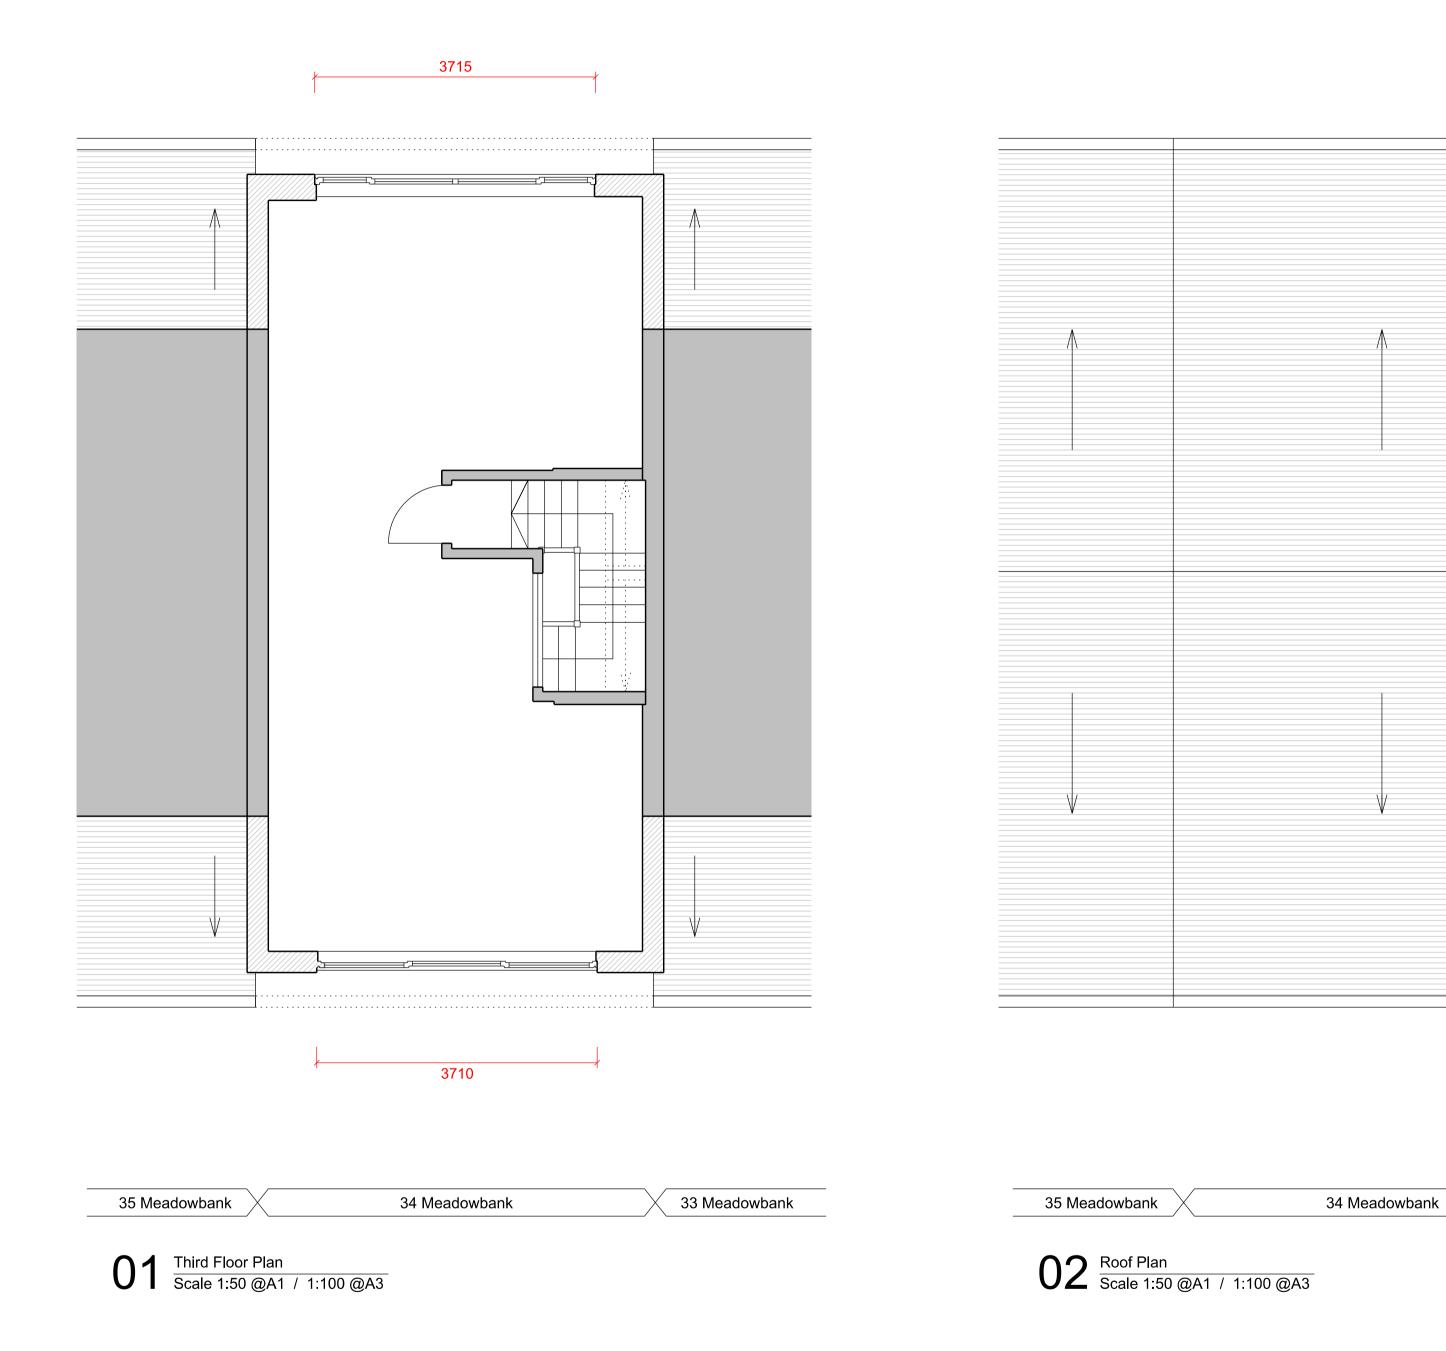

## **PATA**LAB

Scale

Date

34 Meadowbank Project

1:50 / 1:100

**Proposed 3rd Floor & Roof Plans** 

Paper Size A1 / A3 2104 PD3013 00 18.08.2021

Project No Drawing No