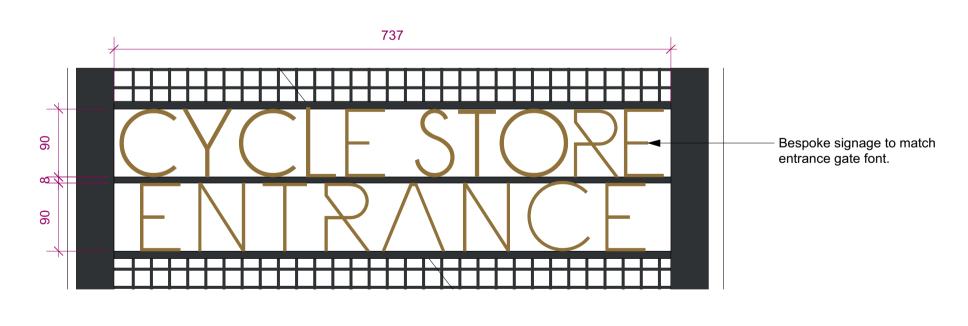

CYCLESTORE ENTRANCE DOOR
Scale: 1:10

CYCLESTORE EXIT DOOR
Scale: 1:10

CYCLESTORE ENTRANCE SIGNAGE
Scale: 1:5

Bespoke signage to match entrance gate font. 

CYCLESTORE EXIT SIGNAGE
Scale: 1:5

COUYRTYARD ENTRANCE GATE

**MESH GATE** 

Mesh entrance gate. Finish: Black PPC

Lettering

Metal Lettering. Finish: Bronze PPC.

Security

Security to be integrated to gates with fob access.

London, EC1V 9BD www.gpadlondonltd.com

2nd Floor, 130 Old Street 0 2 0 7549 2133