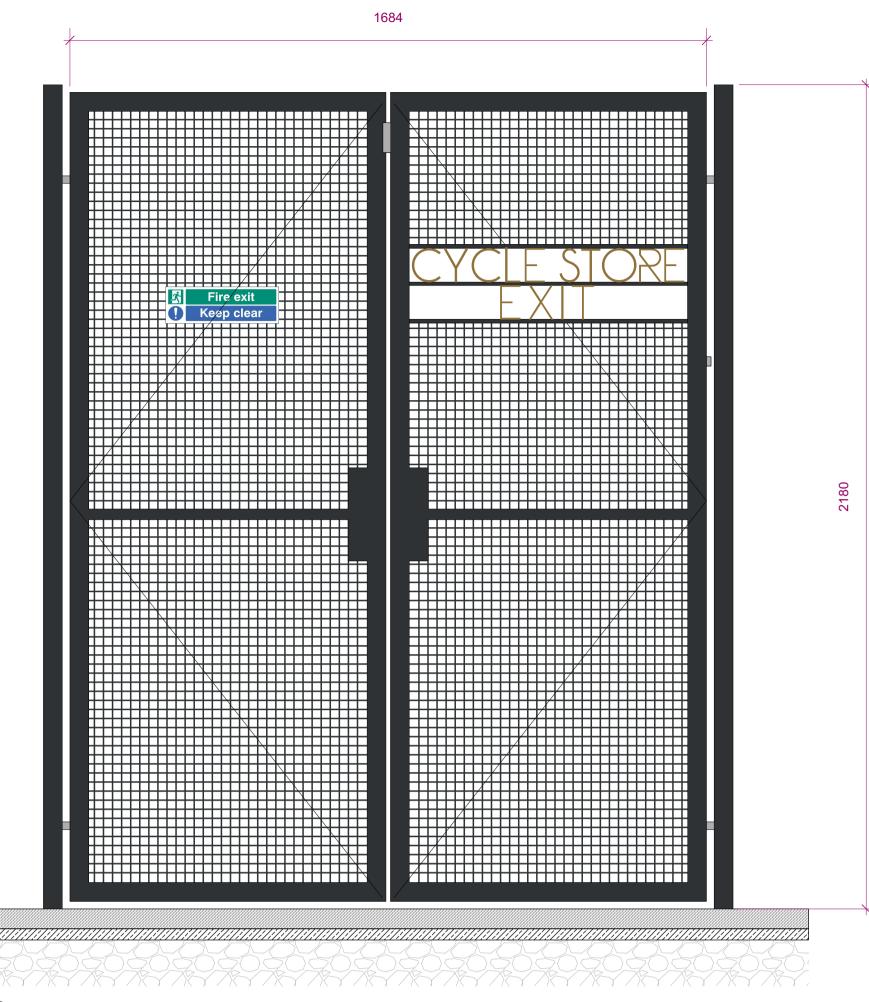

CYCLESTORE ENTRANCE DOOR
Scale: 1:10

CYCLESTORE EXIT DOOR
Scale: 1:10

CYCLESTORE ENTRANCE SIGNAGE
Scale: 1:5

Bespoke signage to match entrance gate font. 

CYCLESTORE EXIT SIGNAGE
Scale: 1:5

COUYRTYARD ENTRANCE GATE

**MESH GATE** 

Mesh entrance gate. Finish: Black PPC

Lettering

Metal Lettering. Finish: Bronze PPC.

Security

Security to be integrated to gates with fob access.

London, EC1V 9BD www.gpadlondonltd.com

2nd Floor, 130 Old Street 0 2 0 7549 2133