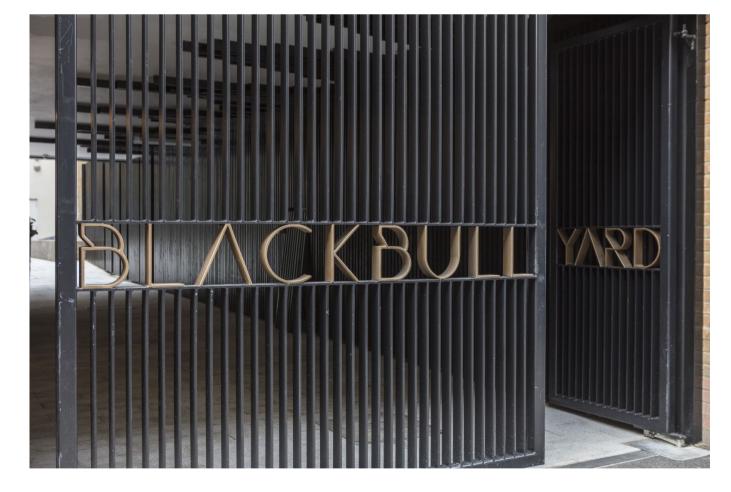

**MESH GATE** 

Mesh entrance gate. Finish: Black PPC

Lettering

Metal Lettering. Finish: Bronze PPC.

Security

Security to be integrated to gates with fob access.

London, EC1V 9BD www.gpadlondonltd.com

2nd Floor, 130 Old Street 0 2 0 7549 2133

740-90-800-P1

PLANNING - CDP

CHECKED Various @ A19.07.2021 JAB PROJECT NO. CLIENT 740 FIDELITY UK REAL ESTATE

PROPOSED CYCLE STORE GATE DETAILS BLACK BULL YARD

This drawing is the copyright of GPAD London Ltd. Not to be reproduced, retained or disclosed to any unauthorised person either wholly or in part without written permission Do not scale of this drawing All indicated dimensions to be checked and verified on site by the contractor before commencement of any fabrication drawings or works on site whatsoever. Drawings to be read in conjunction with relevant Consultant's drawings and specification.