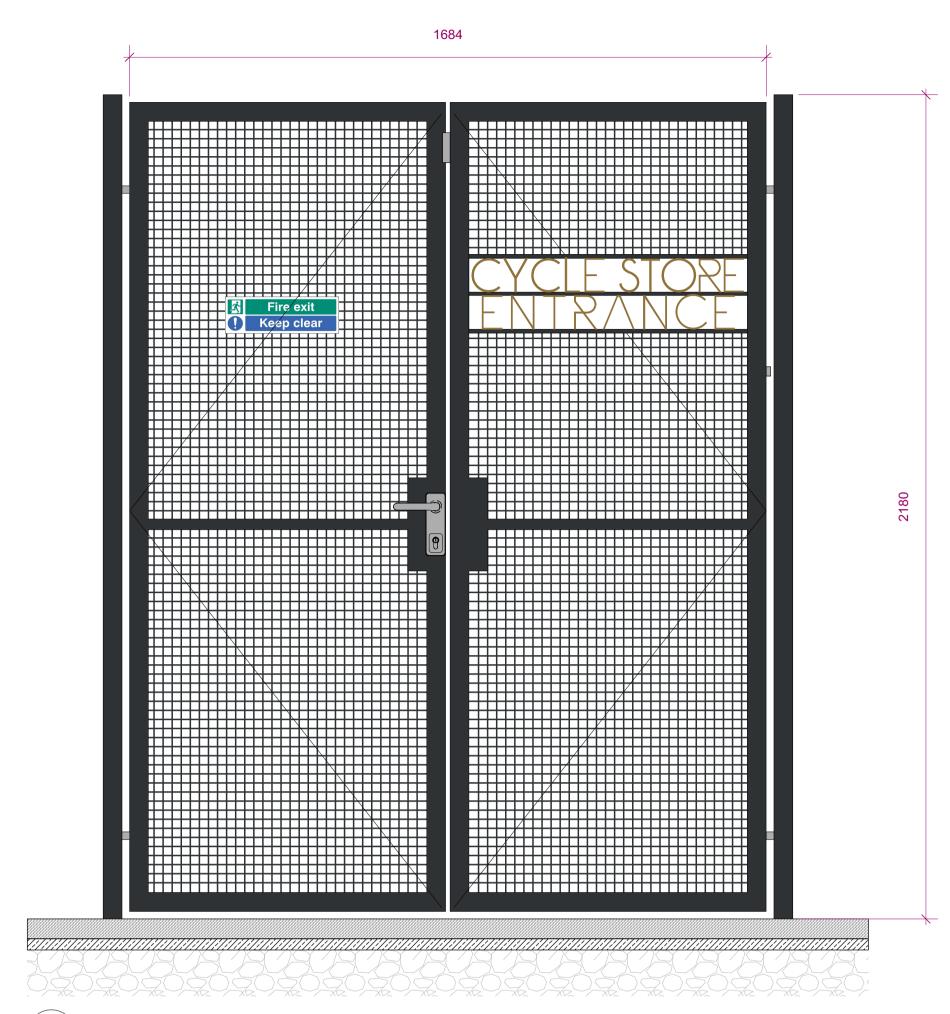

CYCLESTORE ENTRANCE DOOR
Scale: 1:10

CYCLESTORE EXIT DOOR
Scale: 1:10

CYCLESTORE ENTRANCE SIGNAGE
Scale: 1:5

Bespoke signage to match entrance gate font. 

CYCLESTORE EXIT SIGNAGE
Scale: 1:5

COUYRTYARD ENTRANCE GATE

**MESH GATE** 

Mesh entrance gate. Finish: Black PPC

Lettering

Metal Lettering. Finish: Bronze PPC.

Security

Security to be integrated to gates with fob access.

London, EC1V 9BD www.gpadlondonltd.com

2nd Floor, 130 Old Street 0 2 0 7549 2133