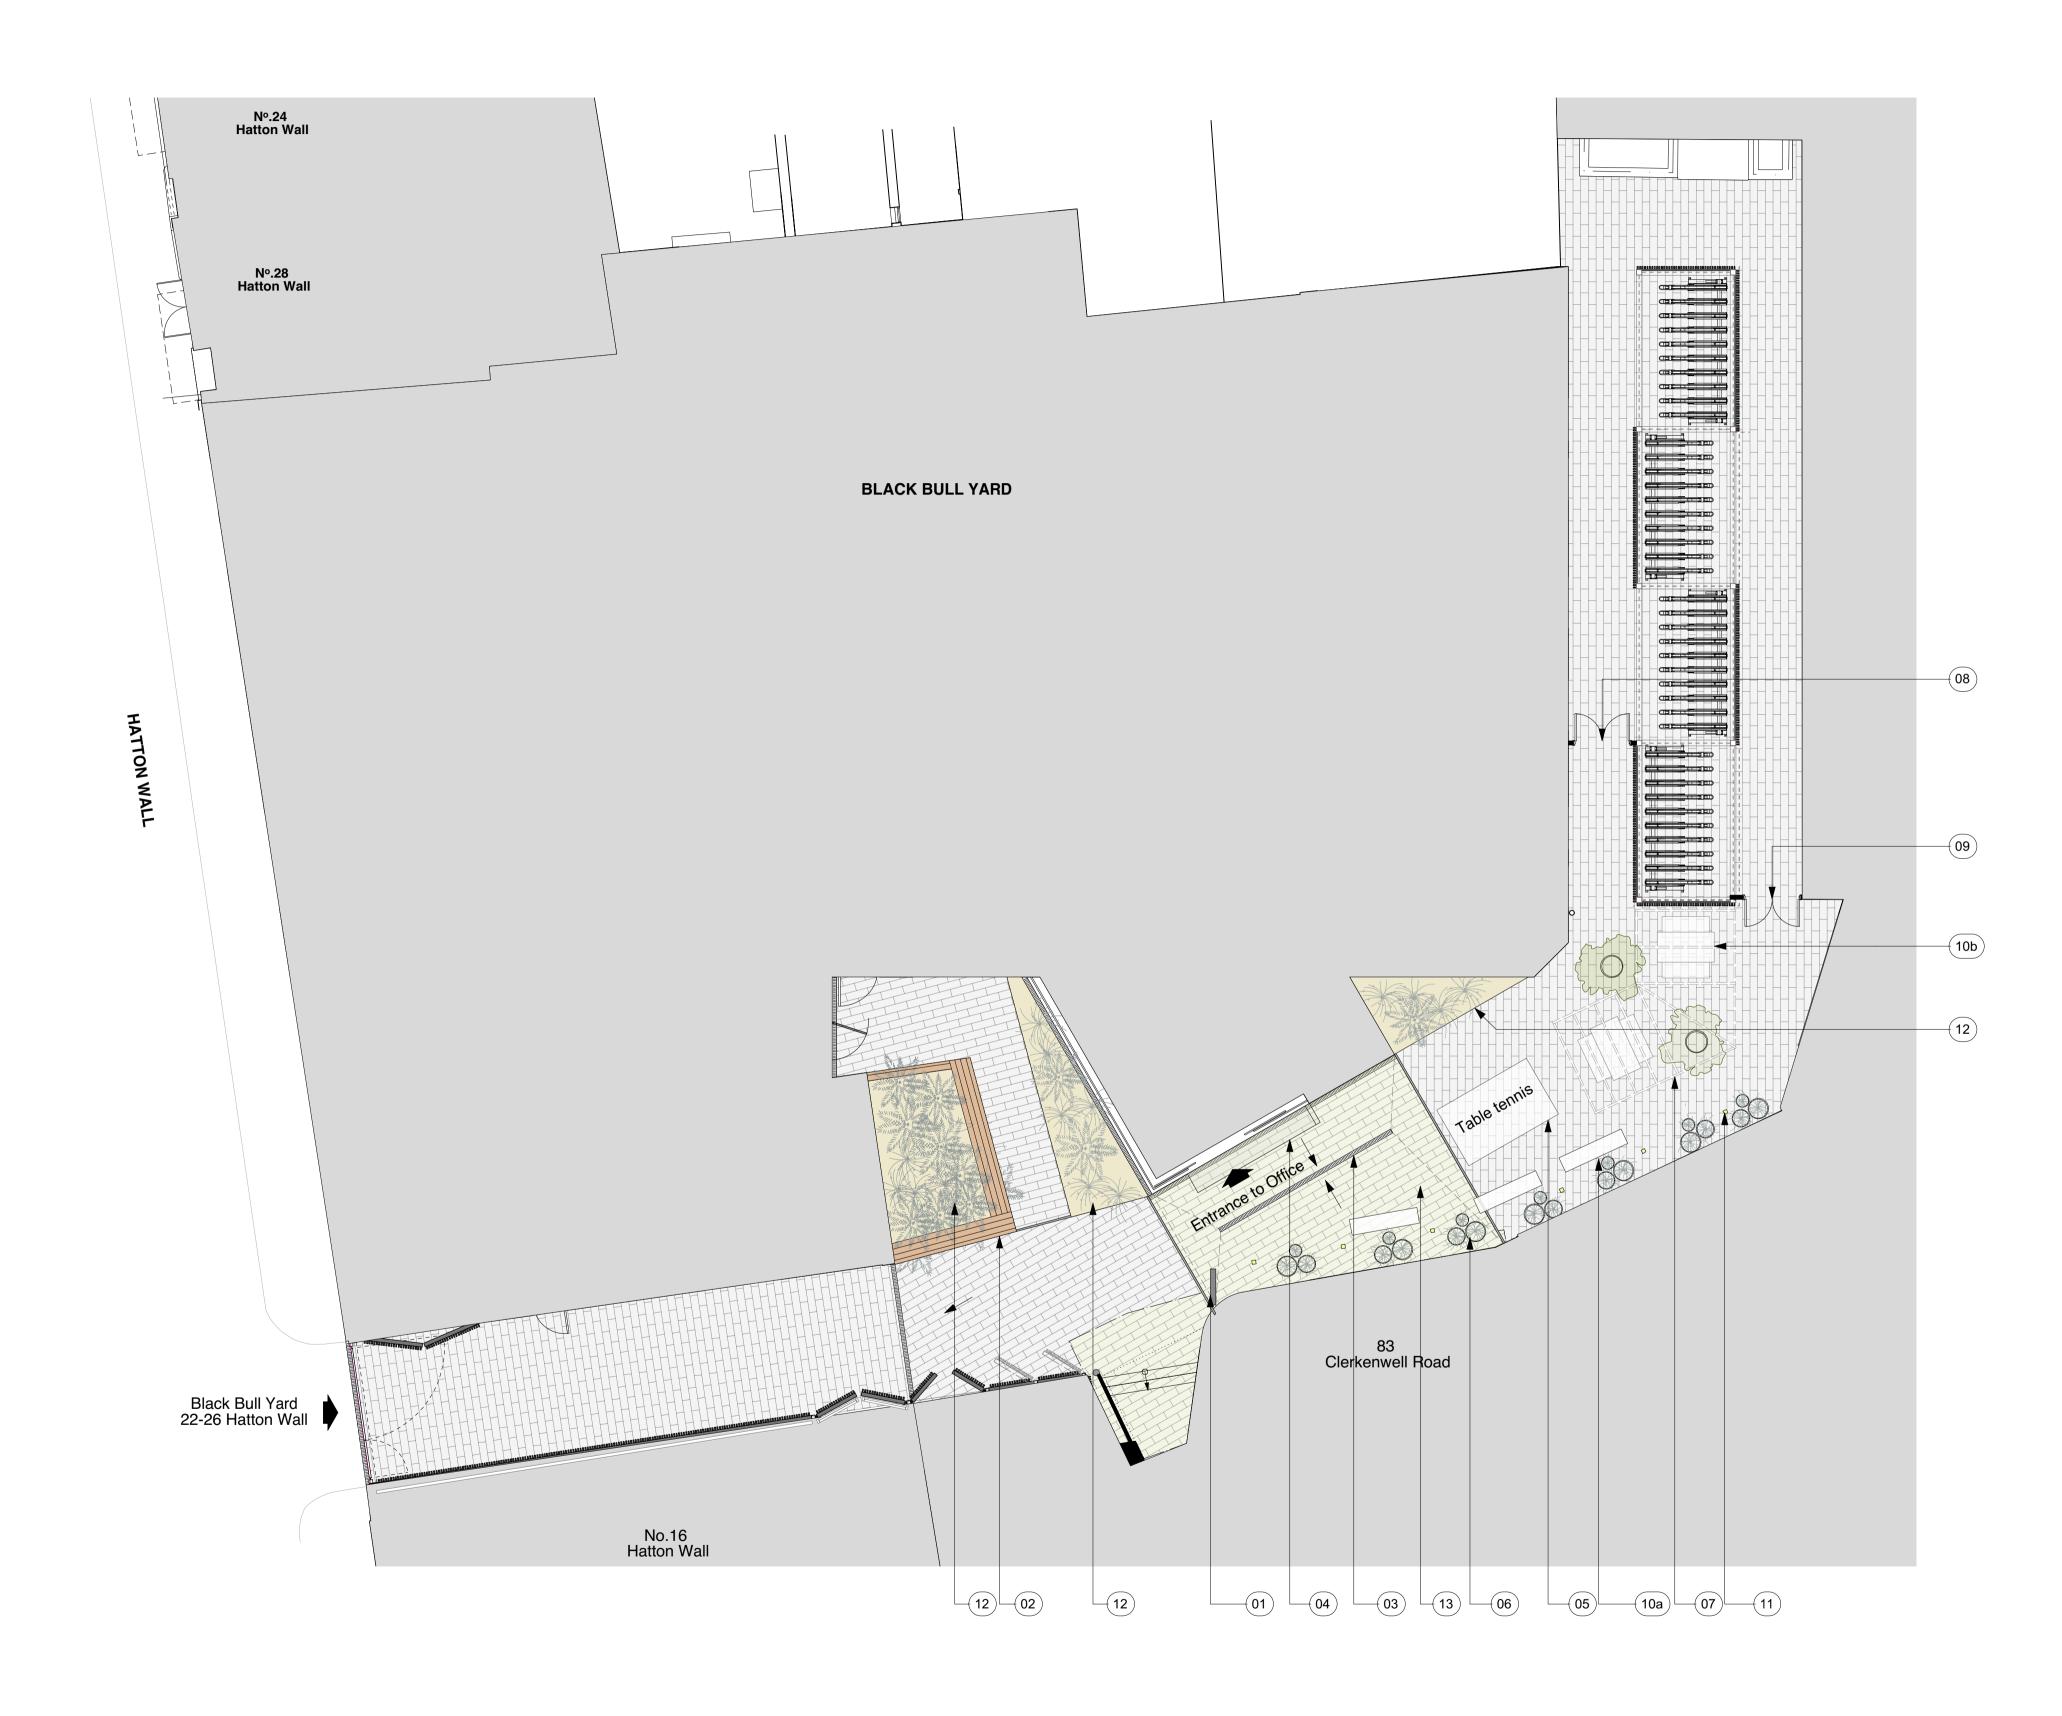

2nd Floor, 130 Old Street
London, EC1V 9BD
www.gpadlondonltd.com
7 5 4 9

740-10-100-P1 PLANNING

FIDELITY UK REAL ESTATE

PROPOSED COURTYARD PLAN BLACK BULL YARD - COURTYARD ALTERATIONS This drawing is the copyright of **GPAD London Ltd.**Not to be reproduced, retained or disclosed to any unauthorised person either wholly or in part without written permission.

## <u>Notes</u>

- New Signage Totem. Refer to 740-90-802 for further details.
- 02. New IROKO Timber seating to existing concrete planters. Refer to 740-90-803 for further details.
- 03. New Aco Drain.
- 04. New Canopy to Entrance. Refer to 740-90-804 for further details.
- 05. New Table Tenis table. Concrete.

for further details.

- 06. New Planters to courtyard. Various sizes. Black Planters.
- 07. New Pergola. IROKO Timber weather resistant treatment to all external Timber. Timber to match
- new timber seating. 08. New Cycle Store Entrance. Refer to 740-90-800
- 09. New Cycle Store Exit. Refer to 740-90-800 for further details.
- 10a.External Bench. IROKO Timber with metal trimming. Timber to match new timber seating.
- 10b.External Table. IROKO Timber with metal trimming. Timber to match new timber seating.
- 11. New Fixed Standing Lighting to courtyard. Black.
- 12. New planting.
- 13. New brick paving to match existing.