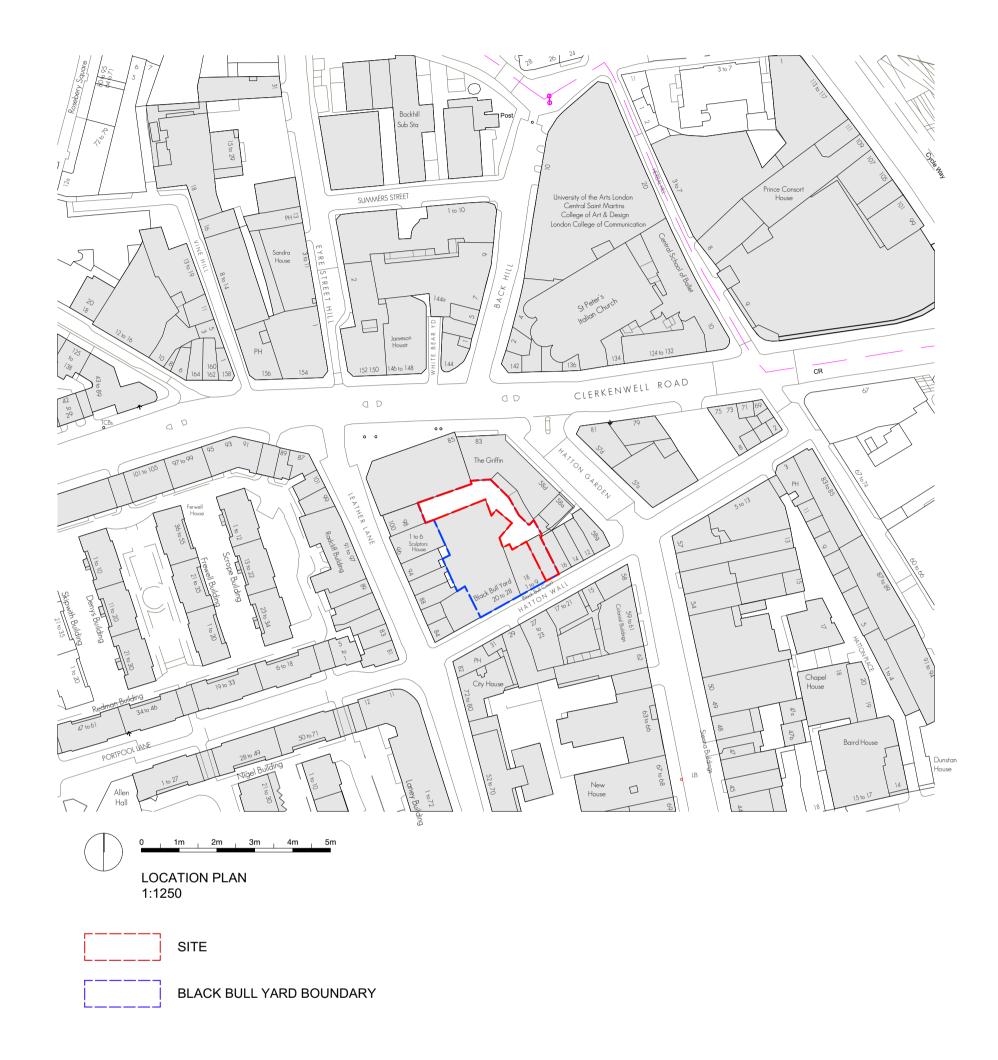

LOCATION & BLOCK PLAN BLACK BULL YARD - COURTYARD ALTERATIONS This drawing is the copyright of **GPAD London Ltd**. Not to be reproduced, retained or disclosed to any unauthorised person either wholly or in part without written permission. Do not scale of this drawing. All indicated dimensions to be checked and verified on site by the contractor before commencement of any fabrication drawings or works on site whatsoever. Report any discrepancies to the Architect immediately. Drawings to be read in conjunction with relevant Consultant's drawings and specification.