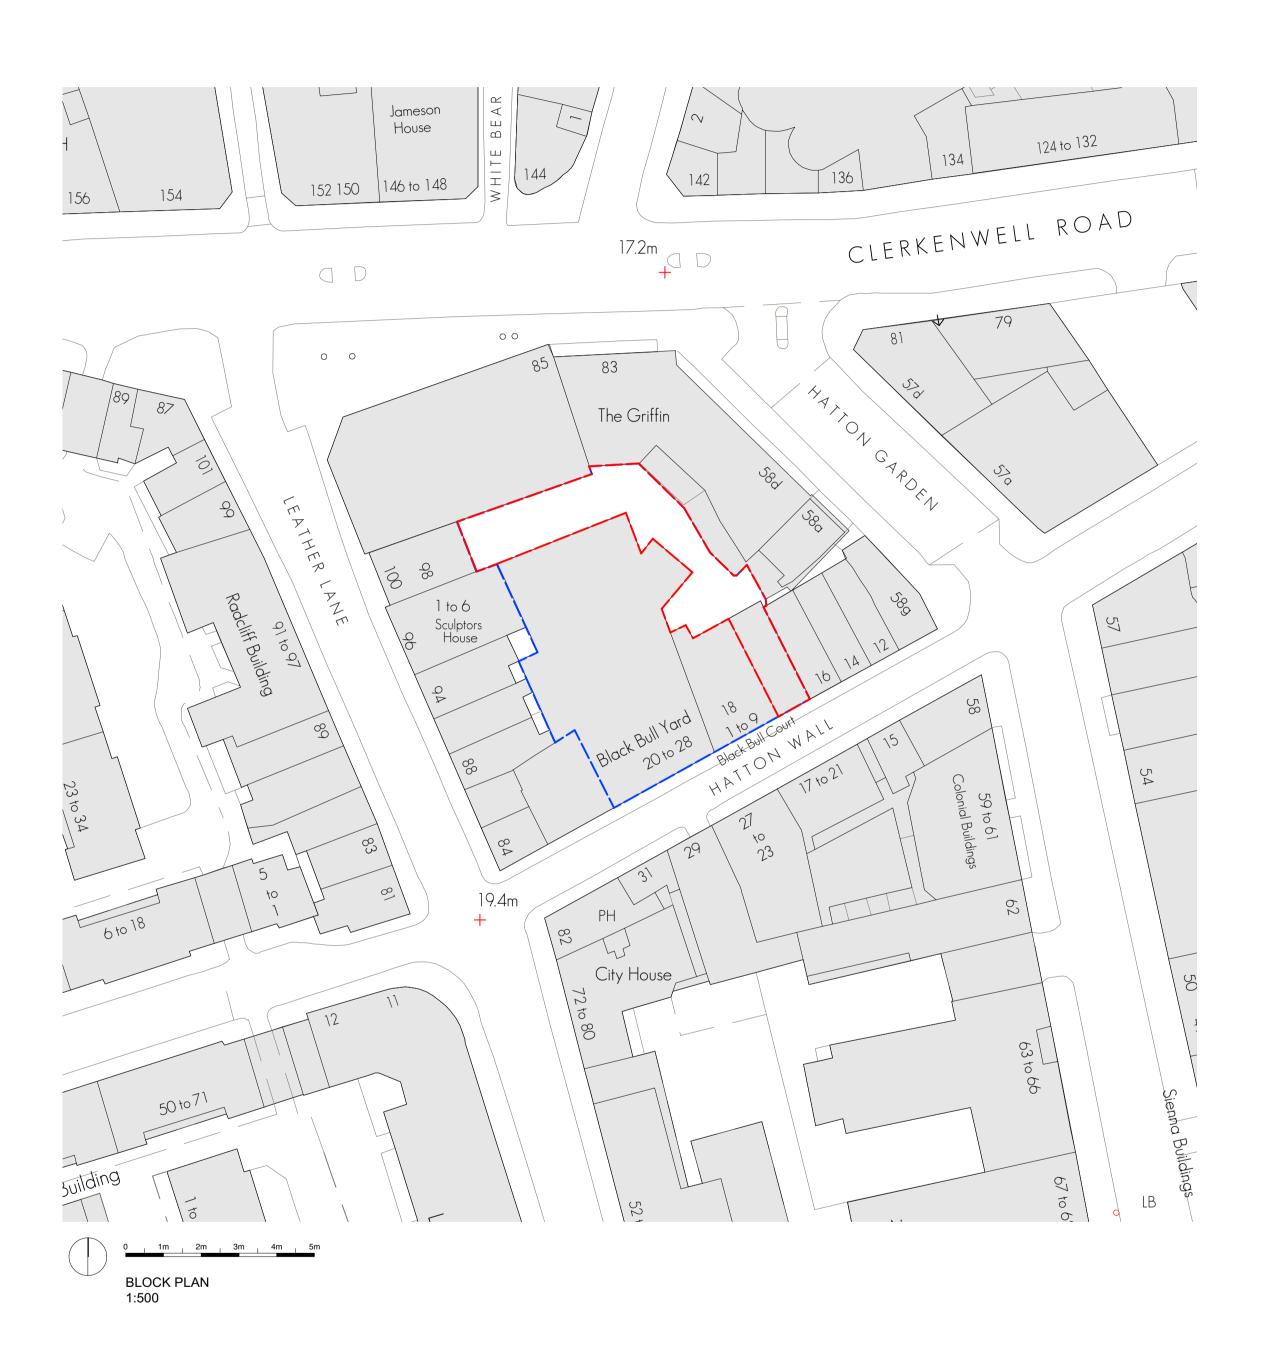

LOCATION & BLOCK PLAN BLACK BULL YARD - COURTYARD ALTERATIONS This drawing is the copyright of **GPAD London Ltd**. Not to be reproduced, retained or disclosed to any unauthorised person either wholly or in part without written permission. Do not scale of this drawing. All indicated dimensions to be checked and verified on site by the contractor before commencement of any fabrication drawings or works on site whatsoever. Report any discrepancies to the Architect immediately. Drawings to be read in conjunction with relevant Consultant's drawings and specification.