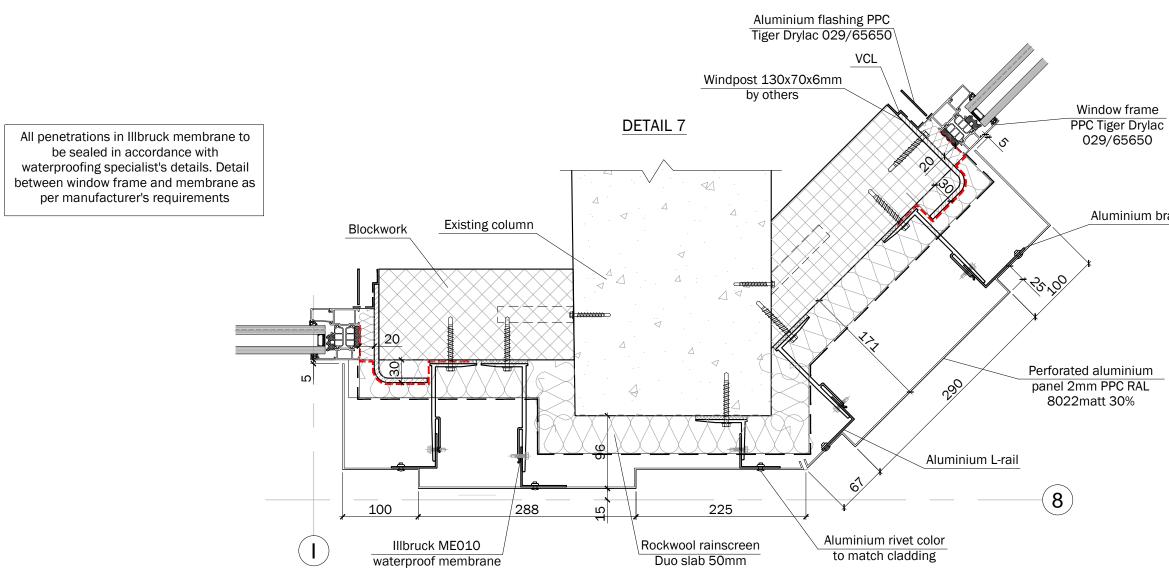

| C02                                  | General update                                         | 13.08.21    | DB                            | JA      | Project         |                            |          |      |      |      |     |
|--------------------------------------|--------------------------------------------------------|-------------|-------------------------------|---------|-----------------|----------------------------|----------|------|------|------|-----|
| C01 Issued for construction          |                                                        | 26.07.21 DB |                               | JA      | GREVILLE STREET |                            |          |      |      |      |     |
| P01                                  | 01 Issued for comments