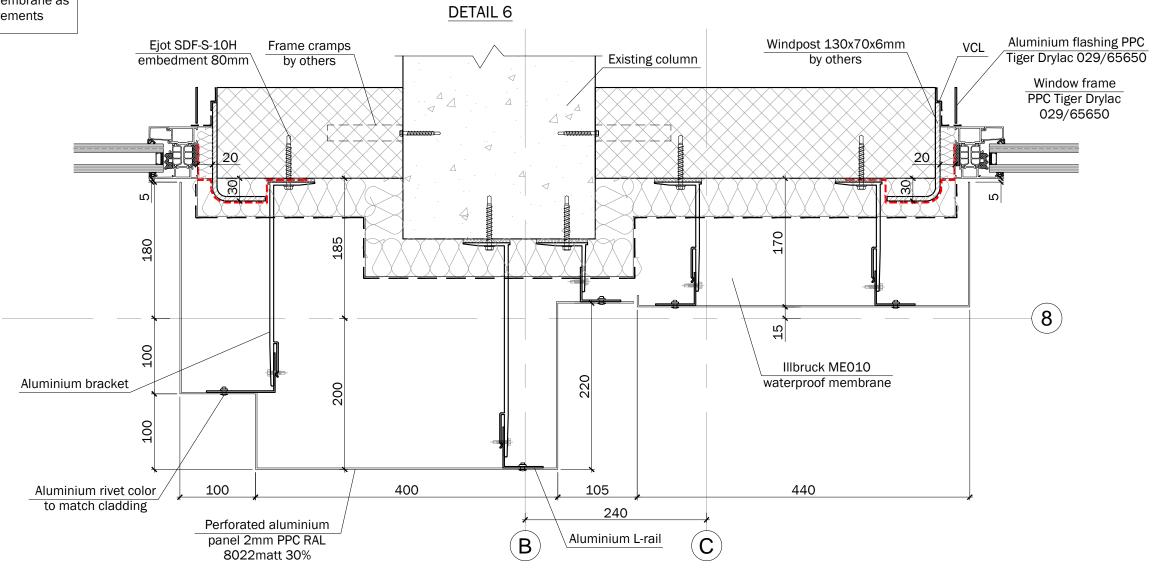

All penetrations in Illbruck membrane to be sealed in accordance with waterproofing specialist's details. Detail between window frame and membrane as per manufacturer's requirements

| C02                                                                                   | General update          |        | 13.08.21                      | DB                  | JA                     | Project         |              |    |      |                            |      |  |
|---------------------------------------------------------------------------------------|-------------------------|--------|-------------------------------|---------------------|------------------------|-----------------|--------------|----|------|----------------------------|------|--|
| C01                                                                                   | Issued for construction |        | 26.07.21                      | DB                  | JA                     | GREVILLE STREET |              |    |      |                            |      |  |
| P01                                                                                   | Issued for comments     |        | 13.04.21                      | DB                  | JA                     | Drawing         |              |    |      |                            |      |  |
| Rev No                                                                                | Revision note           |        | Date                          | Drawn               | Checked                |                 |              |    |      |                            |      |  |
| Client RED Construction Group Ltd                                                     |                         |        |                               |                     |                        | Drawn By        | awn By<br>DB |    |      | Status<br>For construction |      |  |
| Drawn By Dmitro Facades Unit 17, Dunstall Estate Leight Place, Welling Kent, DA16 3JH |                         |        | Tel: 0207 254 4603<br>E-mail: |                     |                        | Scale           | 1:5          | A3 | Date | 13.04                      | 4.21 |  |
|                                                                                       |                         |        |                               | lmitrofacades.co.uk |                        | DWG No          |              |    | POI  |                            | Rev  |  |
|                                                                                       | None, DATO 3011         | DMITRO |                               |                     | GS-DFL-XX-00-DR-X-0006 |                 |              | A5 |      | C02                        |      |  |