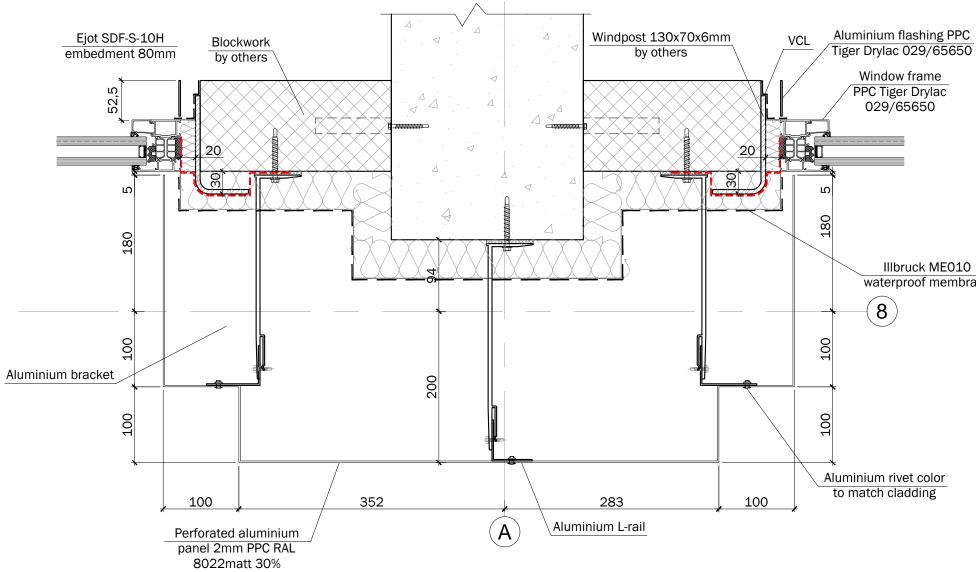

All penetrations in Illbruck membrane to be sealed in accordance with waterproofing specialist's details. Detail between window frame and membrane as per manufacturer's requirements

IIIbruck ME010 waterproof membrane