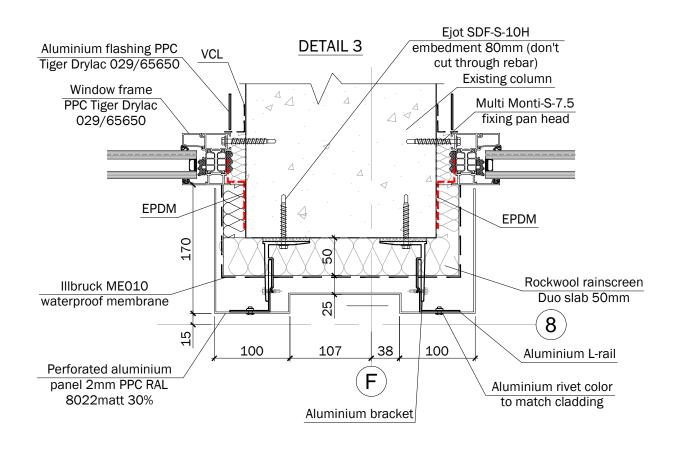

All penetrations in Illbruck membrane to be sealed in accordance with waterproofing specialist's details. Detail between window frame and membrane as per manufacturer's requirements

| C02                                              | General update                       | 13.08.21                      | DB    | JA       | Project         |                                    |     |      |      |      |  |
|--------------------------------------------------|--------------------------------------|-------------------------------|-------|----------|-----------------|------------------------------------|-----|------|------|------|--|
| C01                                              | Issued for construction              | 26.07.21 DB                   |       | JA       | GREVILLE STREET |                                    |     |      |      |      |  |
| P01                                              | Issued for comments                  | 13.04.21                      | DB    | JA       | Drawing         | Prowing                            |     |      |      |      |  |
| Rev No                                           | Revision note                        | Date                          | Drawn | Checked  |                 |                                    |     |      |      |      |  |
| Client  RED Construction Group Ltd               |                                      |                               |       |          | Drawn By        | rawn By Status DB For construction |     |      |      |      |  |
| Drawn By Dmitro Facades Unit 17, Dunstall Estate |                                      | Tel: 0207 254 4603<br>E-mail: |       |          | Scale           | 1:5                                | А3  | Date | 13.0 | 4.21 |  |
|                                                  | Leight Place, Welling Kent, DA16 3JH | office@dmitrofacades.co.uk    |       | DWG No   |                 |                                    | POI |      | Rev  |      |  |
|                                                  | DMITRO                               |                               |       | GS-DFL-X | X-00-E          | R-X-0003                           |     | A5   |      | C02  |  |