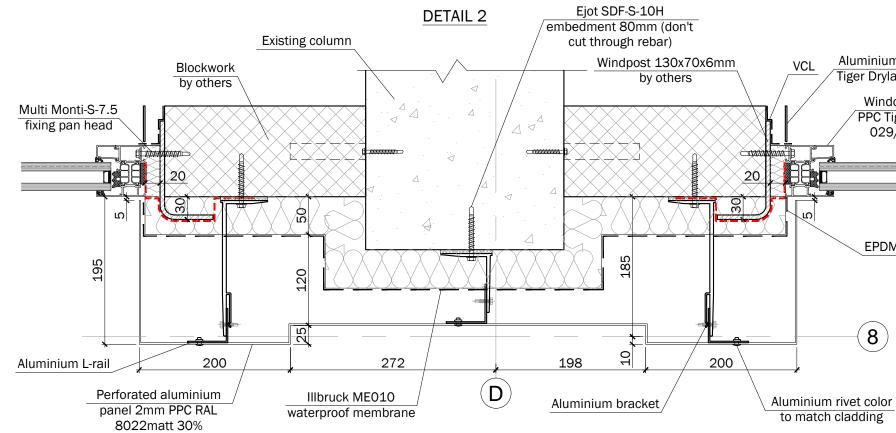

All penetrations in Illbruck membrane to be sealed in accordance with waterproofing specialist's details. Detail between window frame and membrane as per manufacturer's requirements

Aluminium flashing PPC Tiger Drylac 029/65650

Window frame PPC Tiger Drylac 029/65650

EPDM