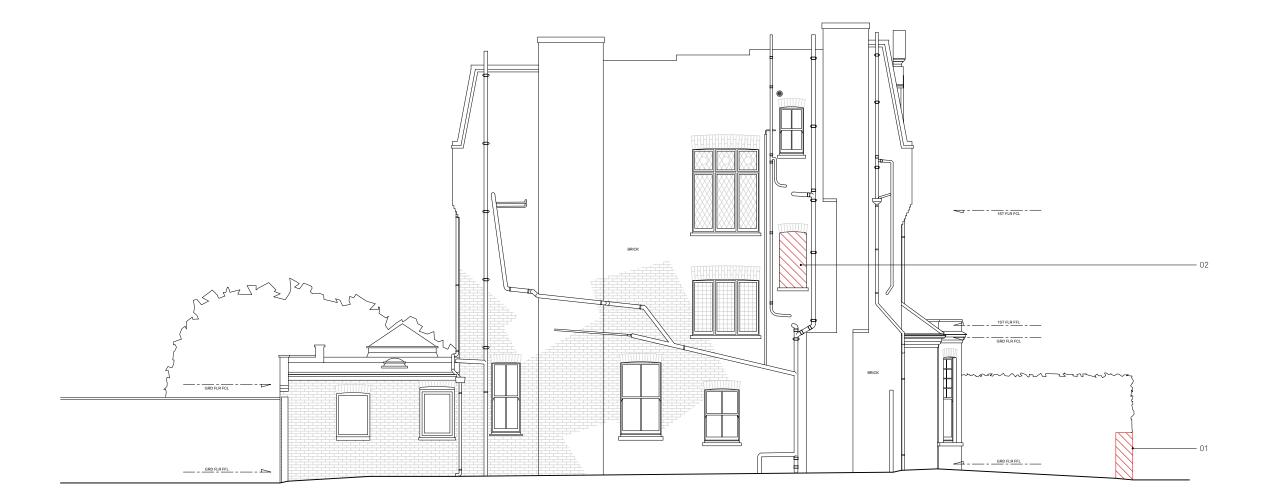

DATE 26/08/2021 SCALES/PAPER SIZE 1:100/A3 DRAWN/CHECKED MWM

DEMOLITION SECTION B-B NOTES

© ARCHITECTURE FOR LONDON

DO NOT SCALE (EXCEPT FOR PLANNING PURPOSES)
USE FIGURED DIMENSIONS ONLY.
ALL DISCREPANCIES TO BE VERIFIED WITH ARCHITECT PRIOR
TO ORDERING OR CONSTRUCTION/EXECUTION.

SETTING OUT CONFIRM ALL SETTING OUT WITH ARCHITECT PRIOR TO CONSTRUCTION.

<u>KEY</u> 1. -

### DEMOLITION KEY

ELEMENTS TO BE DEMOLISHED

FIXTURES/FITTINGS REMOVED

SURFACE COVERINGS TO BE REMOVED

58 ABERDARE GARDENS 20074

DEM SECTION B-B DM302

STATUS REVISION PLANNING

DATE 26/08/2021 SCALES/PAPER SIZE 1:100/A3 DRAWN/CHECKED MWM