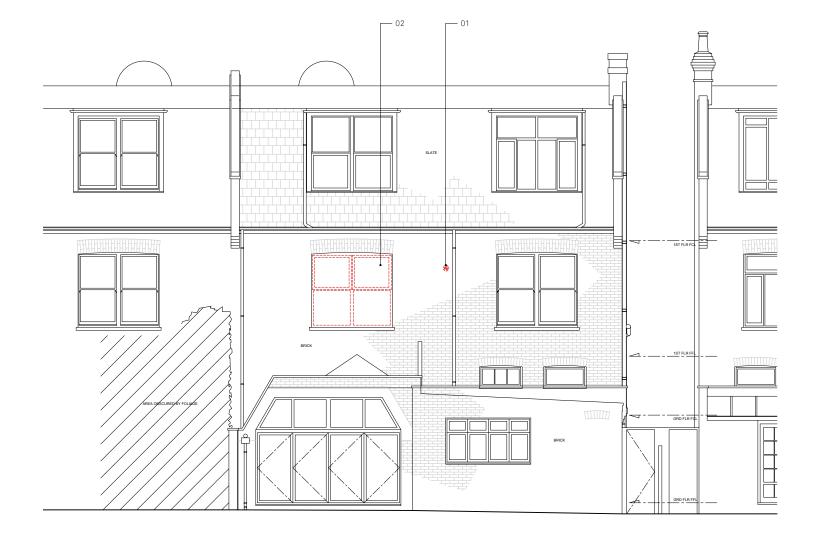

DEMOLITION REAR ELEVATION

NOTES

© ARCHITECTURE FOR LONDON

DO NOT SCALE (EXCEPT FOR PLANNING PURPOSES)
USE FIGURED DIMENSIONS ONLY.
ALL DISCREPANCIES TO BE VERIFIED WITH ARCHITECT PRIOR
TO ORDERING OR CONSTRUCTION/EXECUTION.

SETTING OUT CONFIRM ALL SETTING OUT WITH ARCHITECT PRIOR TO CONSTRUCTION.

| KEY | 1. Remove existing boiler flue and make good brickwork | 2. Existing non-original window removed

# DEMOLITION KEY

ELEMENTS TO BE DEMOLISHED

----- FIXTURES/FITTINGS REMOVED

SURFACE COVERINGS TO BE REMOVED

58 ABERDARE GARDENS 20074

DEM REAR ELEVATION DM203

| STATUS   | REVISION |
|----------|----------|
| PLANNING | -        |