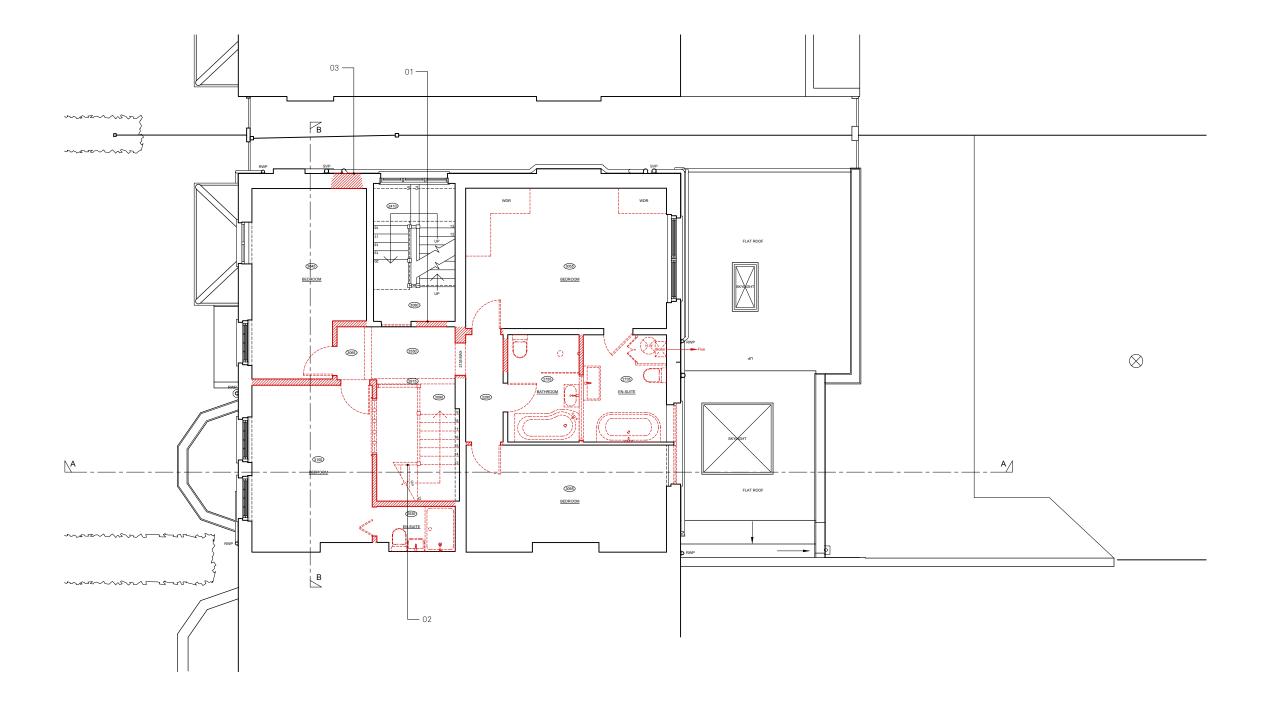

ELEMENTS TO BE DEMOLISHED

----- FIXTURES/FITTINGS REMOVED

58 ABERDARE GARDENS 20074

DEM GROUND FLOOR DM102

PLAN

STATUS **PLANNING** 

DATE 26/08/2021 SCALES/PAPER SIZE 1:100/A3 DRAWN/CHECKED MWM

DEMOLITION FIRST FLOOR PLAN

NOTES

© ARCHITECTURE FOR LONDON

DO NOT SCALE (EXCEPT FOR PLANNING PURPOSES)
USE FIGURED DIMENSIONS ONLY.
ALL DISCREPANCIES TO BE VERIFIED WITH ARCHITECT PRIOR
TO ORDERING OR CONSTRUCTION/EXECUTION.

SETTING OUT CONFIRM ALL SETTING OUT WITH ARCHITECT PRIOR TO CONSTRUCTION.

- 1. Entrance door to flat repositioned
  2. Existing staircase and internal partitions removed
  3. Existing original window reinstated

# DEMOLITION KEY

ELEMENTS TO BE DEMOLISHED

----- FIXTURES/FITTINGS REMOVED

58 ABERDARE GARDENS 20074

DEM FIRST FLOOR DM103 PLAN

STATUS REVISION **PLANNING** 

DATE 26/08/2021 SCALES/PAPER SIZE 1:100/A3 DRAWN/CHECKED MWM