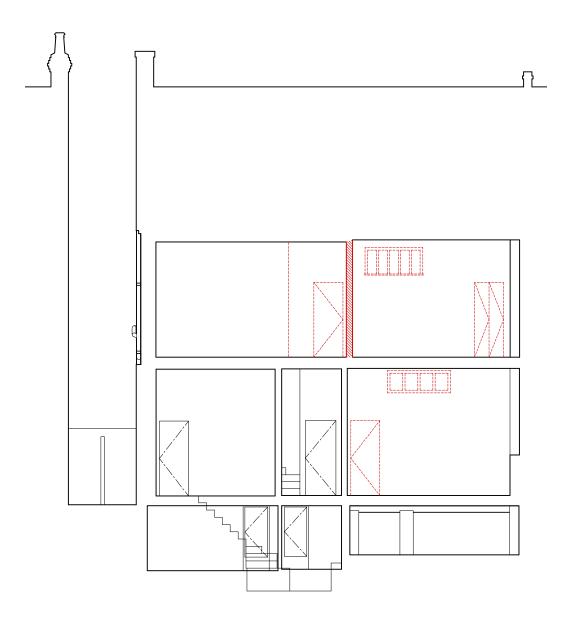

| DATE              | 26/08/2021 |
|-------------------|------------|
| SCALES/PAPER SIZE | 1:100/A3   |
| DRAWN/CHECKED     | MWM        |

DEMOLITION SECTION A-A

NOTES

© ARCHITECTURE FOR LONDON

DO NOT SCALE (EXCEPT FOR PLANNING PURPOSES)
USE FIGURED DIMENSIONS ONLY.
ALL DISCREPANCIES TO BE VERIFIED WITH ARCHITECT PRIOR
TO ORDERING OR CONSTRUCTION/EXECUTION.

SETTING OUT CONFIRM ALL SETTING OUT WITH ARCHITECT PRIOR TO CONSTRUCTION.

### DEMOLITION KEY

ELEMENTS TO BE DEMOLISHED

FIXTURES/FITTINGS REMOVED

SURFACE COVERINGS TO BE REMOVED

58 ABERDARE GARDENS 20074

**DEM SECTION A-A** 

DM301

STATUS REVISION **PLANNING** 

DATE 26/08/2021 SCALES/PAPER SIZE 1:100/A3 DRAWN/CHECKED MWM

DEMOLITION SECTION B-B NOTES

© ARCHITECTURE FOR LONDON

DO NOT SCALE (EXCEPT FOR PLANNING PURPOSES)
USE FIGURED DIMENSIONS ONLY.
ALL DISCREPANCIES TO BE VERIFIED WITH ARCHITECT PRIOR
TO ORDERING OR CONSTRUCTION/EXECUTION.