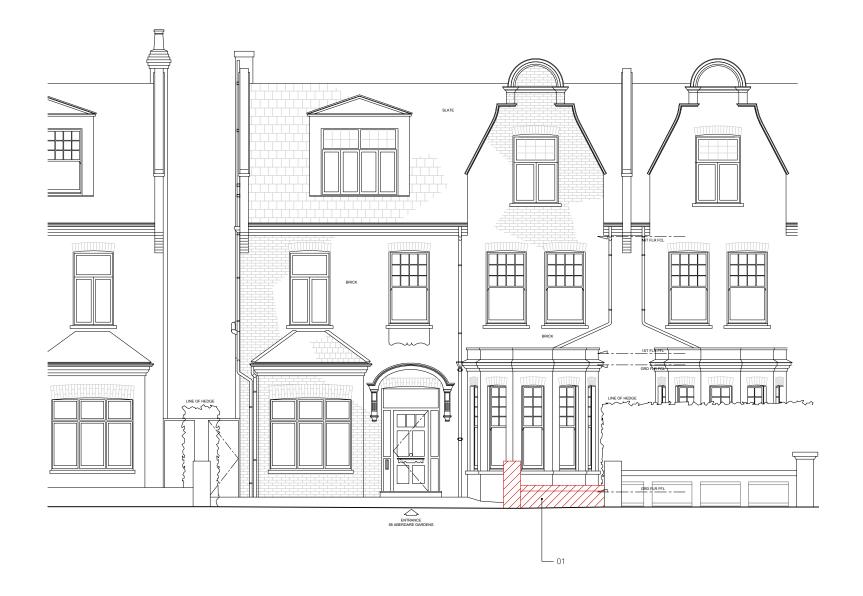

DEMOLITION FRONT ELEVATION

NOTES

© ARCHITECTURE FOR LONDON

DO NOT SCALE (EXCEPT FOR PLANNING PURPOSES)
USE FIGURED DIMENSIONS ONLY.
ALL DISCREPANCIES TO BE VERIFIED WITH ARCHITECT PRIOR
TO ORDERING OR CONSTRUCTION/EXECUTION.

SETTING OUT CONFIRM ALL SETTING OUT WITH ARCHITECT PRIOR TO CONSTRUCTION.

KEY 1. Existing brick pier and front wall demolished

# DEMOLITION KEY

ELEMENTS TO BE DEMOLISHED

FIXTURES/FITTINGS REMOVED

SURFACE COVERINGS TO BE REMOVED

58 ABERDARE GARDENS 20074

# **DEM FRONT ELEVATION DM201**

STATUS **PLANNING** 

DATE 26/08/2021 SCALES/PAPER SIZE 1:100/A3 DRAWN/CHECKED MWM

DEMOLITION SIDE ELEVATION

NOTES

© ARCHITECTURE FOR LONDON

DO NOT SCALE (EXCEPT FOR PLANNING PURPOSES)
USE FIGURED DIMENSIONS ONLY.
ALL DISCREPANCIES TO BE VERIFIED WITH ARCHITECT PRIOR
TO ORDERING OR CONSTRUCTION/EXECUTION.