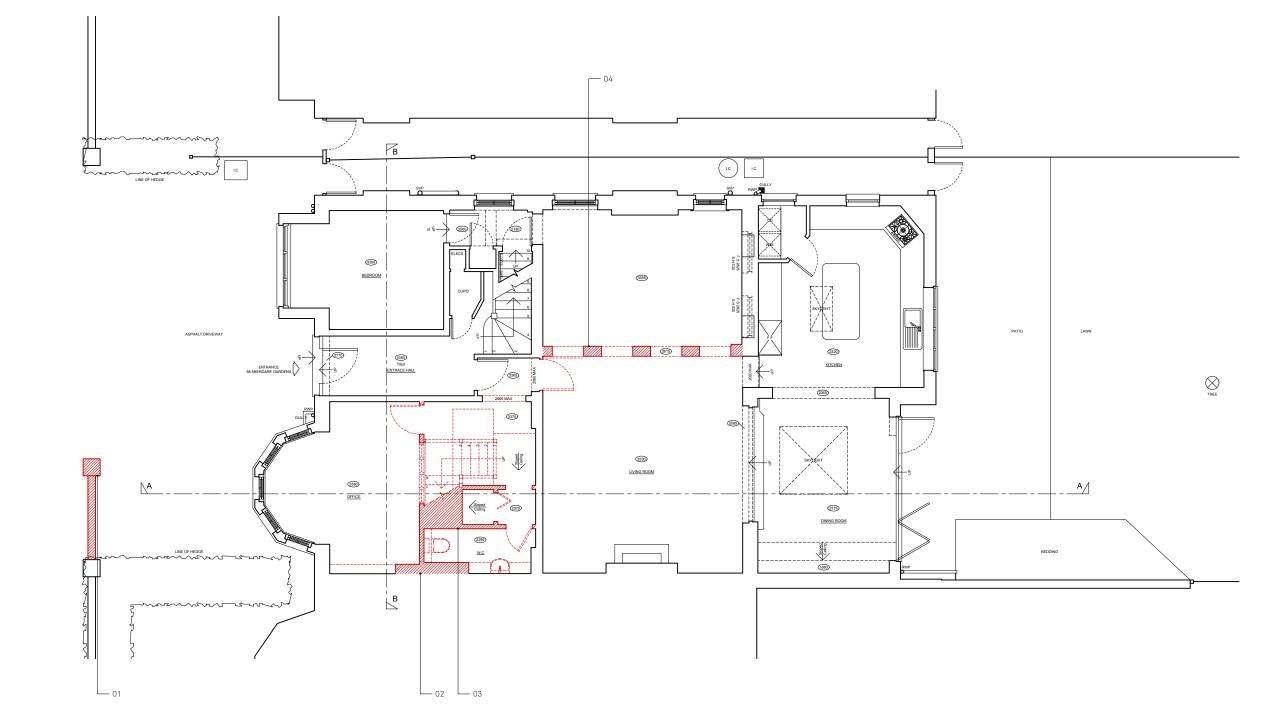

Architecture For London 82—84 Clerkenwell Rd

London EC1M 5RF 020 3637 4236 architecture forlondon.com

DEMOLITION GROUND FLOOR PLAN

NOTES

© ARCHITECTURE FOR LONDON

DO NOT SCALE (EXCEPT FOR PLANNING PURPOSES)
USE FIGURED DIMENSIONS ONLY.
ALL DISCREPANCIES TO BE VERIFIED WITH ARCHITECT PRIOR
TO ORDERING OR CONSTRUCTION/EXECUTION.

SETTING OUT CONFIRM ALL SETTING OUT WITH ARCHITECT PRIOR TO CONSTRUCTION.

- 1. Existing brick pier and front wall demolished
  2. Existing chimney breast removed
  3. Internal partitions and staircase removed
  4. Existing columns removed

ELEMENTS TO BE DEMOLISHED

----- FIXTURES/FITTINGS REMOVED

58 ABERDARE GARDENS 20074

DEM GROUND FLOOR DM102

PLAN

STATUS **PLANNING** 

DATE 26/08/2021 SCALES/PAPER SIZE 1:100/A3 DRAWN/CHECKED MWM

DEMOLITION FIRST FLOOR PLAN