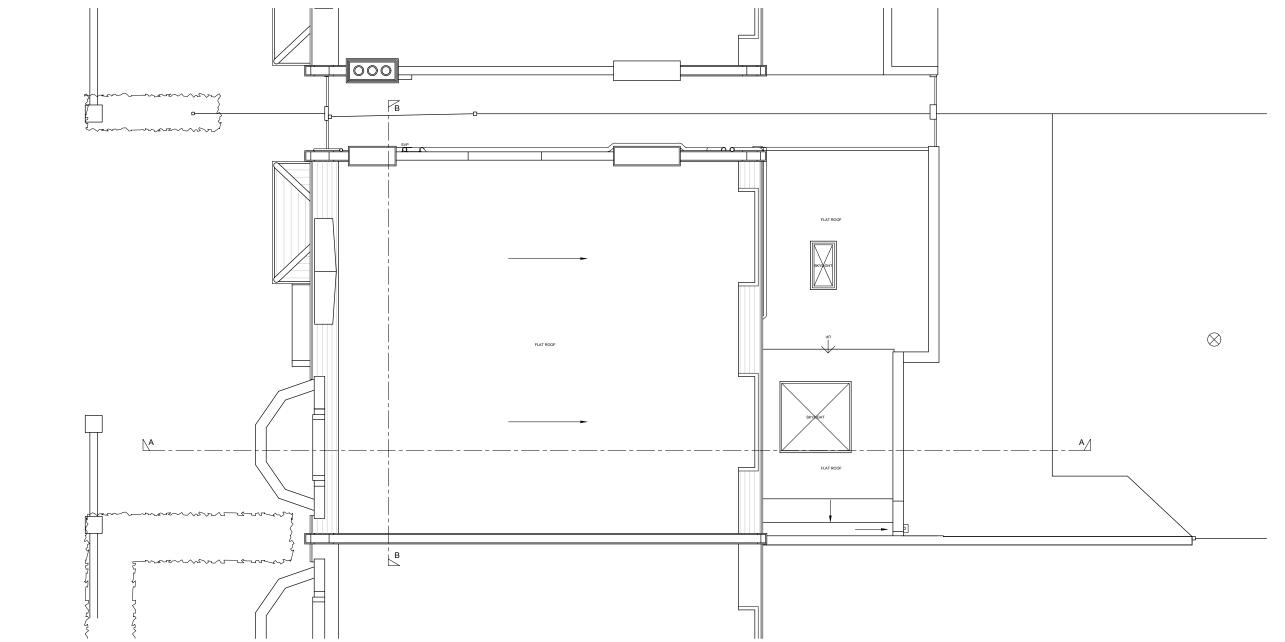

DATE 26/08/2021 SCALES/PAPER SIZE 1:100/A3 DRAWN/CHECKED MWM

Architecture For London 82—84 Clerkenwell Rd London EC1M 5RF 020 3637 4236 architecture forlondon.com

STATUS

**PLANNING** 

PROPOSED ROOF PLAN 1:100

NOTES © ARCHITECTURE FOR LONDON

DO NOT SCALE (EXCEPT FOR PLANNING PURPOSES)
USE FIGURED DIMENSIONS ONLY.
ALL DISCREPANCIES TO BE VERIFIED WITH ARCHITECT PRIOR
TO ORDERING OR CONSTRUCTION/EXECUTION.

SETTING OUT CONFIRM ALL SETTING OUT WITH ARCHITECT PRIOR TO CONSTRUCTION.

58 ABERDARE GARDENS 20074 PR ROOF PLAN GA104

STATUS REVISION PLANNING

DATE 26/08/2021 SCALES/PAPER SIZE 1:100/A3 DRAWN/CHECKED MWM

PROPOSED FRONT ELEVATION NOTES

© ARCHITECTURE FOR LONDON

DO NOT SCALE (EXCEPT FOR PLANNING PURPOSES)
USE FIGURED DIMENSIONS ONLY.
ALL DISCREPANCIES TO BE VERIFIED WITH ARCHITECT PRIOR
TO ORDERING OR CONSTRUCTION/EXECUTION.