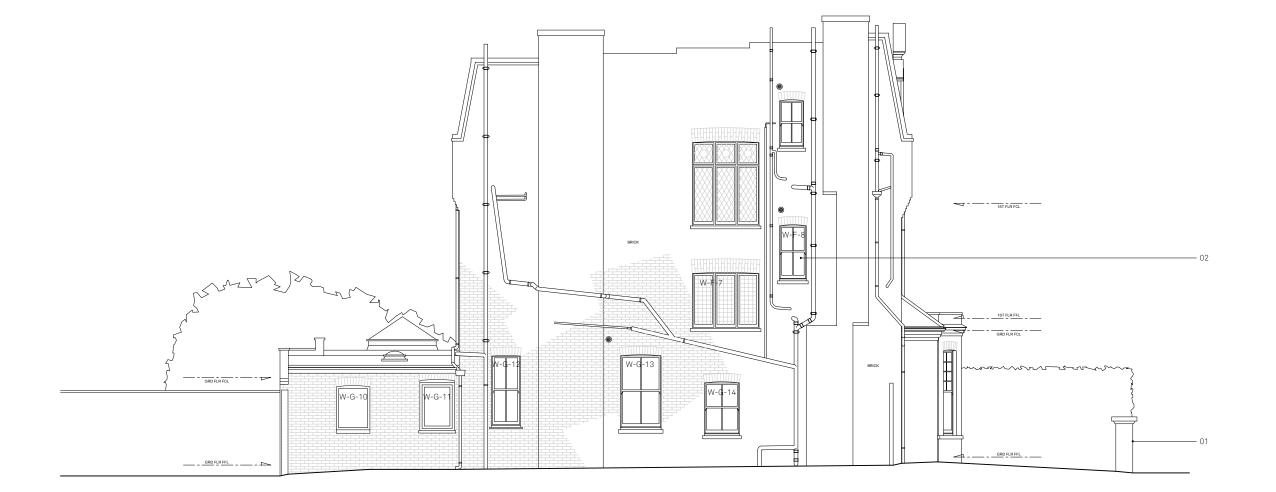

STATUS REVISION **PLANNING** 

DATE 26/08/2021 SCALES/PAPER SIZE 1:100/A3 DRAWN/CHECKED MWM

PROPOSED SIDE ELEVATION NOTES

© ARCHITECTURE FOR LONDON

DO NOT SCALE (EXCEPT FOR PLANNING PURPOSES)
USE FIGURED DIMENSIONS ONLY.
ALL DISCREPANCIES TO BE VERIFIED WITH ARCHITECT PRIOR
TO ORDERING OR CONSTRUCTION/EXECUTION.

SETTING OUT CONFIRM ALL SETTING OUT WITH ARCHITECT PRIOR TO CONSTRUCTION.

| KEY | 1. Brick pier rebuilt | 2. Original side window reinstated

W-F-8: New painted timber frame double sash window

PR SIDE ELEVATION GA202