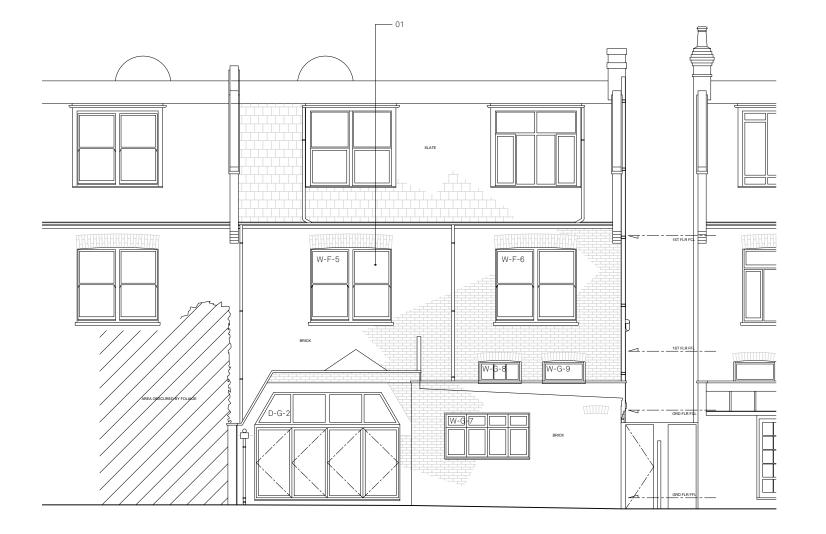

STATUS REVISION **PLANNING** 

DATE 26/08/2021 SCALES/PAPER SIZE 1:100/A3 DRAWN/CHECKED MWM

PROPOSED REAR ELEVATION NOTES

© ARCHITECTURE FOR LONDON

DO NOT SCALE (EXCEPT FOR PLANNING PURPOSES)
USE FIGURED DIMENSIONS ONLY.
ALL DISCREPANCIES TO BE VERIFIED WITH ARCHITECT PRIOR
TO ORDERING OR CONSTRUCTION/EXECUTION.

SETTING OUT CONFIRM ALL SETTING OUT WITH ARCHITECT PRIOR TO CONSTRUCTION.

<u>KEY</u>

1. Replacement window to match original

W-F-5: New painted timber framed double sash window

58 ABERDARE GARDENS 20074

PR REAR ELEVATION GA203