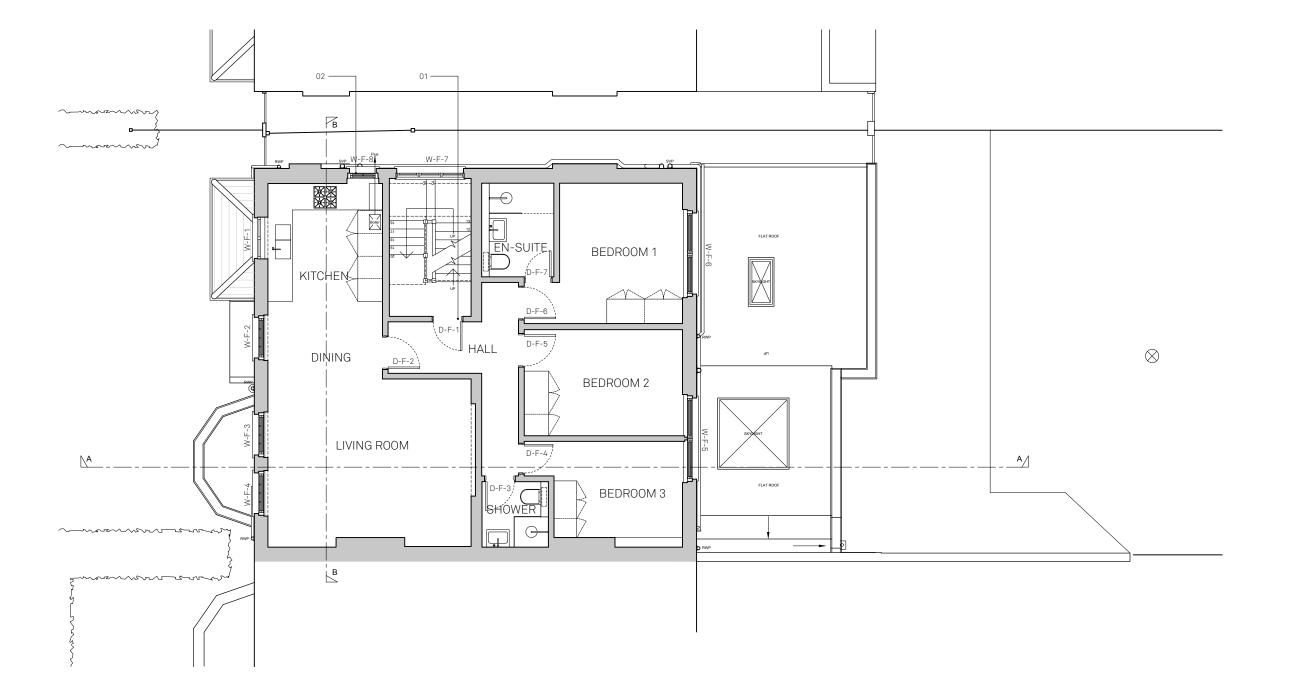

MWM

Architecture For London 82—84 Clerkenwell Rd London EC1M 5RF 020 3637 4236 architecture forlondon.com

DRAWN/CHECKED

PROPOSED **FIRST** FLOOR PLAN

NOTES © ARCHITECTURE FOR LONDON

DO NOT SCALE
USE FIGURED DIMENSIONS ONLY.
ALL DISCREPANCIES TO BE VERIFIED WITH ARCHITECT PRIOR
TO ORDERING OR CONSTRUCTION/EXECUTION.

SETTING OUT CONFIRM ALL SETTING OUT WITH ARCHITECT PRIOR TO CONSTRUCTION.

New painted timber framed double sash window

to match original windows to rear elevation
W-F-8: New painted timber framed double sash window