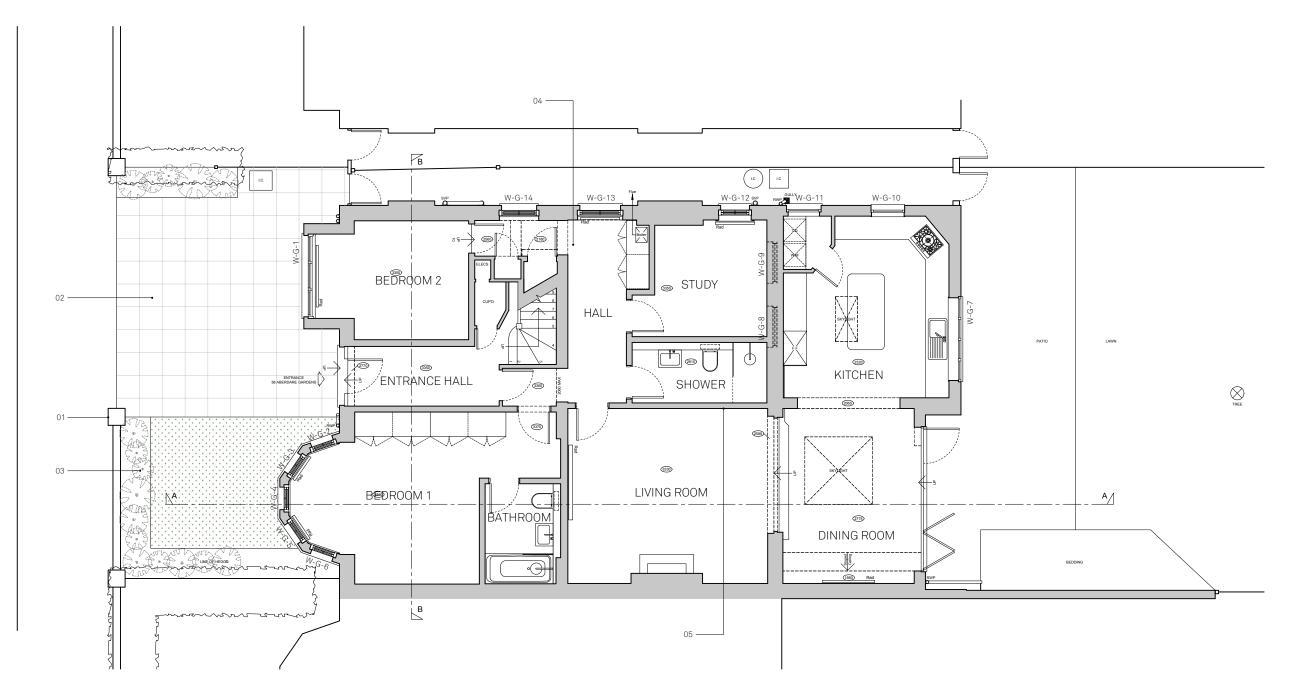

PROPOSED GROUND FLOOR PLAN NOTES © ARCHITECTURE FOR LONDON

DO NOT SCALE
USE FIGURED DIMENSIONS ONLY.
ALL DISCREPANCIES TO BE VERIFIED WITH ARCHITECT PRIOR
TO ORDERING OR CONSTRUCTION/EXECUTION.

SETTING OUT CONFIRM ALL SETTING OUT WITH ARCHITECT PRIOR TO CONSTRUCTION.

- Tennt boundary wall raised, extended and brick pier rebuilt to match front boundary wall to No 56

  New natural stone paving to replace asphalt driveway

  New planting / soft landscaping to front driveway
- New hallway area
   New partition wall to living room