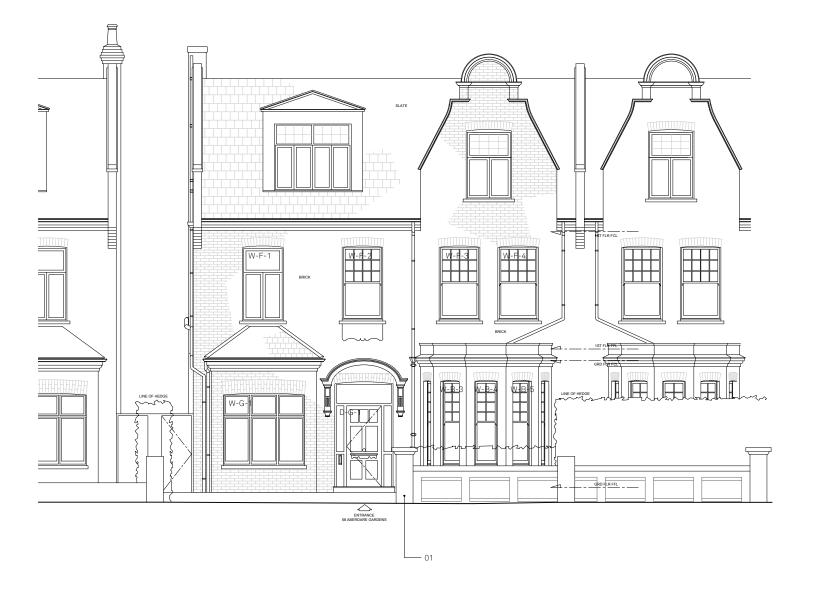

58 ABERDARE GARDENS 20074 PR ROOF PLAN GA104

STATUS REVISION PLANNING

DATE 26/08/2021 SCALES/PAPER SIZE 1:100/A3 DRAWN/CHECKED MWM

PROPOSED FRONT ELEVATION NOTES

© ARCHITECTURE FOR LONDON

DO NOT SCALE (EXCEPT FOR PLANNING PURPOSES)
USE FIGURED DIMENSIONS ONLY.
ALL DISCREPANCIES TO BE VERIFIED WITH ARCHITECT PRIOR
TO ORDERING OR CONSTRUCTION/EXECUTION.

SETTING OUT CONFIRM ALL SETTING OUT WITH ARCHITECT PRIOR TO CONSTRUCTION.

KEY

1. Front boundary wall raised, extended and brick pier rebuilt to match original front boundary wall to No. 56

PR FRONT ELEVATION GA201