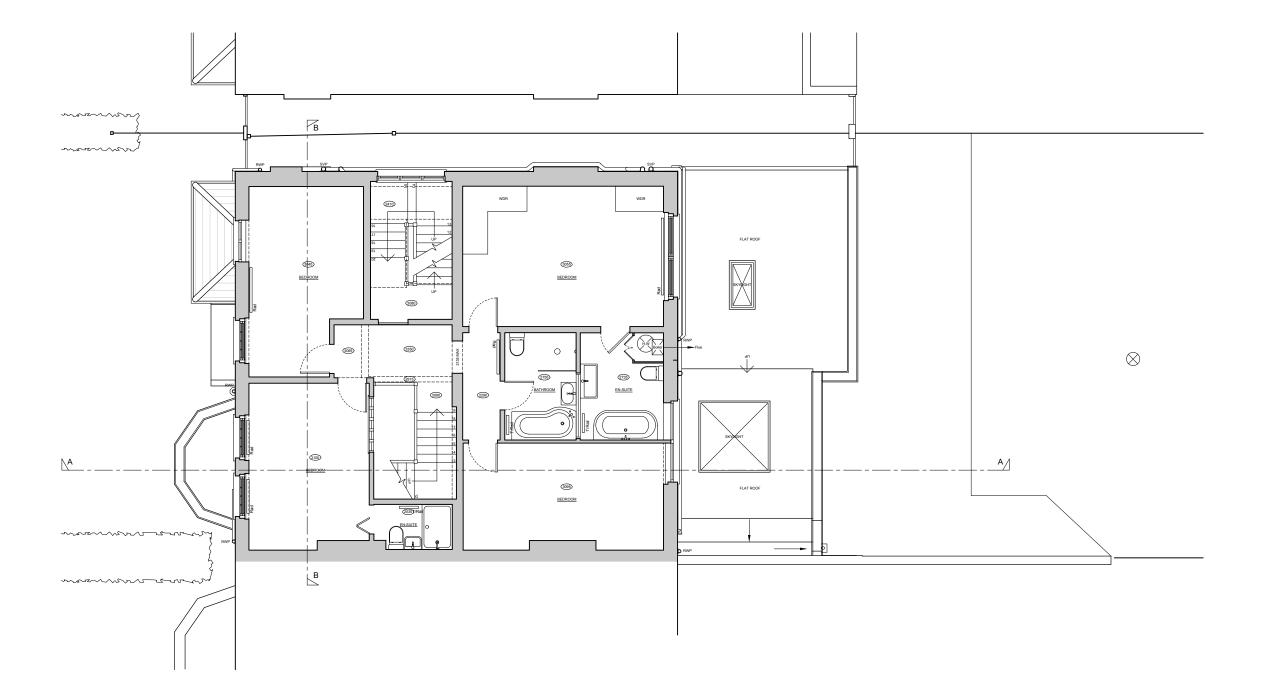

58 ABERDARE GARDENS 20074 EX GROUND FLOOR EX102 PLAN STATUS REVISION PLANNING DATE 26/08/2021 SCALES/PAPER SIZE 1:100/A3 DRAWN/CHECKED MWM

**EXISTING FIRST** FLOOR PLAN NOTES

© ARCHITECTURE FOR LONDON

DO NOT SCALE (EXCEPT FOR PLANNING PURPOSES)
USE FIGURED DIMENSIONS ONLY.
ALL DISCREPANCIES TO BE VERIFIED WITH ARCHITECT PRIOR
TO ORDERING OR CONSTRUCTION/EXECUTION.

SETTING OUT CONFIRM ALL SETTING OUT WITH ARCHITECT PRIOR TO CONSTRUCTION.

EX FIRST FLOOR PLAN EX103

STATUS **PLANNING** 

DATE 26/08/2021 SCALES/PAPER SIZE 1:100/A3 DRAWN/CHECKED MWM

**EXISTING** ROOF PLAN