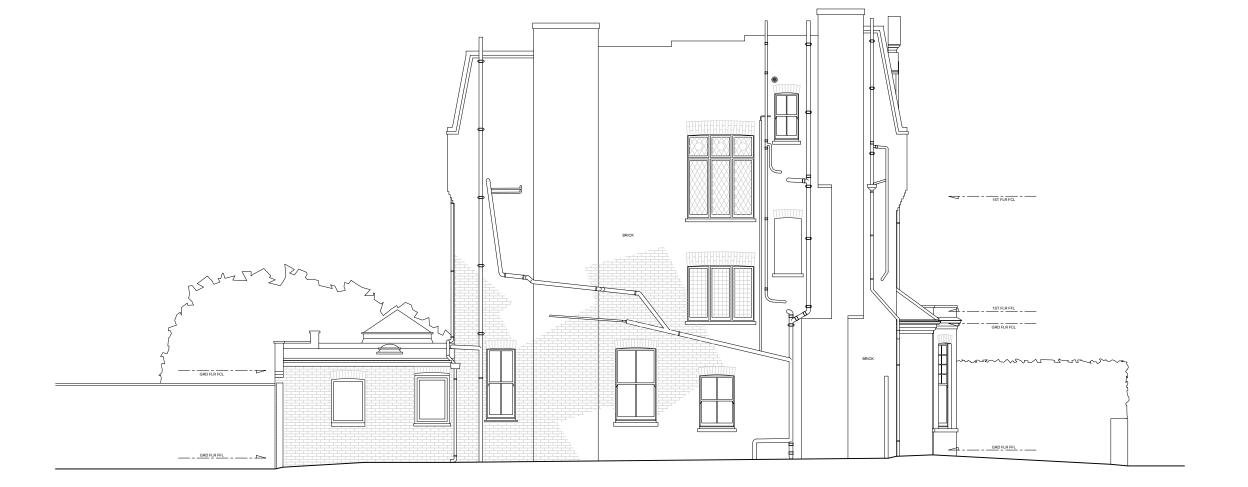

STATUS REVISION PLANNING

DATE 26/08/2021 SCALES/PAPER SIZE 1:100/A3 DRAWN/CHECKED MWM

**EXISTING** FRONT ELEVATION NOTES

© ARCHITECTURE FOR LONDON

DO NOT SCALE (EXCEPT FOR PLANNING PURPOSES)
USE FIGURED DIMENSIONS ONLY.
ALL DISCREPANCIES TO BE VERIFIED WITH ARCHITECT PRIOR
TO ORDERING OR CONSTRUCTION/EXECUTION.

SETTING OUT CONFIRM ALL SETTING OUT WITH ARCHITECT PRIOR TO CONSTRUCTION.

|         |     |         | l     |      |
|---------|-----|---------|-------|------|
|         | 0 m |         |       | 5    |
| PROJECT |     |         |       | NO   |
| - O A I |     | A D E C | \ DDI | 007/ |

58 ABERDARE GARDENS 20074

EX FRONT ELEVATION EX201

STATUS REVISION **PLANNING** 

DATE 26/08/2021 SCALES/PAPER SIZE 1:100/A3 DRAWN/CHECKED MWM

**EXISTING** SIDE ELEVATION

NOTES

© ARCHITECTURE FOR LONDON

DO NOT SCALE (EXCEPT FOR PLANNING PURPOSES)
USE FIGURED DIMENSIONS ONLY.
ALL DISCREPANCIES TO BE VERIFIED WITH ARCHITECT PRIOR
TO ORDERING OR CONSTRUCTION/EXECUTION.