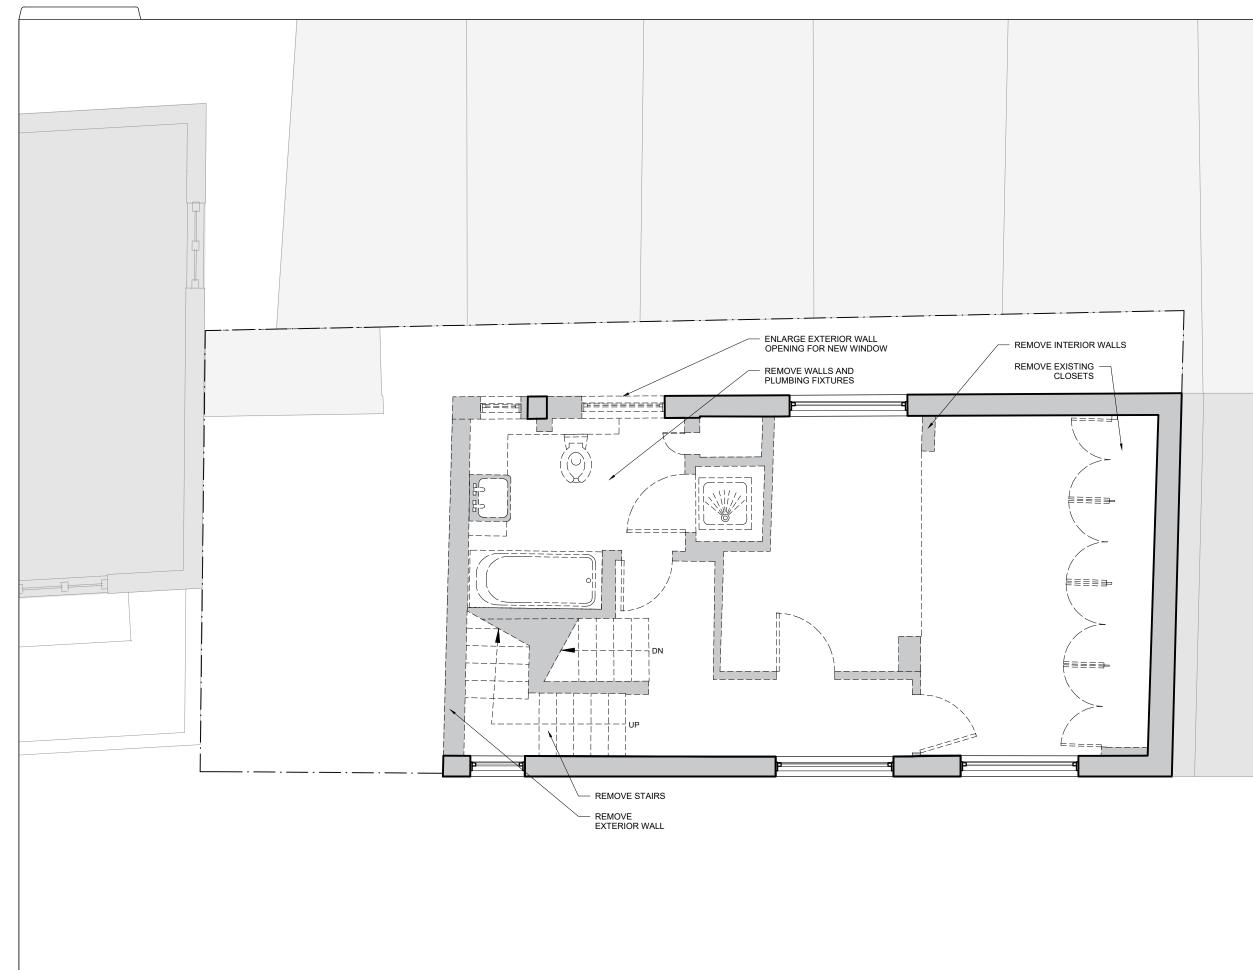

| DRAWING | I FGEND |
|---------|---------|
|         |         |

NEW WALL: CONCRETE BLOCK NEW WALL: MASONRY TO MATCH EXISTING