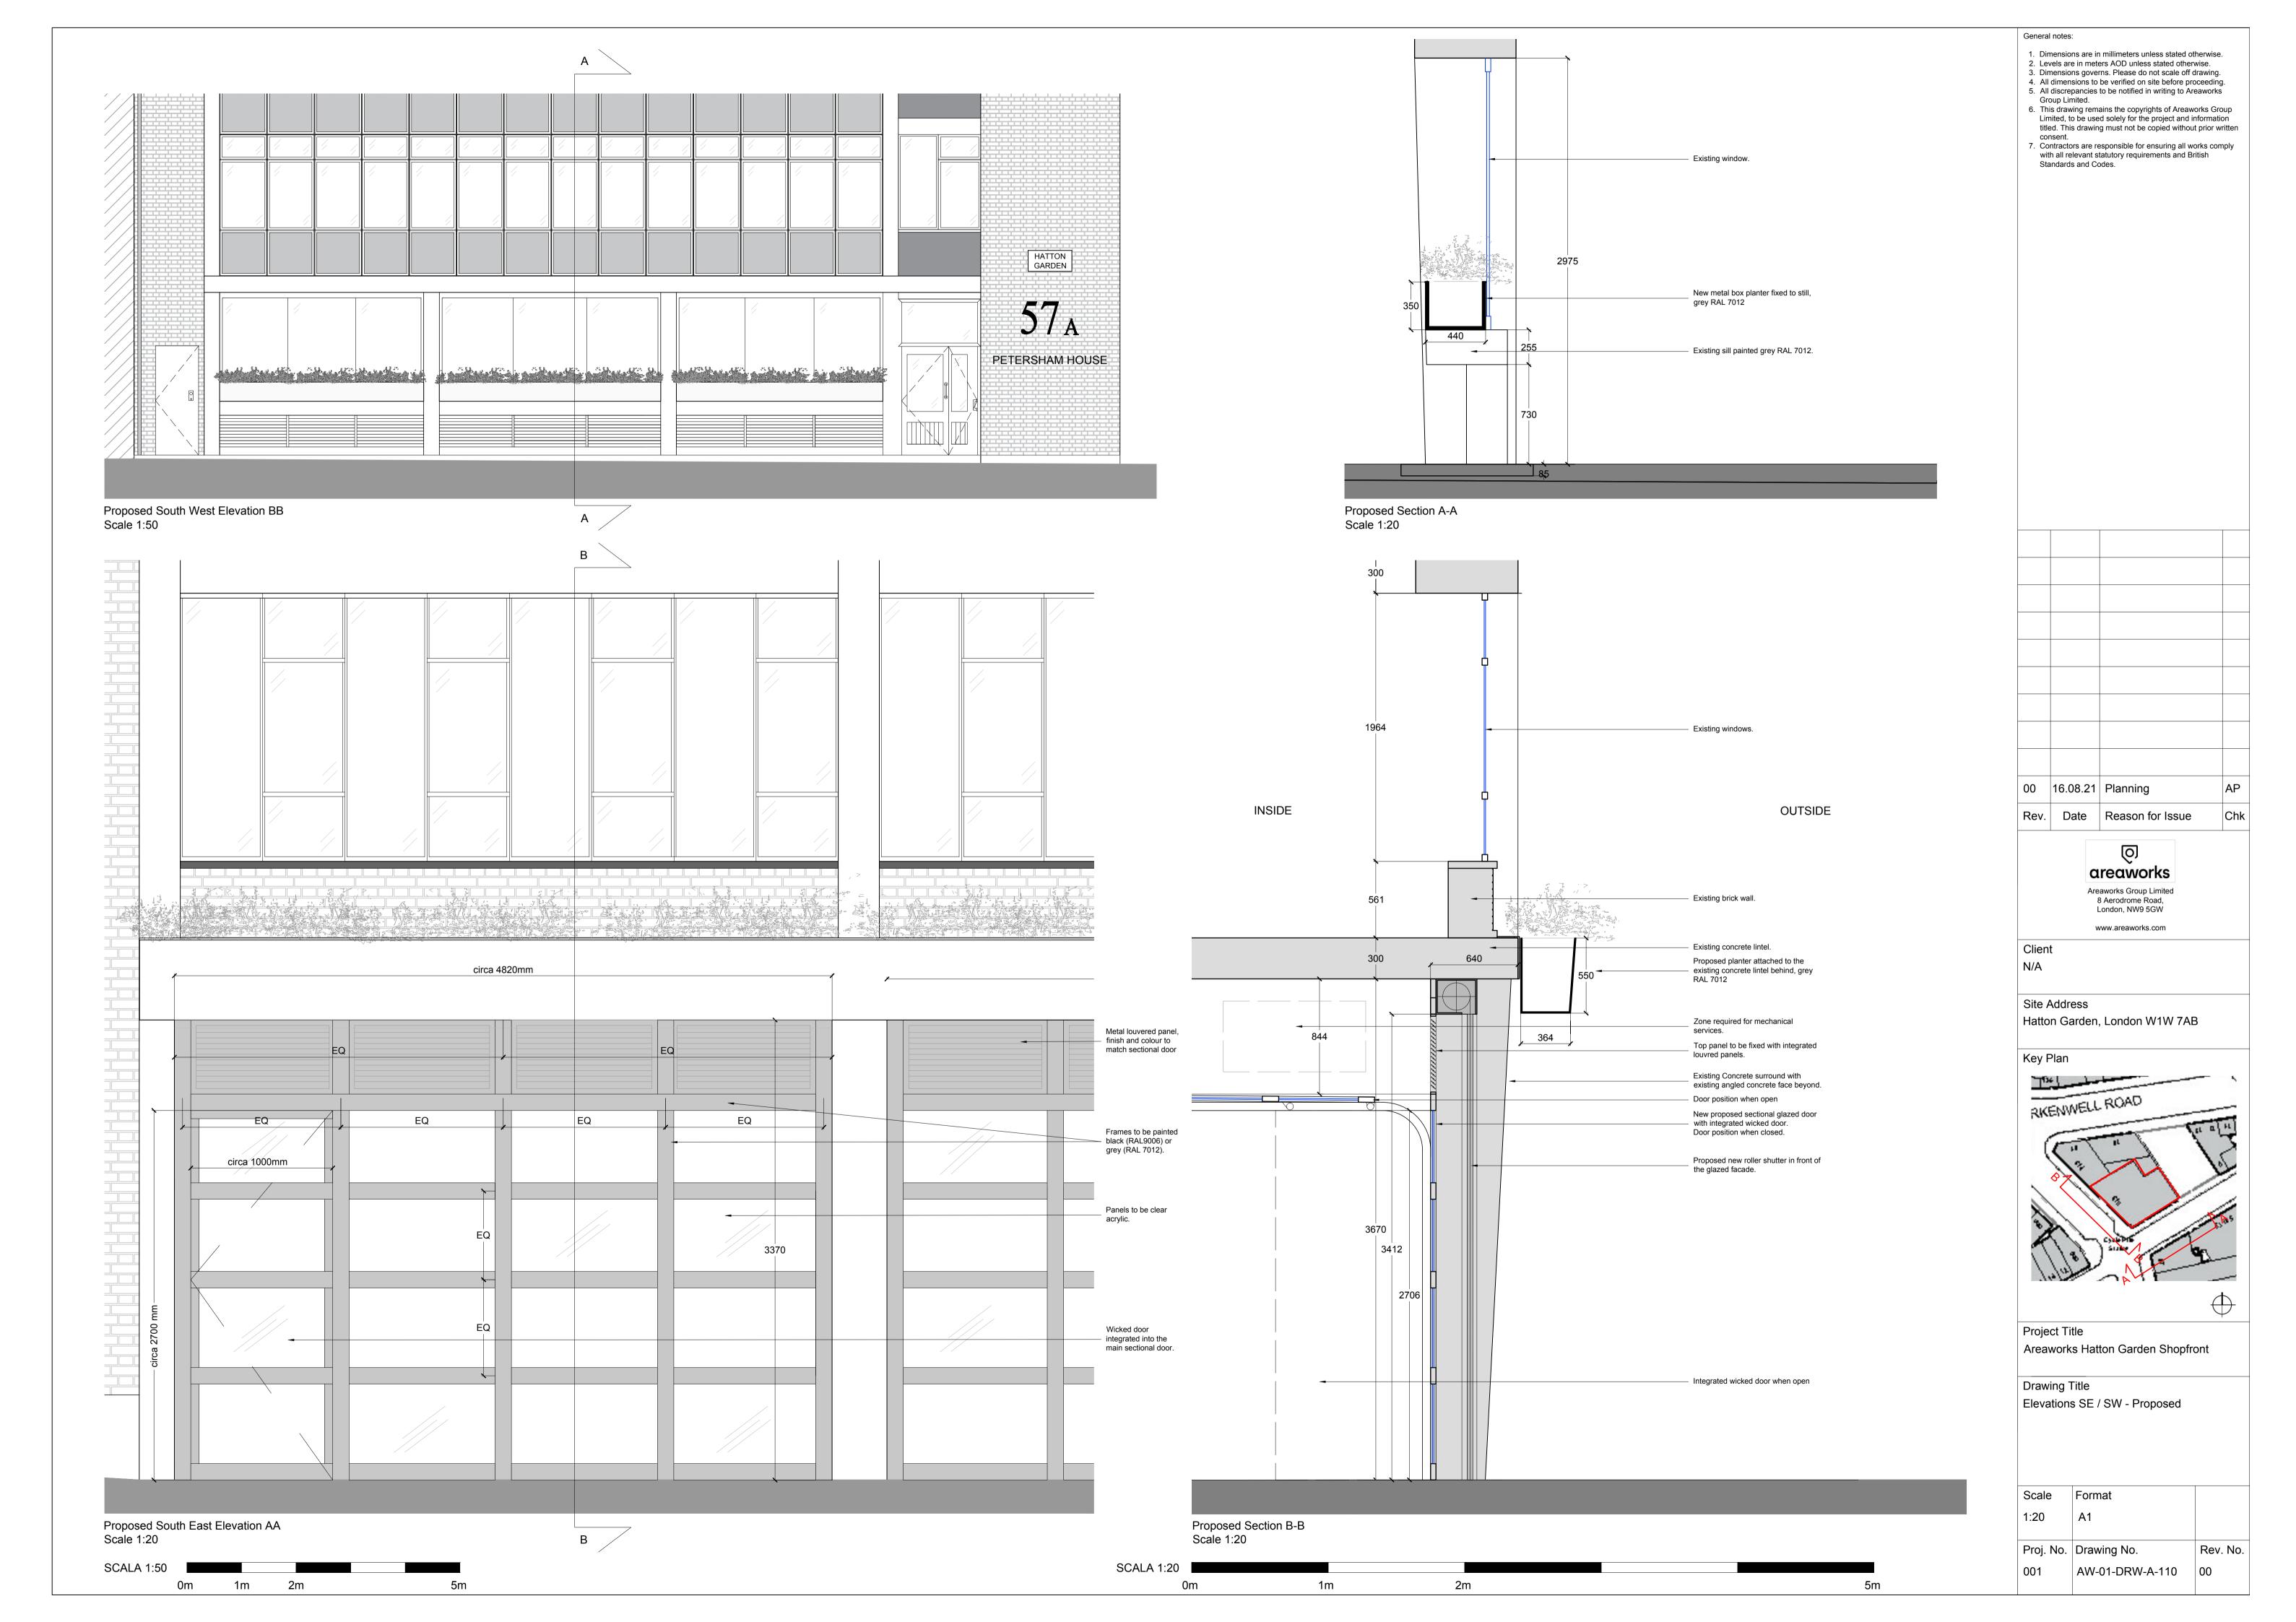

A-A Existing South East Elevation Scale 1:100

Proposed sectional door frame setting out to follow vertical divisions of existing windows on upper levels and horizontal transoms of windows on the ground floor south east elevation.

Elevations SE / SW - Proposed

| Scale     | Format          |          |
|-----------|-----------------|----------|
| 1:100     | A1              |          |
|           |                 |          |
| Proj. No. | Drawing No.     | Rev. No. |
| 001       | AW-01-DRW-A-102 | 00       |
|           |                 |          |