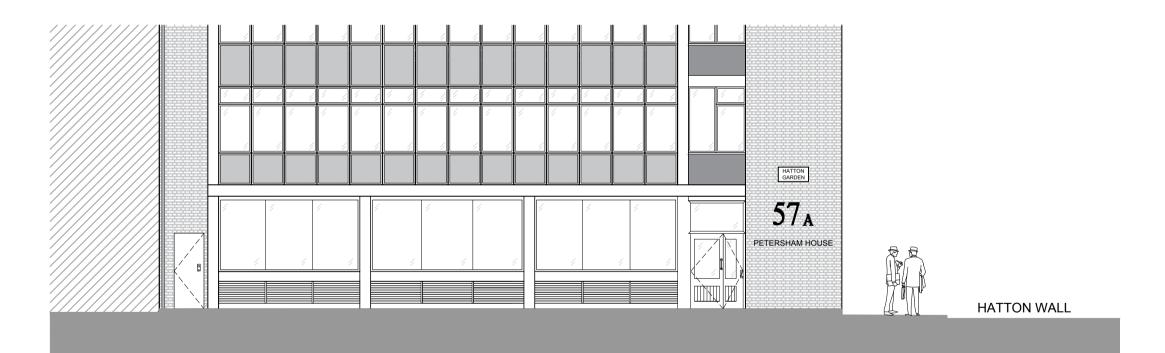

A-A Existing South East Elevation Scale 1:100

Proposed sectional door frame setting out to follow vertical divisions of existing windows on upper levels and horizontal transoms of windows on the ground floor south east elevation.