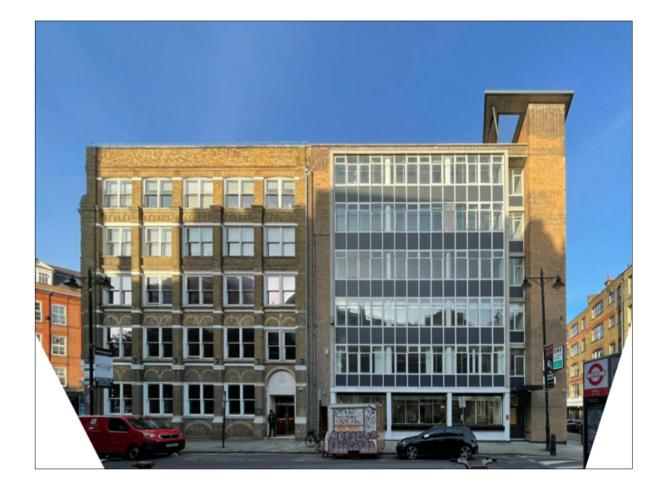

A-A Existing South East Elevation Scale 1:100

Proposed sectional door frame setting out to follow vertical divisions of existing windows on upper levels and horizontal transoms of windows on the ground floor south east elevation.

Elevations SE / SW - Proposed

| Scale     | Format          |          |
|-----------|-----------------|----------|
| 1:100     | A1              |          |
|           |                 |          |
| Proj. No. | Drawing No.     | Rev. No. |
| 001       | AW-01-DRW-A-102 | 00       |
|           |                 |          |