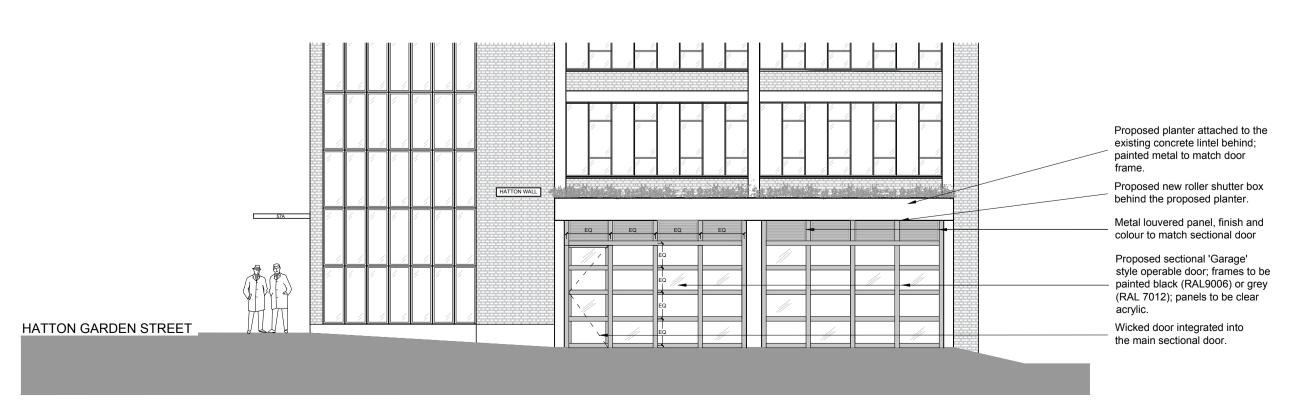

A-A Existing South East Elevation Scale 1:100

Proposed sectional door frame setting out to follow vertical divisions of existing windows on upper levels and horizontal transoms of windows on the ground floor south east elevation.

B-B Proposed South West Elevation Scale 1:100

B-B Proposed South West Elevation Scale 1:100

General notes:

- 1. Dimensions are in millimeters unless stated otherwise. 2. Levels are in meters AOD unless stated otherwise.
- 3. Dimensions governs. Please do not scale off drawing.
- All dimensions to be verified on site before proceeding.
   All discrepancies to be notified in writing to Areaworks Group Limited. This drawing remains the copyrights of Areaworks Group Limited, to be used solely for the project and information
- titled. This drawing must not be copied without prior written Contractors are responsible for ensuring all works comply with all relevant statutory requirements and British