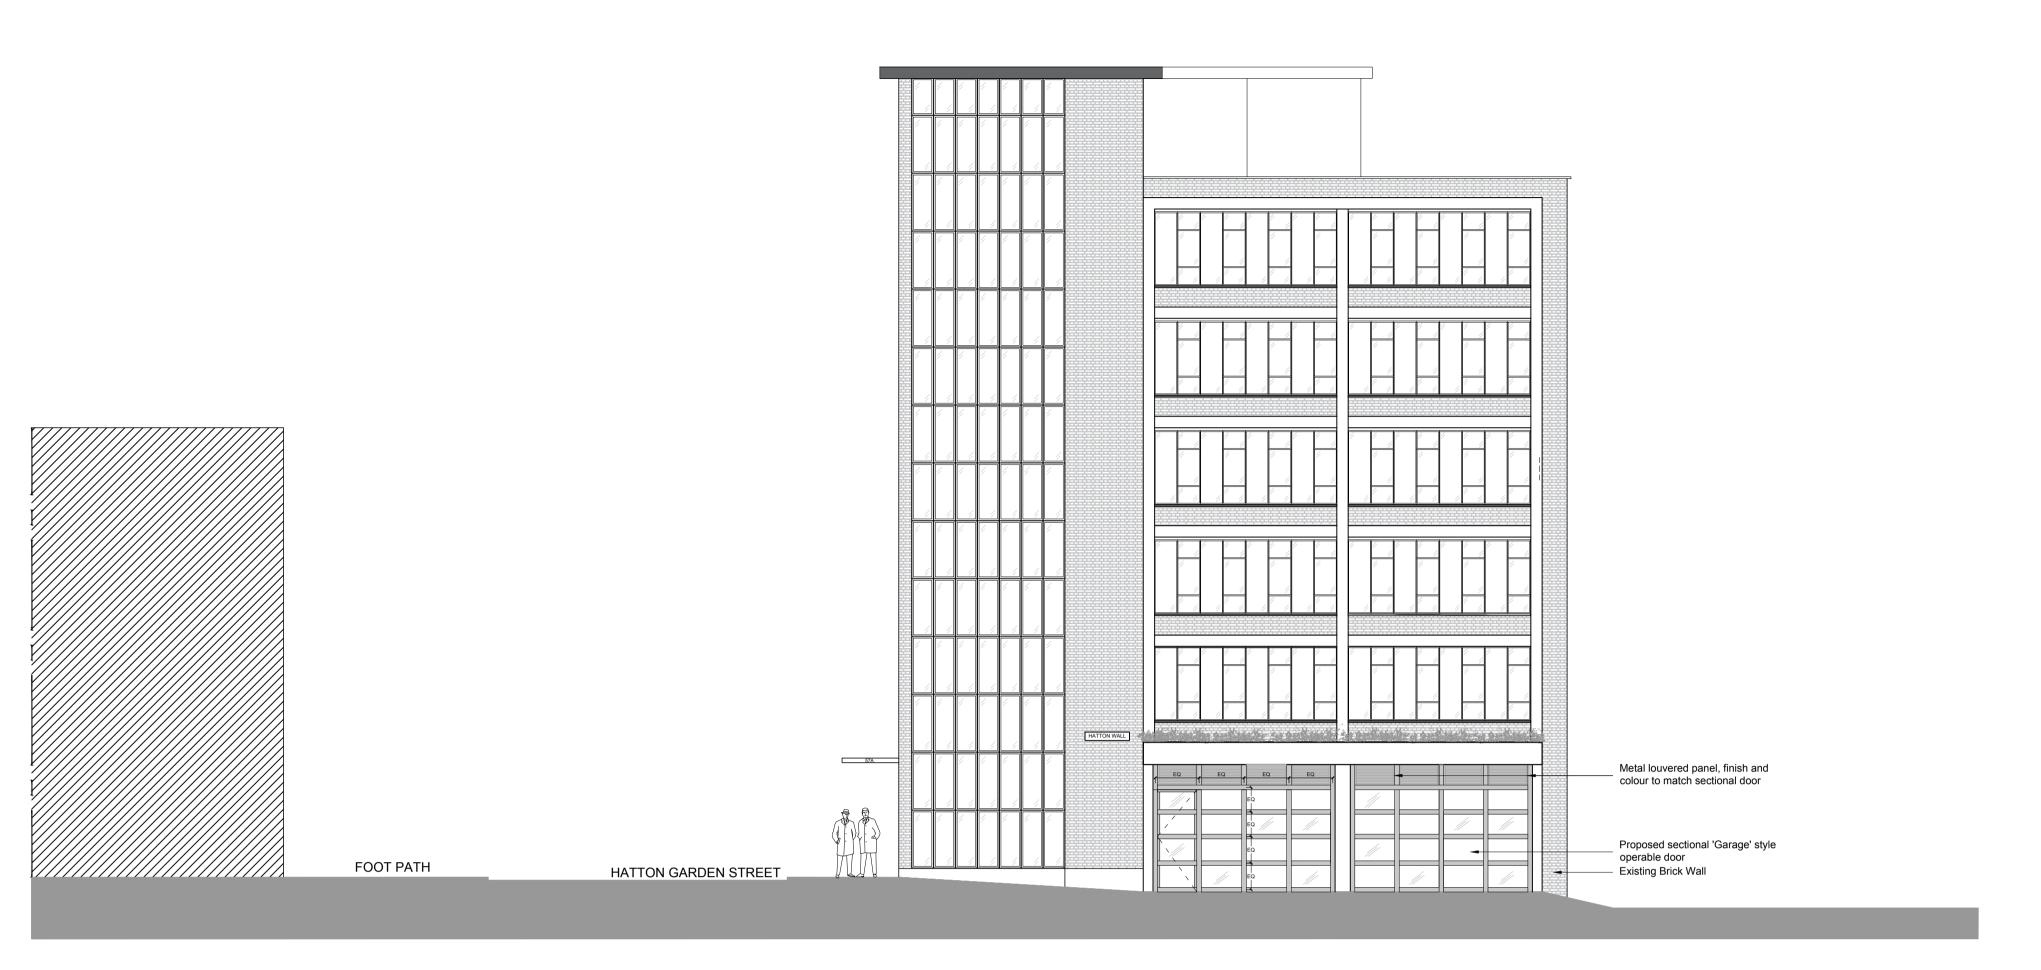

A-A Existing South East Elevation Scale 1:100

Proposed sectional door frame setting out to follow vertical divisions of existing windows on upper levels and horizontal transoms of windows on the ground floor south east elevation.

B-B Proposed South West Elevation Scale 1:100

B-B Proposed South West Elevation Scale 1:100

General notes:

- 1. Dimensions are in millimeters unless stated otherwise. 2. Levels are in meters AOD unless stated otherwise.
- 3. Dimensions governs. Please do not scale off drawing.
- All dimensions to be verified on site before proceeding.
   All discrepancies to be notified in writing to Areaworks Group Limited. This drawing remains the copyrights of Areaworks Group Limited, to be used solely for the project and information
- titled. This drawing must not be copied without prior written Contractors are responsible for ensuring all works comply with all relevant statutory requirements and British