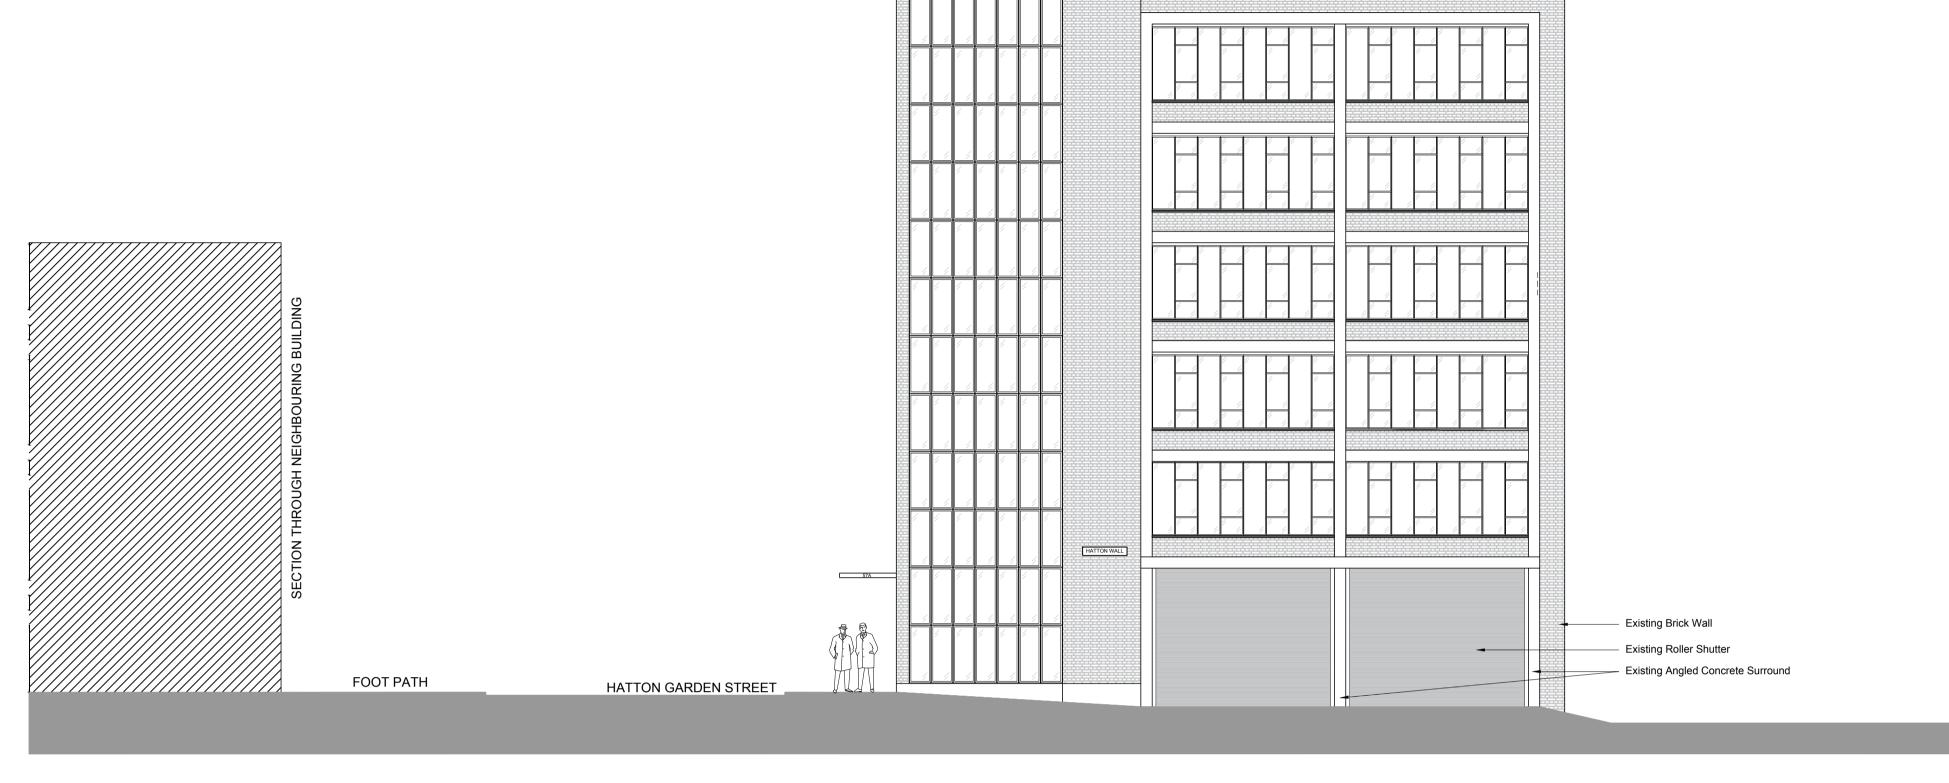

A-A Existing South East Elevation Scale 1:100

Proposed sectional door frame setting out to follow vertical divisions of existing windows on upper levels and horizontal transoms of windows on the ground floor south east elevation.