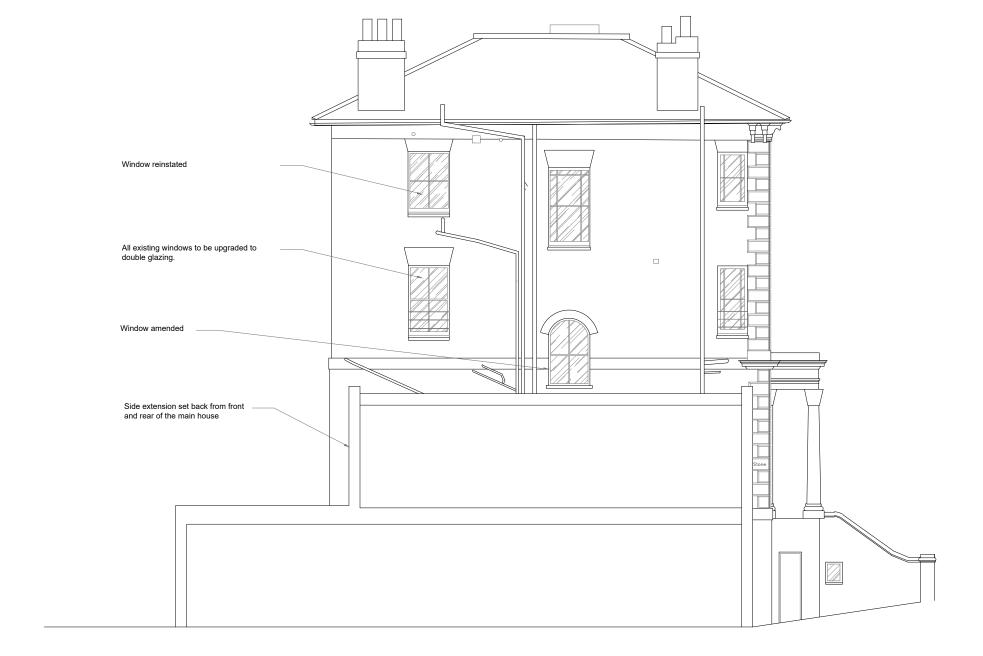

Proposed Side Elevation
Scale 1:50@A1 Scale 1:100@A3

NOTES

1. ALL DIMENSIONS AND LEVELS TO BE CHECKED ON SITE PRIOR TO SEITING OUT OR MANUFACTURE. ANY DISCREPANCIES BETWEEN SITE, DRAWNG OR SPECIFICATION TO BE REPORTED TO THE ARCHITECT MMEDIATELY.

#### A 19/07/21 - Side window reinstated

## Proposed Side Elevation

| Scale<br>1:50@A1<br>1:100@A3 | Date<br>18.01.21 | Drawn<br>JCW | Checked<br>AT |
|------------------------------|------------------|--------------|---------------|
| Drawing No.                  |                  |              | Revision      |
| D 24                         |                  |              | Λ             |