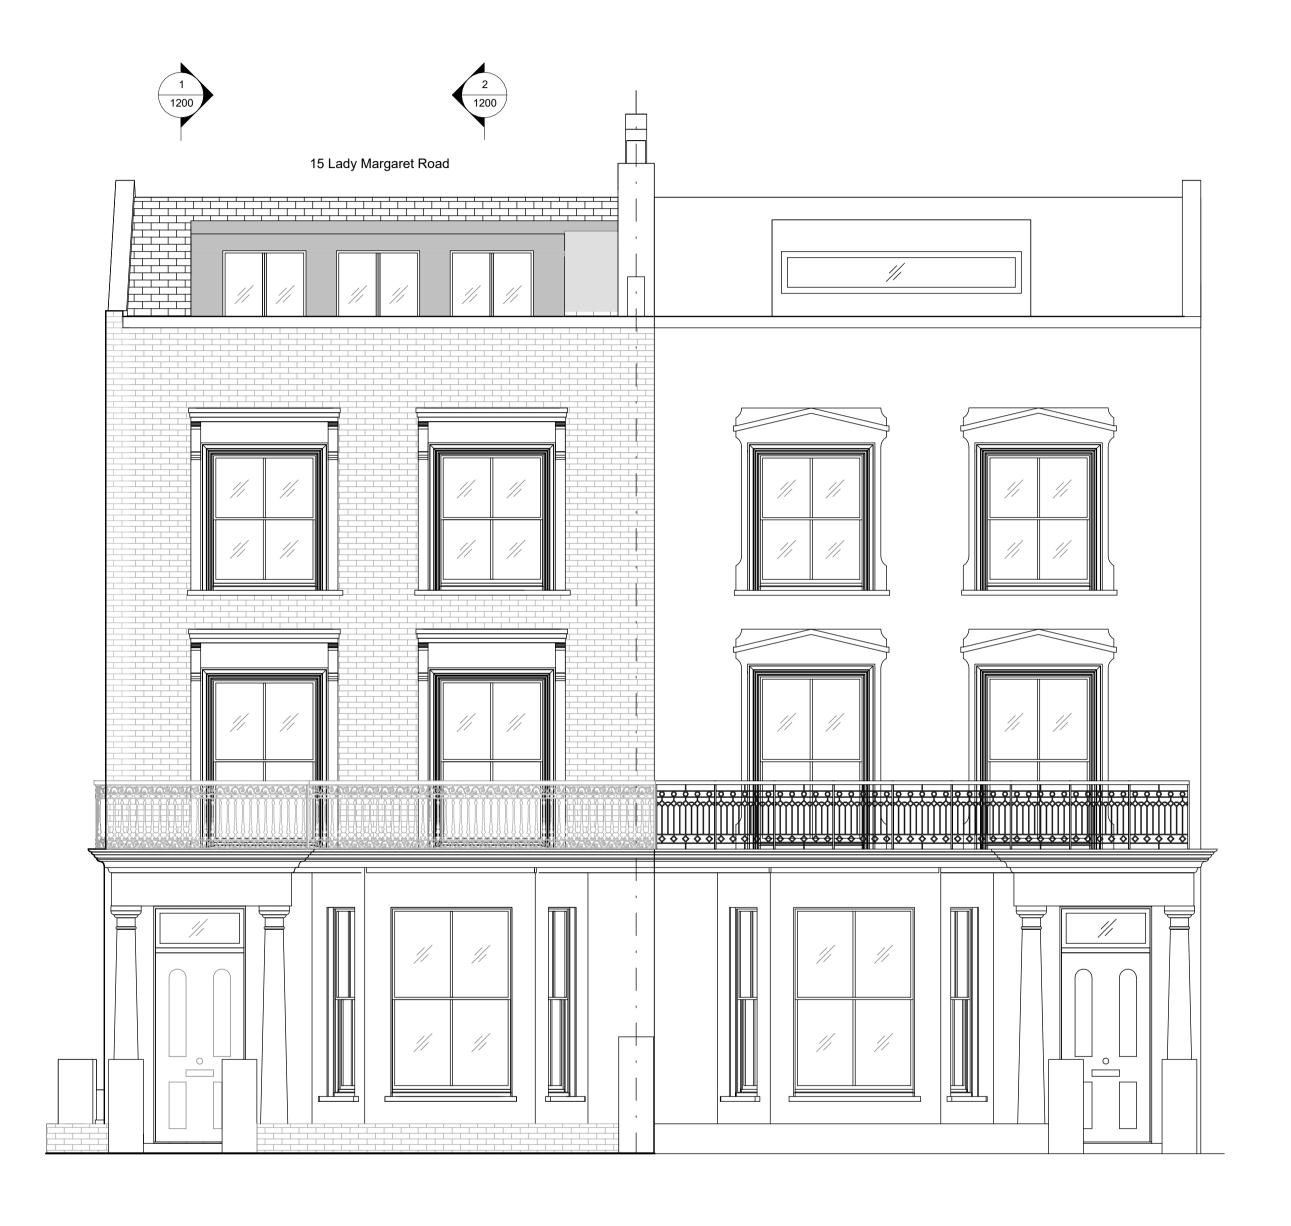

Proposed Front Elevation (Lady Margaret Road)

1:50

Proposed Rear Elevation
1:50

1. Dimensions given in millimetres unless stated otherwise.
2. All levels are in metres above AOD unless stated otherwise.
3. Use written dimensions only; do not scale from drawing.
4. All dimensions to be verified on site prior to proceeding and all discrepancies to be notified in writing to the Architect.
5. Original survey produced by LRM Surveys in November 2014. The Architect is to be informed of any inaccuracies of the existing works or surroundings.

Notes

Rev. Description Date
A Planning Application 11.08.2021

184-LMR

Extension and Refurbishment

Client

Heather & Neal Callow 15 Lady Margaret Road London NW5 2NG

Archited

COOKE
FAWCETT
ARCHITECTS

1-2 Herbal Hill
London, EC1R 5EF
+44 (0)20 7078 4030

Scale

1:50

at A1

Front & Rear Elevations Proposed

rawing No.

CF-184-DR-1300-A