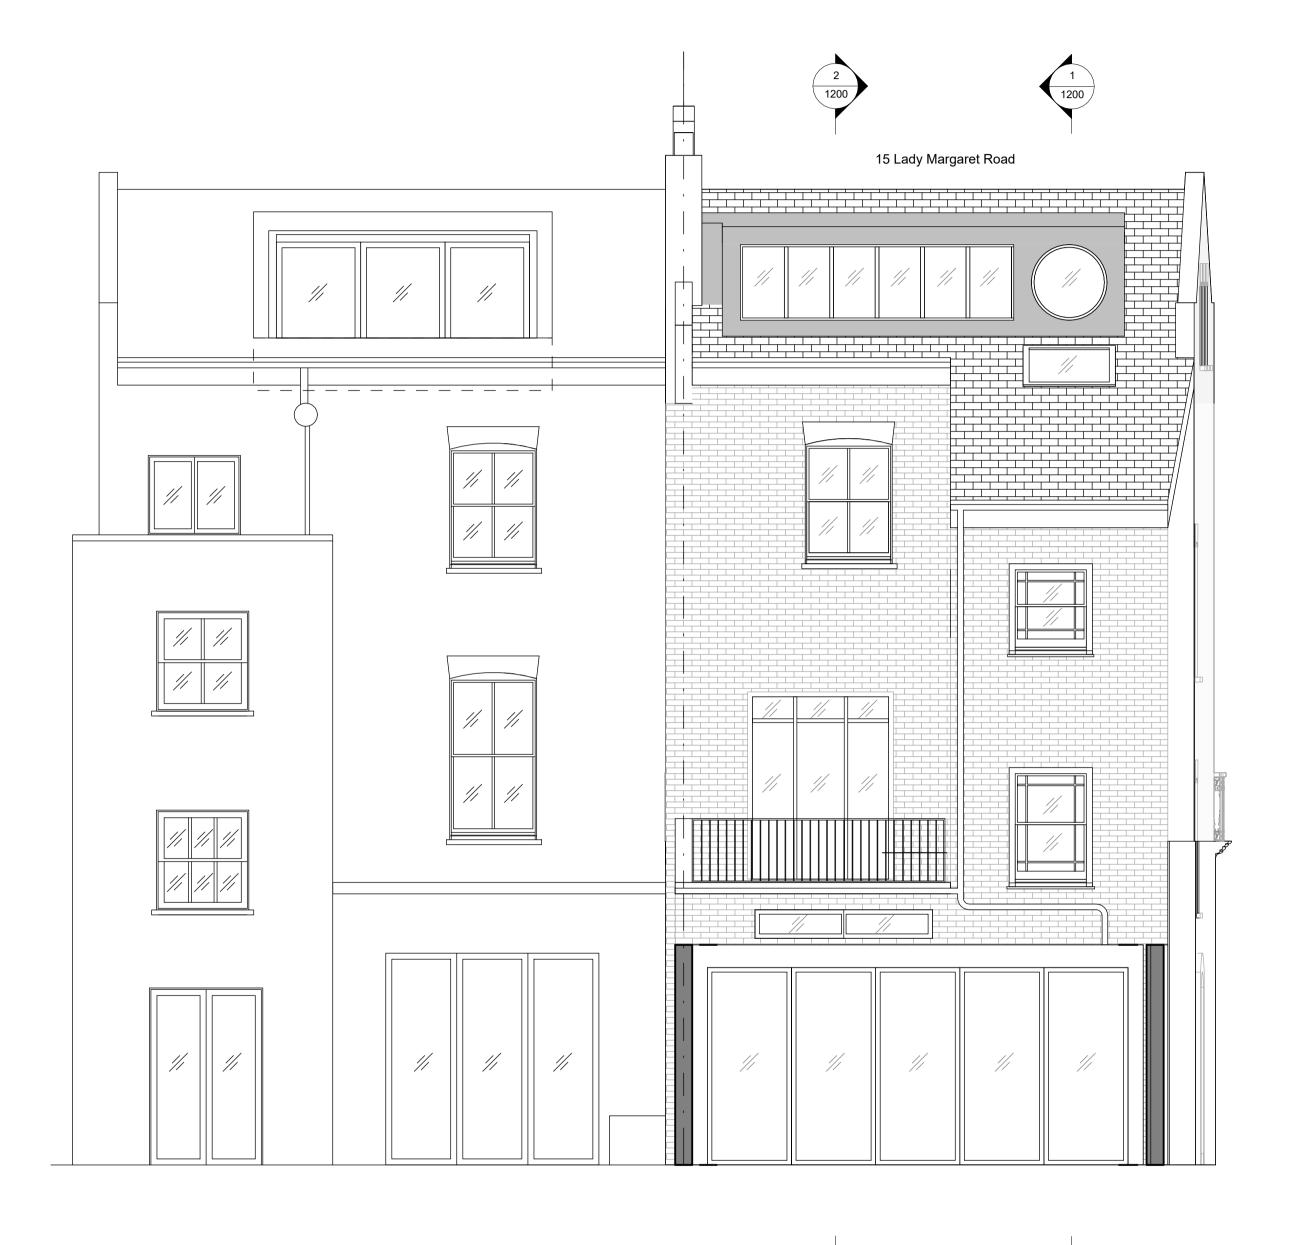

Proposed Front Elevation (Lady Margaret Road)

1:50

Proposed Rear Elevation
1:50

1. Dimensions given in millimetres unless stated otherwise.
2. All levels are in metres above AOD unless stated otherwise.
3. Use written dimensions only; do not scale from drawing.
4. All dimensions to be verified on site prior to proceeding and all discrepancies to be notified in writing to the Architect.
5. Original survey produced by LRM Surveys in November 2014. The Architect is to be informed of any inaccuracies of the existing works or surroundings.

Notes

Rev. Description Date
A Planning Application 11.08.2021

184-LMR

Extension and Refurbishment

Client

Heather & Neal Callow 15 Lady Margaret Road London NW5 2NG

Archited

COOKE
FAWCETT
ARCHITECTS

1-2 Herbal Hill
London, EC1R 5EF
+44 (0)20 7078 4030

Scale

1:50

at A1

Front & Rear Elevations Proposed

rawing No.

CF-184-DR-1300-A