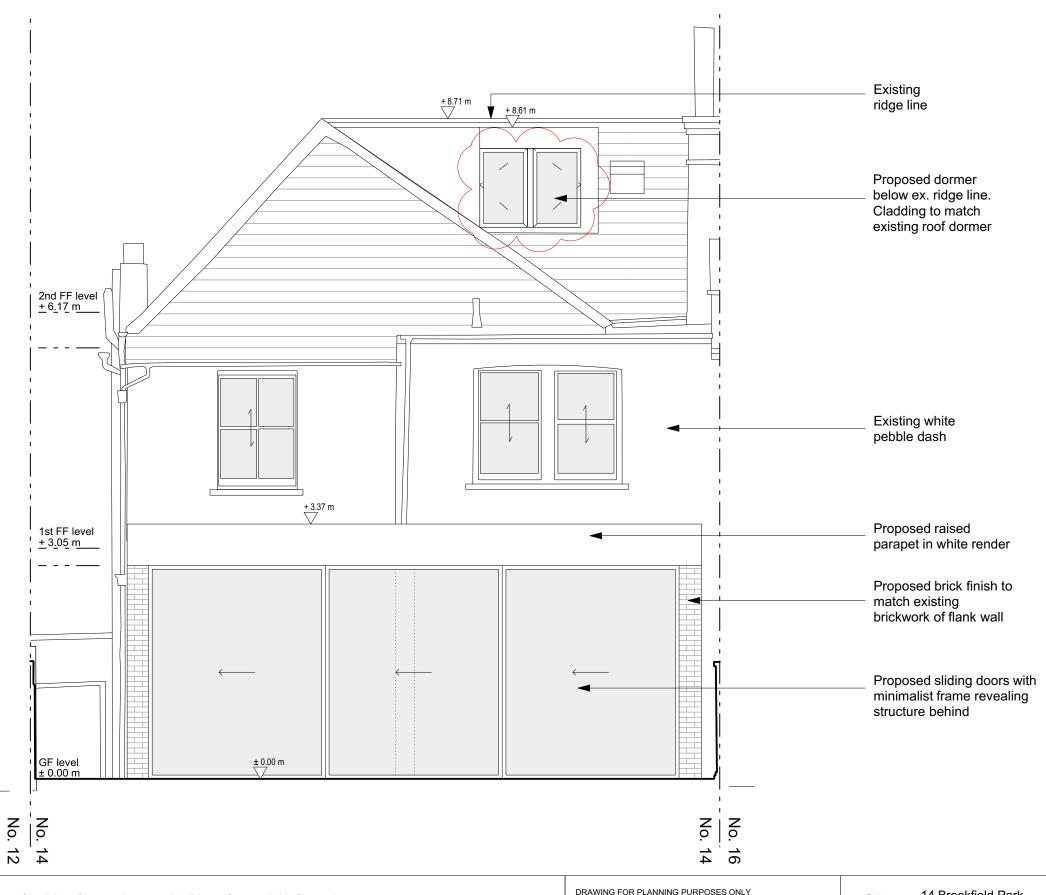

1 PROPOSED REAR ELEV.
Scale: 1:50

REV. A - 29/07/2021: Removal of side dormer, Lowering of roof height of inner dormer, Addition of material information

REV. B - 23/08/2021: Modification of dormer window size

## **PLANNING**

| Project:       | 14 Brookfield Park      |                |          |
|----------------|-------------------------|----------------|----------|
| Drawing Title: | Proposed Rear Elevation |                |          |
| Scale:         | 1:50@A3                 | Date:          | 21.08.23 |
| Drawn by:      | GS                      | Checked by: AW |          |
| Drawing No:    | BROO_P_PR_107           | Revision:      | В        |
|                |                         |                |          |