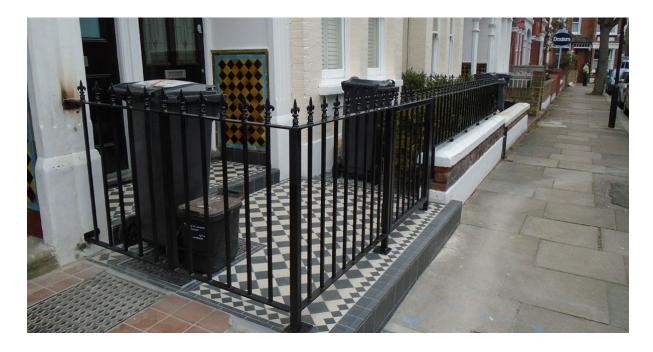

## Steel Gate and Railings in Clapham, SW London

These are railings and accompanying gate that ARC manufactured and fitted in 2016 for a customer in Clapham, south-west London. They are mild steel railings with cast finials.

The railings are made from 40mm x 8mm flat top and bottom bar. 16mm round vertical bars were fitted with 100mm centres.

The posts are made from 40mm x40mm box section.

The gate was also manufactured from 40mm x 40mm box frame, with 16mm round vertical bars and cast finials on top.

The gate and railings were Primed in the workshop with grey zinc-phosphate primer, then painted with a first coat of black paint in the workshop.

Then after fitting, a final coat of gloss black was applied onsite.