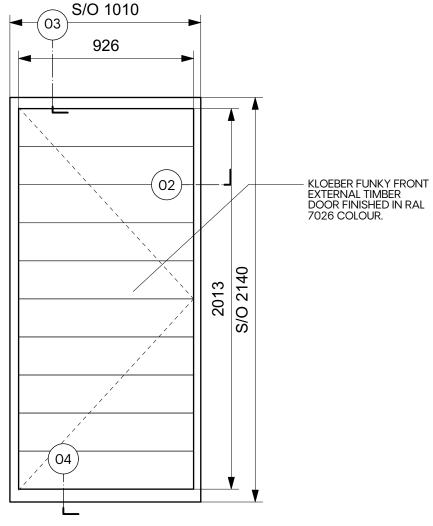

DOOR TYPE 06 ELEVATION SCALE: 1:20

DOOR TYPE 06 JAMB DETAIL SCALE: 1:5

DOOR TYPE 06 CILL DETAIL SCALE: 1:5

Do not scale off this drawing.
Any discrepancies to be referred to the Architect.
This drawing is to be read in conjunction with all relevant specifications and other drawings issued by the Architect, and other specialists.
This drawing is copyright and is not to be reproduced without Gunn Associates permission.
IF IN DOUBT, ASK.