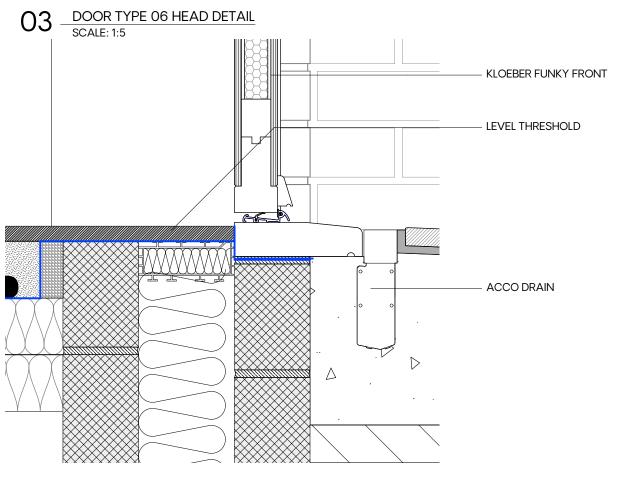

DOOR TYPE 06 ELEVATION SCALE: 1:20

DOOR TYPE 06 JAMB DETAIL SCALE: 1:5

DOOR TYPE 06 CILL DETAIL SCALE: 1:5

Do not scale off this drawing.
Any discrepancies to be referred to the Architect.
This drawing is to be read in conjunction with all relevant specifications and other drawings issued by the Architect, and other specialists.
This drawing is copyright and is not to be reproduced without Gunn Associates permission.
IF IN DOUBT, ASK.