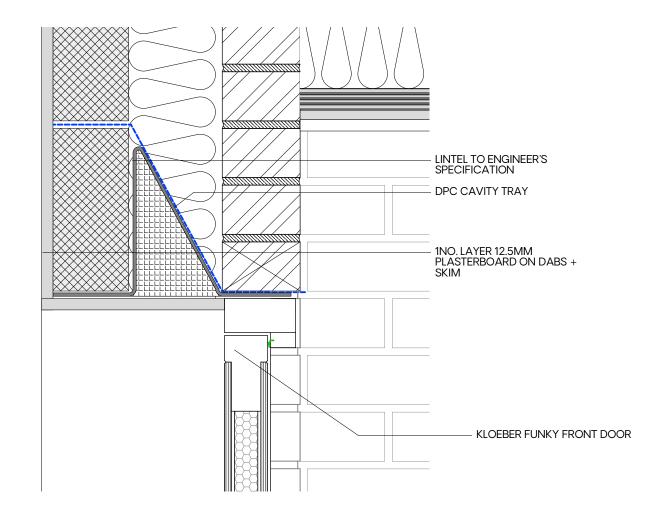

DOOR TYPE 06 ELEVATION SCALE: 1:20

DOOR TYPE 06 JAMB DETAIL SCALE: 1:5

DOOR TYPE 06 CILL DETAIL SCALE: 1:5

Do not scale off this drawing.
Any discrepancies to be referred to the Architect.
This drawing is to be read in conjunction with all relevant specifications and other drawings issued by the Architect, and other specialists.
This drawing is copyright and is not to be reproduced without Gunn Associates permission.
IF IN DOUBT, ASK.