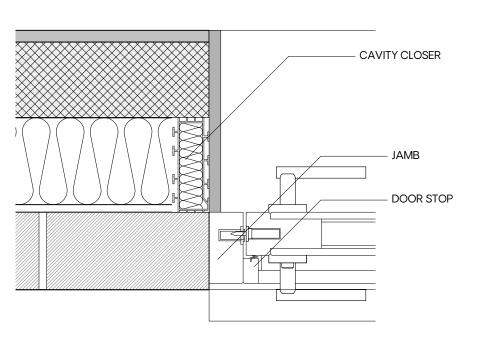

DOOR TYPE 06 ELEVATION SCALE: 1:20

DOOR TYPE 06 JAMB DETAIL SCALE: 1:5

DOOR TYPE 06 CILL DETAIL SCALE: 1:5

Do not scale off this drawing.
Any discrepancies to be referred to the Architect.
This drawing is to be read in conjunction with all relevant specifications and other drawings issued by the Architect, and other specialists.
This drawing is copyright and is not to be reproduced without Gunn Associates permission.
IF IN DOUBT, ASK.