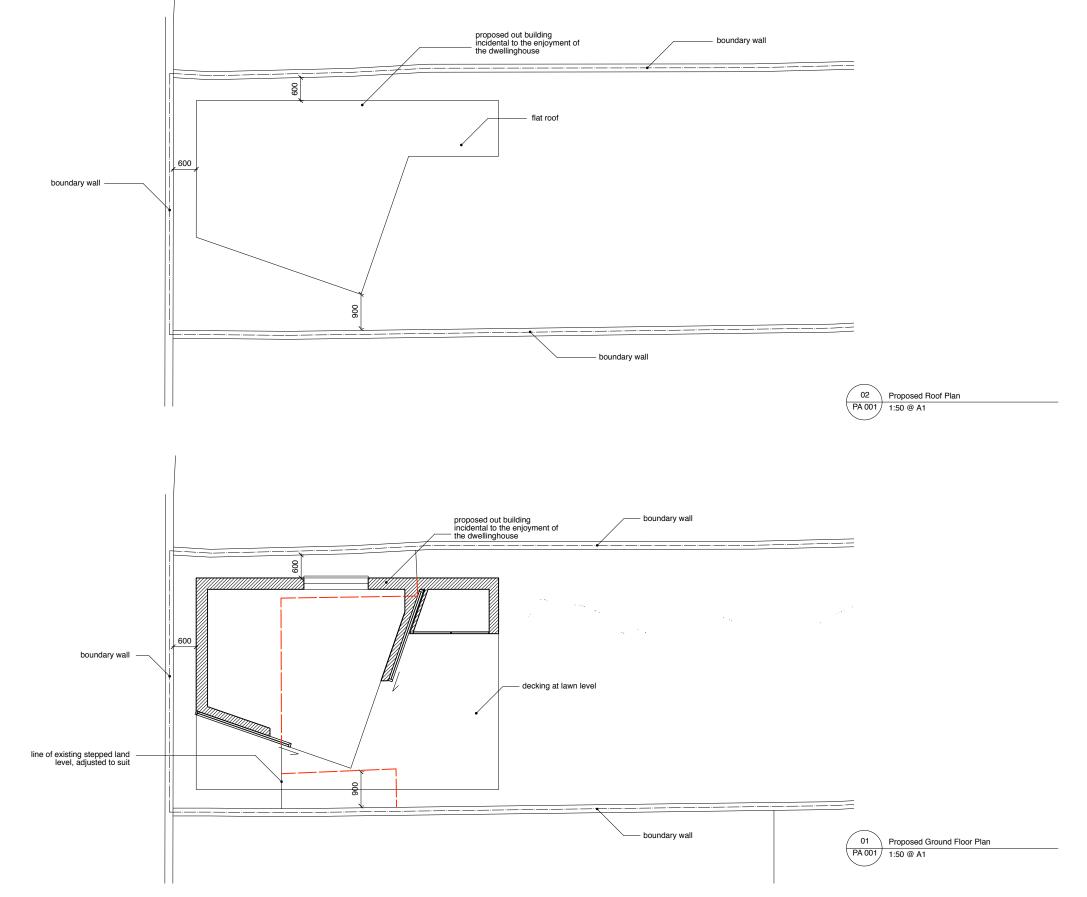

DO NOT SCALE FROM THE DRAWING

| $N \subset N$ |   |   |   |    |
|---------------|---|---|---|----|
| ()            | 0 | 1 | 2 | 5m |
|               |   |   |   |    |

| Rev | Date | Notes | robert <b>dye</b>                                                   |       |                                 |  |
|-----|------|-------|---------------------------------------------------------------------|-------|---------------------------------|--|
|     |      |       | Robert Dye Architects LLP<br>4 Ella Mews, Cressy Road London NW3 2N |       |                                 |  |
|     |      |       | tel: 020 7267 9388<br>fax: 020 7267 9345                            |       | robertdye.com<br>Probertdye.com |  |
|     |      |       | 44 Lady Somerset Ro                                                 | ad    | project no<br>293               |  |
|     |      |       | Proposed Plans                                                      |       | scale<br>1:50 @ A1              |  |
|     |      |       | Garden Building                                                     |       | drawn by<br>MC                  |  |
|     |      |       | drawing no PA 001                                                   | rev / | date<br>August 2021             |  |
|     |      |       |                                                                     | /     | dwg status<br>Planning          |  |