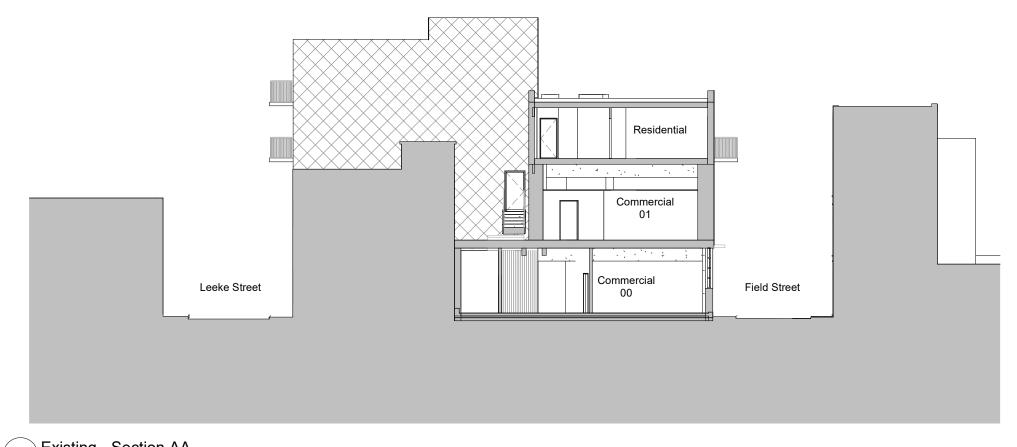

2 Existing Field Street Block Rear Elevation
Scale: 1:200

3 Existing Field Street Block Flank Elevation
Scale: 1:200

SCALE:1:200

0 2 10m

PLANNING

PLANNING

Project Field & Leeke Street, WC1X

| Froject Field & Leeke Street, WC1X | Schematic Elevation - Existing - Rear/Flank Elevations
| Schematic Elevation - Existing - Rear/Flank Elevations |
| 1:200 @A3 02.07.21 HC 1878 - D00-34 P1 |
| DO NOT SCALE FROM THIS DRAWING: Verify all dimensions on site |
| O Orbit Architects 83 Blackfriars Road, London SE1 8HA L020 7593 3380 w.www.orbitarchitects.com | e.info@orbitarchitects.com |