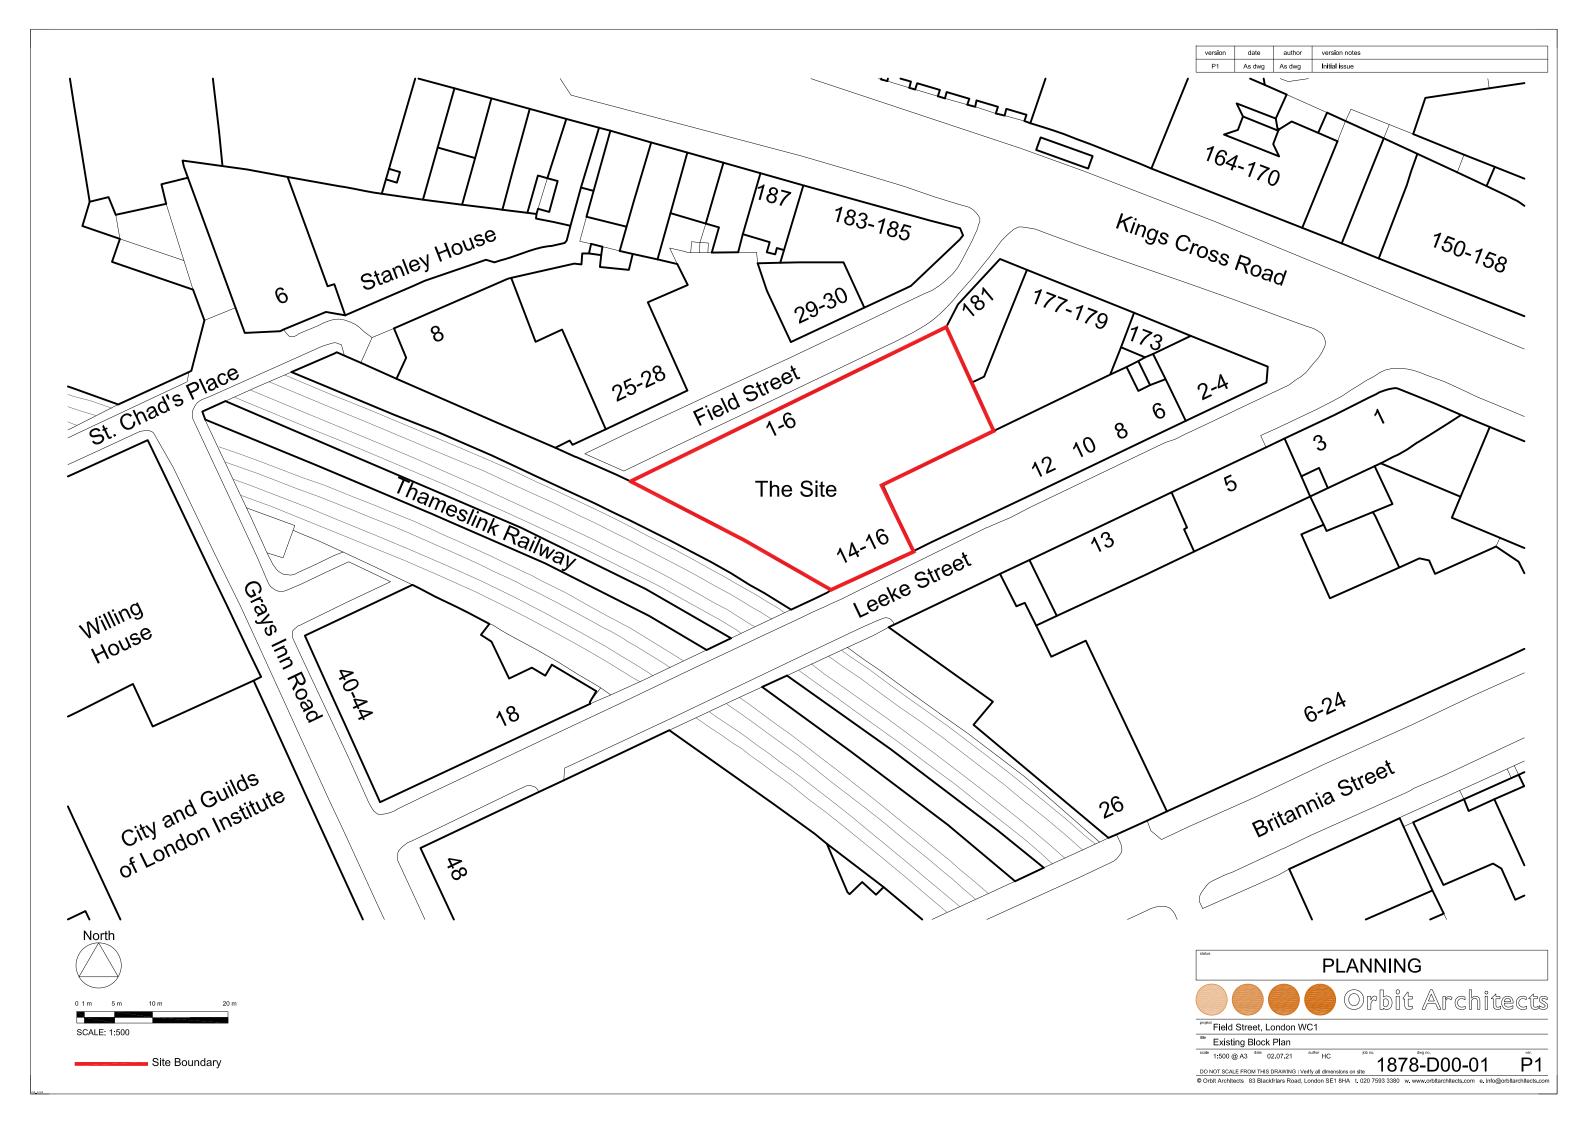

2 Existing Field Street Block Rear Elevation
Scale: 1:200

3 Existing Field Street Block Flank Elevation
Scale: 1:200

SCALE:1:200

0 2 10m

PLANNING

PLANNING

Project Field & Leeke Street, WC1X

| Froject Field & Leeke Street, WC1X | Schematic Elevation - Existing - Rear/Flank Elevations
| Schematic Elevation - Existing - Rear/Flank Elevations |
| 1:200 @A3 02.07.21 HC 1878 - D00-34 P1 |
| DO NOT SCALE FROM THIS DRAWING: Verify all dimensions on site |
| O Orbit Architects 83 Blackfriars Road, London SE1 8HA L020 7593 3380 w.www.orbitarchitects.com | e.info@orbitarchitects.com |