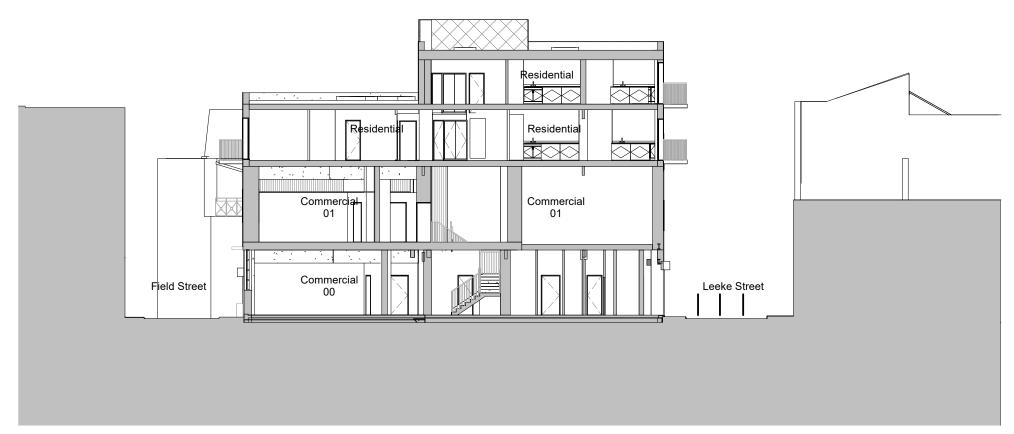

2 Existing Field Street Block Rear Elevation
Scale: 1:200

3 Existing Field Street Block Flank Elevation
Scale: 1:200

SCALE:1:200

0 2 10m

PLANNING

PLANNING

Project Field & Leeke Street, WC1X

| Froject Field & Leeke Street, WC1X | Schematic Elevation - Existing - Rear/Flank Elevations
| Schematic Elevation - Existing - Rear/Flank Elevations |
| 1:200 @A3 02.07.21 HC 1878 - D00-34 P1 |
| DO NOT SCALE FROM THIS DRAWING: Verify all dimensions on site |
| O Orbit Architects 83 Blackfriars Road, London SE1 8HA L020 7593 3380 w.www.orbitarchitects.com | e.info@orbitarchitects.com |