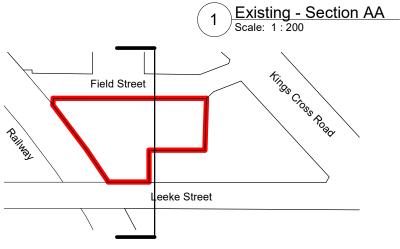

2 Existing Field Street Block Rear Elevation
Scale: 1:200

3 Existing Field Street Block Flank Elevation
Scale: 1:200

SCALE:1:200

0 2 10m

PLANNING

PLANNING

Project Field & Leeke Street, WC1X

| Froject Field & Leeke Street, WC1X | Schematic Elevation - Existing - Rear/Flank Elevations
| Schematic Elevation - Existing - Rear/Flank Elevations |
| 1:200 @A3 02.07.21 HC 1878 - D00-34 P1 |
| DO NOT SCALE FROM THIS DRAWING: Verify all dimensions on site |
| O Orbit Architects 83 Blackfriars Road, London SE1 8HA L020 7593 3380 w.www.orbitarchitects.com | e.info@orbitarchitects.com |