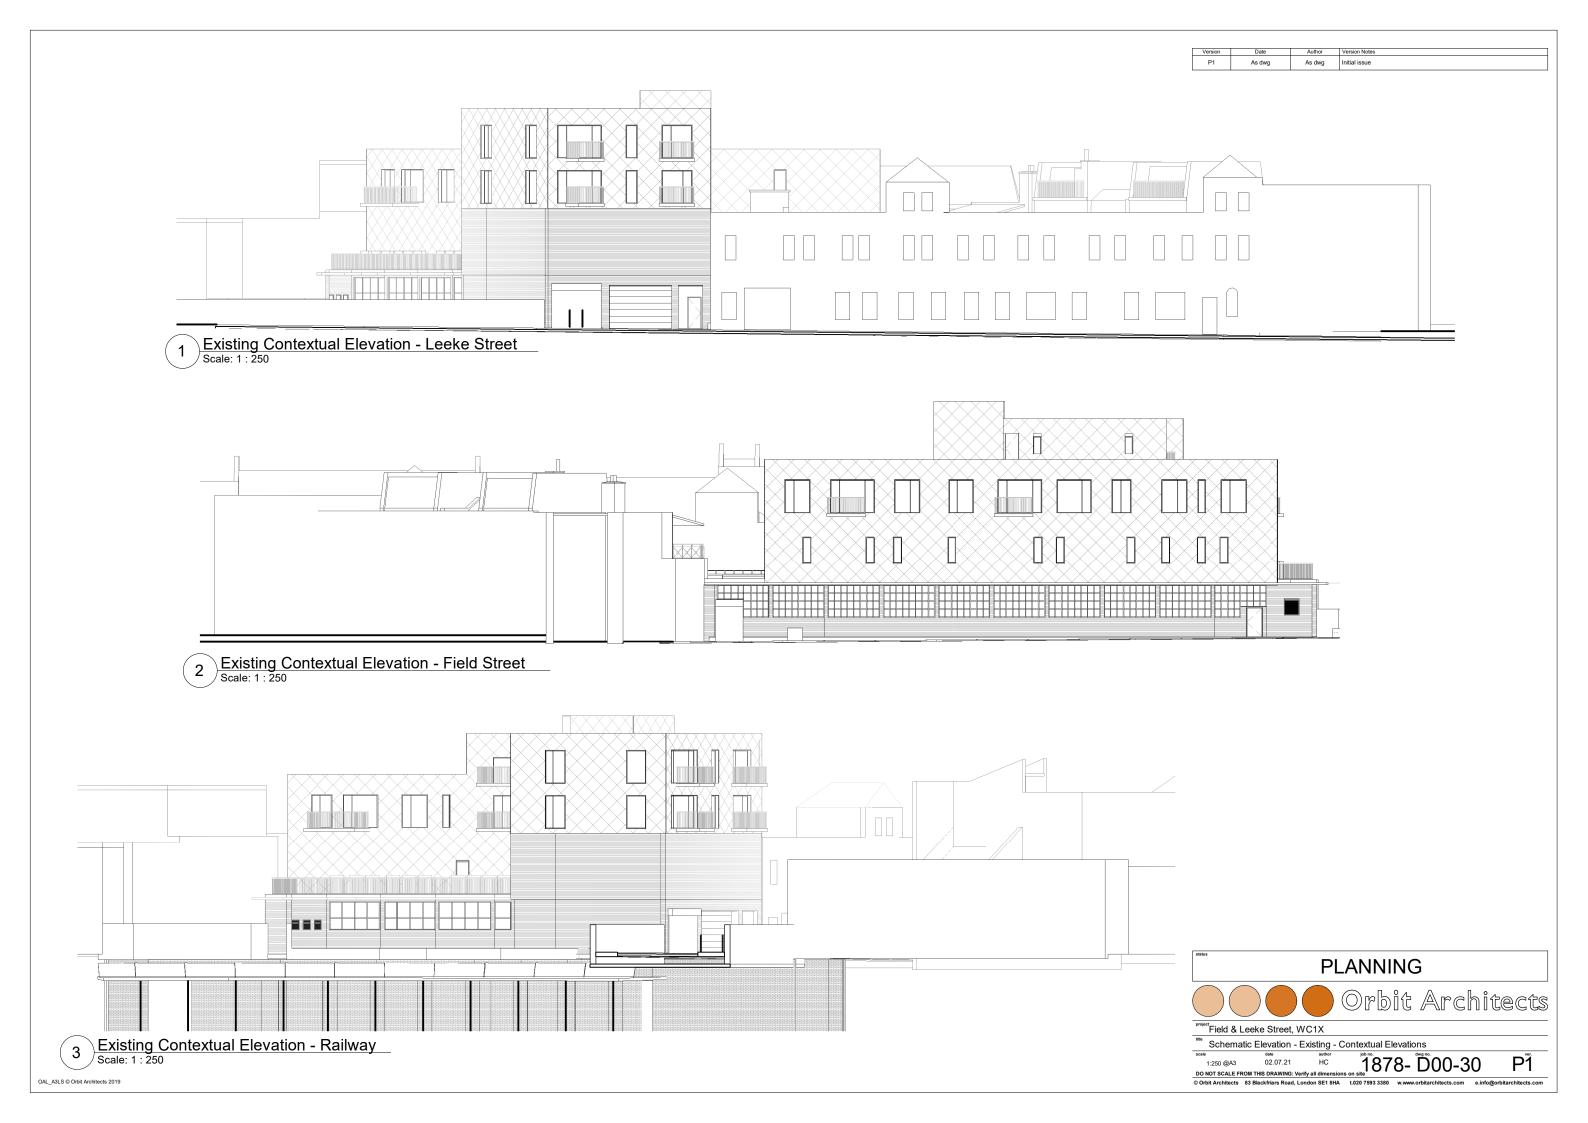

OAL\_A3LS @ Orbit Architects 2019













| - [ | Version | Date   | Author | Version Notes |  |
|-----|---------|--------|--------|---------------|--|
|     | P1      | As dwg | As dwg | Initial issue |  |









OAL\_A3LS © Orbit Architects 2019









| Version | Date   | Author | Version Notes |  |  |  |  |
|---------|--------|--------|---------------|--|--|--|--|
| P1      | As dwg | As dwg | Initial issue |  |  |  |  |



1 Existing Leeke Street Block Flank Elevation
Scale: 1:200



2 Existing Field Street Block Rear Elevation
Scale: 1:200



3 Existing Field Street Block Flank Elevation
Scale: 1:200



SCALE:1:200

0 2 10m

PLANNING

PLANNING

Project Field & Leeke Street, WC1X

| Froject Field & Leeke Street, WC1X | Schematic Elevation - Existing - Rear/Flank Elevations
| Schematic Elevation - Existing - Rear/Flank Elevations |
| 1:200 @A3 02.07.21 HC 1878 - D00-34 P1 |
| DO NOT SCALE FROM THIS DRAWING: Verify all dimensions on site |
| O Orbit Architects 83 Blackfriars Road, London SE1 8HA L020 7593 3380 w.www.orbitarchite