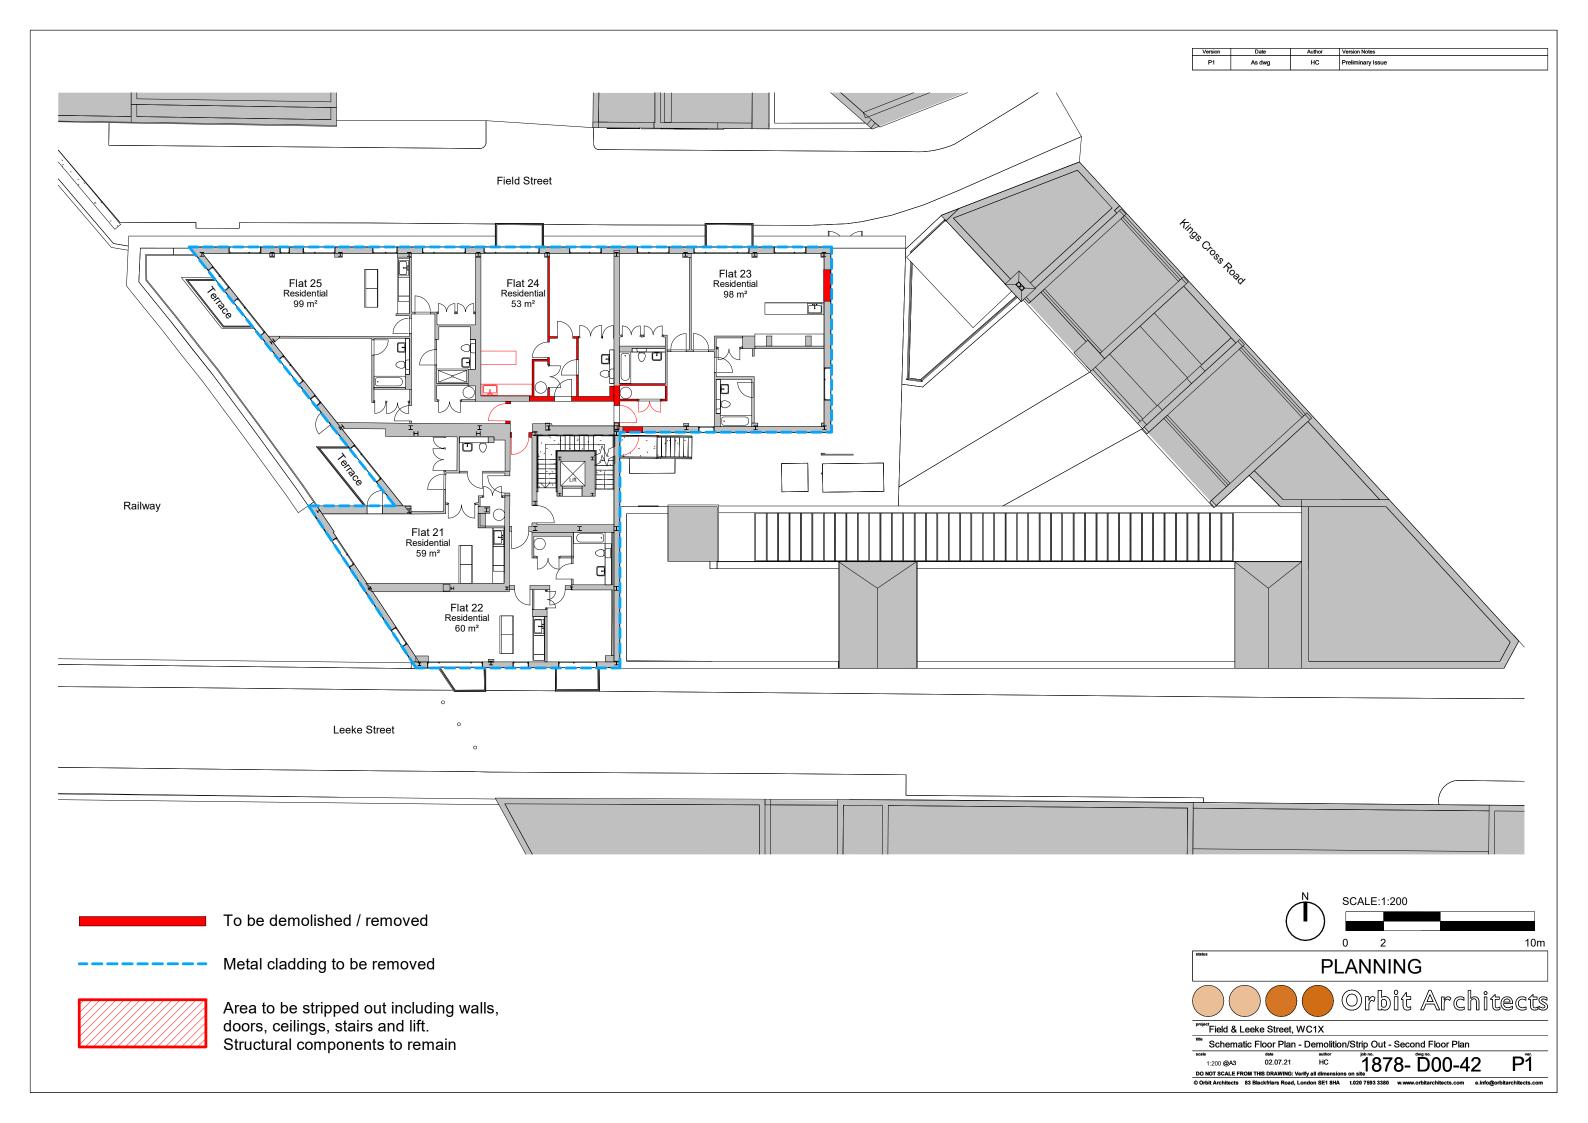

OAL\_A3LS @ Orbit Architects 2019

| - [ | Version | Date   | Author | Version Notes |  |
|-----|---------|--------|--------|---------------|--|
|     | P1      | As dwg | As dwg | Initial issue |  |

OAL\_A3LS © Orbit Architects 2019

| Version | Date   | Author | Version Notes |  |  |  |  |
|---------|--------|--------|---------------|--|--|--|--|
| P1      | As dwg | As dwg | Initial issue |  |  |  |  |

1 Existing Leeke Street Block Flank Elevation
Scale: 1:200

2 Existing Field Street Block Rear Elevation
Scale: 1:200

3 Existing Field Street Block Flank Elevation
Scale: 1:200

SCALE:1:200

0 2 10m

PLANNING

PLANNING

Project Field & Leeke Street, WC1X

| Froject Field & Leeke Street, WC1X | Schematic Elevation - Existing - Rear/Flank Elevations
| Schematic Elevation - Existing - Rear/Flank Elevations |
| 1:200 @A3 02.07.21 HC 1878 - D00-34 P1 |
| DO NOT SCALE FROM THIS DRAWING: Verify all dimensions on site |
| O Orbit Architects 83 Blackfriars Road, London SE1 8HA L020 7593 3380 w.www.orbitarchitects.com | e.info@orbitarchitects.com |

OAL\_A3LS © Orbit Architects 2019