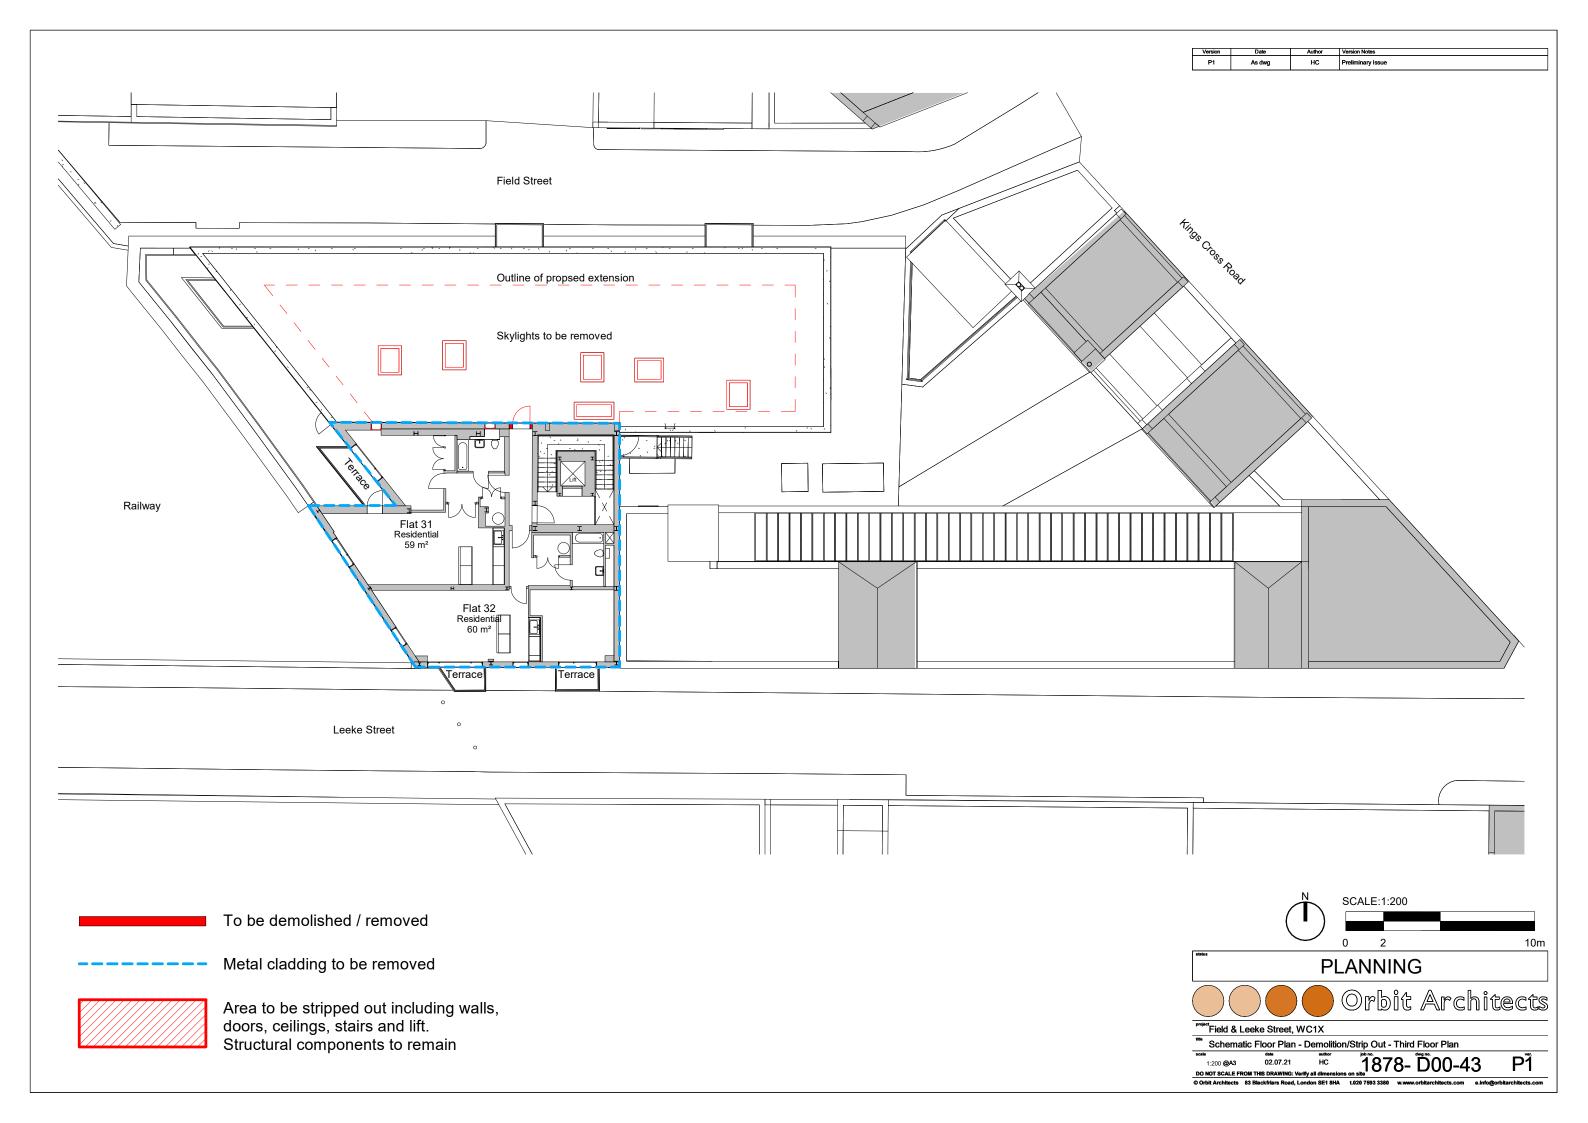

OAL\_A3LS @ Orbit Architects 2019

| - [ | Version | Date   | Author | Version Notes |  |
|-----|---------|--------|--------|---------------|--|
|     | P1      | As dwg | As dwg | Initial issue |  |

OAL\_A3LS © Orbit Architects 2019

| Version | Date   | Author | Version Notes |  |  |  |  |
|---------|--------|--------|---------------|--|--|--|--|
| P1      | As dwg | As dwg | Initial issue |  |  |  |  |

1 Existing Leeke Street Block Flank Elevation
Scale: 1:200

2 Existing Field Street Block Rear Elevation
Scale: 1:200

3 Existing Field Street Block Flank Elevation
Scale: 1:200

SCALE:1:200

0 2 10m

PLANNING

PLANNING

Project Field & Leeke Street, WC1X

| Froject Field & Leeke Street, WC1X | Schematic Elevation - Existing - Rear/Flank Elevations
| Schematic Elevation - Existing - Rear/Flank Elevations |
| 1:200 @A3 02.07.21 HC 1878 - D00-34 P1 |
| DO NOT SCALE FROM THIS DRAWING: Verify all dimensions on site |
| O Orbit Architects 83 Blackfriars Road, London SE1 8HA L020 7593 3380 w.www.orbitarchitects.com | e.info@orbitarchitects.com |

OAL\_A3LS © Orbit Architects 2019