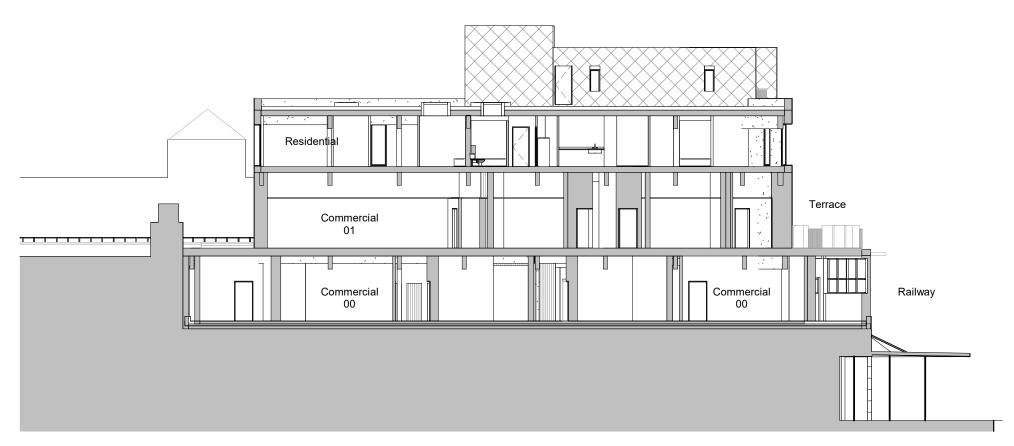

OAL\_A3LS @ Orbit Architects 2019













| - [ | Version | Date   | Author | Version Notes |  |
|-----|---------|--------|--------|---------------|--|
|     | P1      | As dwg | As dwg | Initial issue |  |









OAL\_A3LS © Orbit Architects 2019









| Version | Date   | Author | Version Notes |  |  |  |  |
|---------|--------|--------|---------------|--|--|--|--|
| P1      | As dwg | As dwg | Initial issue |  |  |  |  |



1 Existing Leeke Street Block Flank Elevation
Scale: 1:200



2 Existing Field Street Block Rear Elevation
Scale: 1:200



3 Existing Field Street Block Flank Elevation
Scale: 1:200



SCALE:1:200

0 2 10m

PLANNING

PLANNING

Project Field & Leeke Street, WC1X

| Froject Field & Leeke Street, WC1X | Schematic Elevation - Existing - Rear/Flank Elevations
| Schematic Elevation - Existing - Rear/F