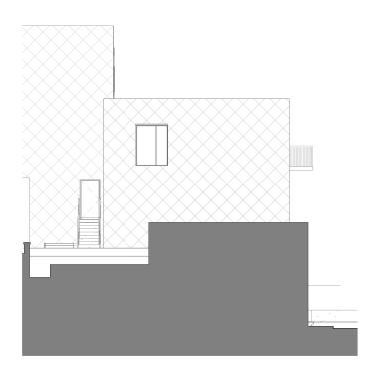

2 Existing Field Street Block Rear Elevation
Scale: 1:200

3 Existing Field Street Block Flank Elevation
Scale: 1:200

SCALE:1:200

0 2 10m

PLANNING

PLANNING

Project Field & Leeke Street, WC1X

| Froject Field & Leeke Street, WC1X | Schematic Elevation - Existing - Rear/Flank Elevations
| Schematic Elevation - Existing - Rear/Flank Elevations |
| 1:200 @A3 02.07.21 HC 1878 - D00-34 P1 |
| DO NOT SCALE FROM THIS DRAWING: Verify all dimensions on site |
| O Orbit Architects 83 Blackfriars Road, London SE1 8HA L020 7593 3380 w.www.orbitarchitects.com | e.info@orbitarchitects.com |