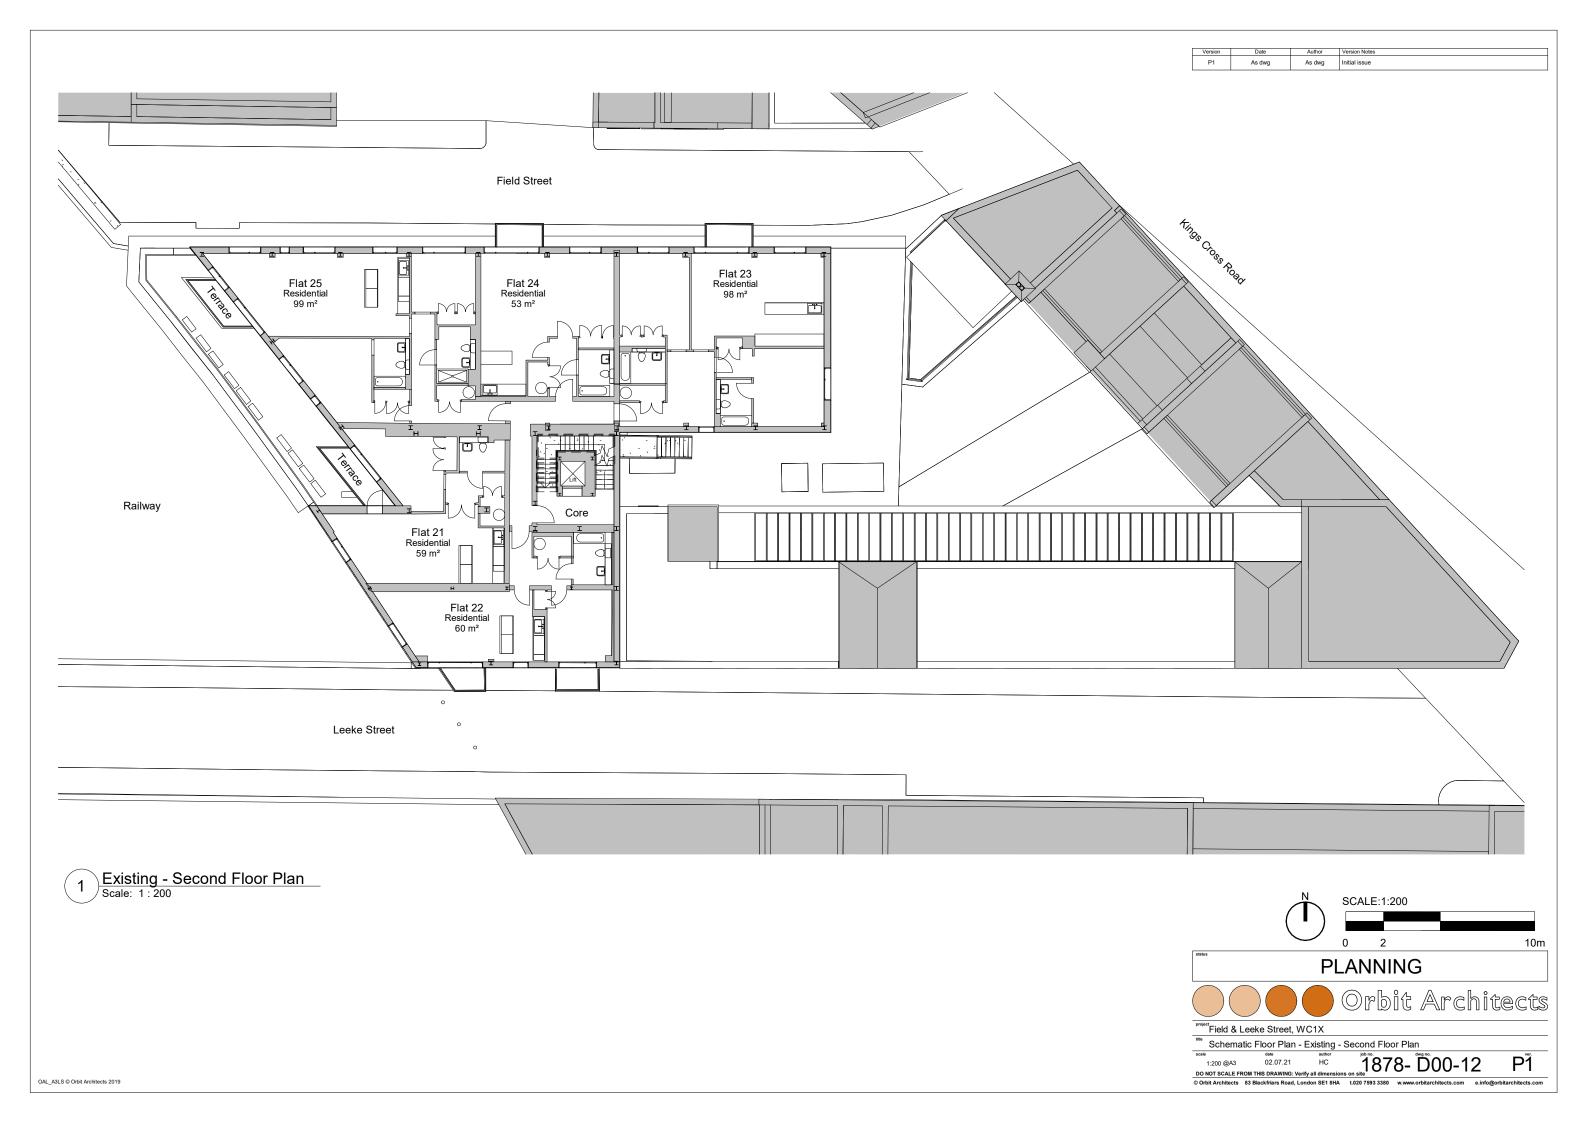

2 Existing Field Street Block Rear Elevation
Scale: 1:200

3 Existing Field Street Block Flank Elevation
Scale: 1:200

SCALE:1:200

0 2 10m

PLANNING

PLANNING

Project Field & Leeke Street, WC1X

| Froject Field & Leeke Street, WC1X | Schematic Elevation - Existing - Rear/Flank Elevations
| Schematic Elevation - Existing - Rear/Flank Elevations |
| 1:200 @A3 02.07.21 HC 1878 - D00-34 P1 |
| DO NOT SCALE FROM THIS DRAWING: Verify all dimensions on site |
| O Orbit Architects 83 Blackfriars Road, London SE1 8HA L020 7593 3380 w.www.orbitarchitects.com | e.info@orbitarchitects.com |