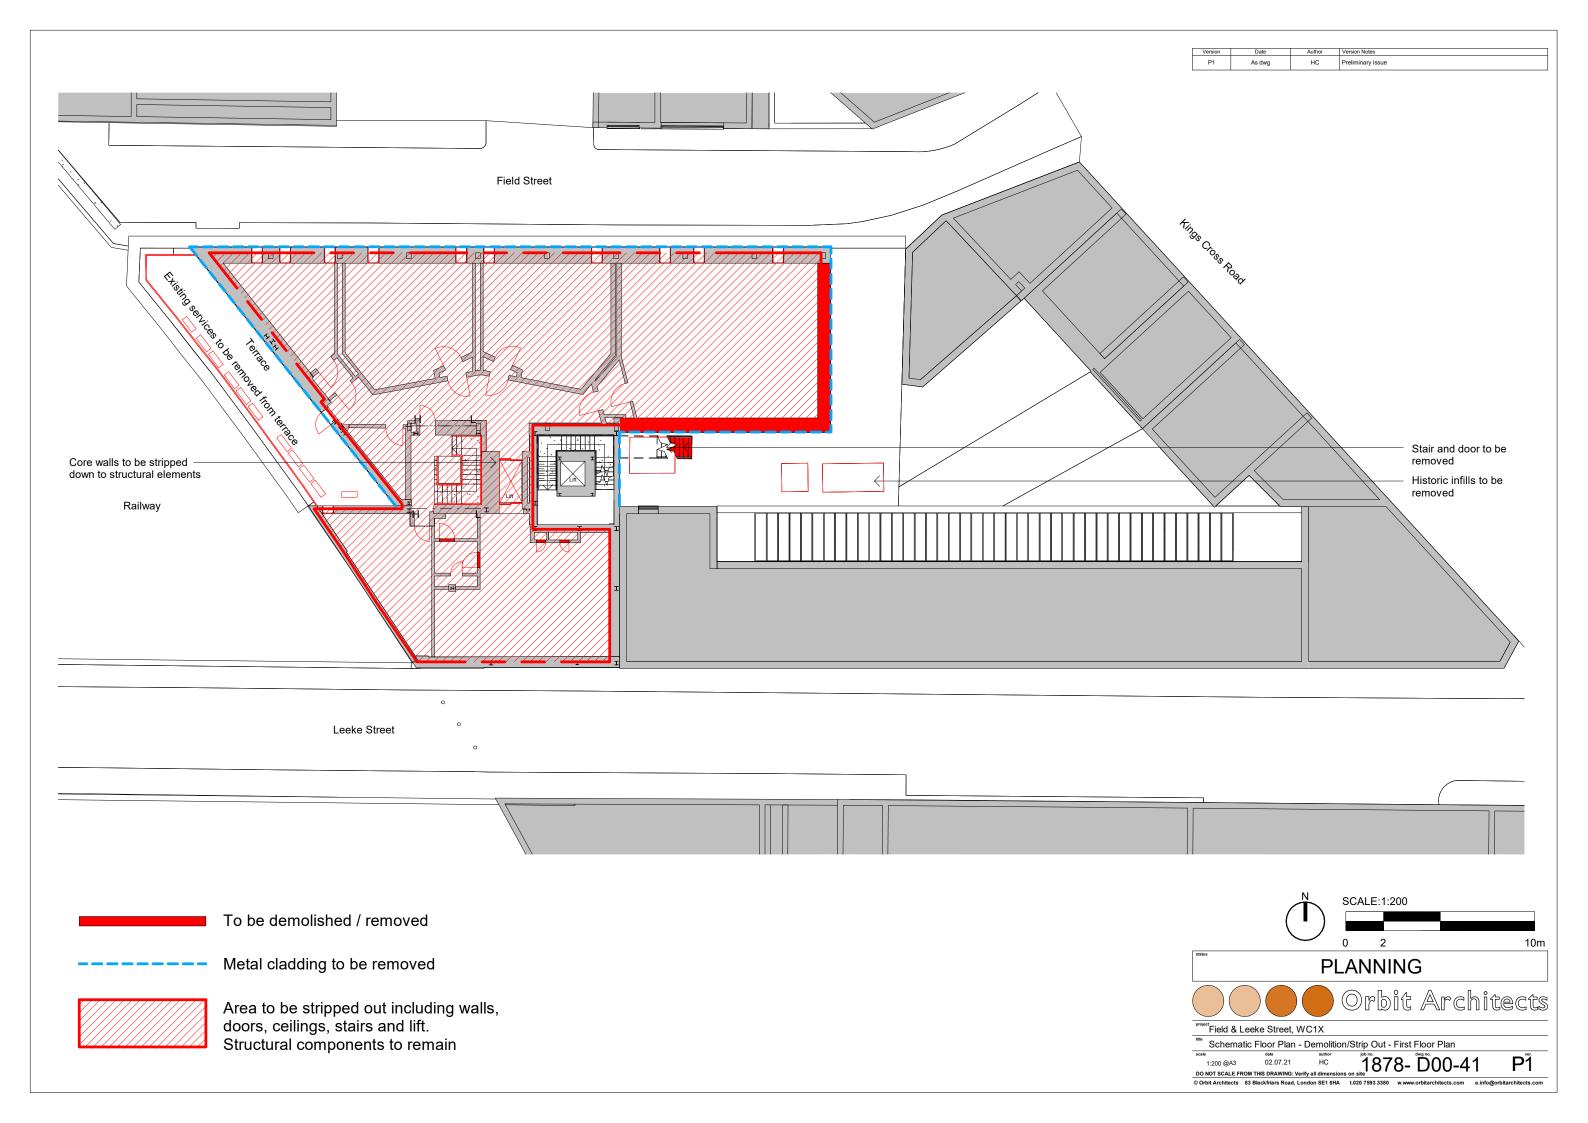

--------|--------|---------------|--|--|--|--|
| P1      | As dwg | As dwg | Initial issue |  |  |  |  |



1 Existing Leeke Street Block Flank Elevation
Scale: 1:200



2 Existing Field Street Block Rear Elevation
Scale: 1:200



3 Existing Field Street Block Flank Elevation
Scale: 1:200



SCALE:1:200

0 2 10m

PLANNING

PLANNING

Project Field & Leeke Street, WC1X

| Froject Field & Leeke Street, WC1X | Schematic Elevation - Existing - Rear/Flank Elevations
| Schematic Elevation - Existing - Rear/Flank Elevations |
| 1:200 @A3 02.07.21 HC 1878 - D00-34 P1 |
| DO NOT SCALE FROM THIS DRAWING: Verify all dimensions on site |
| O Orbit Architects 83 Blackfriars Road, London SE1 8HA L020 7593 3380 w.www.orbitarchitects.com | e.info@orbitarchitects.com |

OAL\_A3LS © Orbit Architects 2019