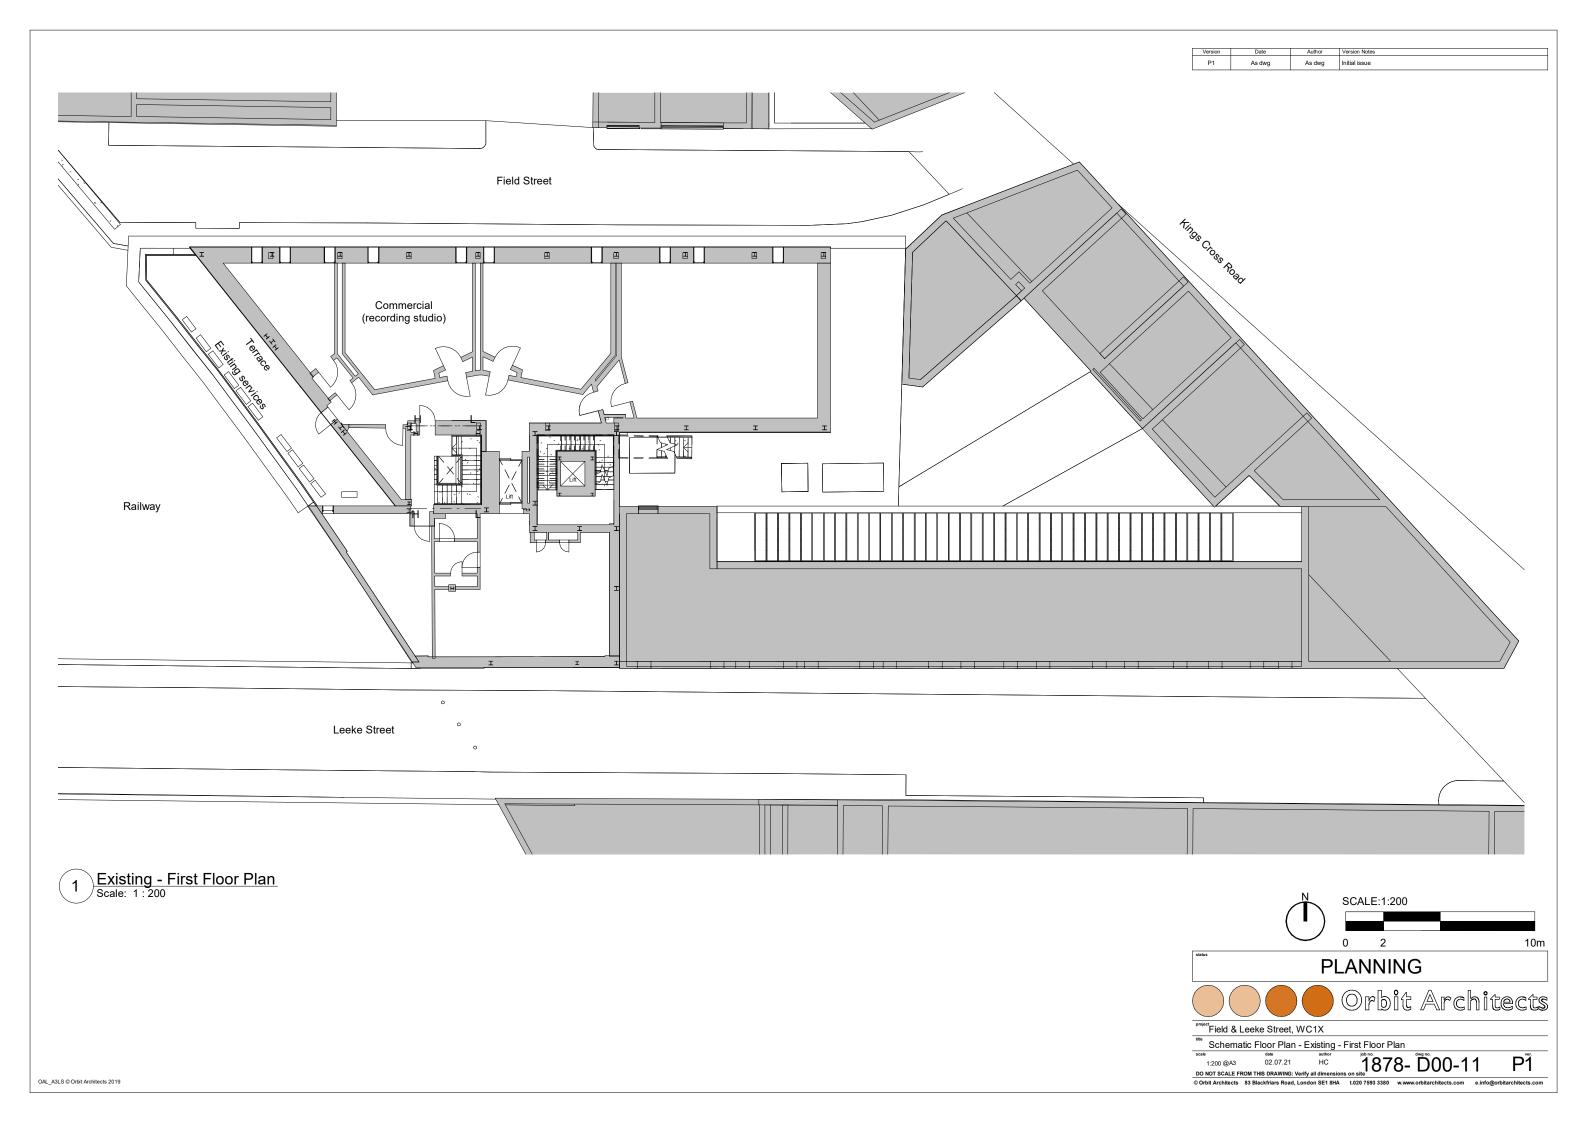

2 Existing Field Street Block Rear Elevation
Scale: 1:200

3 Existing Field Street Block Flank Elevation
Scale: 1:200

SCALE:1:200

0 2 10m

PLANNING

PLANNING

Project Field & Leeke Street, WC1X

| Froject Field & Leeke Street, WC1X | Schematic Elevation - Existing - Rear/Flank Elevations
| Schematic Elevation - Existing - Rear/Flank Elevations |
| 1:200 @A3 02.07.21 HC 1878 - D00-34 P1 |
| DO NOT SCALE FROM THIS DRAWING: Verify all dimensions on site |
| O Orbit Architects 83 Blackfriars Road, London SE1 8HA L020 7593 3380 w.www.orbitarchitects.com | e.info@orbitarchitects.com |