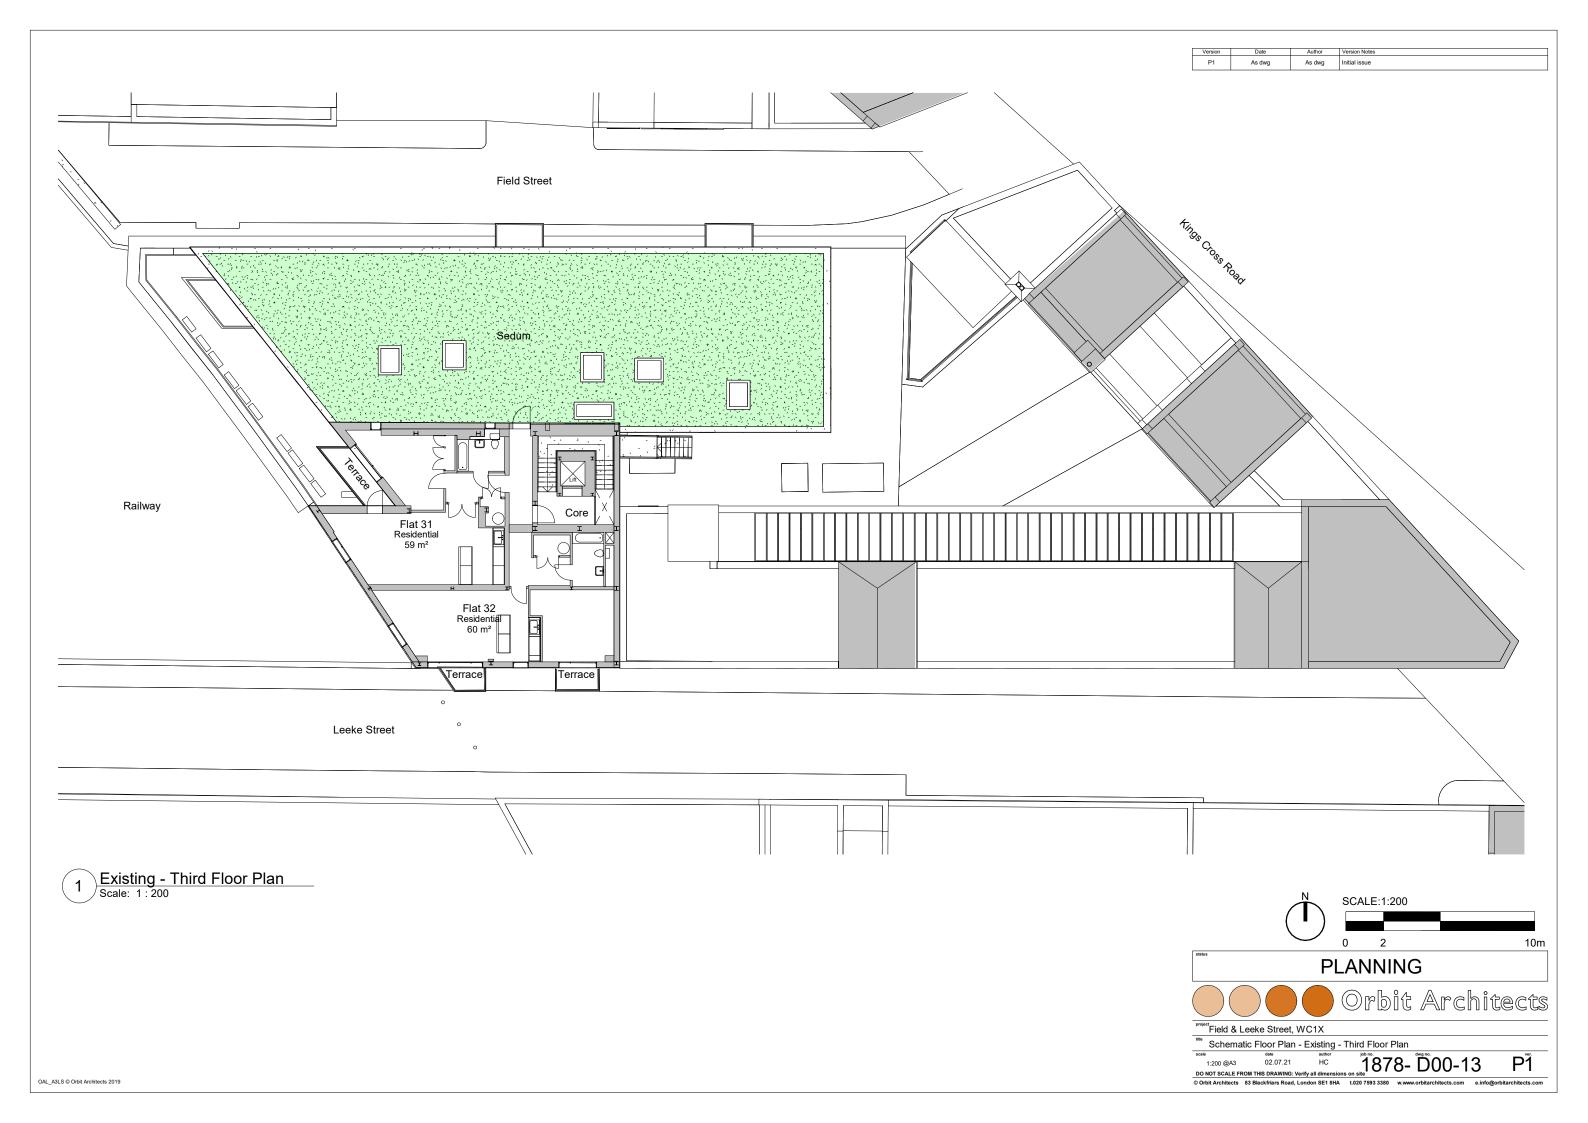

2 Existing Field Street Block Rear Elevation
Scale: 1:200

3 Existing Field Street Block Flank Elevation
Scale: 1:200

SCALE:1:200

0 2 10m

PLANNING

PLANNING

Project Field & Leeke Street, WC1X

| Froject Field & Leeke Street, WC1X | Schematic Elevation - Existing - Rear/Flank Elevations
| Schematic Elevation - Existing - Rear/Flank Elevations |
| 1:200 @A3 02.07.21 HC 1878 - D00-34 P1 |
| DO NOT SCALE FROM THIS DRAWING: Verify all dimensions on site |
| O Orbit Architects 83 Blackfriars Road, London SE1 8HA L020 7593 3380 w.www.orbitarchitects.com | e.info@orbitarchitects.com |