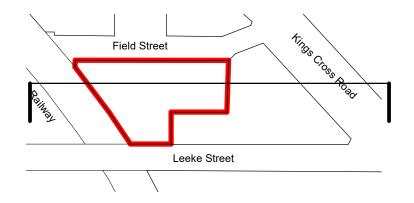

2 Existing Field Street Block Rear Elevation
Scale: 1:200

3 Existing Field Street Block Flank Elevation
Scale: 1:200

SCALE:1:200

0 2 10m

PLANNING

PLANNING

Project Field & Leeke Street, WC1X

| Froject Field & Leeke Street, WC1X | Schematic Elevation - Existing - Rear/Flank Elevations
| Schematic Elevation - Existing - Rear/Flank Elevations |
| 1:200 @A3 02.07.21 HC 1878 - D00-34 P1 |
| DO NOT SCALE FROM THIS DRAWING: Verify all dimensions on site |
| O Orbit Architects 83 Blackfriars Road, London SE1 8HA L020 7593 3380 w.www.orbitarchitects.com | e.info@orbitarchitects.com |