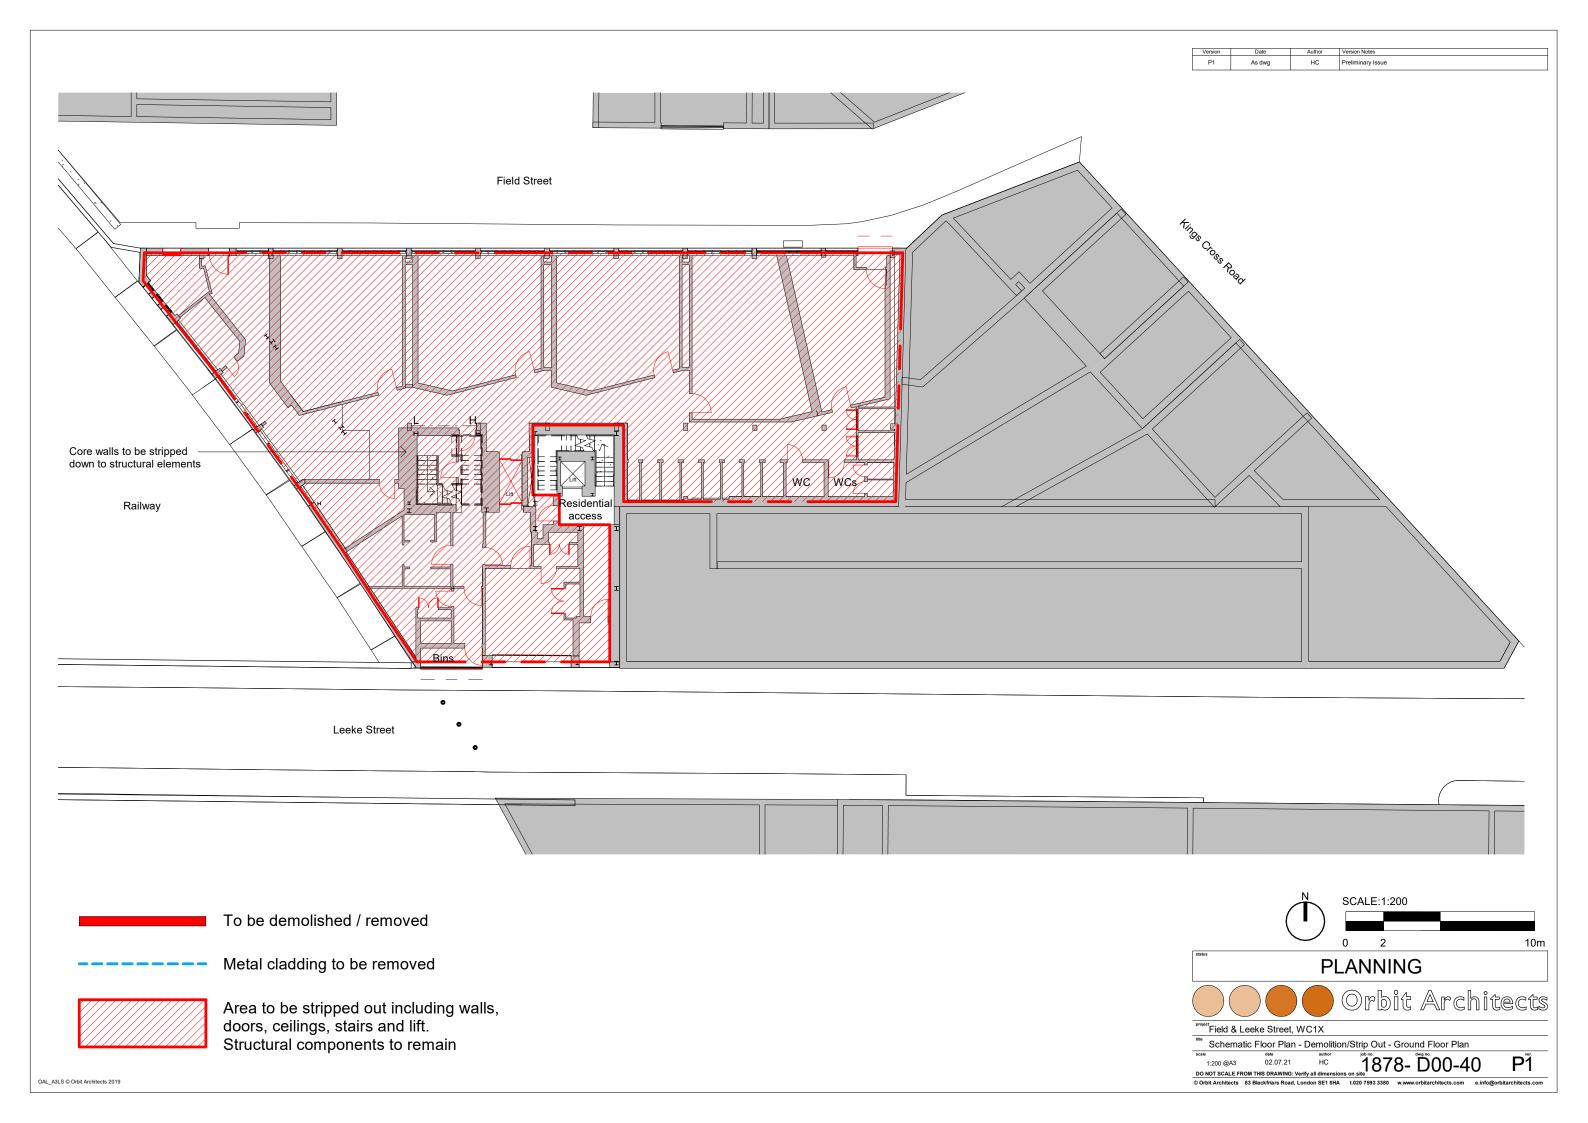

-|--------|--------|---------------|--|--|--|--|
| P1      | As dwg | As dwg | Initial issue |  |  |  |  |



1 Existing Leeke Street Block Flank Elevation
Scale: 1:200



2 Existing Field Street Block Rear Elevation
Scale: 1:200



3 Existing Field Street Block Flank Elevation
Scale: 1:200



SCALE:1:200

0 2 10m

PLANNING

PLANNING

Project Field & Leeke Street, WC1X

| Froject Field & Leeke Street, WC1X | Schematic Elevation - Existing - Rear/Flank Elevations
| Schematic Elevation - Existing - Rear/Flank Elevations |
| 1:200 @A3 02.07.21 HC 1878 - D00-34 P1 |
| DO NOT SCALE FROM THIS DRAWING: Verify all dimensions on site |
| O Orbit Architects 83 Blackfriars Road, London SE1 8HA L020 7593 3380 w.www.orbitarchitects.com | e.info@orbitarchitects.com |

OAL\_A3LS © Orbit Architects 2019