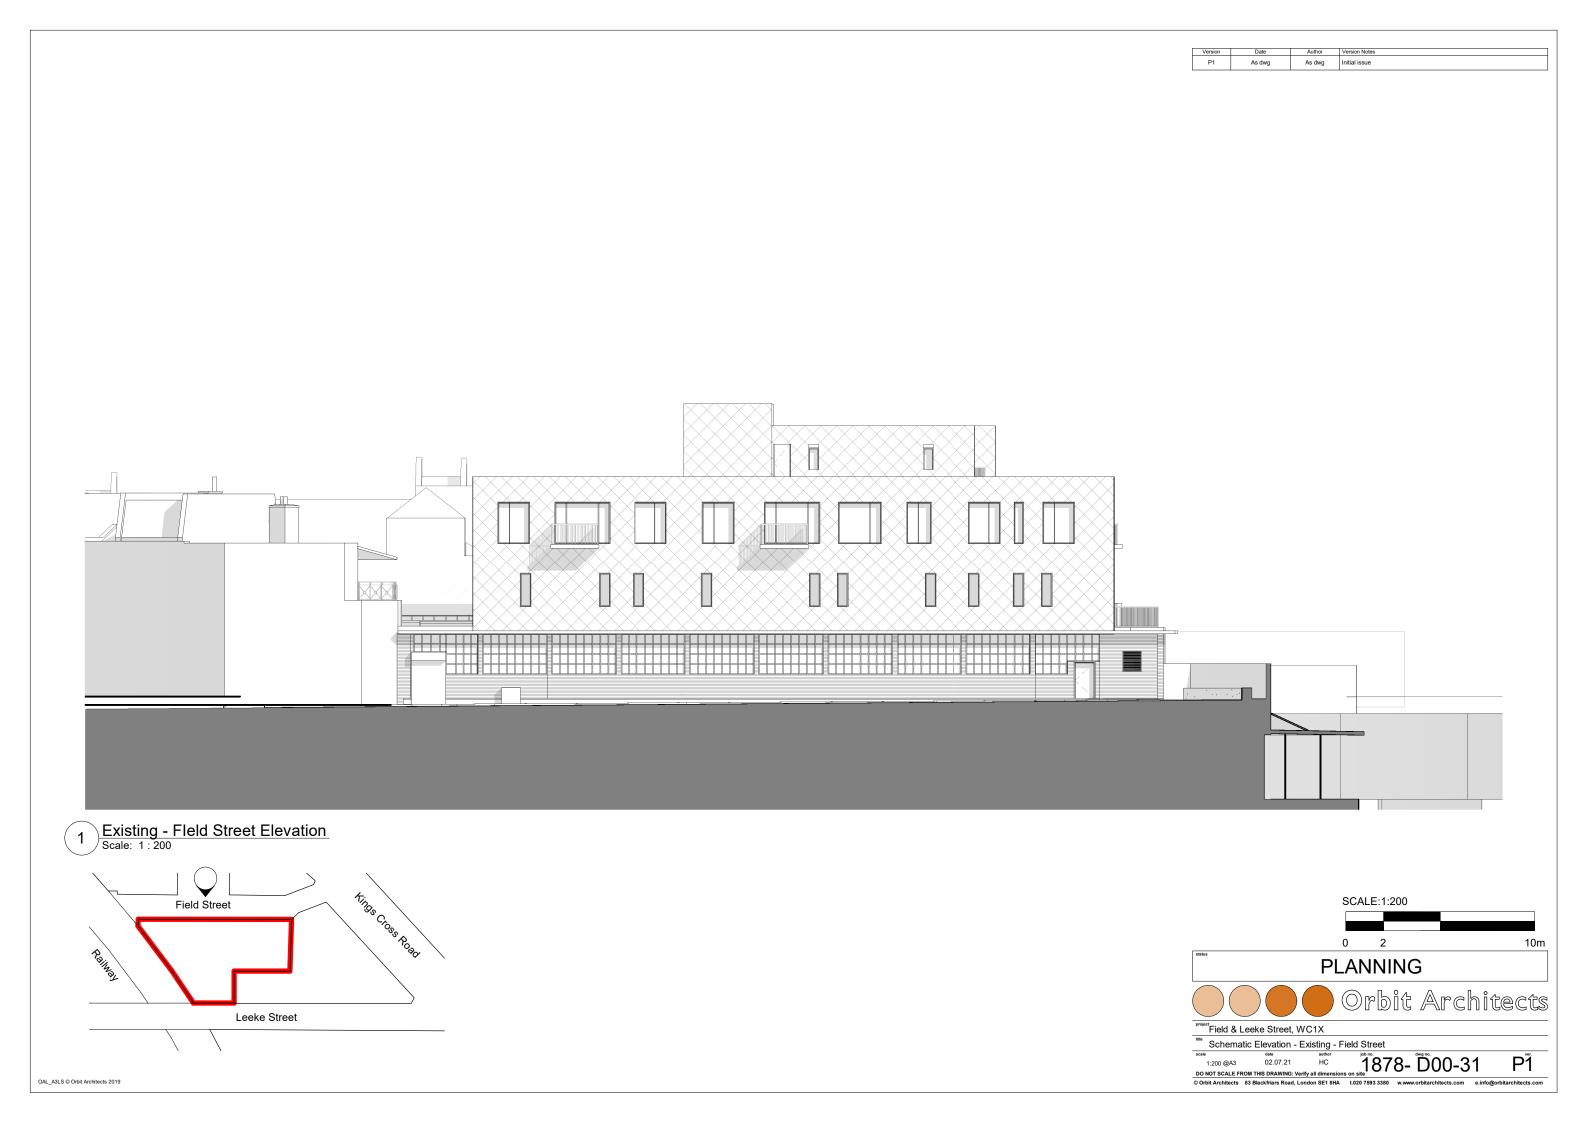

OAL\_A3LS @ Orbit Architects 2019













| - [ | Version | Date   | Author | Version Notes |  |
|-----|---------|--------|--------|---------------|--|
|     | P1      | As dwg | As dwg | Initial issue |  |









OAL\_A3LS © Orbit Architects 2019









| Version | Date   | Author | Version Notes |  |  |  |  |
|---------|--------|--------|---------------|--|--|--|--|
| P1      | As dwg | As dwg | Initial issue |  |  |  |  |



1 Existing Leeke Street Block Flank Elevation
Scale: 1:200



2 Existing Field Street Block Rear Elevation
Scale: 1:200



3 Existing Field Street Block Flank Elevation
Scale: 1:200



SCALE:1:200

0 2 10m

PLANNING

PLANNING

Project Field & Leeke Street, WC1X

| Froject Field & Leeke Street, WC1X | Schematic Elevation - Existing - Rear/Flank Elevations
| Schematic Elevation - Existing - Rear/Flank Elevations |
| 1:200 @A3 02.07.21 HC 1878 - D00-34 P1 |
| DO NOT SCALE FROM THIS DRAWING: Verify all dimensions on site |
| O Orbit Architects 83 Blackfriars Road, London SE1 8HA L020 7593 3380 w.www.orbitarchitect