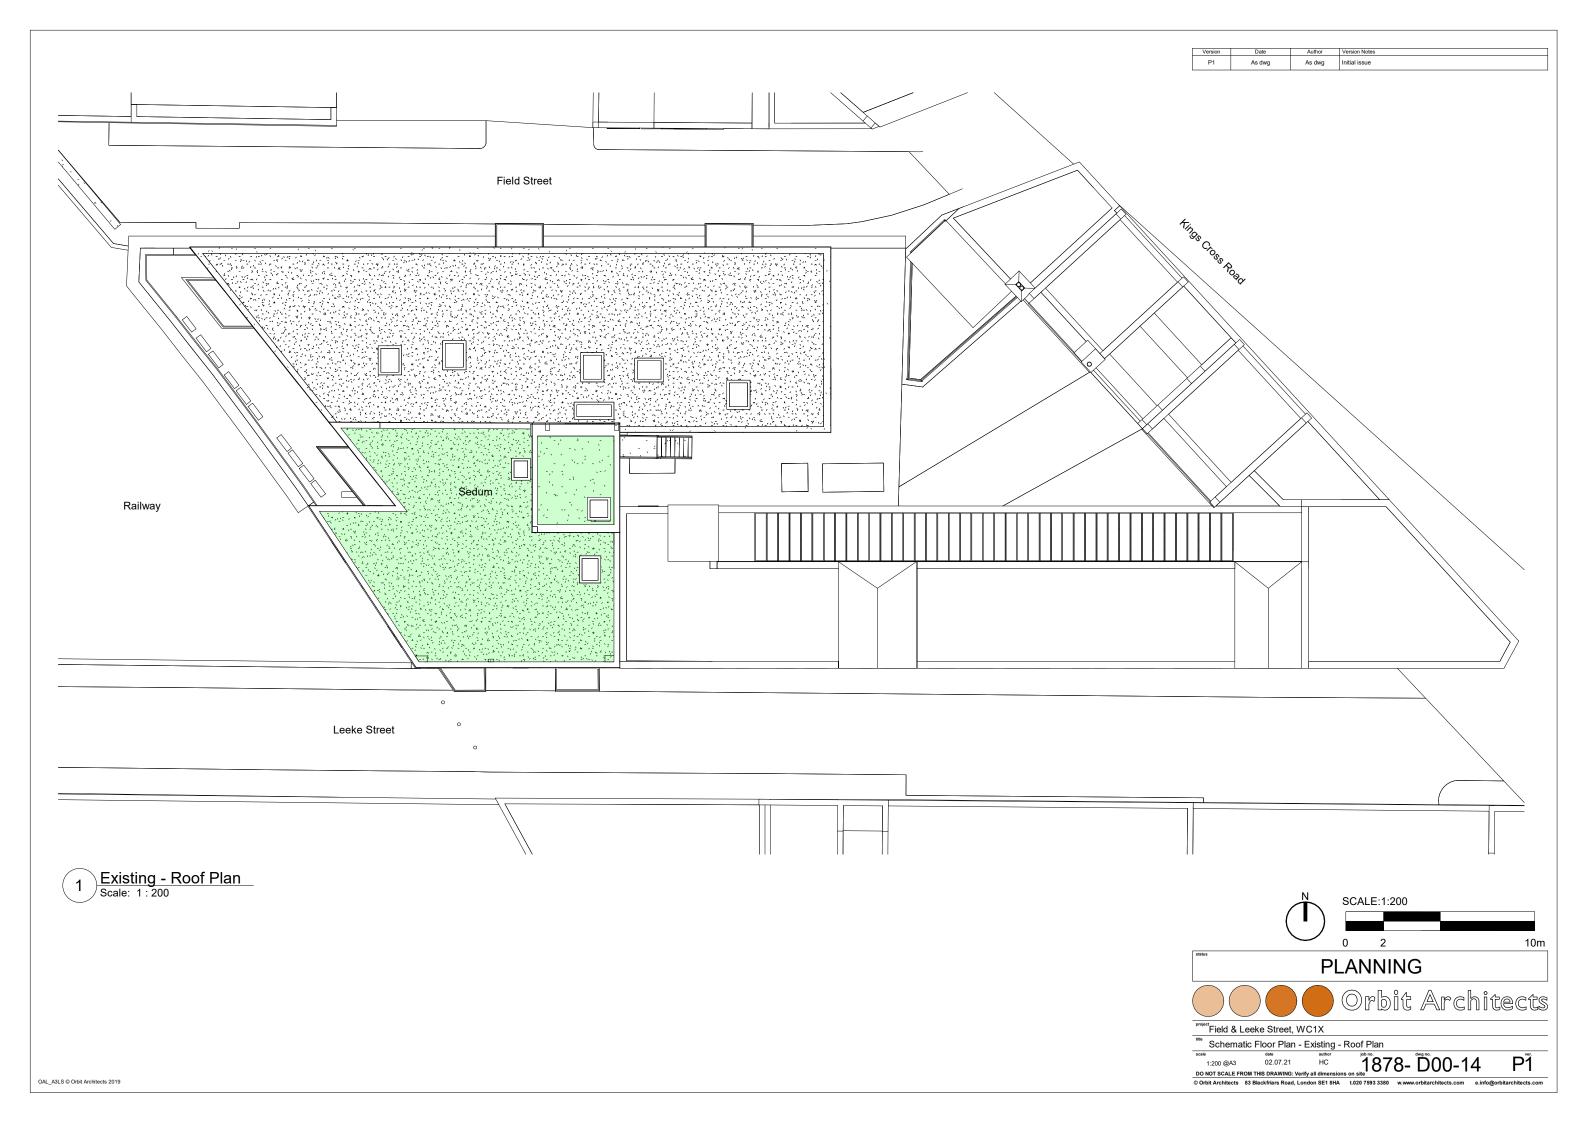

2 Existing Field Street Block Rear Elevation
Scale: 1:200

3 Existing Field Street Block Flank Elevation
Scale: 1:200

SCALE:1:200

0 2 10m

PLANNING

PLANNING

Project Field & Leeke Street, WC1X

| Froject Field & Leeke Street, WC1X | Schematic Elevation - Existing - Rear/Flank Elevations
| Schematic Elevation - Existing - Rear/Flank Elevations |
| 1:200 @A3 02.07.21 HC 1878 - D00-34 P1 |
| DO NOT SCALE FROM THIS DRAWING: Verify all dimensions on site |
| O Orbit Architects 83 Blackfriars Road, London SE1 8HA L020 7593 3380 w.www.orbitarchitects.com | e.info@orbitarchitects.com |