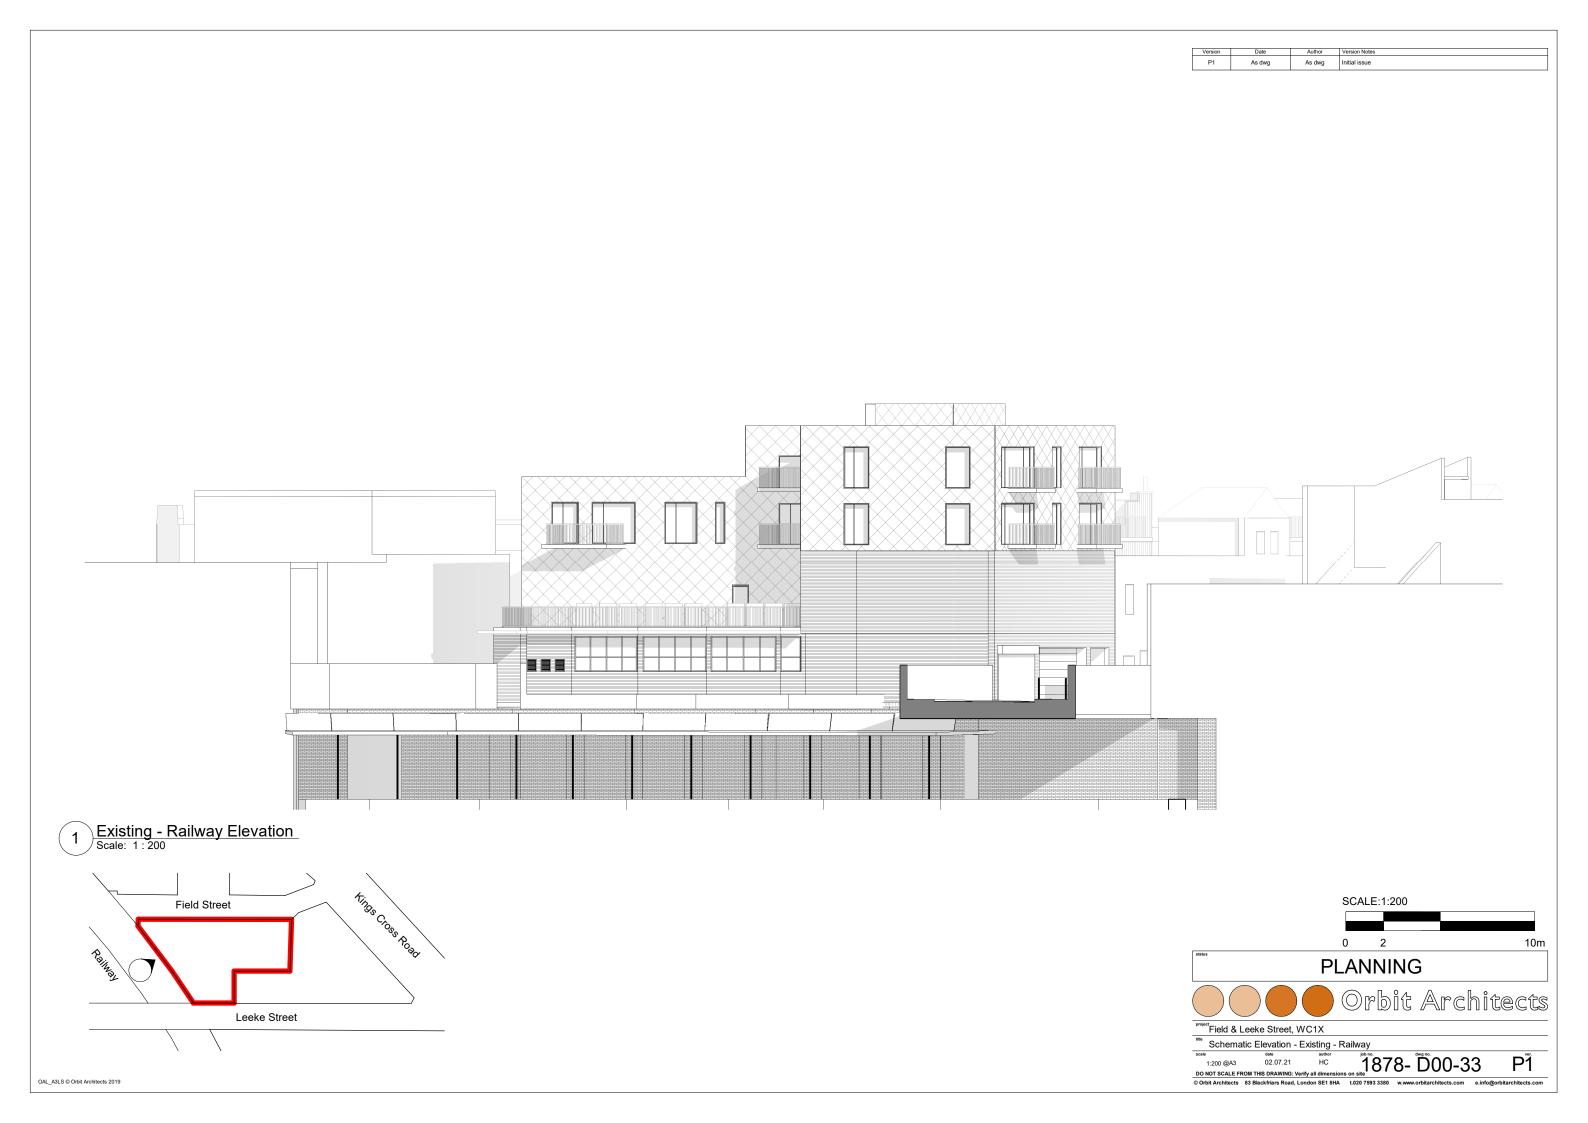

2 Existing Field Street Block Rear Elevation
Scale: 1:200

3 Existing Field Street Block Flank Elevation
Scale: 1:200

SCALE:1:200

0 2 10m

PLANNING

PLANNING

Project Field & Leeke Street, WC1X

| Froject Field & Leeke Street, WC1X | Schematic Elevation - Existing - Rear/Flank Elevations
| Schematic Elevation - Existing - Rear/Flank Elevations |
| 1:200 @A3 02.07.21 HC 1878 - D00-34 P1 |
| DO NOT SCALE FROM THIS DRAWING: Verify all dimensions on site |
| O Orbit Architects 83 Blackfriars Road, London SE1 8HA L020 7593 3380 w.www.orbitarchitects.com | e.info@orbitarchitects.com |