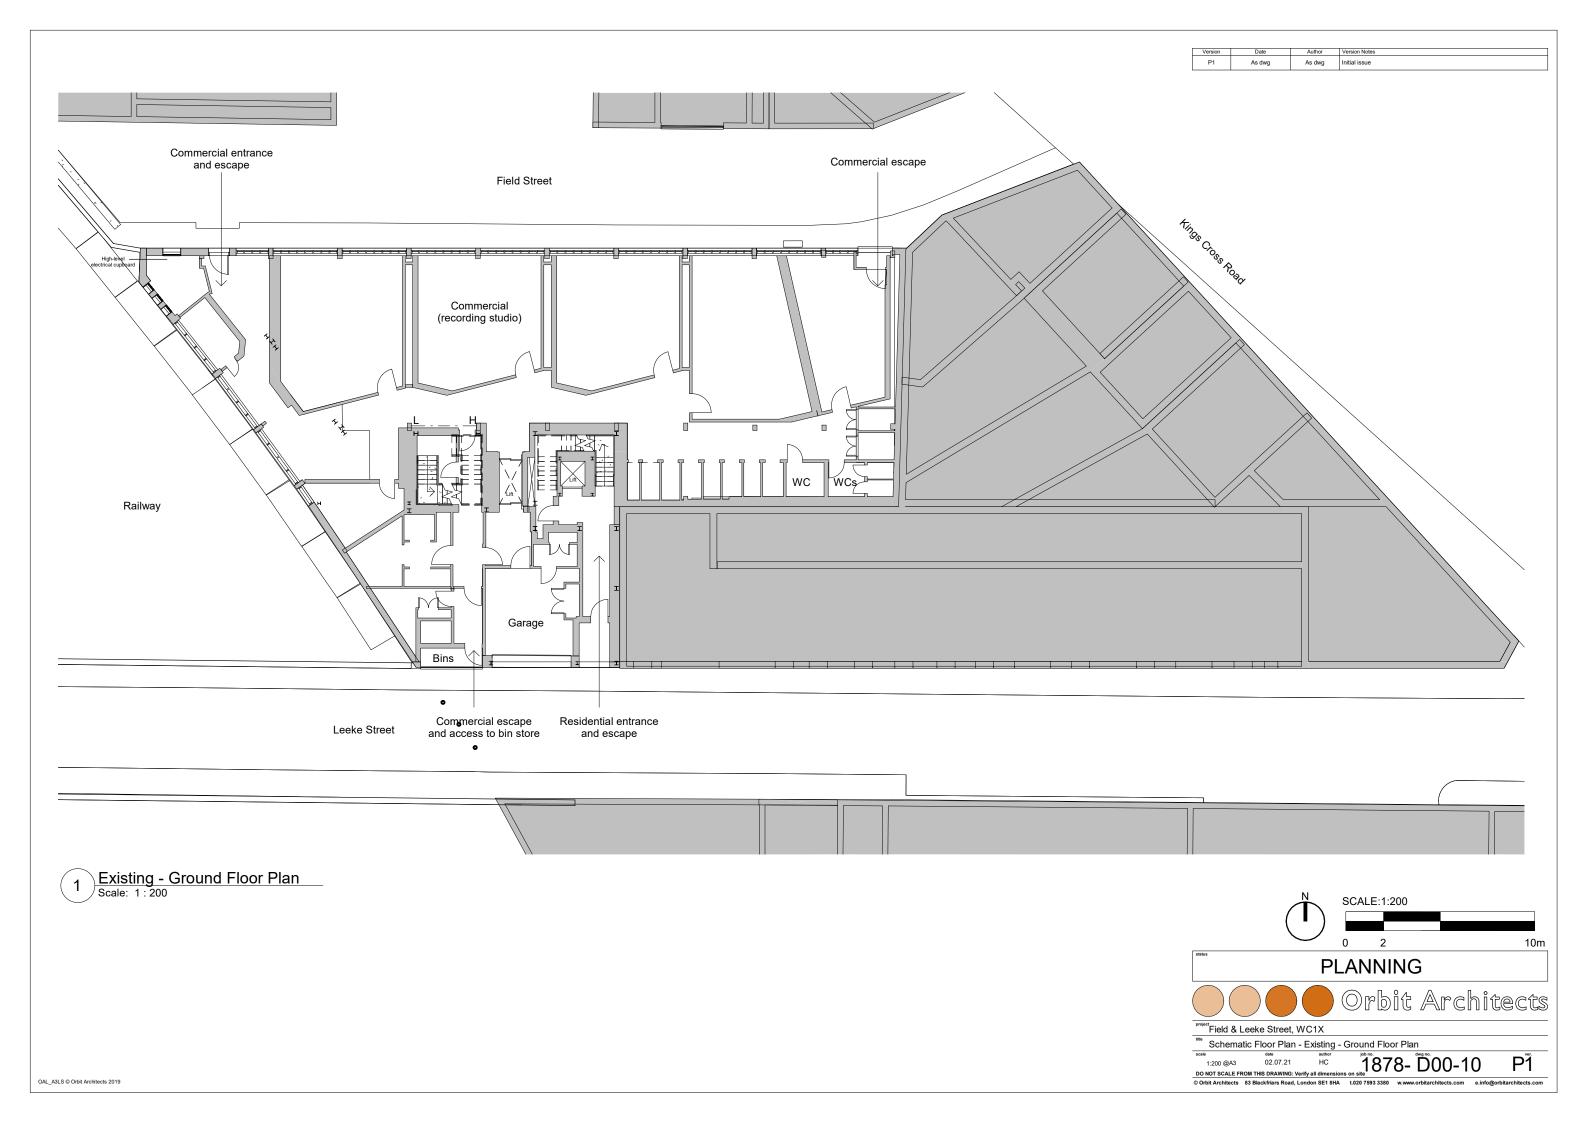

2 Existing Field Street Block Rear Elevation
Scale: 1:200

3 Existing Field Street Block Flank Elevation
Scale: 1:200

SCALE:1:200

0 2 10m

PLANNING

PLANNING

Project Field & Leeke Street, WC1X

| Froject Field & Leeke Street, WC1X | Schematic Elevation - Existing - Rear/Flank Elevations
| Schematic Elevation - Existing - Rear/Flank Elevations |
| 1:200 @A3 02.07.21 HC 1878 - D00-34 P1 |
| DO NOT SCALE FROM THIS DRAWING: Verify all dimensions on site |
| O Orbit Architects 83 Blackfriars Road, London SE1 8HA L020 7593 3380 w.www.orbitarchitects.com | e.info@orbitarchitects.com |