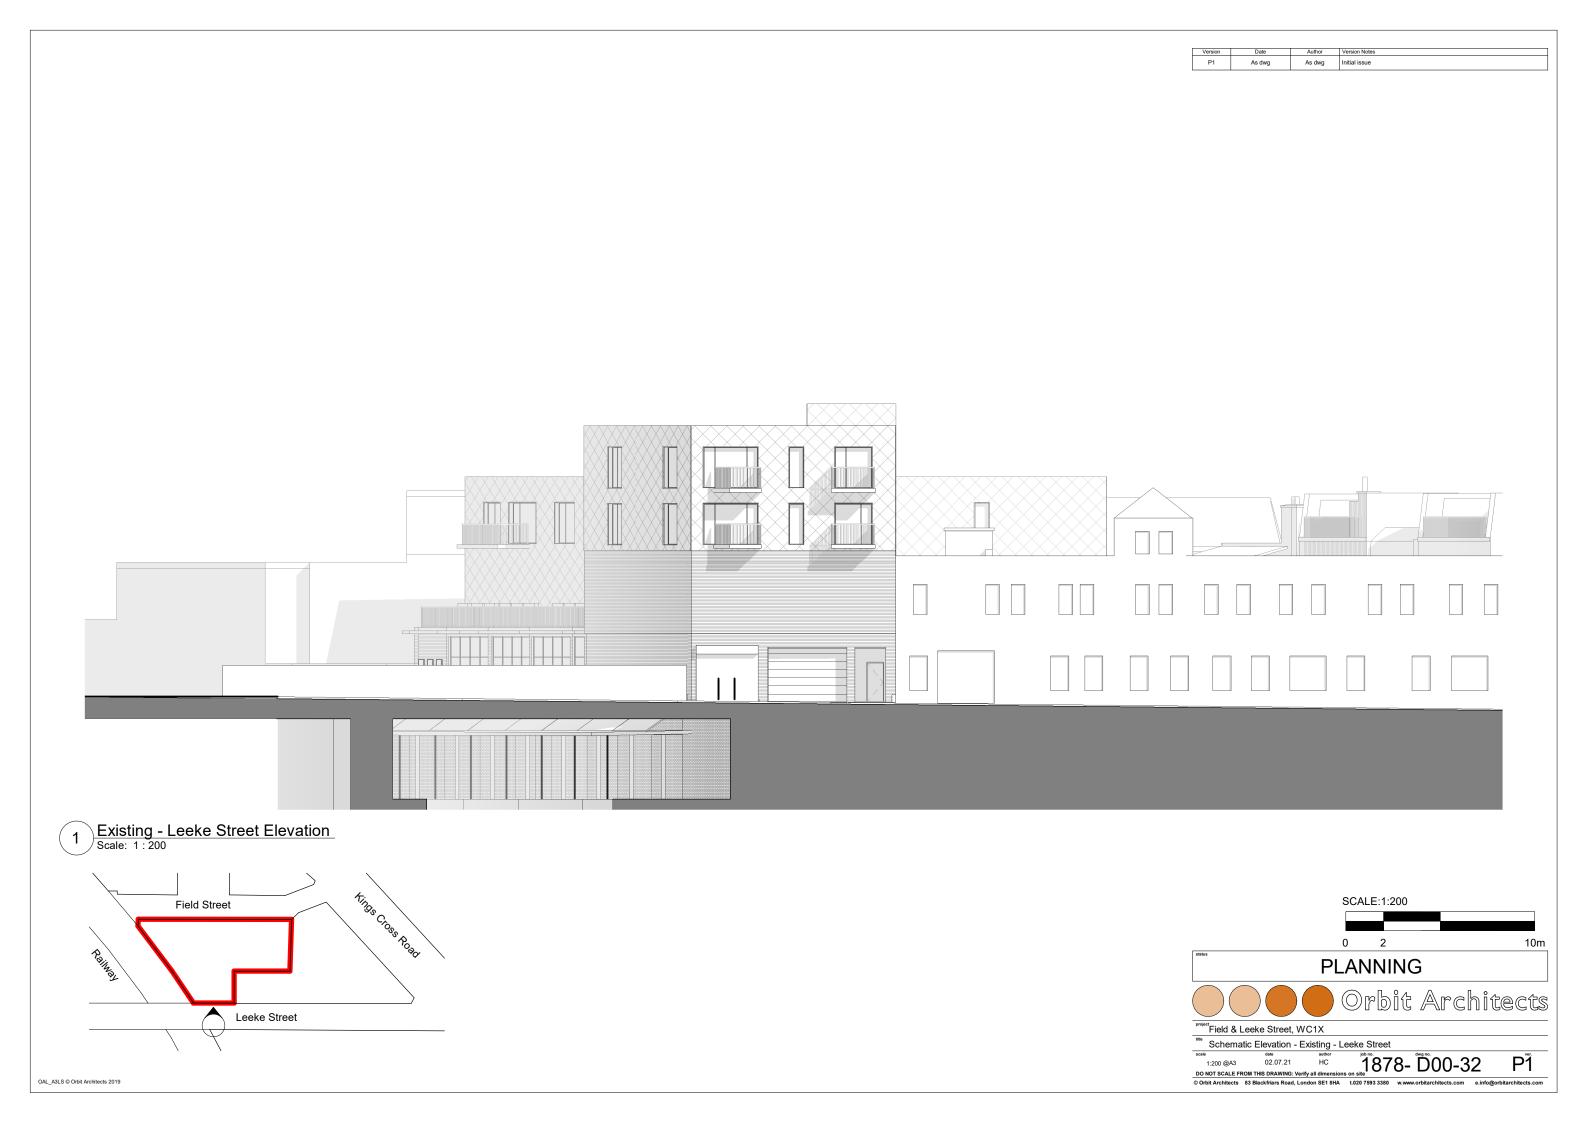

| Version | Date   | Author | Version Notes |  |  |  |  |
|---------|--------|--------|---------------|--|--|--|--|
| P1      | As dwg | As dwg | Initial issue |  |  |  |  |

1 Existing Leeke Street Block Flank Elevation
Scale: 1:200