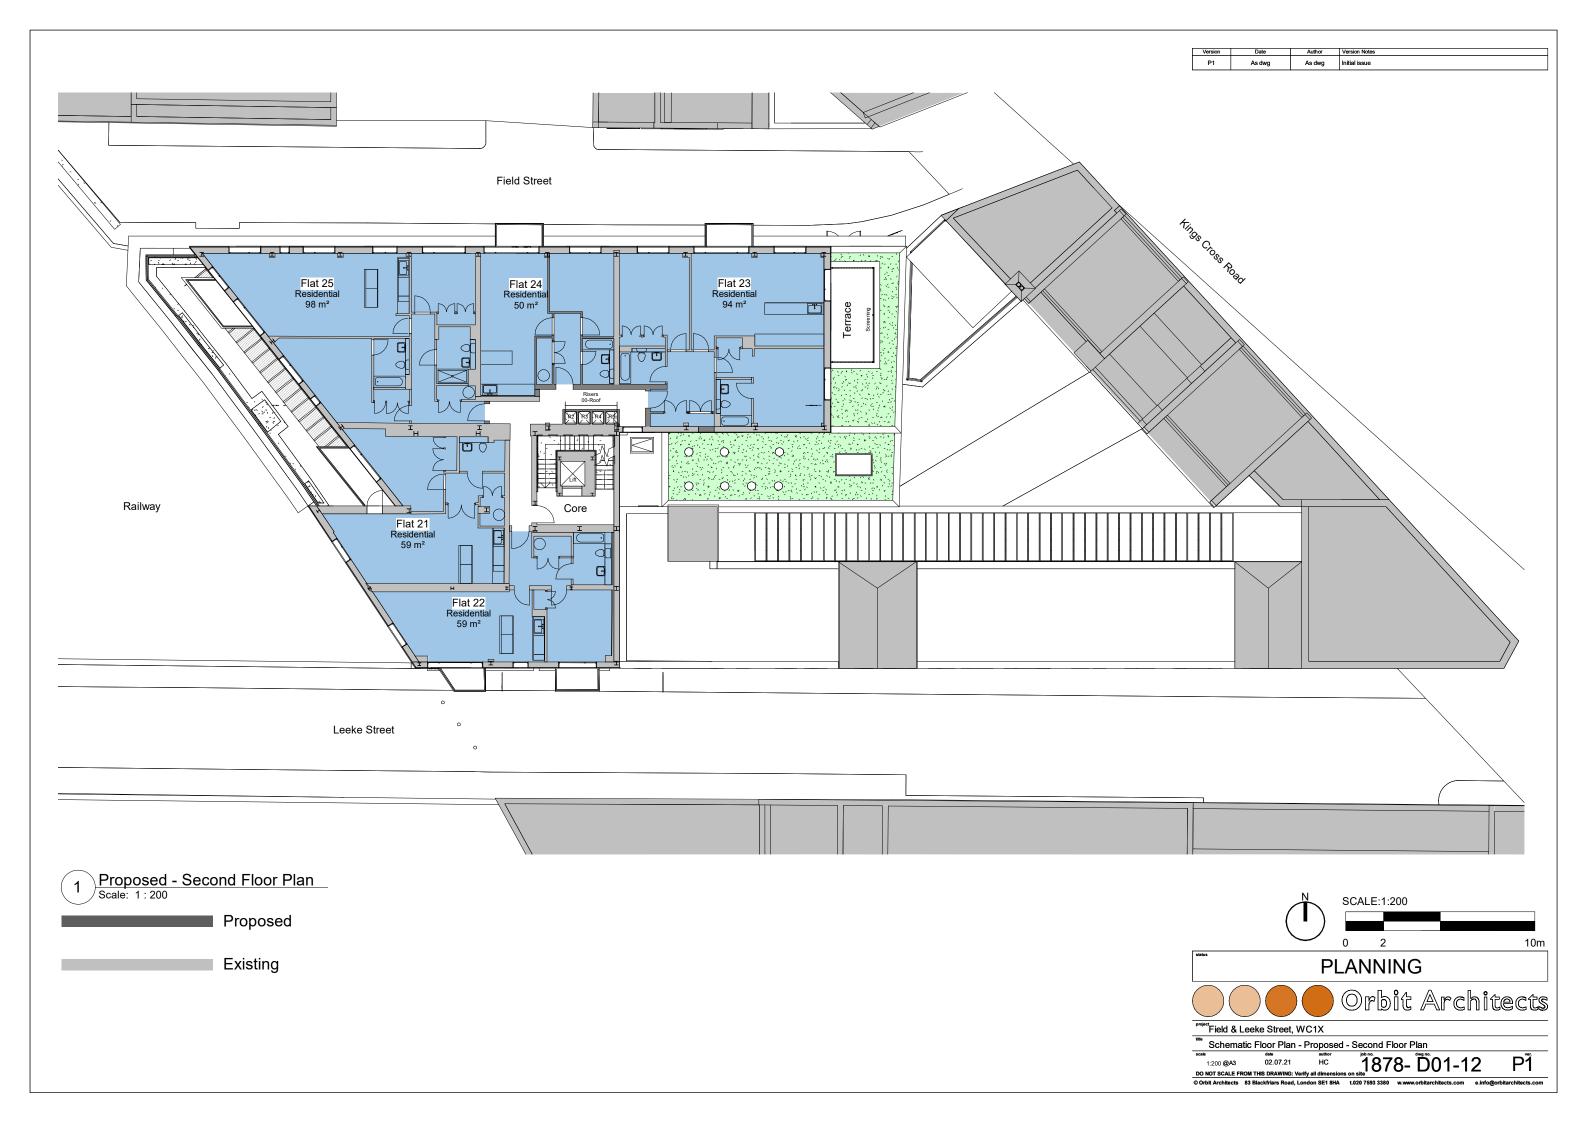

Proposed

Existing

 Version
 Date
 Author
 Version Notes

 P1
 As dwg
 As dwg
 Initial issue





SCALE:1:200

0 2 10m

PLANNING

PLANNING

PLANNING

PROPER Field & Leeke Street, WC1X

Title

Schematic Section - Proposed - Section AA

scale

1:200 @A3 02.07.21 HC 1878- D01-20 P1

Do NOT SCALE FROM THIS DRAWING: Verify all dimensions on site

O'Orbit Architects 83 Blackfriars Road, London SE1 8HA 1.020 7593 3380 w.www.orbitarchitects.com

e.info@orbitarchitects.com

Proposed

Existing

 Version
 Date
 Author
 Version Notes

 P1
 As dwg
 As dwg
 Initial issue



1 Proposed - Section BB Scale: 1:200





Proposed

Existing

 Version
 Date
 Author
 Version Notes

 P1
 As dwg
 As dwg
 Initial issue

















| Version | Date   | Author | Version Notes |
|---------|--------|-------