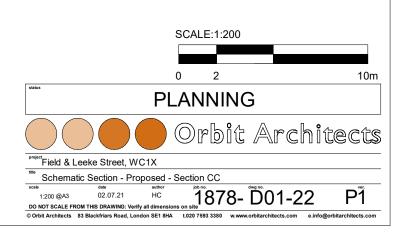

Proposed

Existing

 Version
 Date
 Author
 Version Notes

 P1
 As dwg
 As dwg
 Initial issue

SCALE:1:200

0 2 10m

PLANNING

PLANNING

PLANNING

PROPER Field & Leeke Street, WC1X

Title

Schematic Section - Proposed - Section AA

scale

1:200 @A3 02.07.21 HC 1878- D01-20 P1

Do NOT SCALE FROM THIS DRAWING: Verify all dimensions on site

O'Orbit Architects 83 Blackfriars Road, London SE1 8HA 1.020 7593 3380 w.www.orbitarchitects.com