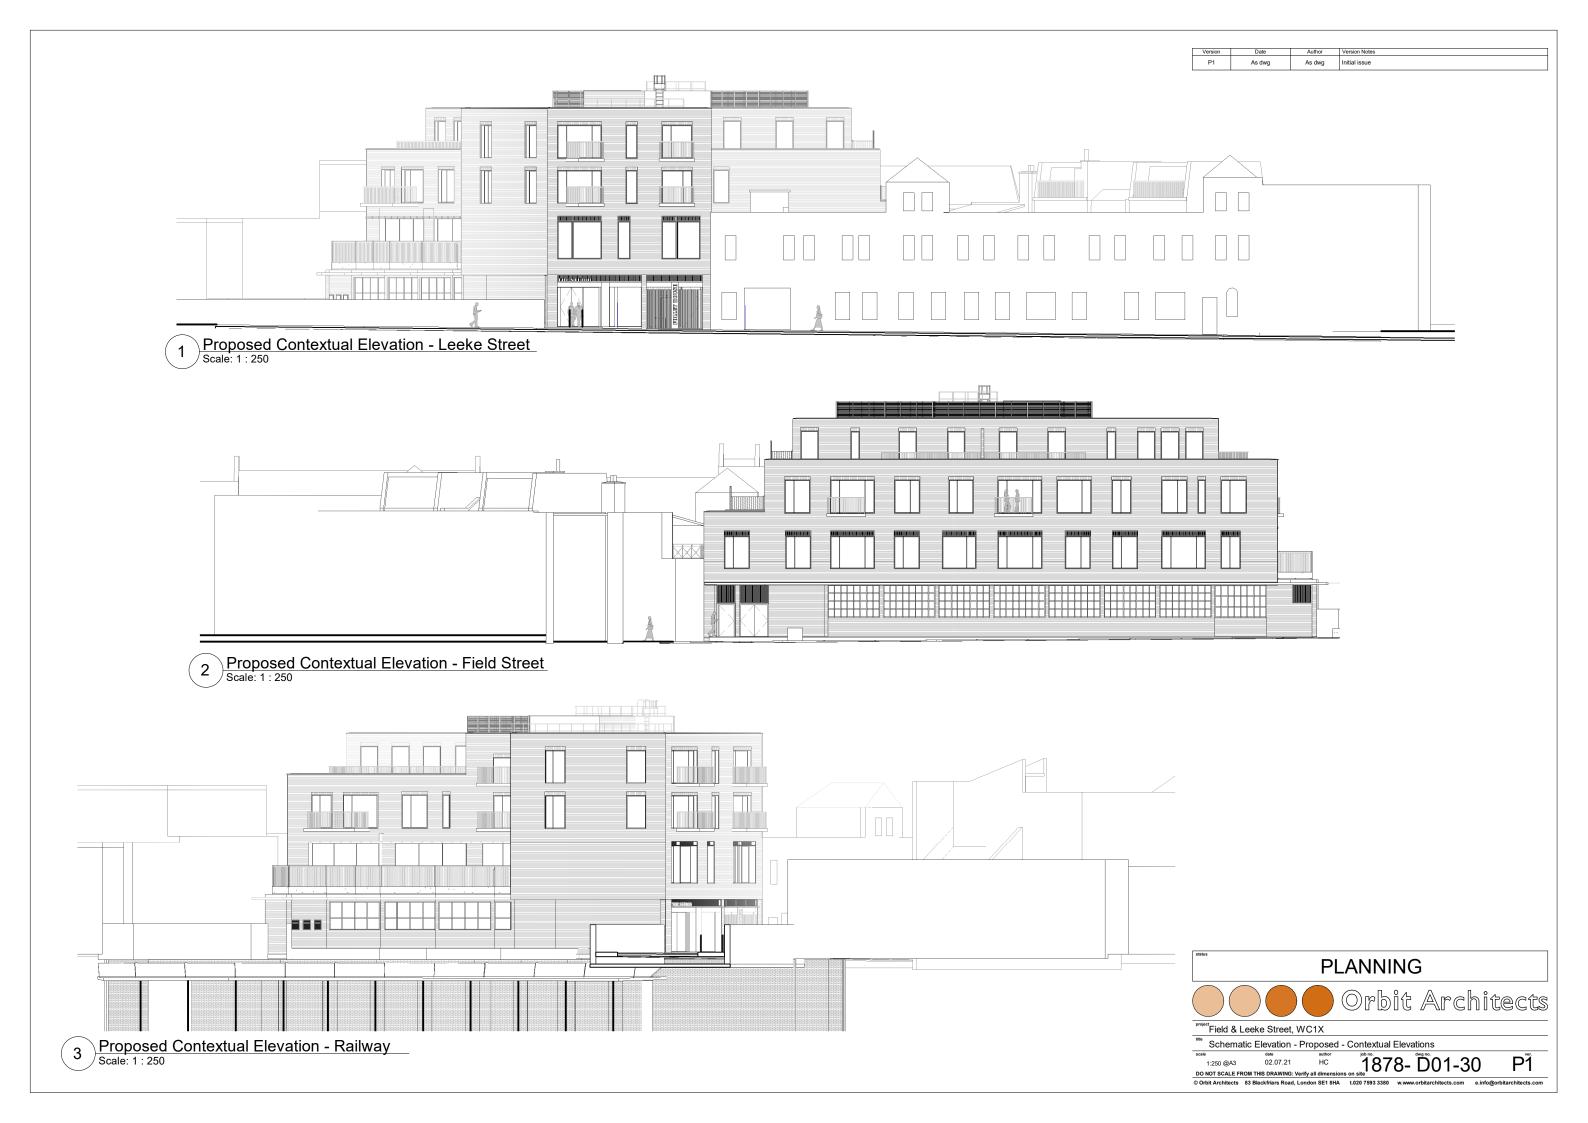

1 Proposed Leeke Street Block Flank Elevation
Scale: 1:200

Proposed Field Street Block Rear Elevation
Scale: 1:200

3 Proposed Field Street Block Flank Elevation Scale: 1:200

Materials Schedule:

**Existing Brickwork** 

Brick slips

Existing canopy

Louvres above window

Railing to match existing

Plant louvre

Glazed Entrance

Metal gate

(10)

Concrete upstand

Metal framed window

Canopy

Metal panel and signage

Railing to match existing with mesh behind

**Existing Brickwork** 

Brick slips

Existing canopy

Louvres above window

Railing to match existing

Plant louvre

Glazed Entrance

Metal gate

Concrete upstand

(10) Metal framed window Canopy

Metal panel and signage

Railing to match existing with mesh behind