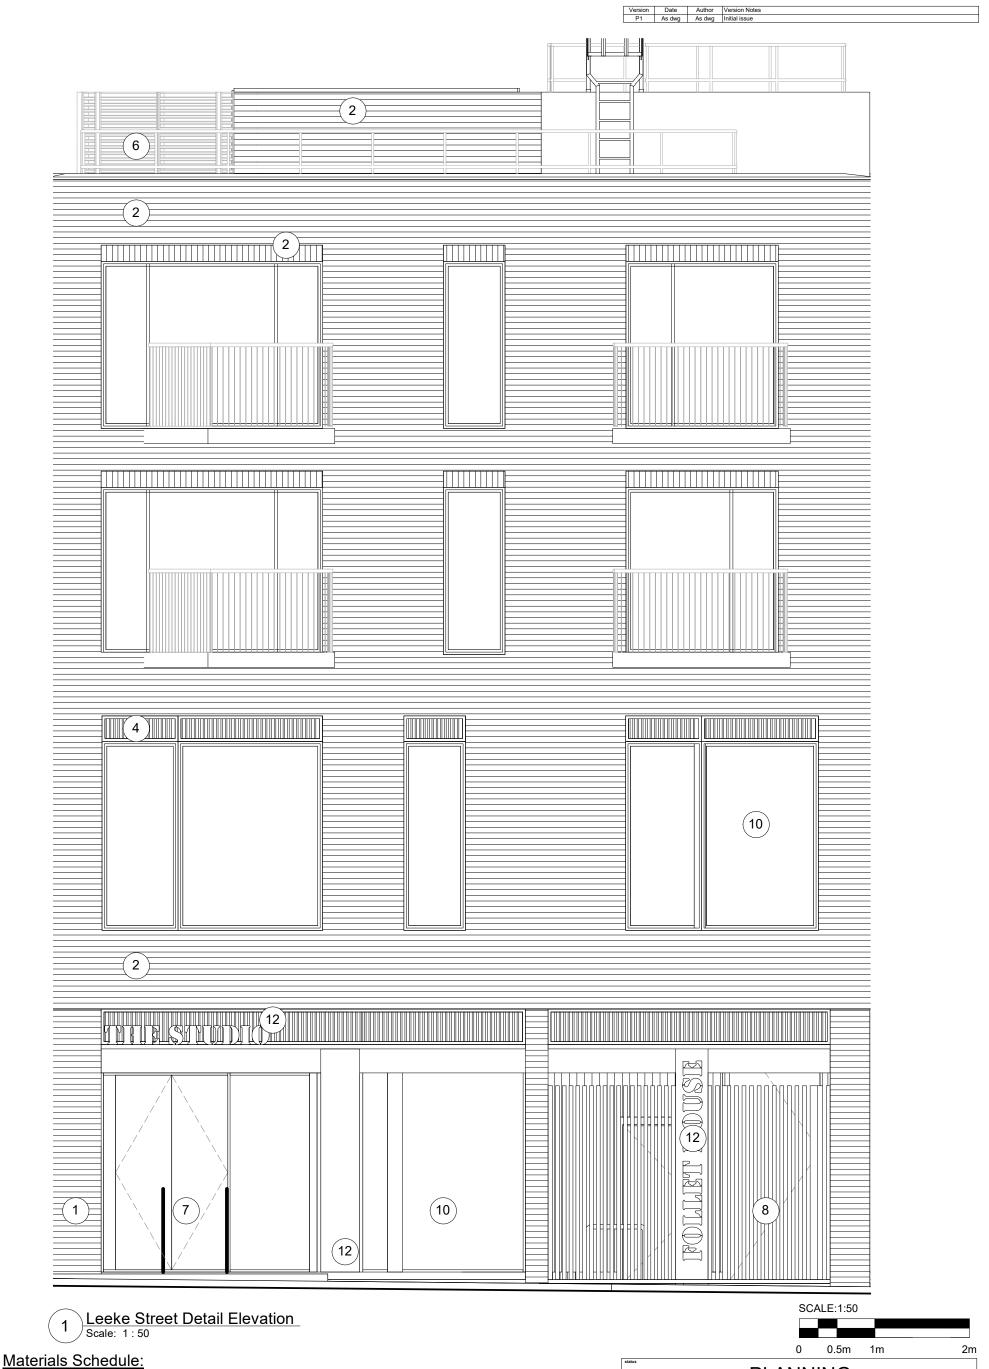

1 Proposed Leeke Street Block Flank Elevation
Scale: 1:200

Proposed Field Street Block Rear Elevation
Scale: 1:200

3 Proposed Field Street Block Flank Elevation Scale: 1:200

Materials Schedule:

**Existing Brickwork** 

Louvres above window

Railing to match existing

Plant louvre

Glazed Entrance

Metal gate

Concrete upstand

(10) Metal framed window Canopy

Metal panel and signage

Railing to match existing with mesh behind