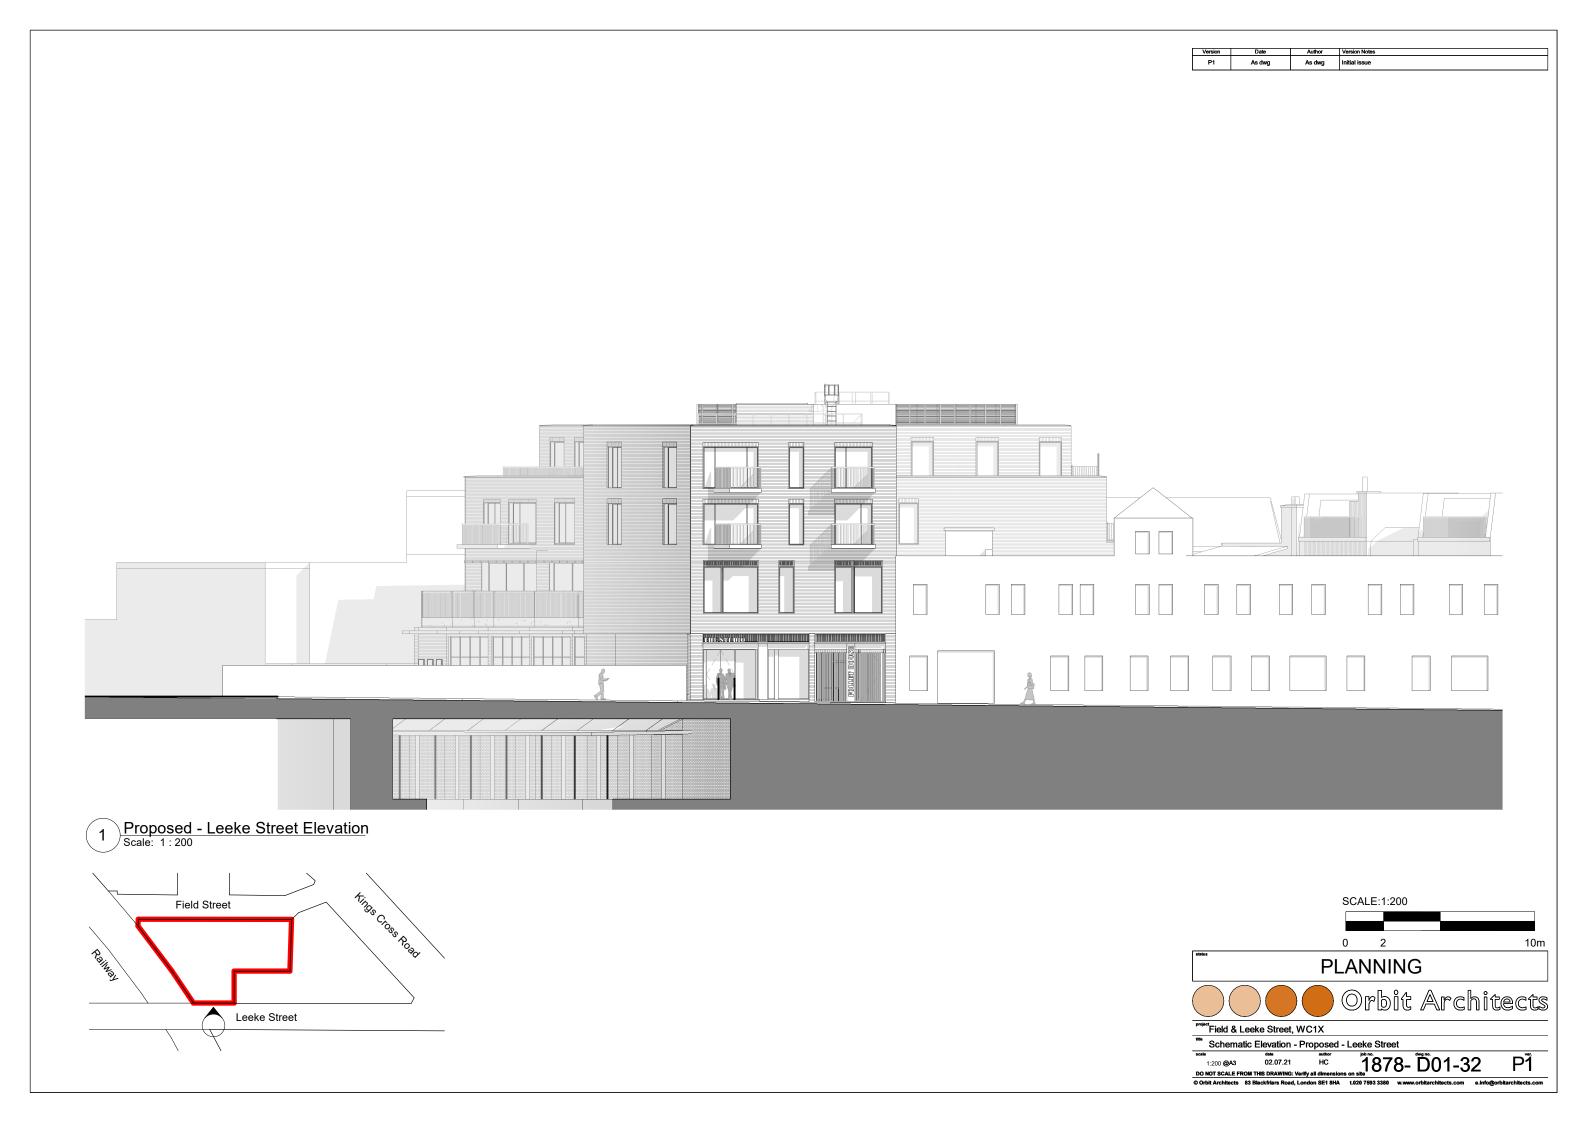

Proposed

Existing

 Version
 Date
 Author
 Version Notes

 P1
 As dwg
 As dwg
 Initial issue





SCALE:1:200

0 2 10m

PLANNING

PLANNING

PLANNING

PROPER Field & Leeke Street, WC1X

Title

Schematic Section - Proposed - Section AA

scale

1:200 @A3 02.07.21 HC 1878- D01-20 P1

Do NOT SCALE FROM THIS DRAWING: Verify all dimensions on site

O'Orbit Architects 83 Blackfriars Road, London SE1 8HA 1.020 7593 3380 w.www.orbitarchitects.com

e.info@orbitarchitects.com

Proposed

Existing

 Version
 Date
 Author
 Version Notes

 P1
 As dwg
 As dwg
 Initial issue



1 Proposed - Section BB Scale: 1:200





Proposed

Existing

 Version
 Date
 Author
 Version Notes

 P1
 As dwg
 As dwg
 Initial issue

















| Version | Date   | Author | Version Notes |
|---------|--------|--------|---------------|
| P1      | As dwg | As dwg | Initial issue |



1 Proposed Leeke Street Block Flank Elevation
Scale: 1:200





Proposed Field Street Block Rear Elevation
Scale: 1:200



3 Proposed Field Street Block Flank Elevation Scale: 1:200





Materials Schedule:

**Existing Brickwork** 

Brick slips

Existing canopy

Louvres above window

Railing to match existing

Plant louvre

Glazed Entrance

Metal gate

(10)

Concrete upstand

Metal framed window

Canopy

Metal panel and signage

Railing to match existing with mesh behind





**Existing Brickwork** 

Brick slips

Existing canopy

Louvres above window

Railing to match existing

Plant louvre

Glazed Entrance

Metal gate

Concrete upstand

(10) Meta