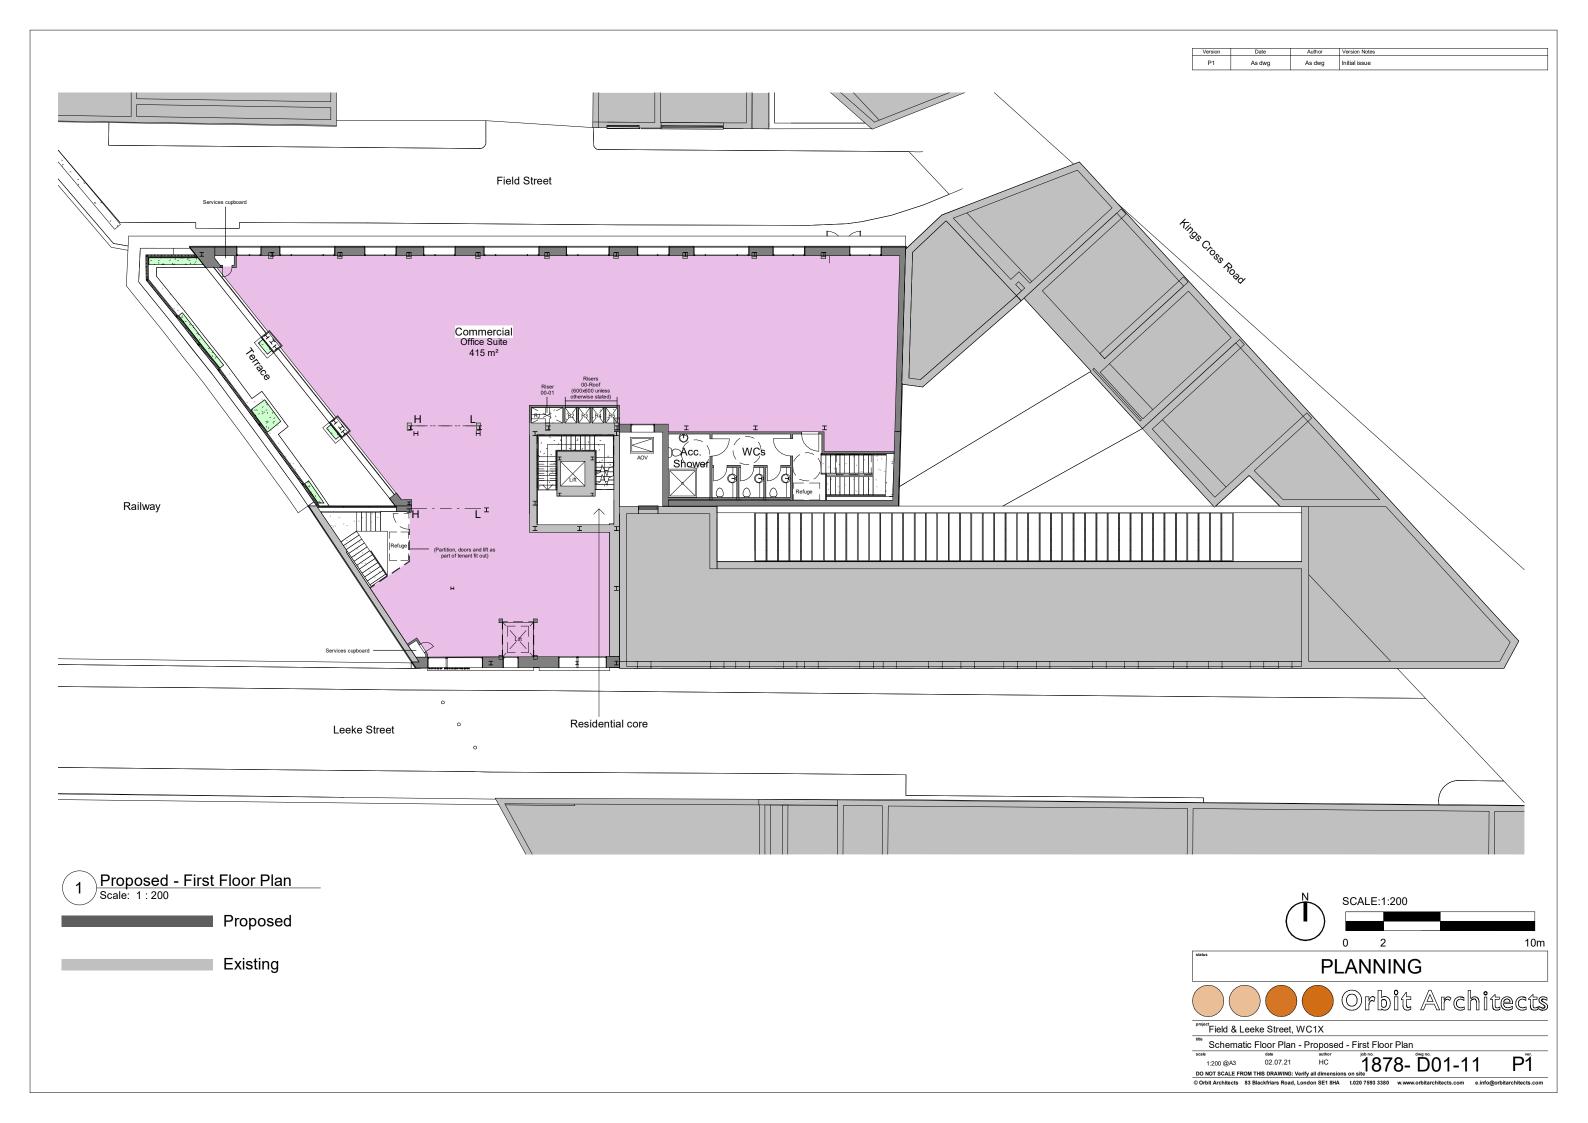

Proposed

Existing

 Version
 Date
 Author
 Version Notes

 P1
 As dwg
 As dwg
 Initial issue





SCALE:1:200

0 2 10m

PLANNING

PLANNING

PLANNING

PROPER Field & Leeke Street, WC1X

Title

Schematic Section - Proposed - Section AA

scale

1:200 @A3 02.07.21 HC 1878- D01-20 P1

Do NOT SCALE FROM THIS DRAWING: Verify all dimensions on site

O'Orbit Architects 83 Blackfriars Road, London SE1 8HA 1.020 7593 3380 w.www.orbitarchitects.com

e.info@orbitarchitects.com

Proposed

Existing

 Version
 Date
 Author
 Version Notes

 P1
 As dwg
 As dwg
 Initial issue



1 Proposed - Section BB Scale: 1:200





Proposed

Existing

 Version
 Date
 Author
 Version Notes

 P1
 As dwg
 As dwg
 Initial issue

















| Version | Date   | Author | Version Notes |
|---------|--------|-----