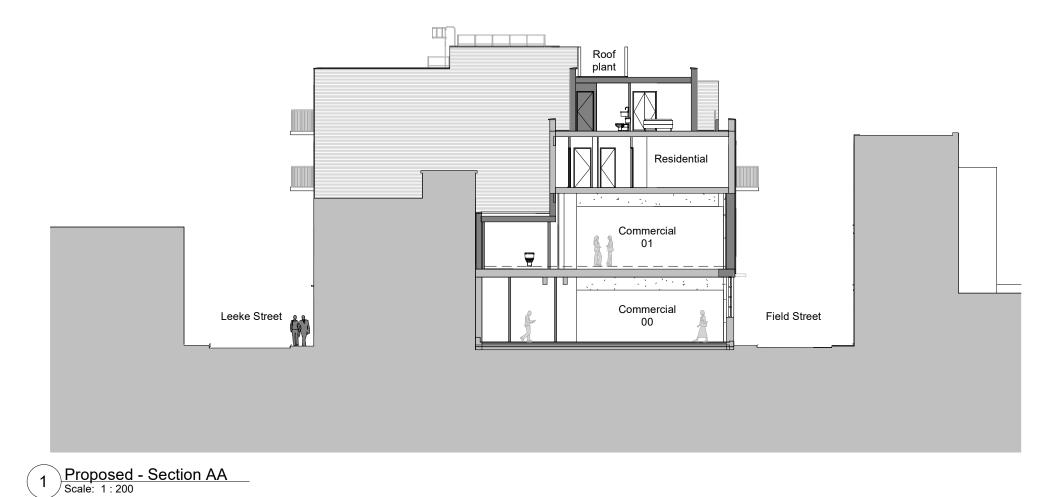

PLANNING

PROPER Field & Leeke Street, WC1X

Title

Schematic Section - Proposed - Section AA

scale

1:200 @A3 02.07.21 HC 1878- D01-20 P1

Do NOT SCALE FROM THIS DRAWING: Verify all dimensions on site

O'Orbit Architects 83 Blackfriars Road, London SE1 8HA 1.020 7593 3380 w.www.orbitarchitects.com