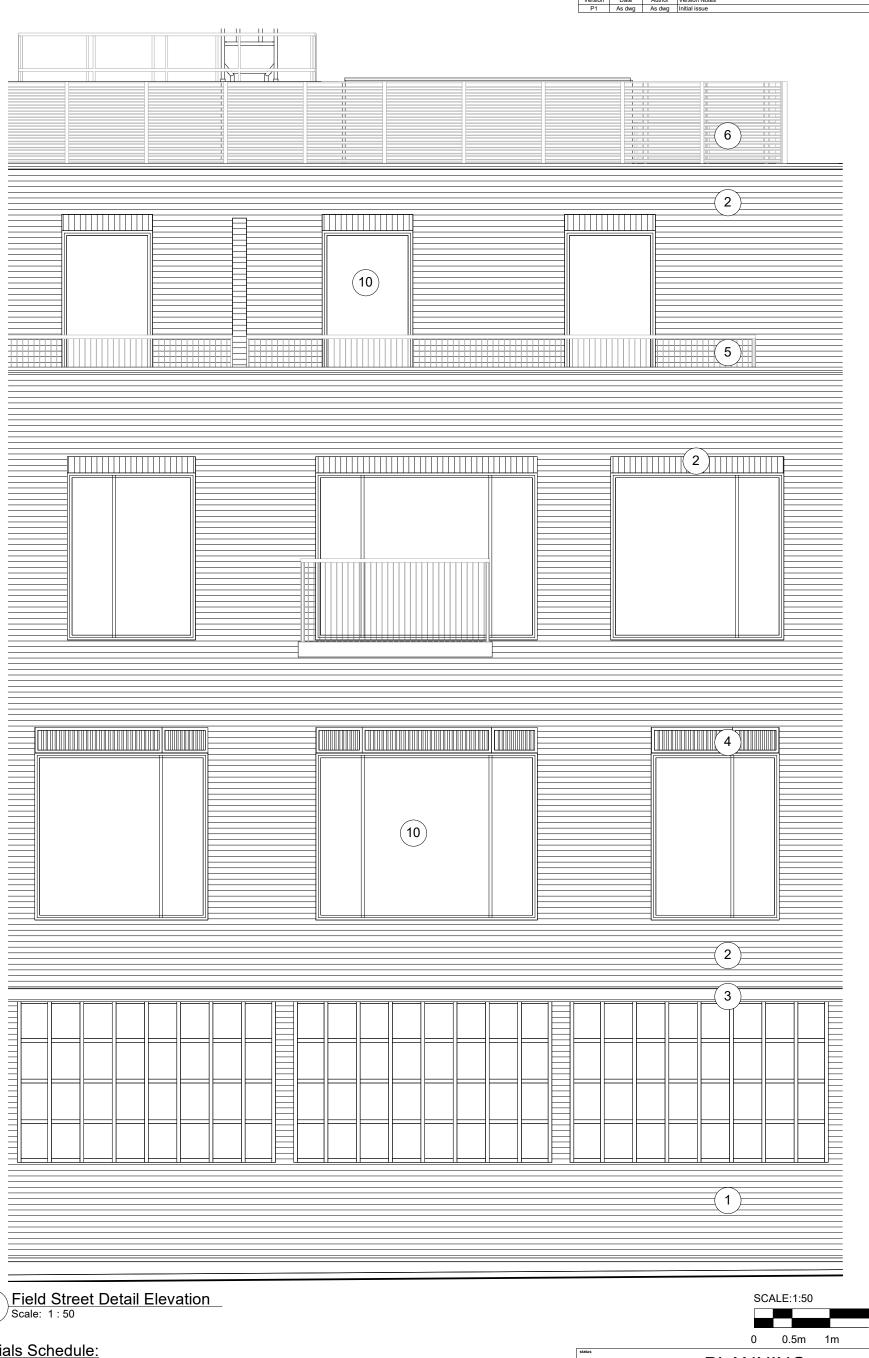

1 Proposed Leeke Street Block Flank Elevation
Scale: 1:200

Proposed Field Street Block Rear Elevation
Scale: 1:200

3 Proposed Field Street Block Flank Elevation Scale: 1:200

Materials Schedule:

**Existing Brickwork** 

Brick slips

Existing canopy

Louvres above window

Railing to match existing

Plant louvre

Glazed Entrance

Metal gate

(10)

Concrete upstand

Metal framed window

Canopy

Metal panel and signage

Railing to match existing with mesh behind

**Existing Brickwork** 

Brick slips

Existing canopy