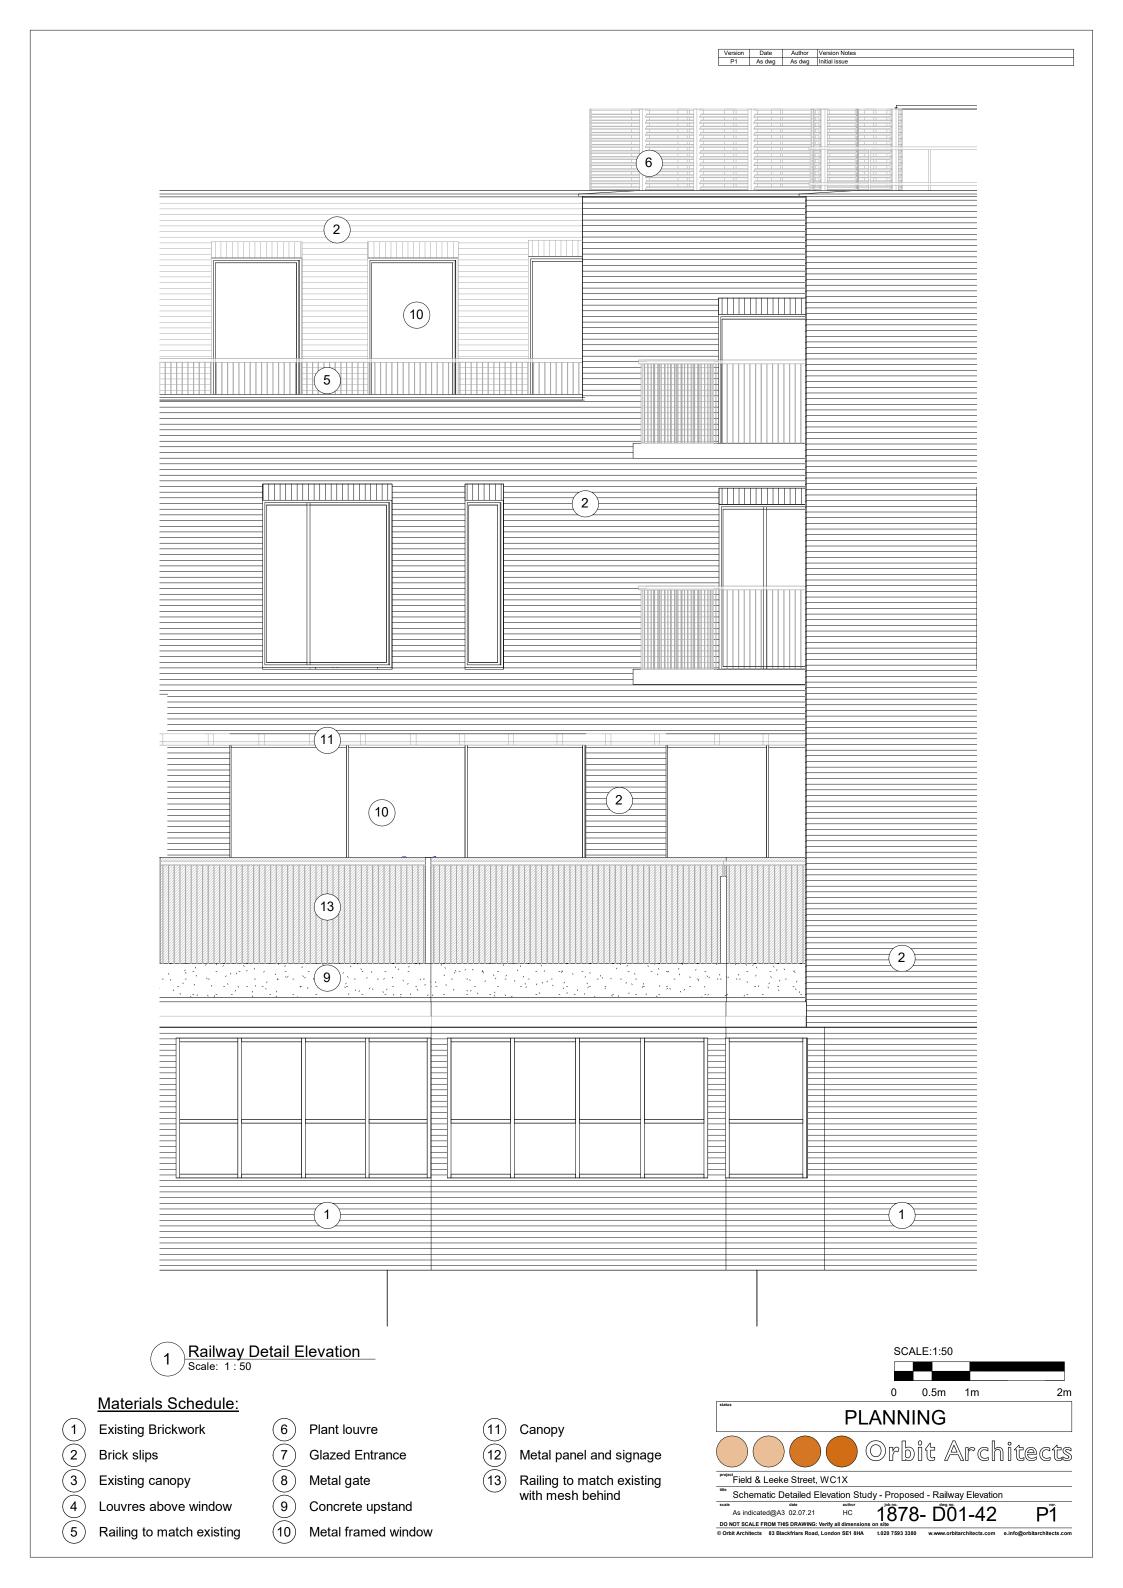

1 Proposed Leeke Street Block Flank Elevation
Scale: 1:200

Proposed Field Street Block Rear Elevation
Scale: 1:200

3 Proposed Field Street Block Flank Elevation Scale: 1:200

Materials Schedule:

**Existing Brickwork** 

Brick slips

Existing canopy

Louvres above window

Railing to match existing

Plant louvre

Glazed Entrance

Metal gate

(10)

Concrete upstand

Metal framed window

Canopy

Metal panel and signage

Railing to match existing with mesh behind

**Existing Brickwork** 

Brick slips

Existing canopy

Louvres above window

Railing to match existing

Plant louvre

Glazed Entrance

Metal gate

Concrete upstand

(10) Metal framed window Canopy

Metal panel and signage

Railing to match existing with mesh behind