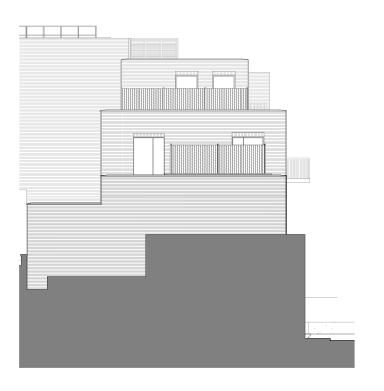

1 Proposed Leeke Street Block Flank Elevation
Scale: 1:200

Proposed Field Street Block Rear Elevation
Scale: 1:200

3 Proposed Field Street Block Flank Elevation Scale: 1:200

Materials Schedule:

**Existing Brickwork** 