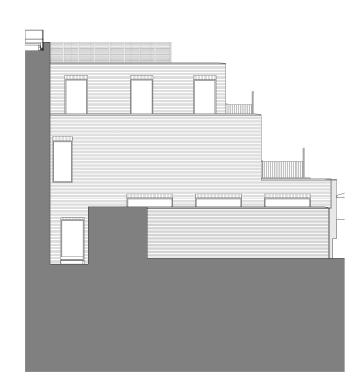

1 Proposed Leeke Street Block Flank Elevation
Scale: 1:200

Proposed Field Street Block Rear Elevation
Scale: 1:200

3 Proposed Field Street Block Flank Elevation Scale: 1:200

Materials Schedule:

**Existing Brickwork** 