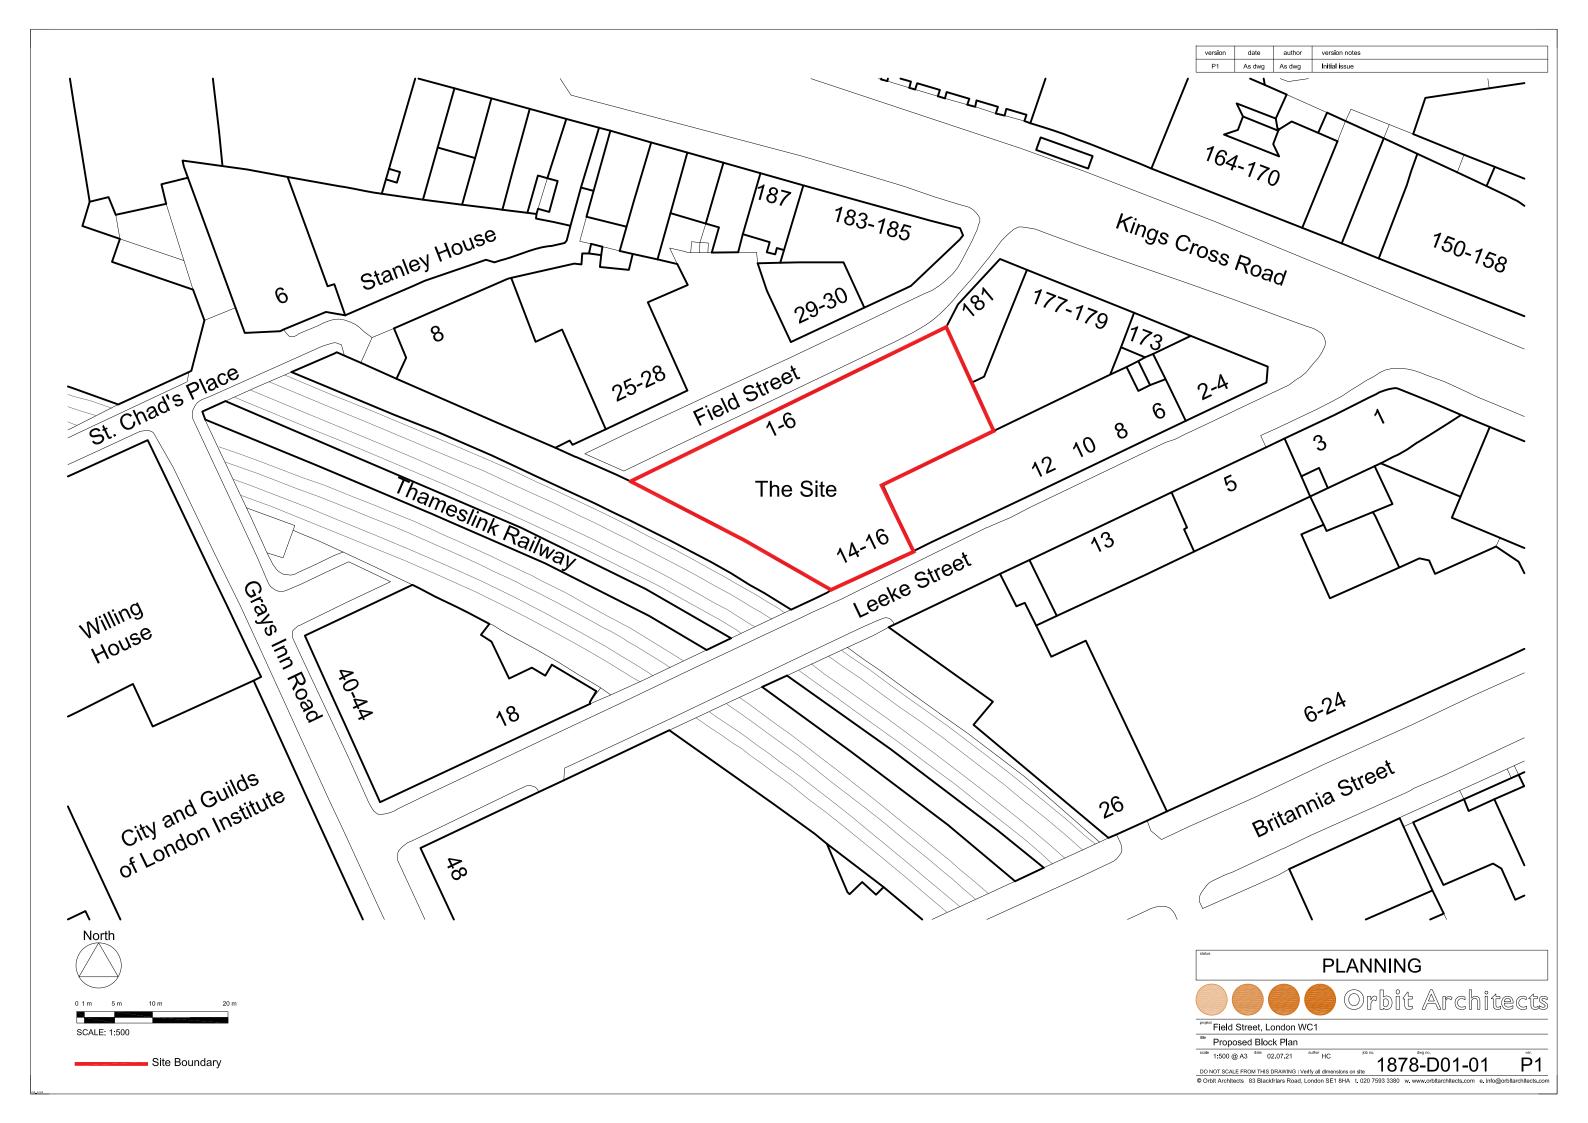

Proposed

Existing

 Version
 Date
 Author
 Version Notes

 P1
 As dwg
 As dwg
 Initial issue





SCALE:1:200

0 2 10m

PLANNING

PLANNING

PLANNING

PROPER Field & Leeke Street, WC1X

Title

Schematic Section - Proposed - Section AA

scale

1:200 @A3 02.07.21 HC 1878- D01-20 P1

Do NOT SCALE FROM THIS DRAWING: Verify all dimensions on site

O'Orbit Architects 83 Blackfriars Road, London SE1 8HA 1.020 7593 3380 w.www.orbitarchitects.com

e.info@orbitarchitects.com

Proposed

Existing

 Version
 Date
 Author
 Version Notes

 P1
 As dwg
 As dwg
 Initial issue



1 Proposed - Section BB Scale: 1:200





Proposed

Existing

 Version
 Date
 Author
 Version Notes

 P1
 As dwg
 As dwg
 Initial issue

















| Version | Date   | Author | Version Notes |
|---------|--------|-