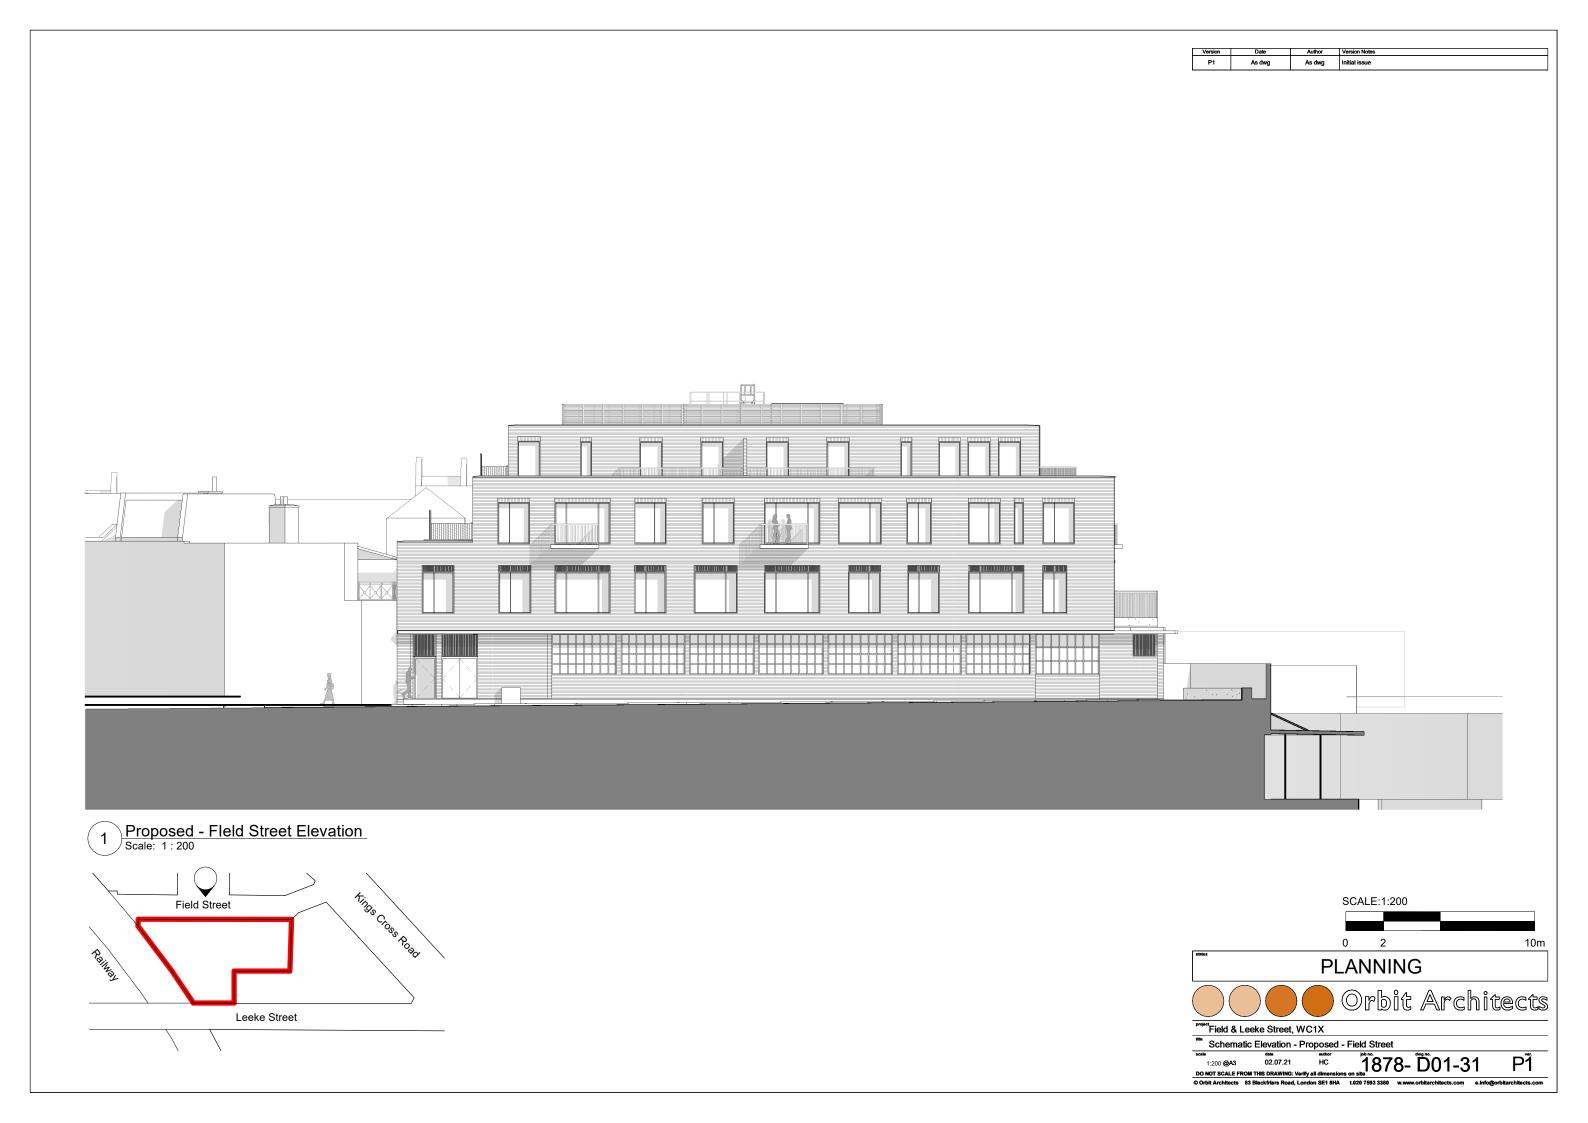

Proposed

Existing

 Version
 Date
 Author
 Version Notes

 P1
 As dwg
 As dwg
 Initial issue





SCALE:1:200

0 2 10m

PLANNING

PLANNING

PLANNING

PROPER Field & Leeke Street, WC1X

Title

Schematic Section - Proposed - Section AA

scale

1:200 @A3 02.07.21 HC 1878- D01-20 P1

Do NOT SCALE FROM THIS DRAWING: Verify all dimensions on site

O'Orbit Architects 83 Blackfriars Road, London SE1 8HA 1.020 7593 3380 w.www.orbitarchitects.com

e.info@orbitarchitects.com

Proposed

Existing

 Version
 Date
 Author
 Version Notes

 P1
 As dwg
 As dwg
 Initial issue



1 Proposed - Section BB Scale: 1:200





Proposed

Existing

 Version
 Date
 Author
 Version Notes

 P1
 As dwg
 As dwg
 Initial issue

















| Version | Date   | Author | Version Notes |
|---------|--------|--------|---------------|
| P1      | As dwg | As dwg | Initial issue |



1 Proposed Leeke Street Block Flank Elevation
Scale: 1:200





Proposed Field Street Block Rear Elevation
Scale: 1:200



3 Proposed Field Street Block Flank Elevation Scale: 1:200





Materials Schedule:

**Existing Brickwork** 

Brick slips

Existing canopy

Louvres above window

Railing to match existing

Plant louvre

Glazed Entrance

Metal gate

(10)

Concrete upstand

Metal framed window

Canopy

Metal panel and signage

Railing to match existing with mesh behind





**Existing Brickwork** 

Brick slips

Existing canopy

Louvres above window

Railing to match existing

Plant louvre

Glazed Entrance

Metal gate

Concrete upstand

(10) Me