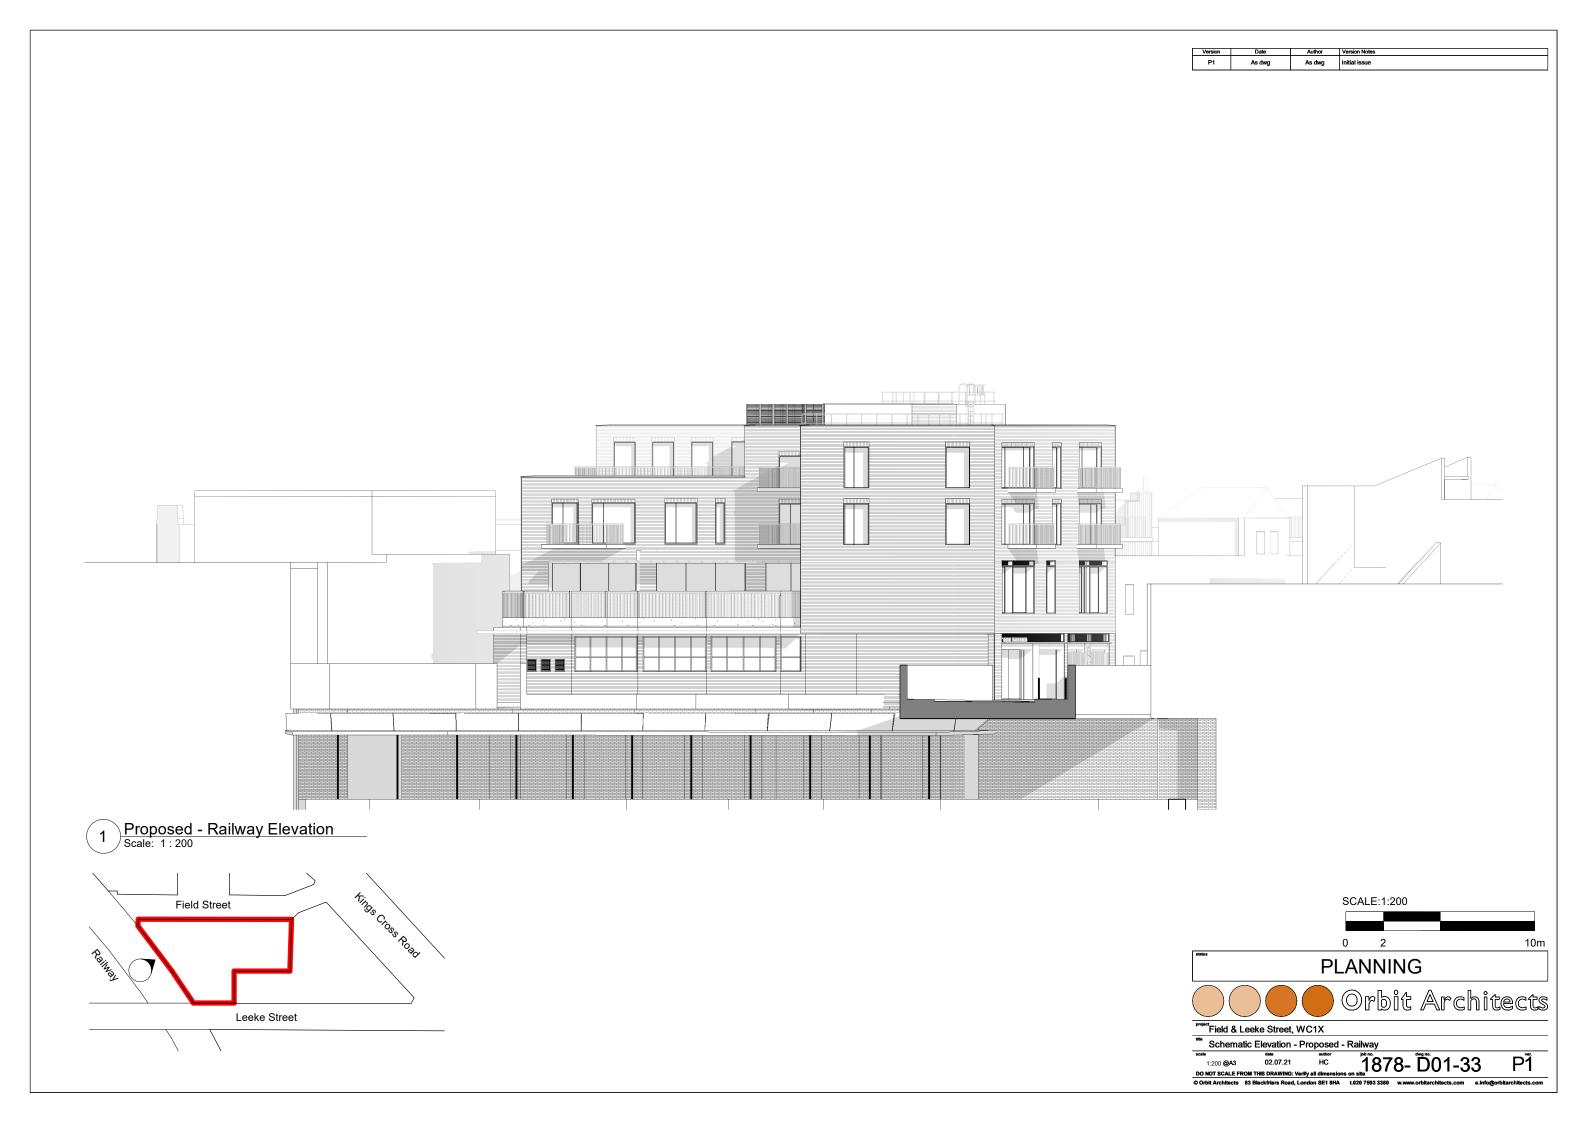

Proposed

Existing

 Version
 Date
 Author
 Version Notes

 P1
 As dwg
 As dwg
 Initial issue





SCALE:1:200

0 2 10m

PLANNING

PLANNING

PLANNING

PROPER Field & Leeke Street, WC1X

Title

Schematic Section - Proposed - Section AA

scale

1:200 @A3 02.07.21 HC 1878- D01-20 P1

Do NOT SCALE FROM THIS DRAWING: Verify all dimensions on site

O'Orbit Architects 83 Blackfriars Road, London SE1 8HA 1.020 7593 3380 w.www.orbitarchitects.com

e.info@orbitarchitects.com

Proposed

Existing

 Version
 Date
 Author
 Version Notes

 P1
 As dwg
 As dwg
 Initial issue



1 Proposed - Section BB Scale: 1:200





Proposed

Existing

 Version
 Date
 Author
 Version Notes

 P1
 As dwg
 As dwg
 Initial issue

















| Version | Date   | Author | Version Notes |
|---------|--------|--------|---------------|
| P1      | As dwg | As dwg | Initial issue |



1 Proposed Leeke Street Block Flank Elevation
Scale: 1:200





Proposed Field Street Block Rear Elevation
Scale: 1:200



3 Proposed Field Street Block Flank Elevation Scale: 1:200





Materials Schedule:

**Existing Brickwork** 

Brick slips

Existing canopy

Louvres above window

Railing to match existing

Plant louvre

Glazed Entrance

Metal gate

(10)

Concrete upstand

Metal framed window

Canopy

Metal panel and signage

Railing to match existing with mesh behind





**Existing Brickwork** 

Brick slips

Existing canopy

Louvres above window

Railing to match existing

Plant louvre

Glazed Entrance

Metal gate

Concrete upstand

(10) Metal