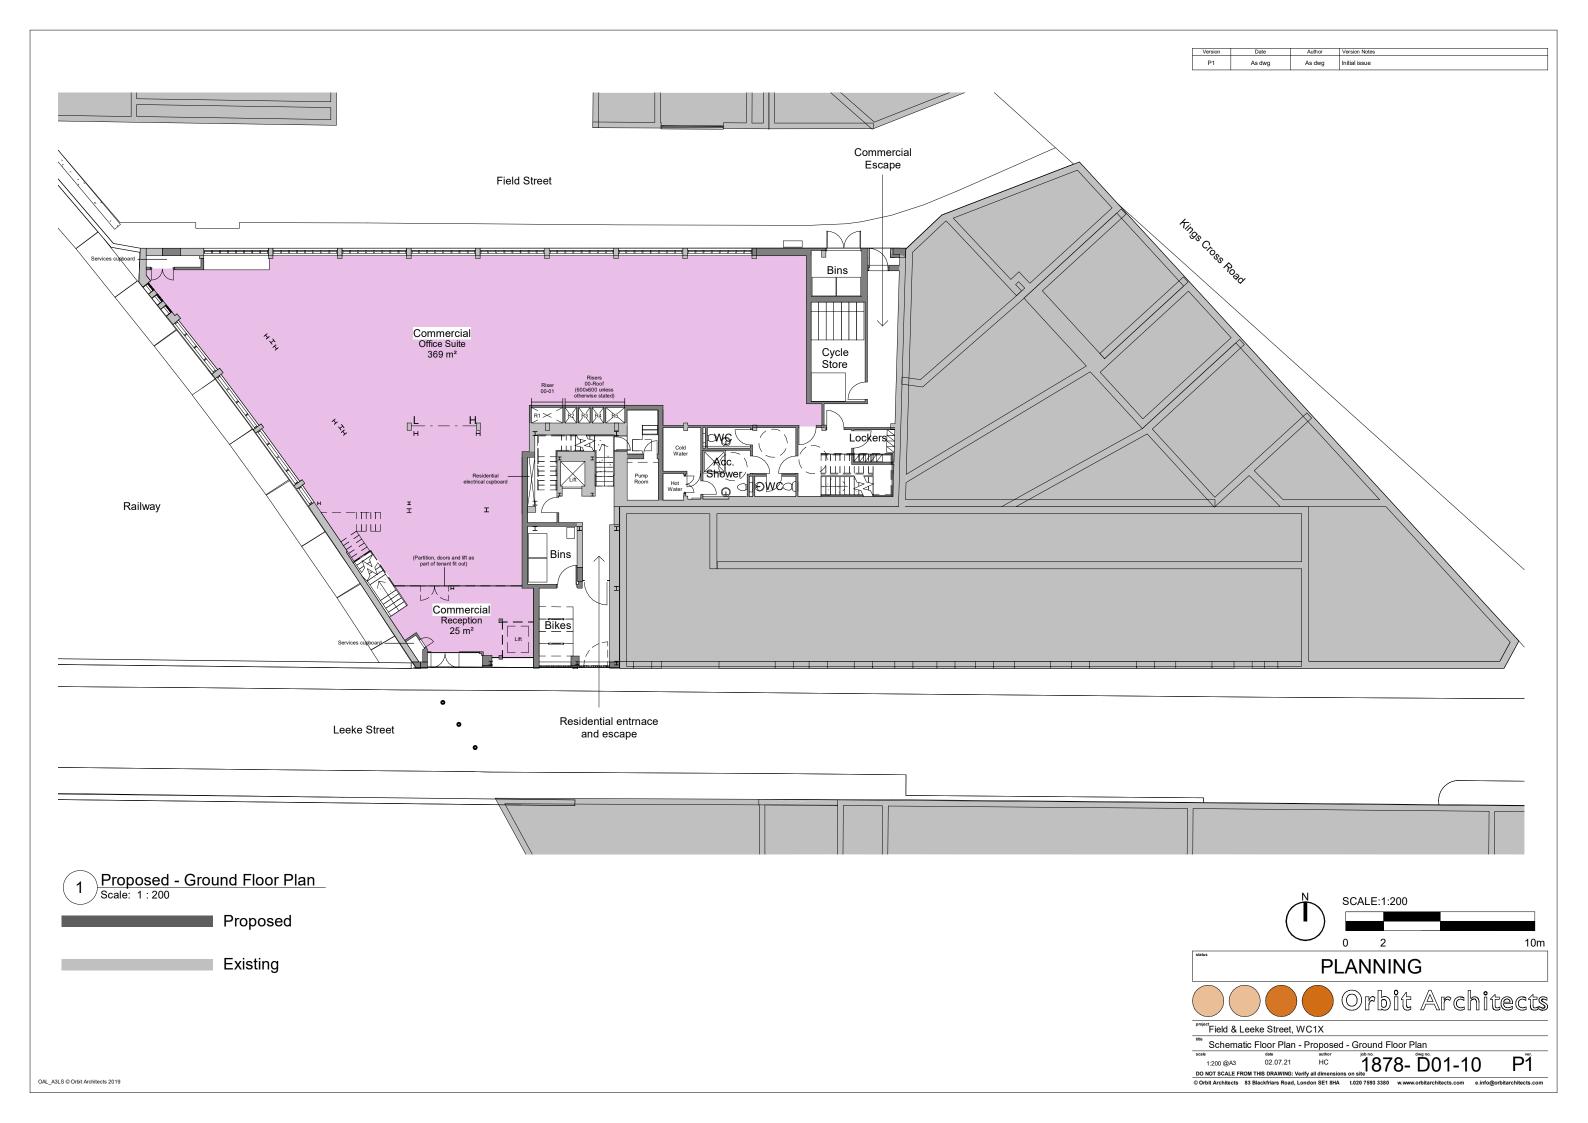

Proposed

Existing

 Version
 Date
 Author
 Version Notes

 P1
 As dwg
 As dwg
 Initial issue





SCALE:1:200

0 2 10m

PLANNING

PLANNING

PLANNING

PROPER Field & Leeke Street, WC1X

Title

Schematic Section - Proposed - Section AA

scale

1:200 @A3 02.07.21 HC 1878- D01-20 P1

Do NOT SCALE FROM THIS DRAWING: Verify all dimensions on site

O'Orbit Architects 83 Blackfriars Road, London SE1 8HA 1.020 7593 3380 w.www.orbitarchitects.com

e.info@orbitarchitects.com

Proposed

Existing

 Version
 Date
 Author
 Version Notes

 P1
 As dwg
 As dwg
 Initial issue



1 Proposed - Section BB Scale: 1:200





Proposed

Existing

 Version
 Date
 Author
 Version Notes

 P1
 As dwg
 As dwg
 Initial issue

















| Version | Date   | Author | Version Notes |
|---------|--------|---