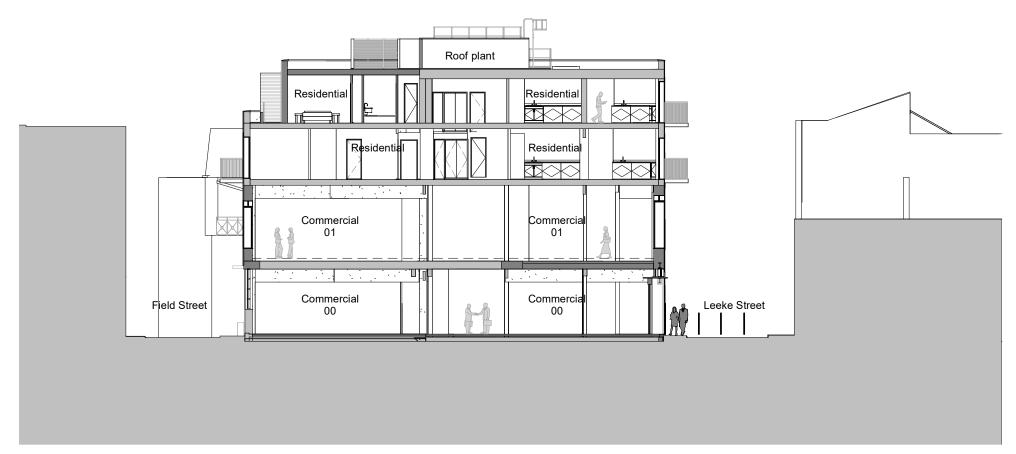

PLANNING

PROPER Field & Leeke Street, WC1X

Title

Schematic Section - Proposed - Section AA

scale

1:200 @A3 02.07.21 HC 1878- D01-20 P1

Do NOT SCALE FROM THIS DRAWING: Verify all dimensions on site

O'Orbit Architects 83 Blackfriars Road, London SE1 8HA 1.020 7593 3380 w.www.orbitarchitects.com