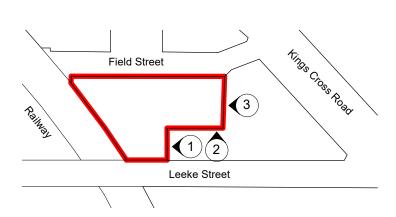

1 Proposed Leeke Street Block Flank Elevation
Scale: 1:200

Proposed Field Street Block Rear Elevation
Scale: 1:200

3 Proposed Field Street Block Flank Elevation Scale: 1:200

Materials Schedule:

**Existing Brickwork** 