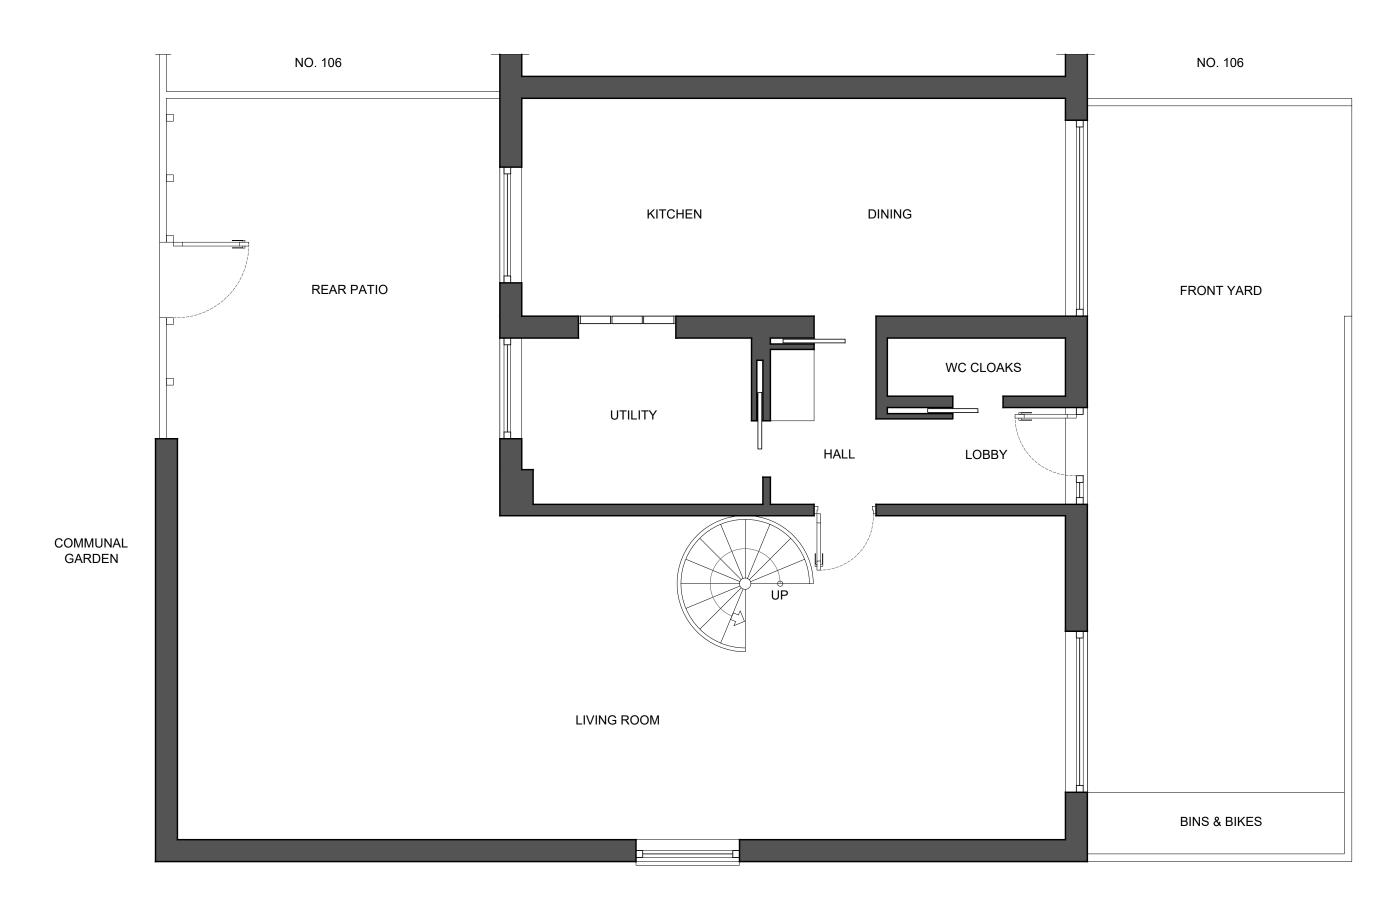

108 King Henry's Road NW3 3SL

Client: Scale: 1:50 CHARLIE RUDGARD ARCHITECT RIBA RHL Ltd

Drawing Number: 87 010

108 King Henry's Road, Ground Floor Plan, Proposed

charles@rudgard.com www.rudgardholdings.com Project: