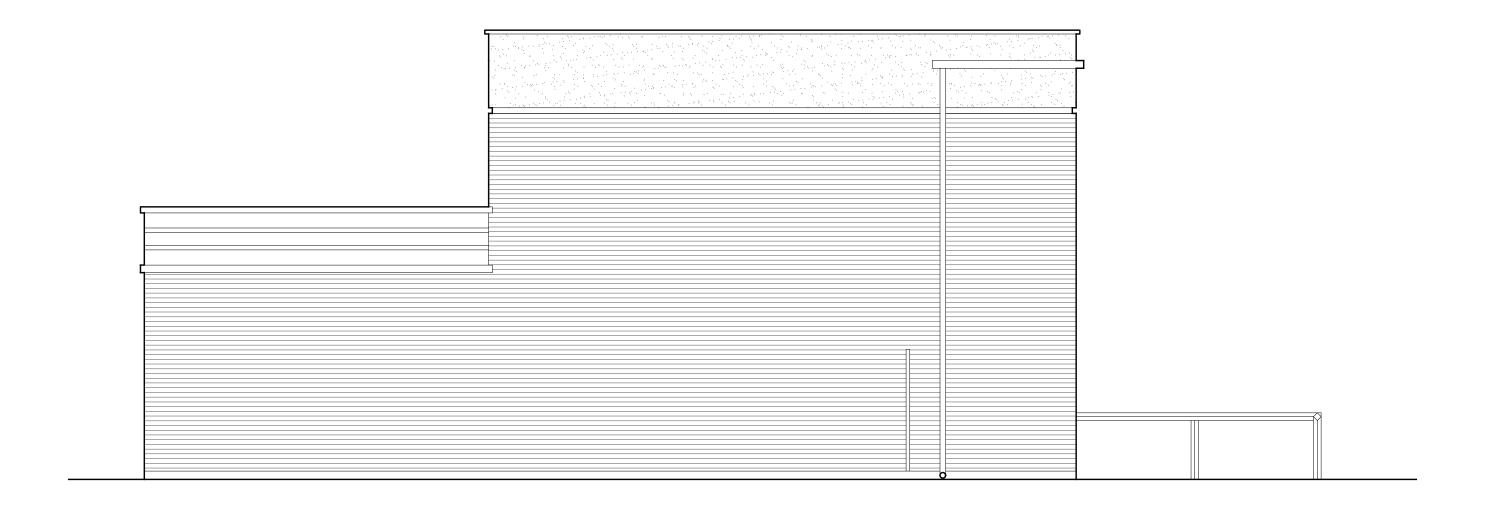

Project: 108 King Henry's Road NW3 3SL Client: Scale: 1:50

CHARLIE RUDGARD ARCHITECT RIBA RHL Ltd

Drawing Number: 87 016 108 King Henry's Road, West Elevation, Proposed

Project: 108 King Henry's Road NW3 3SL Client: