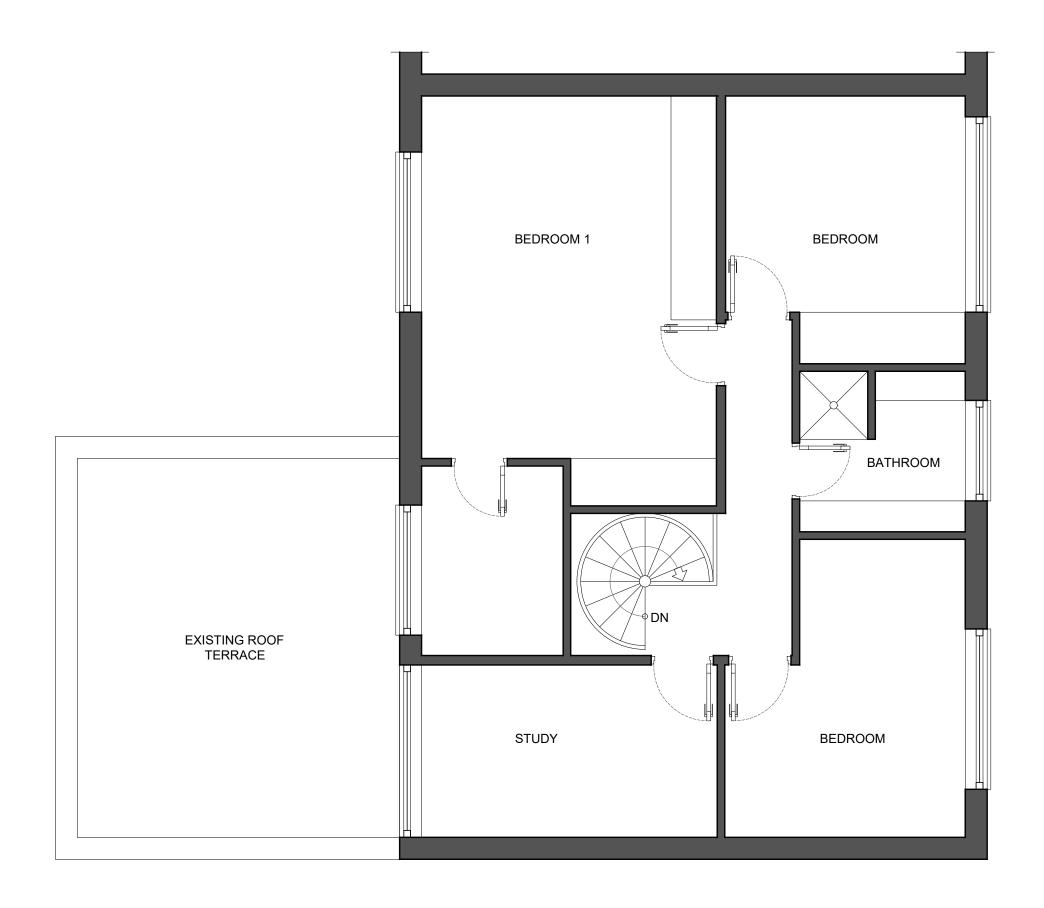

108 King Henry's Road NW3 3SL

Client: Scale: 1:50 CHARLIE RUDGARD ARCHITECT RIBA RHL Ltd

Drawing Number: 87 P011

108 King Henry's Road, First Floor Plan, Proposed

charles@rudgard.com www.rudgardholdings.com