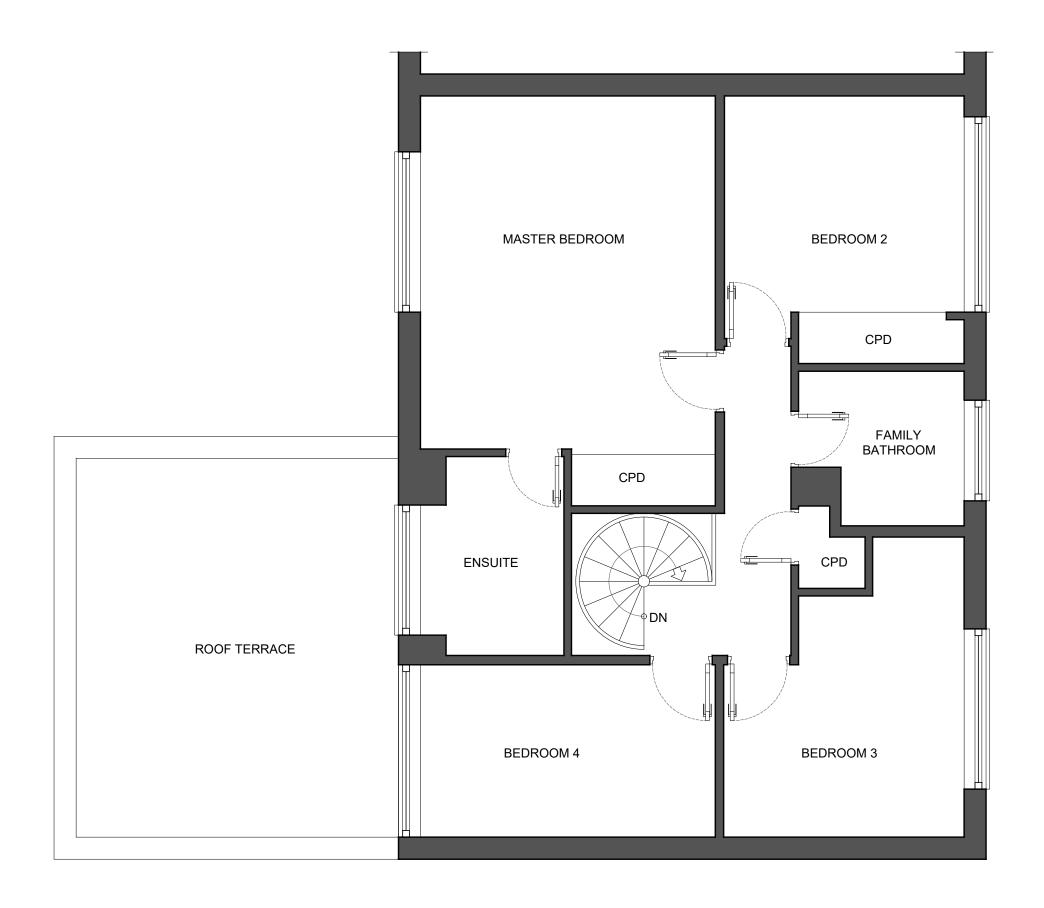

108 King Henry's Road NW3 3SL

Client: Scale: 1:50 CHARLIE RUDGARD ARCHITECT RIBA RHL Ltd

Drawing Number: 87 P003

108 King Henry's Road, First Floor Plan, Existing

Construction Management, Design and Building Contracting Charlie Rudgard RIBA