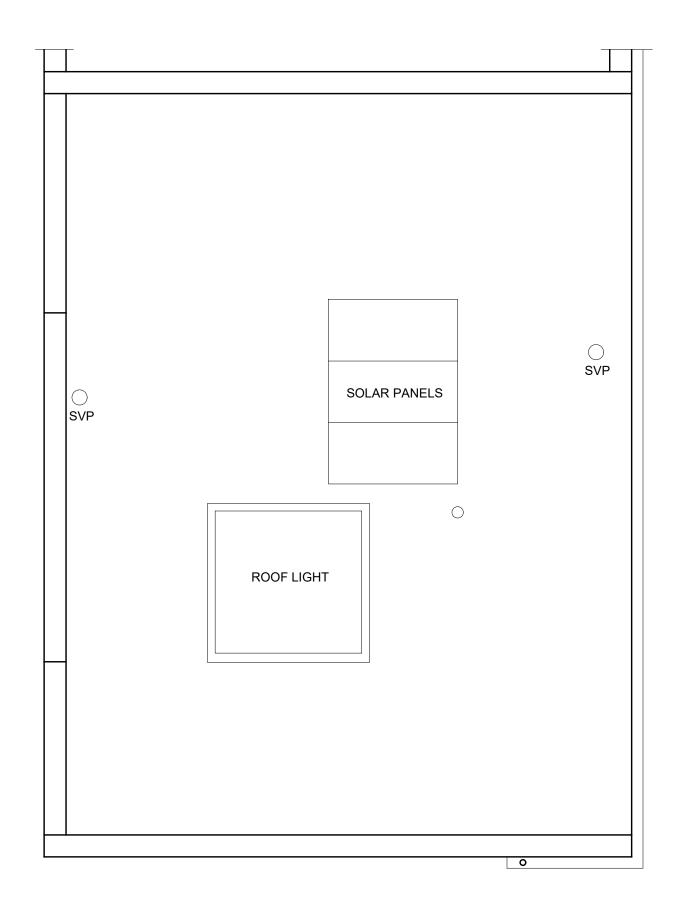

108 King Henry's Road, LONDON NW3 3SL Telephone: 02966278295

Project: 108 King Henry's Road NW3 3SL Client:

Scale: 1:50

CHARLIE RUDGARD ARCHITECT RIBA RHL Ltd

Drawing Number: 87 013

108 King Henry's Road, Roof Plan, Proposed