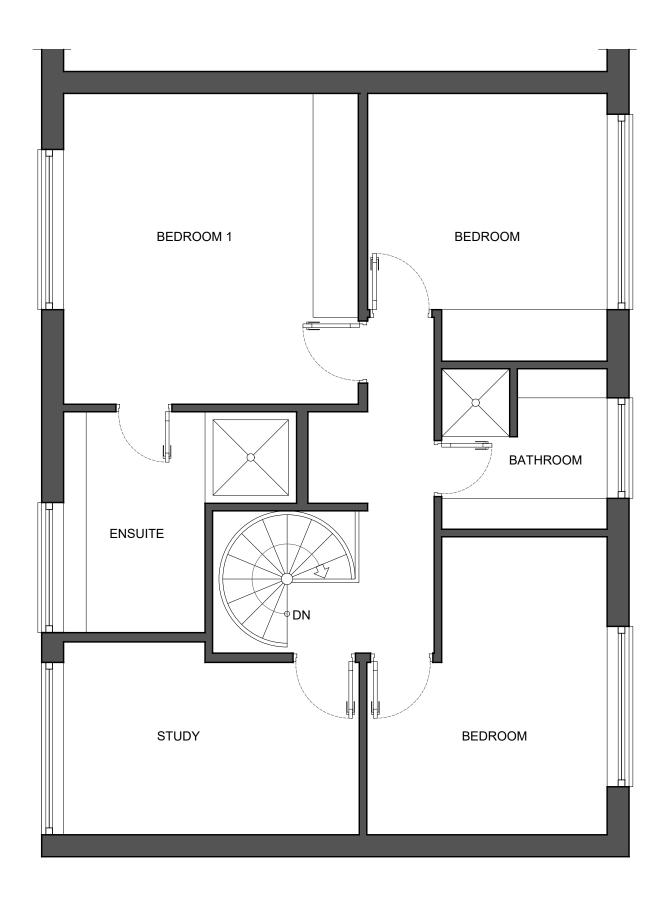

Project:

108 King Henry's Road NW3 3SL

Client: Scale: 1:50 CHARLIE RUDGARD ARCHITECT RIBA RHL Ltd

Drawing Number: 87 012 108 King Henry's Road, Second Floor Plan, Proposed

Construction Management, Design and Building Contracting Charlie Rudgard RIBA