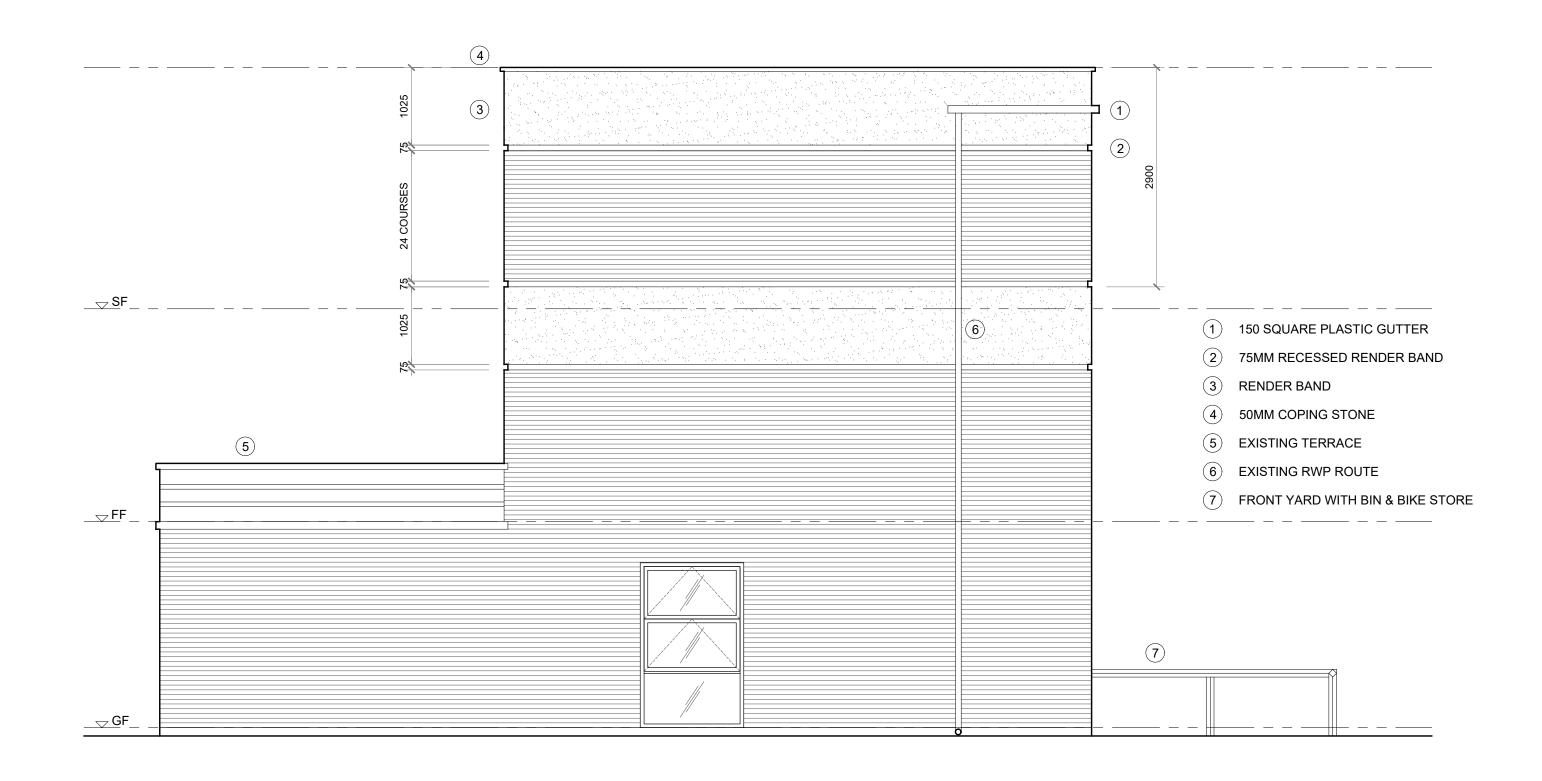

Project: 108 King Henry's Road NW3 3SL Client: Scale: 1:50

CHARLIE RUDGARD ARCHITECT RIBA RHL Ltd

Drawing Number: 87 016 108 King Henry's Road, West Elevation, Proposed

Project: 108 King Henry's Road NW3 3SL Client: