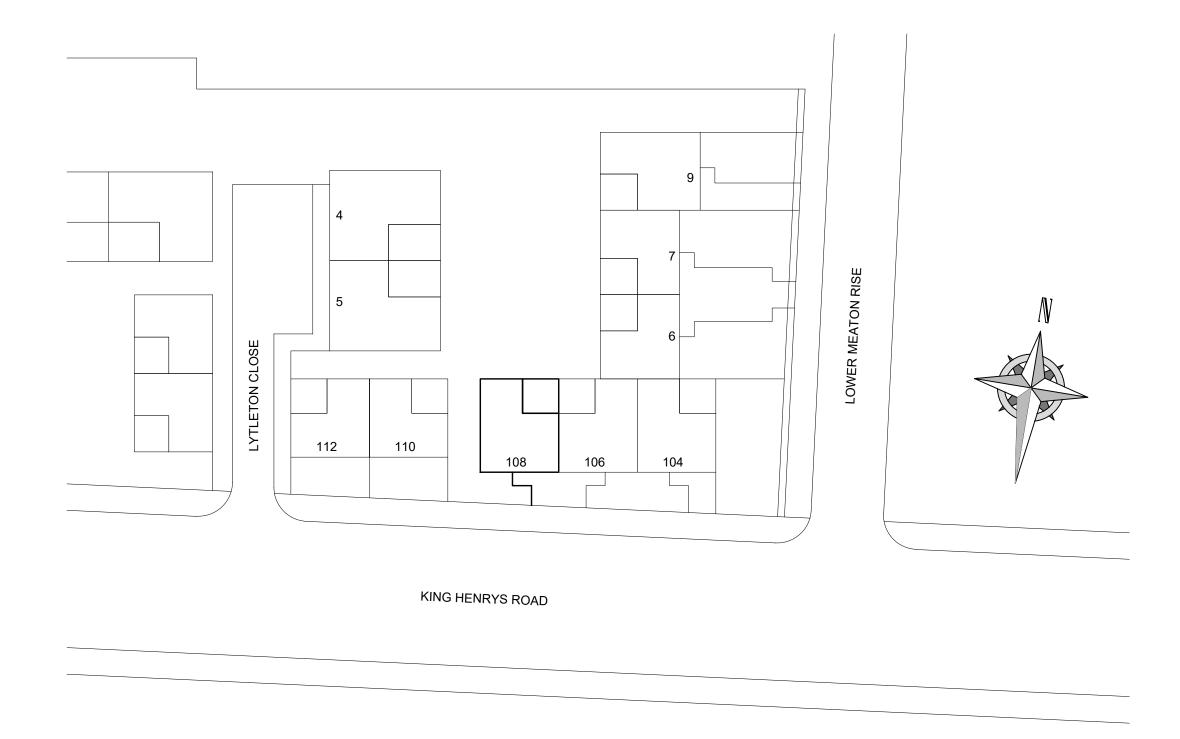

Project: 108 King Henry's Road NW3 3SL Client:

Scale: 1:500

CHARLIE RUDGARD ARCHITECT RIBA RHL Ltd

Drawing Number: 87 001 108 King Henry's Road, Location Plan

charles@rudgard.com www.rudgardholdings.com Project: