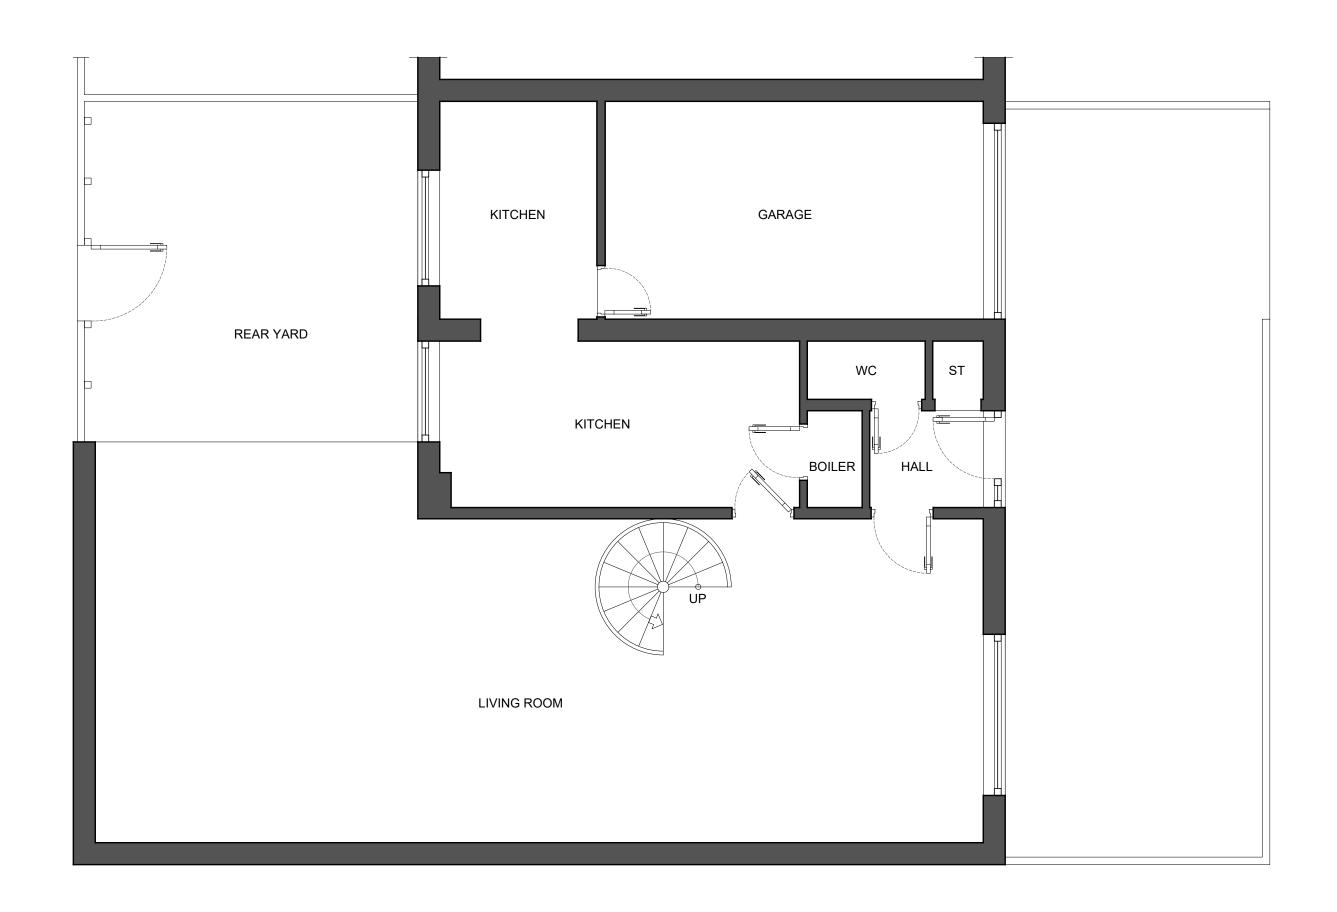

108 King Henry's Road NW3 3SL

Client: Scale: 1:50 CHARLIE RUDGARD ARCHITECT RIBA RHL Ltd

Drawing Number: 87 P002

108 King Henry's Road, Ground Floor Plan, Existing

charles@rudgard.com www.rudgardholdings.com Project: