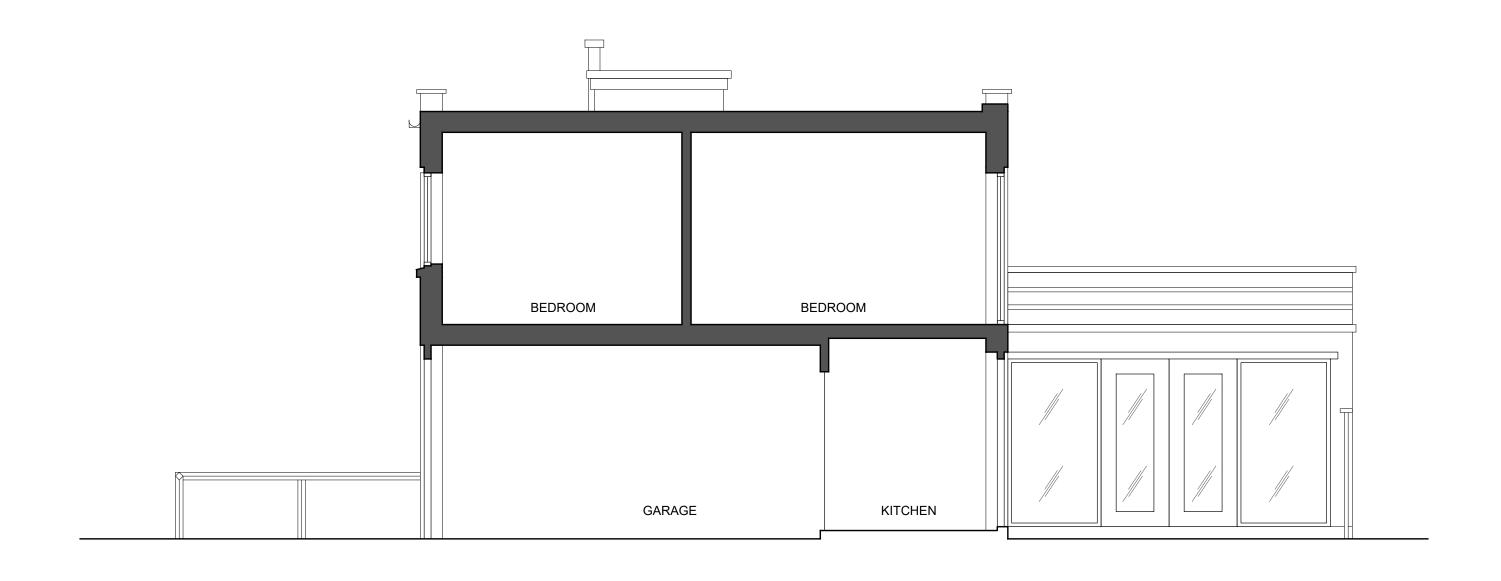

Client: Scale: 1:50 CHARLIE RUDGARD ARCHITECT RIBA RHL Ltd

Drawing Number: 87 017

108 King Henry's Road, East Sectional Elevation, Proposed