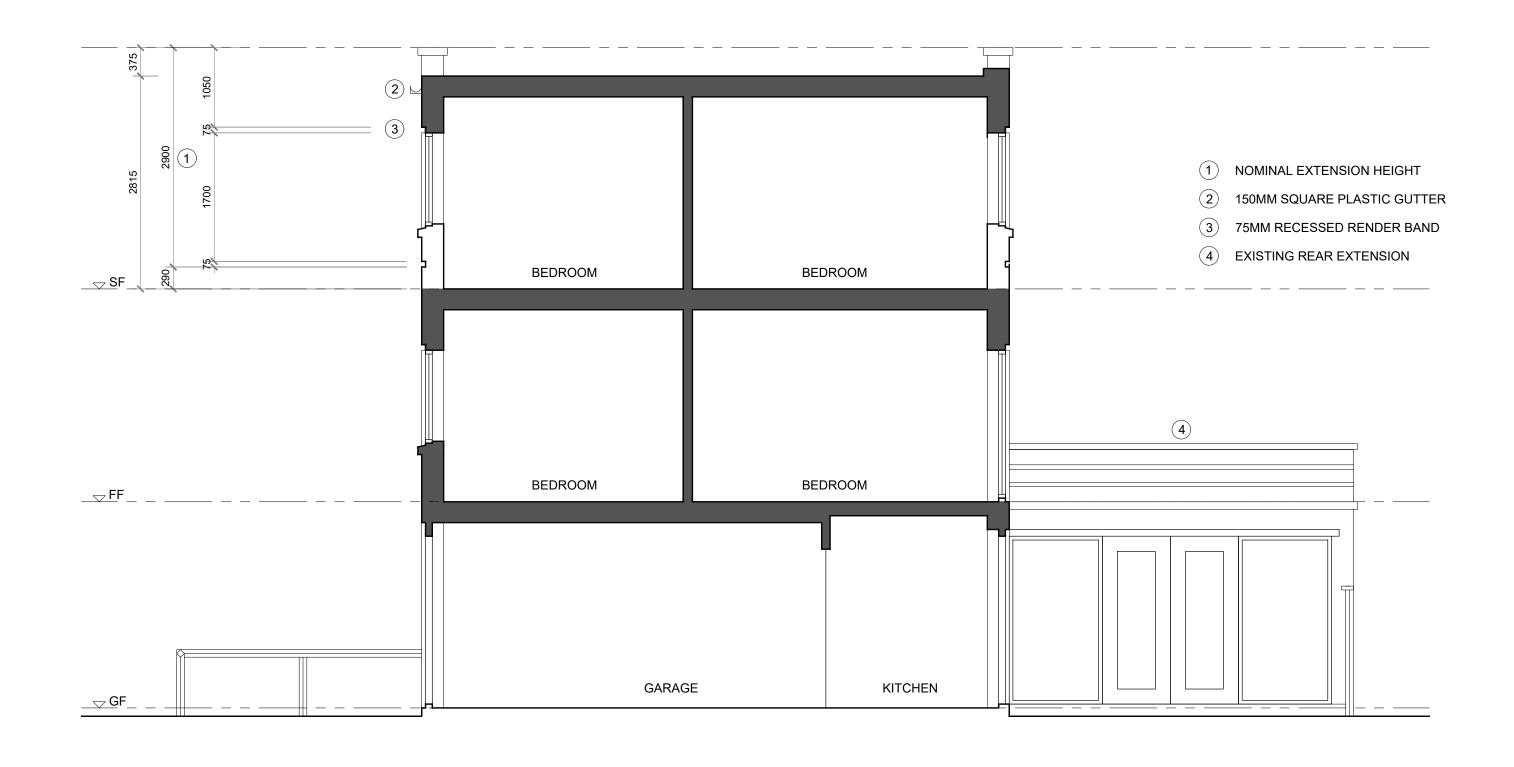

Client: Scale: 1:50 CHARLIE RUDGARD ARCHITECT RIBA RHL Ltd

Drawing Number: 87 017

108 King Henry's Road, East Sectional Elevation, Proposed