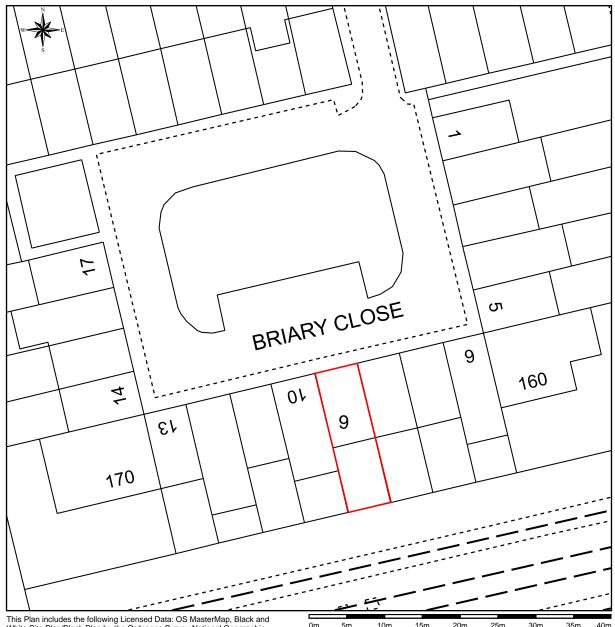

## Site Plan of 9 Briary Close London NW3 3JZ

This Plan includes the following Licensed Data: OS MasterMap, Black and White Slate Plan/Block Plan by the Ordnance Survey National Geographic Database and incorporating surveyed revision available at the date of production. Reproduction in whole or in part is prohibited without the prior permission of Ordnance Survey. The representation of a road, track or path is no evidence of a right of way. The representation of features, as lines is no evidence of a property boundary. © Crown copyright and database rights, 2020. Ordnance Survey 0100031673

Scale: 1:500, paper size: A4