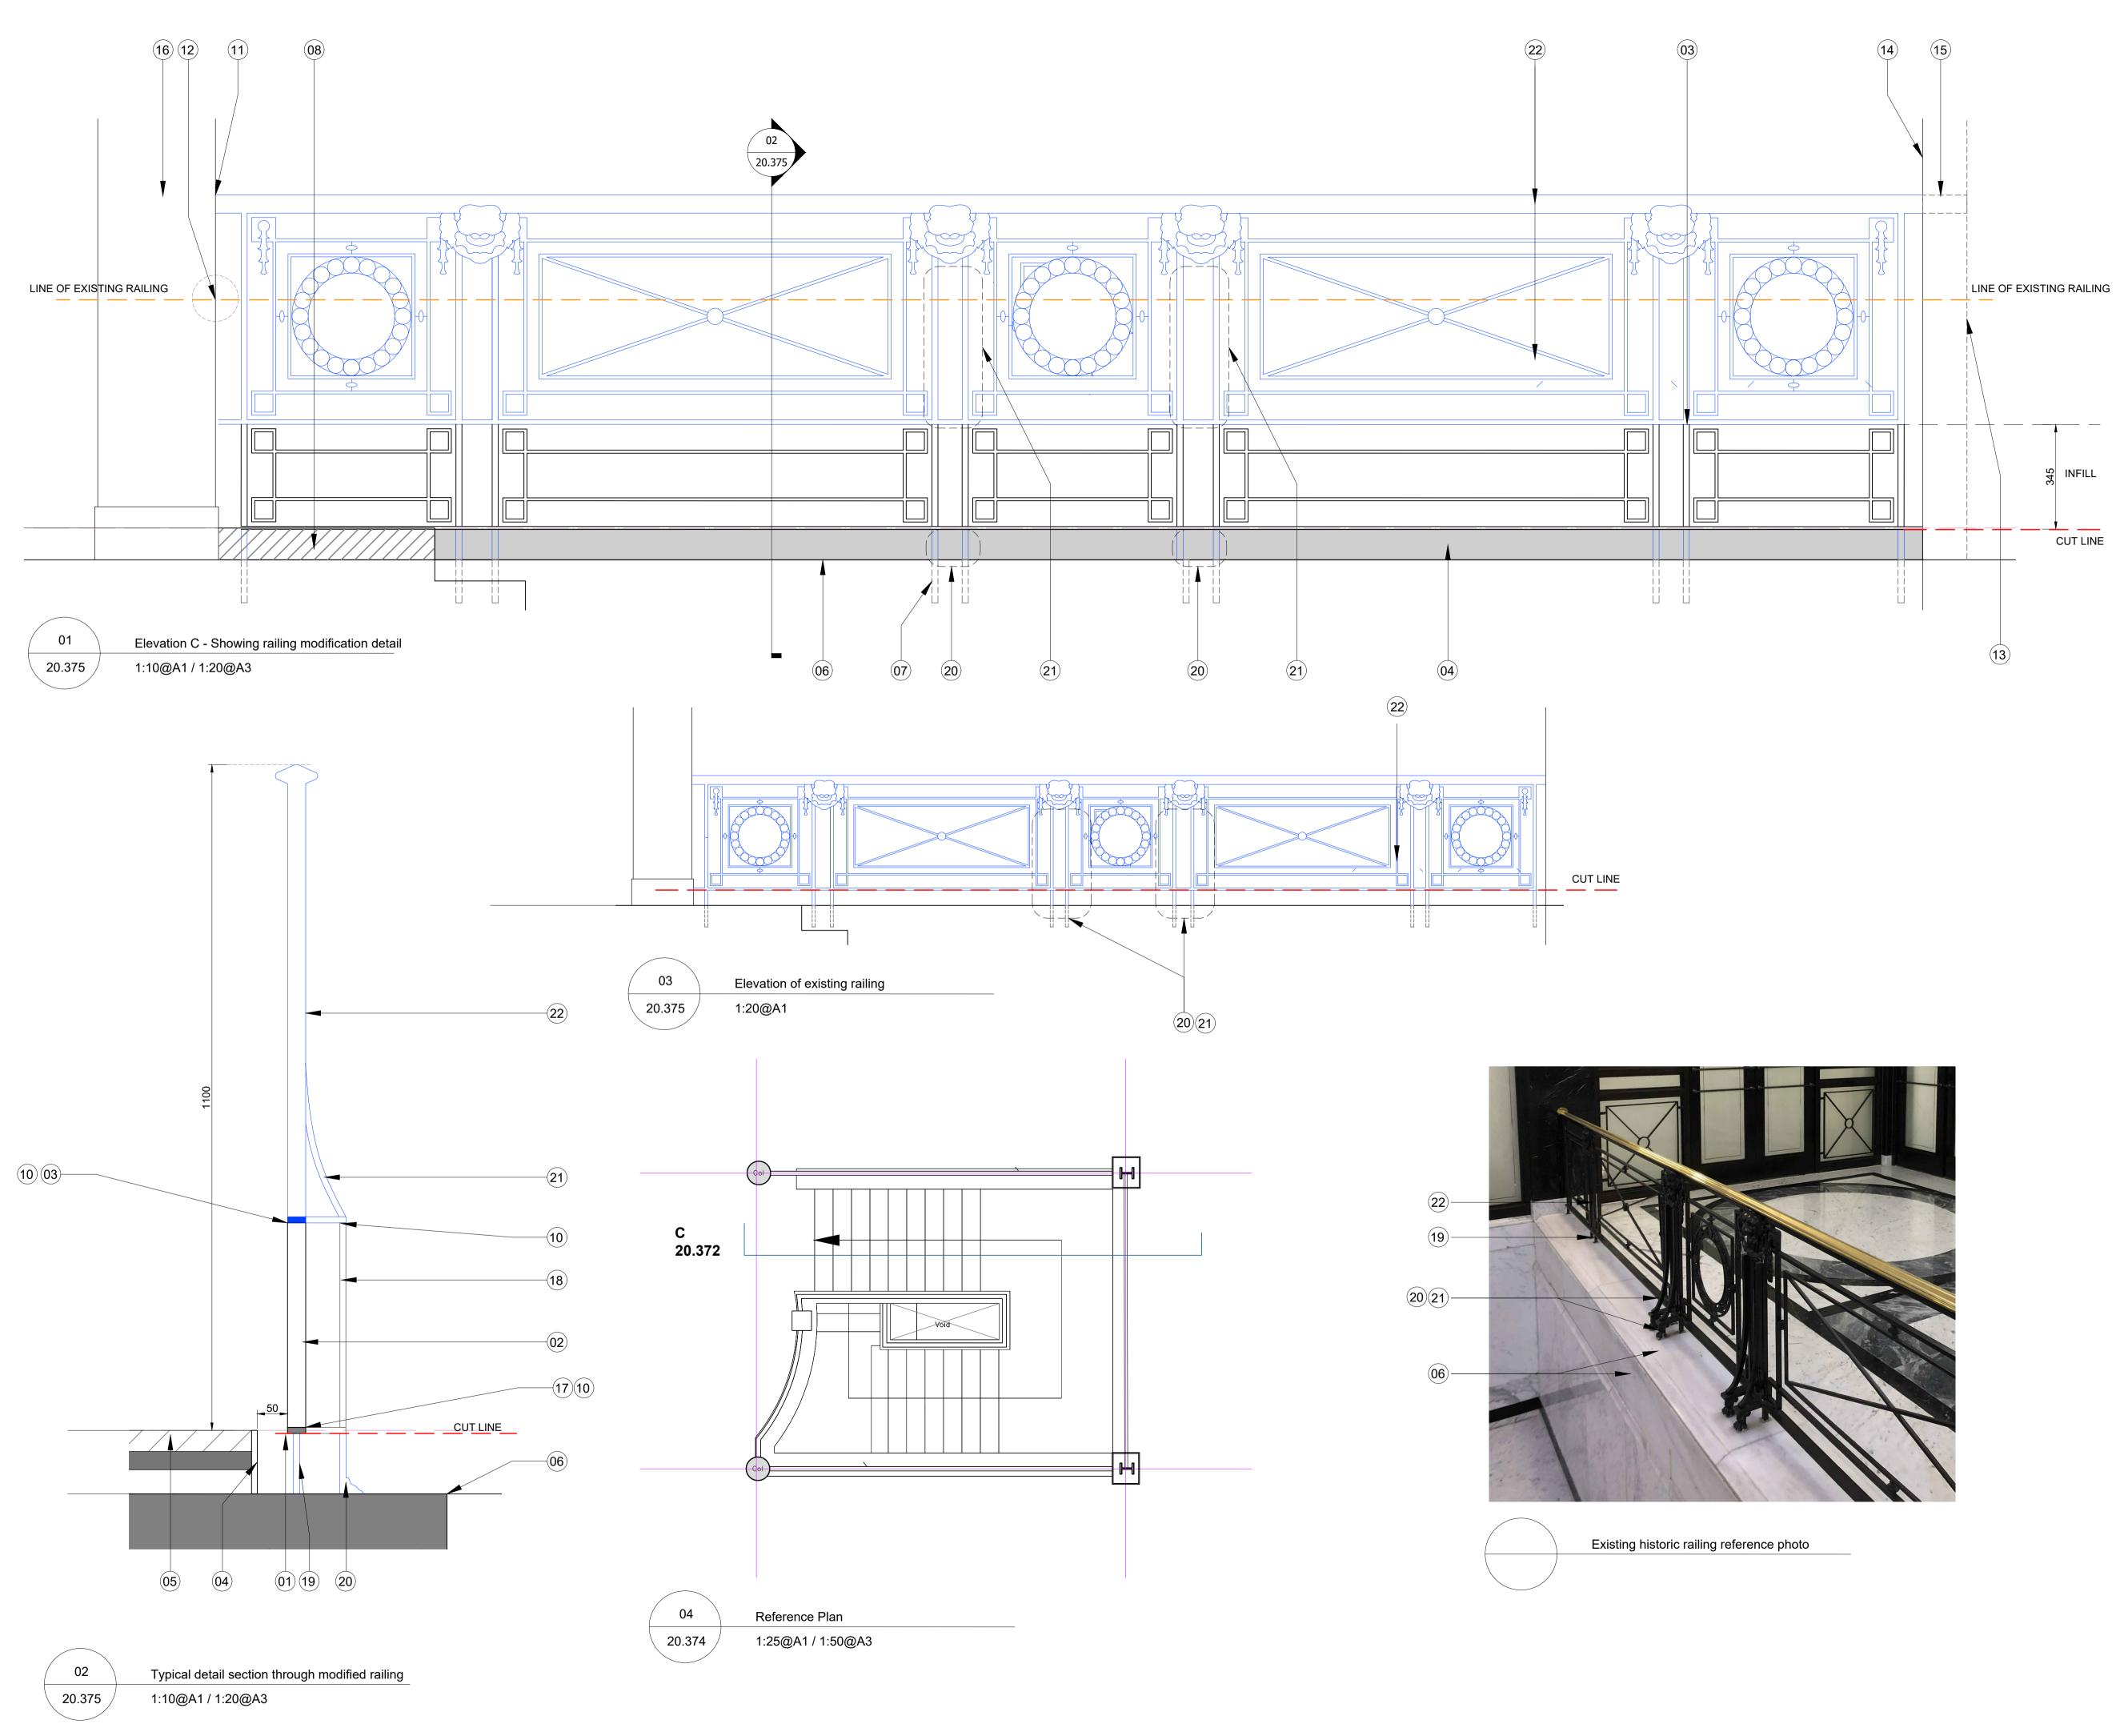

## Note:

- Cut existing railing above base posts/ feet, just below flat bar.
- 2. New infill railing to match material, design an finish of the historic.
- 3. Existing historic railing welded to top of new infill piece.
- 4. New timber flashing piece to match finish of timber floor.
- 5. New timber flooring.
- 6. Existing coping marble retained.
- 7. Indicative existing fixings
- 8. floor finish conceals railing base posts in this location.
- 9. indicative line of stairs
- 10. New welded connections
- No fixings into marble columns. Fixing and stability to be reviewed by specialist subcontractor and SE.
- Existing railing to be carefully removed where fixed into marble, so as to not damage the marble cladding.
  Removal method to be reviewed. Exposed fixing point to
- be made good with marble to match like-for like.13. Indicative line of steel column.
- 14. Column encasing . L03.
- 15. New fixing back to steel column, through new FR
- encasing.
- 16. Existing retained marble-clad column
- 17. New flat bar on top of base posts to take new railing infill18. New posts extends from decorative feet to existing
- projecting detailed element above 19. Typical base post
- 20. Decorative base feet
- 21. Existing projecting detailed element
- 22. Existing historic railing and brass handrail