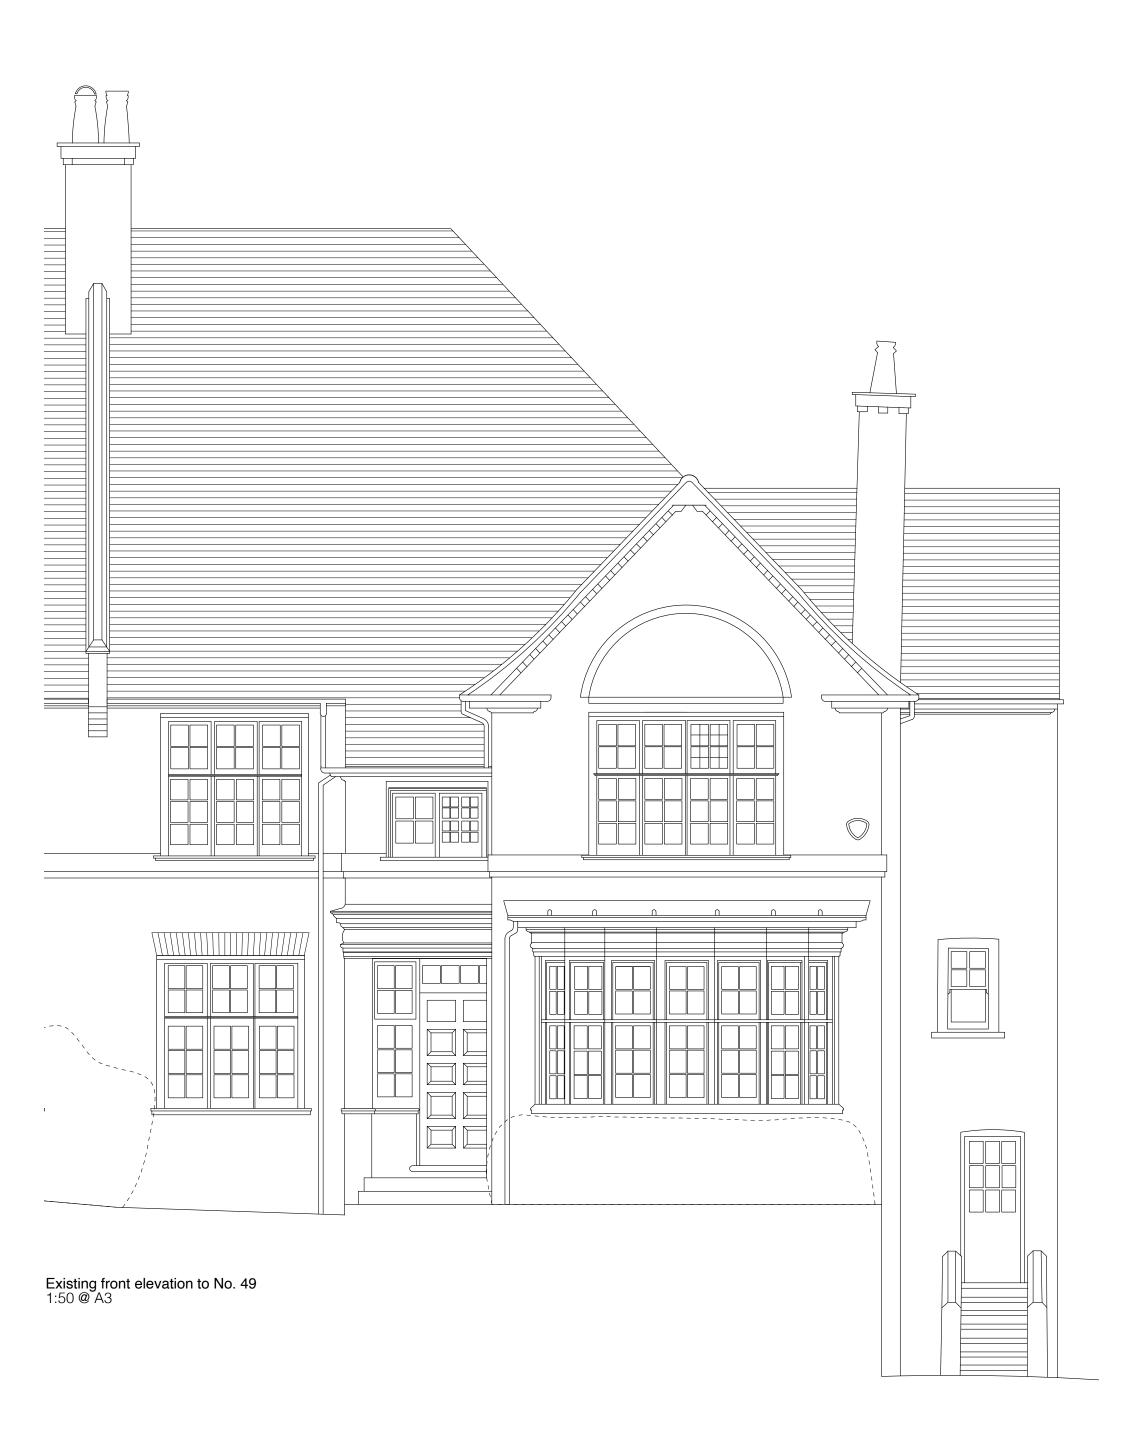

| 0/00/0001 |                         |
|-----------|-------------------------|
| 9/08/2021 | Listed Building Consent |

|                    |                                                                                                                                                                                                                                  |                              | - 19/08/2021 Listed Building Consent |             |
|--------------------|----------------------------------------------------------------------------------------------------------------------------------------------------------------------------------------------------------------------------------|------------------------------|--------------------------------------|-------------|
| HEATHWALKER STUDIO | www.heathwalkor.uk<br>6 Heathwalker.LP.No.lisence implied Drawing to be used only for the<br>purpose inducted by its Status.Drawing not to be used to calculate<br>areas for valuation purposes. Do not scale from this drawing. | 49 Hollycroft Avenue NW3 7QJ | Existing Front Elevation of No. 49   |             |
|                    |                                                                                                                                                                                                                                  | Scale<br>0 1:50 @A3 2m       | Drawing Status<br>LISTED BUILDING AF | PP 343 02 - |