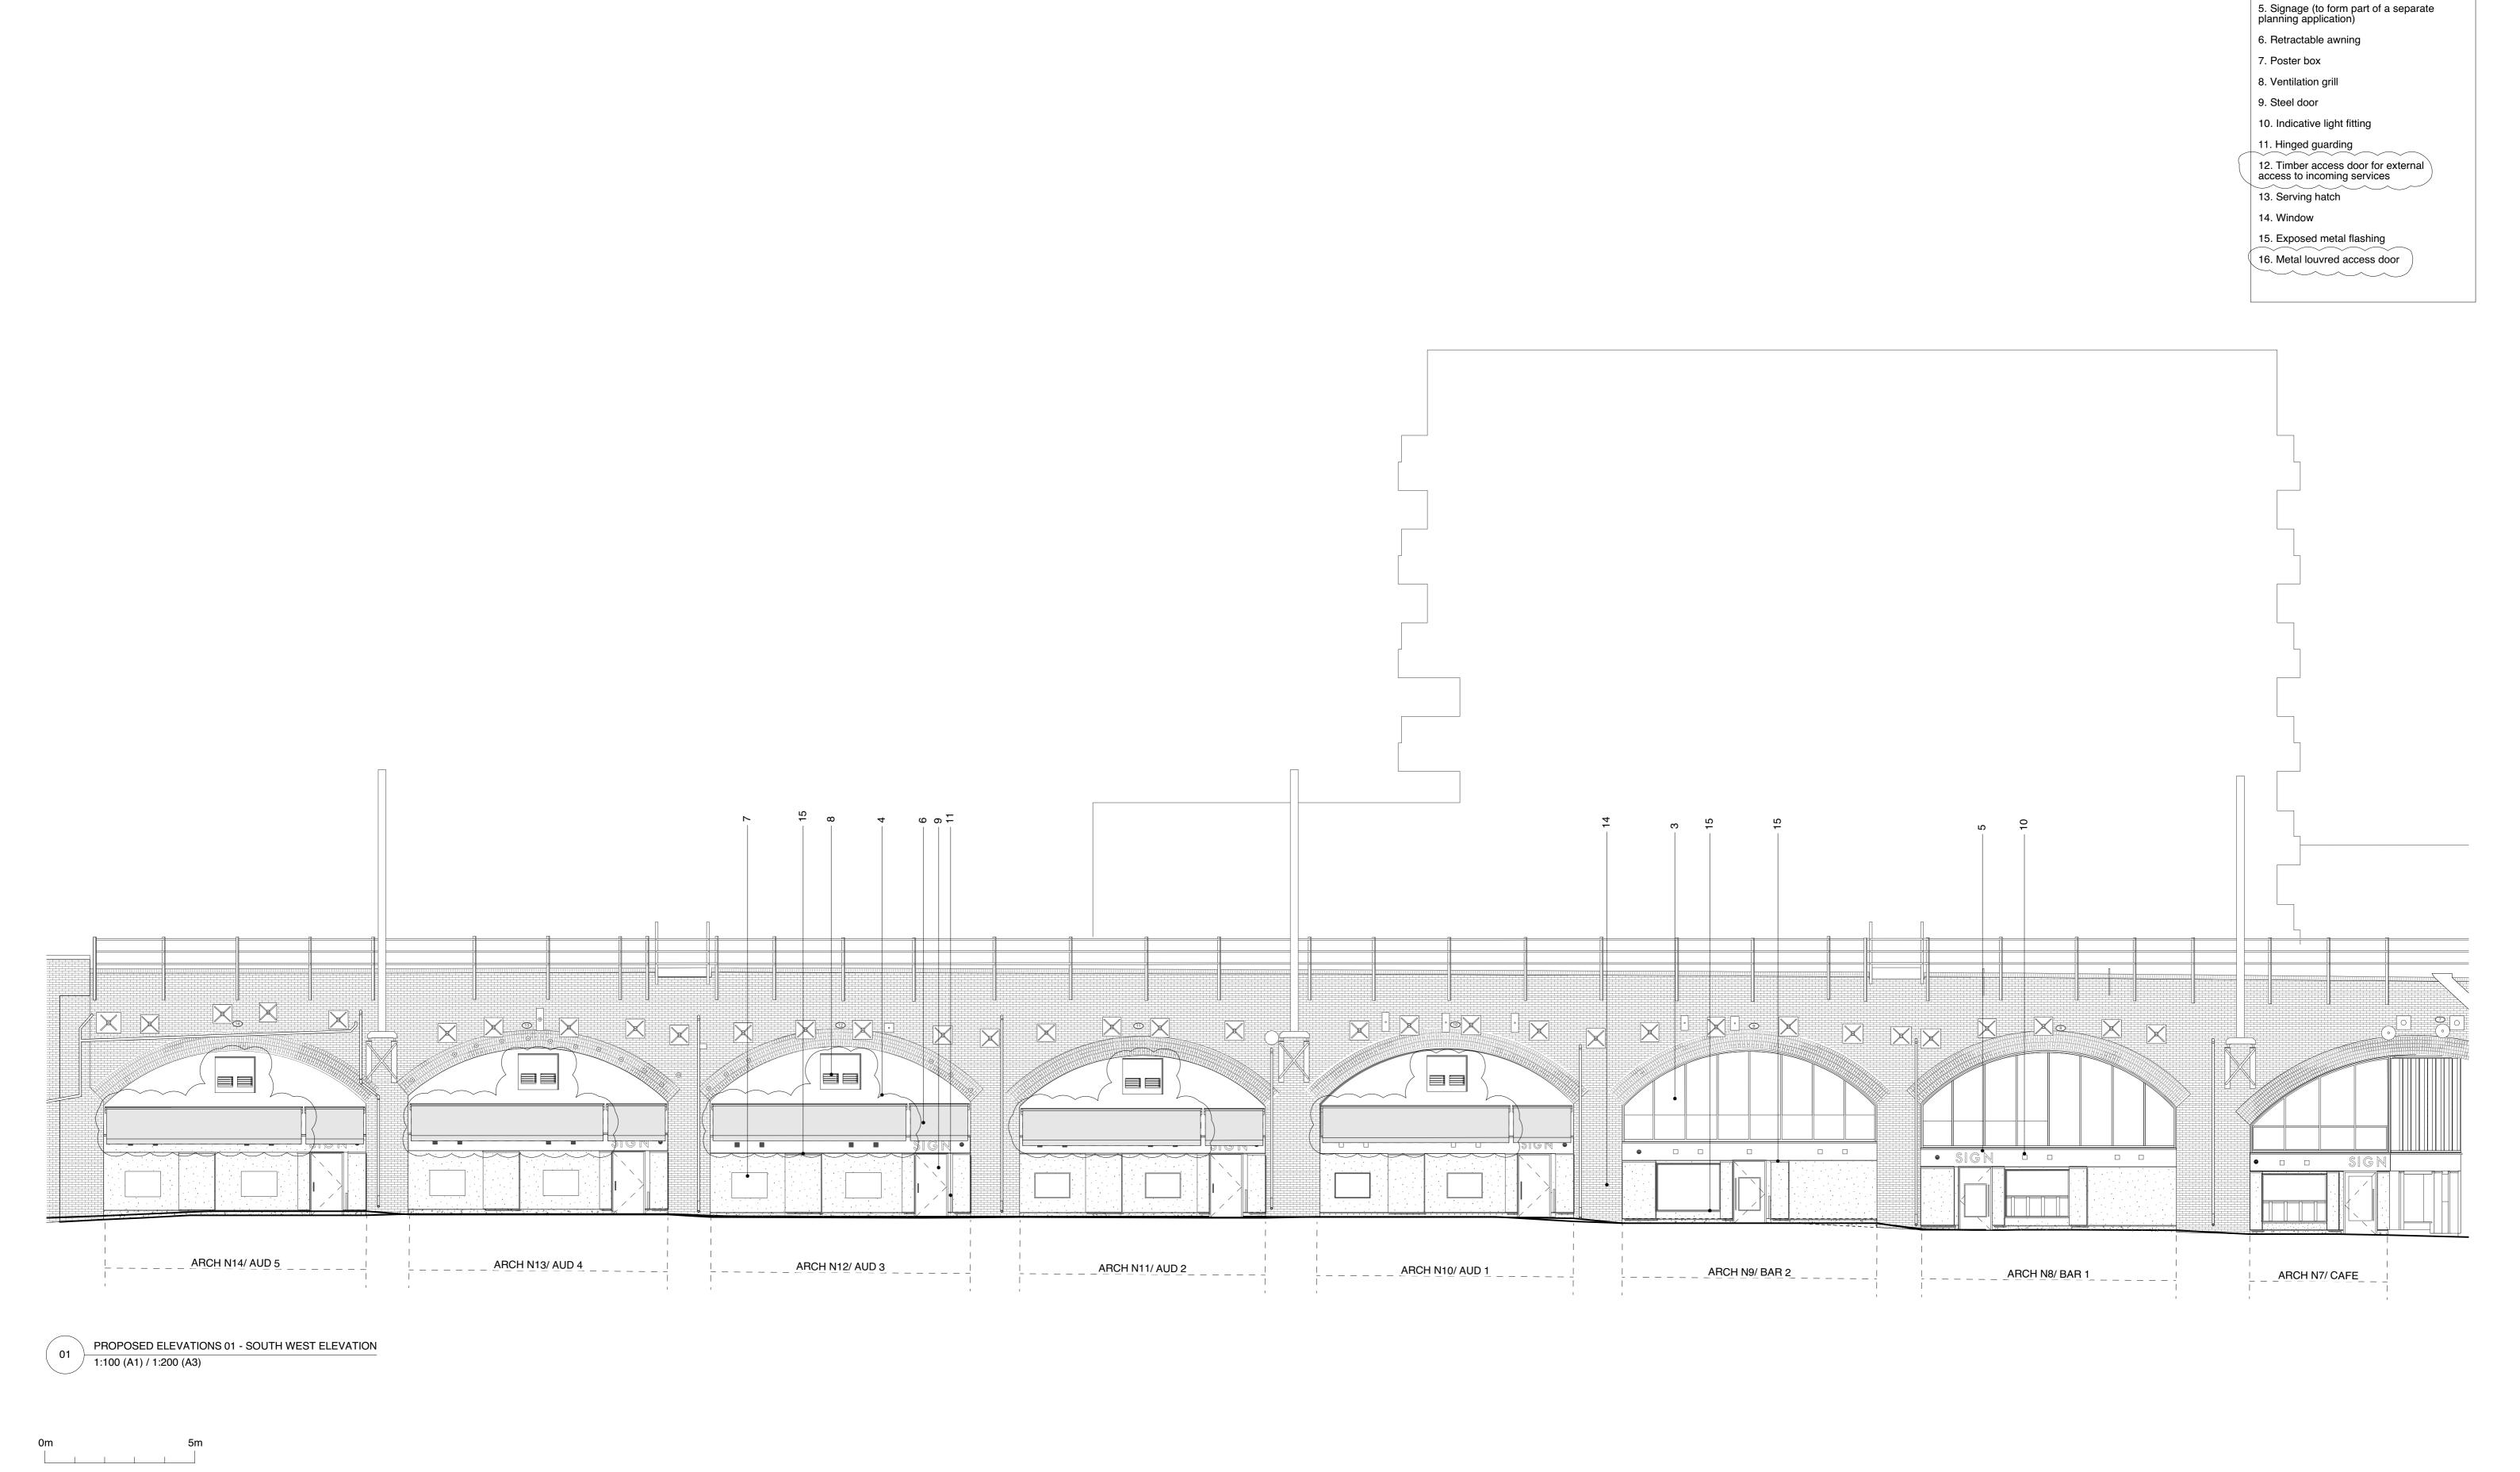

KEY:

1. Brick

4. Render

**CURZON CAMDEN** 

DATE SCALE

DRAWING STATUS PLANNING

DRAWING NAME PROPOSED ELEVATIONS 01

04.08.21 1:100 (A1) / 1:200 (A3) JK

CHECKED NUMBER REV.

JF

2. Metal fascia

3. Glazed curtain wall