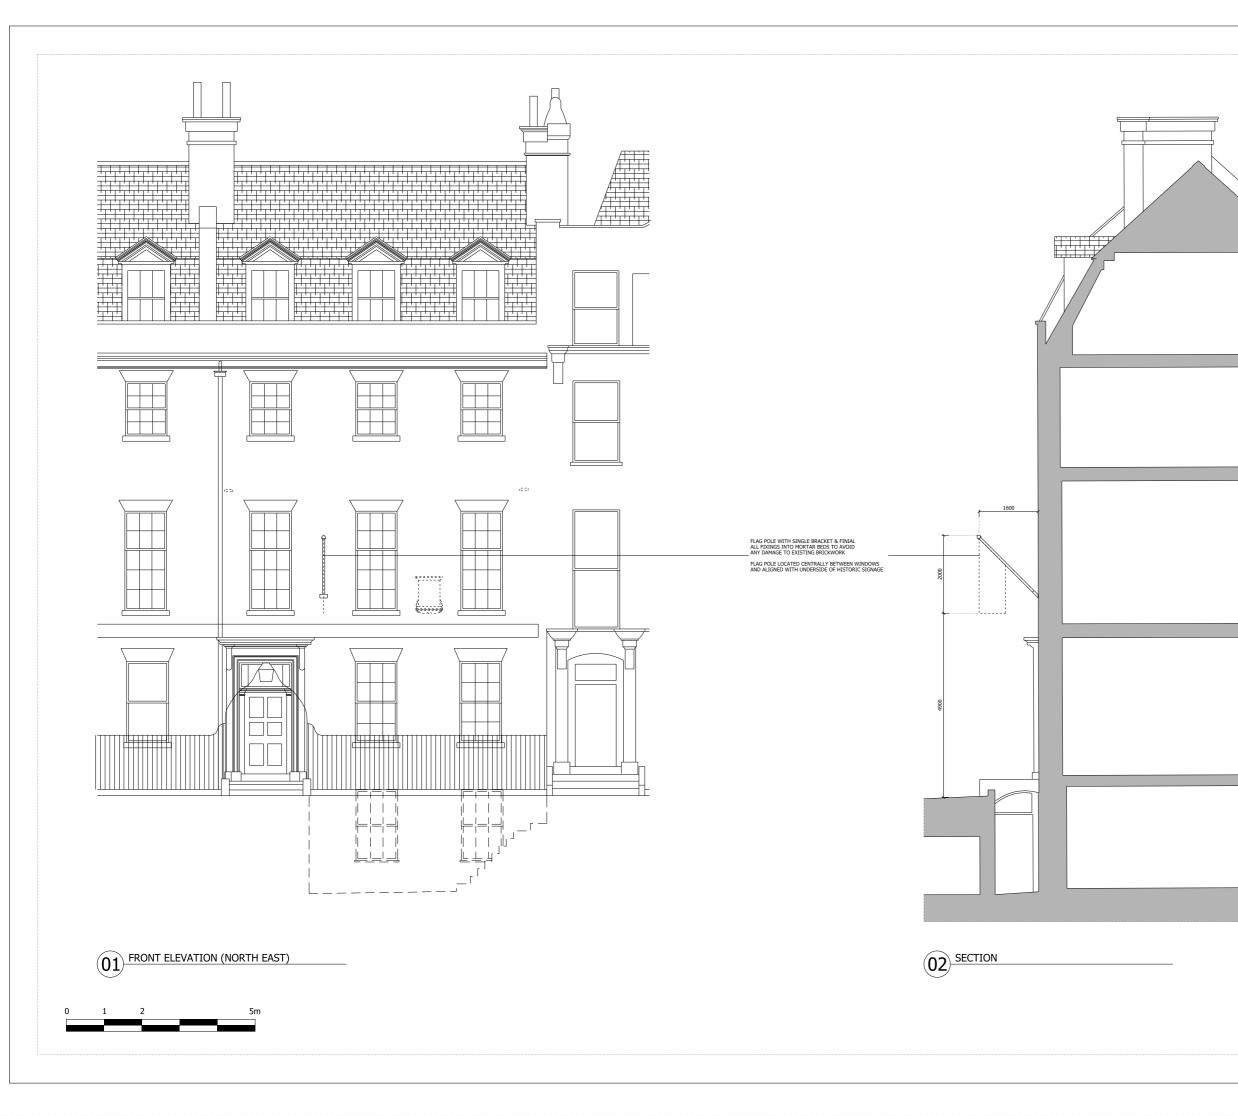

www.dao.co.uk Project

6 Bloomsbury Square WC1A 2LP

Drawing

Front Elevation and Section

| Drawn      | Date           | Scale               |
|------------|----------------|---------------------|
| QC         | 22/02/2021     | 1:50@A1<br>1:100@A3 |
| Job number | Drawing number | Revision            |
| 2104       | G200_ES_01_001 | -                   |