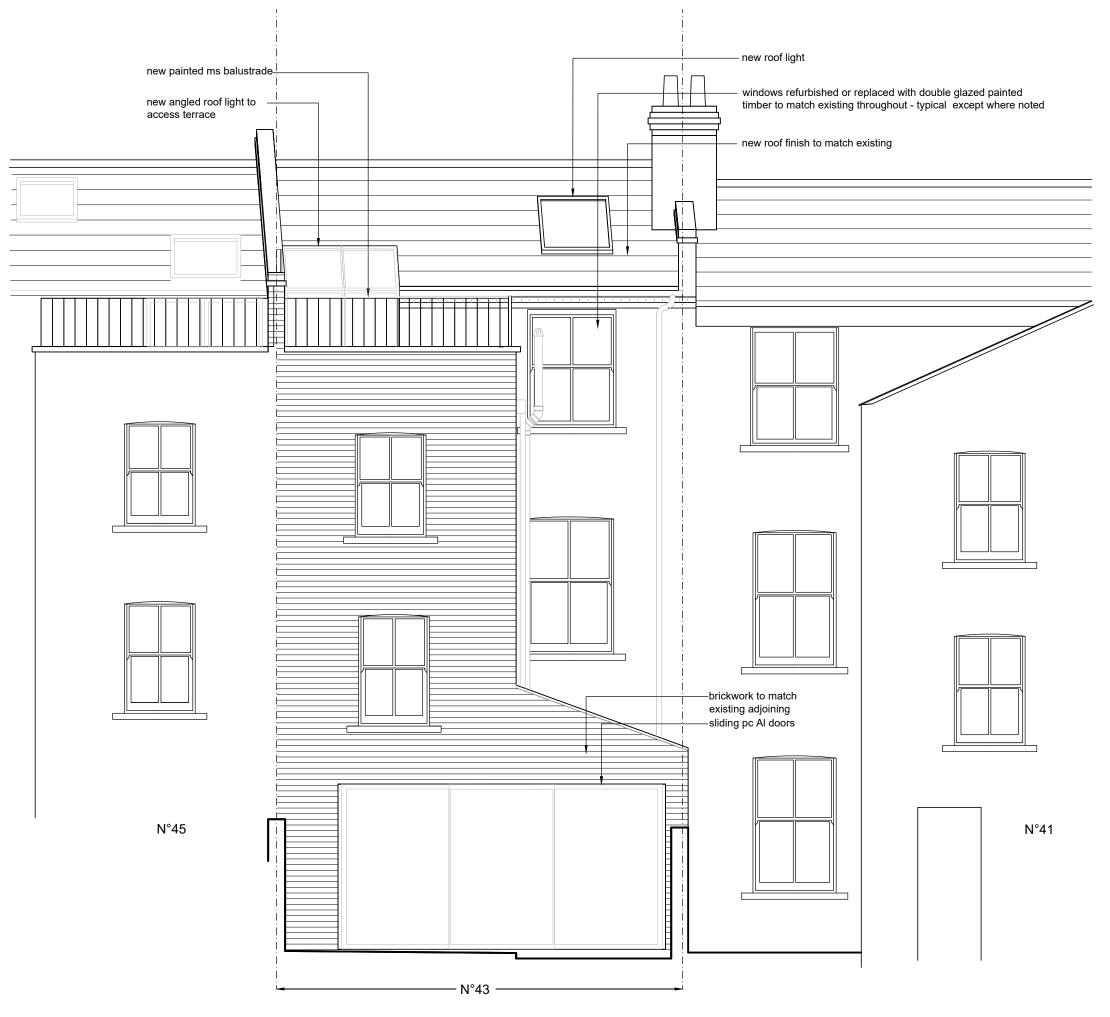

## **David Money Architects**

Unit Z 23 Alphabet Mews London SW9 0FN T/F: 020 7587 3584 E:studio@davidmoney.com

Job title

43 Lisburne Road London NW3 2NS

Drawing title

## Rear elevation Proposed

Job number Scale@A3

Drawing number

DM349 1:50 2.14.02A