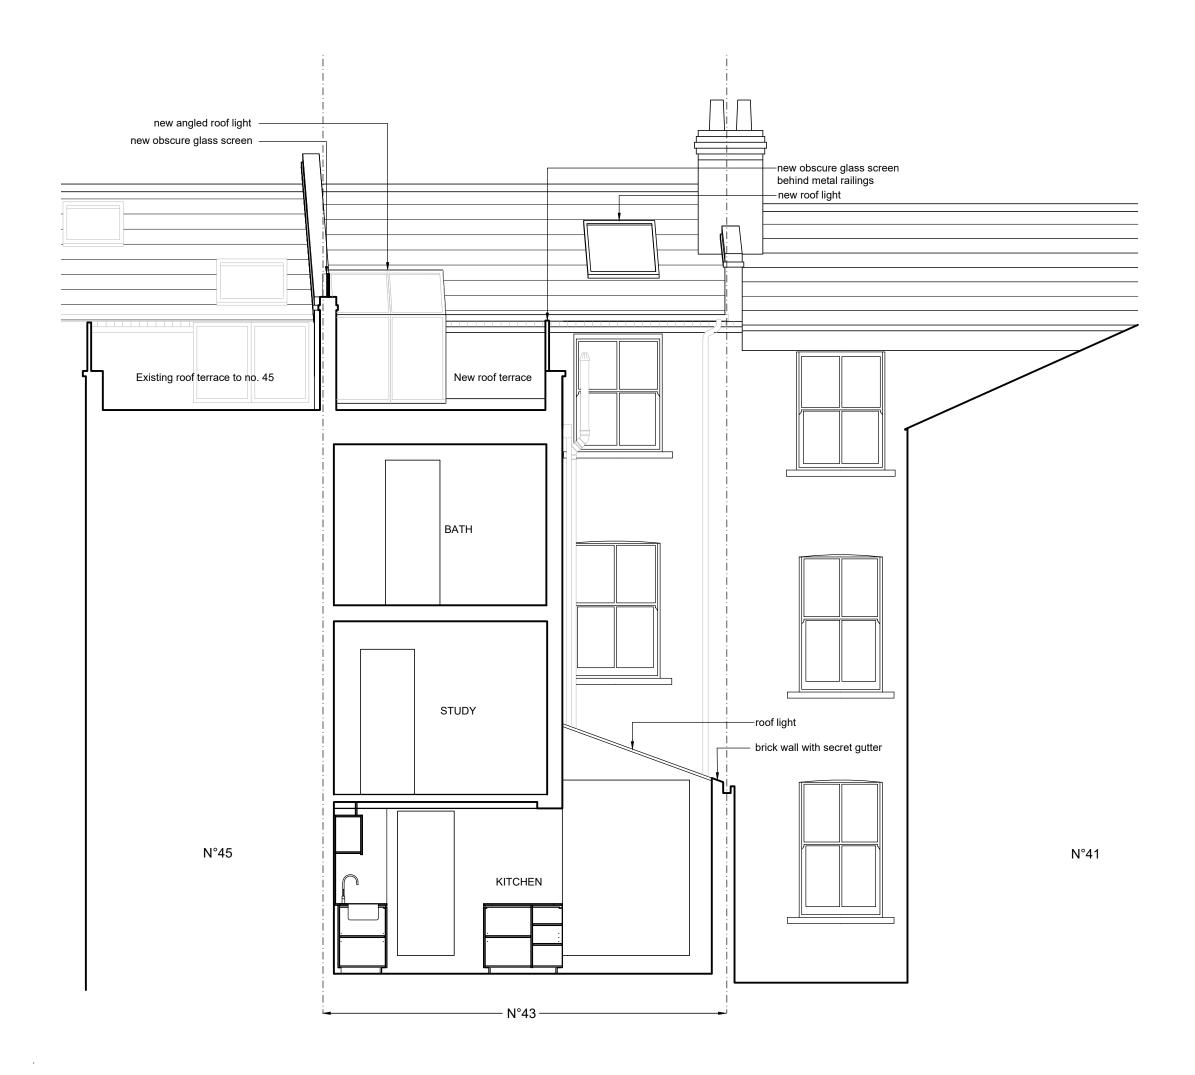

## PLANNING

Date of issue

01.06.21

Revisions

A 05.08.21 Dormer omitted, rooflight added

## **David Money Architects**

Unit Z 23 Alphabet Mews London SW9 0FN T/F: 020 7587 3584 E:studio@davidmoney.com

Job title

43 Lisburne Road London NW3 2NS

Drawing title

Section B-B Proposed

Job number Scale@A3

DM349 1:50

Drawing number 2.13.02A