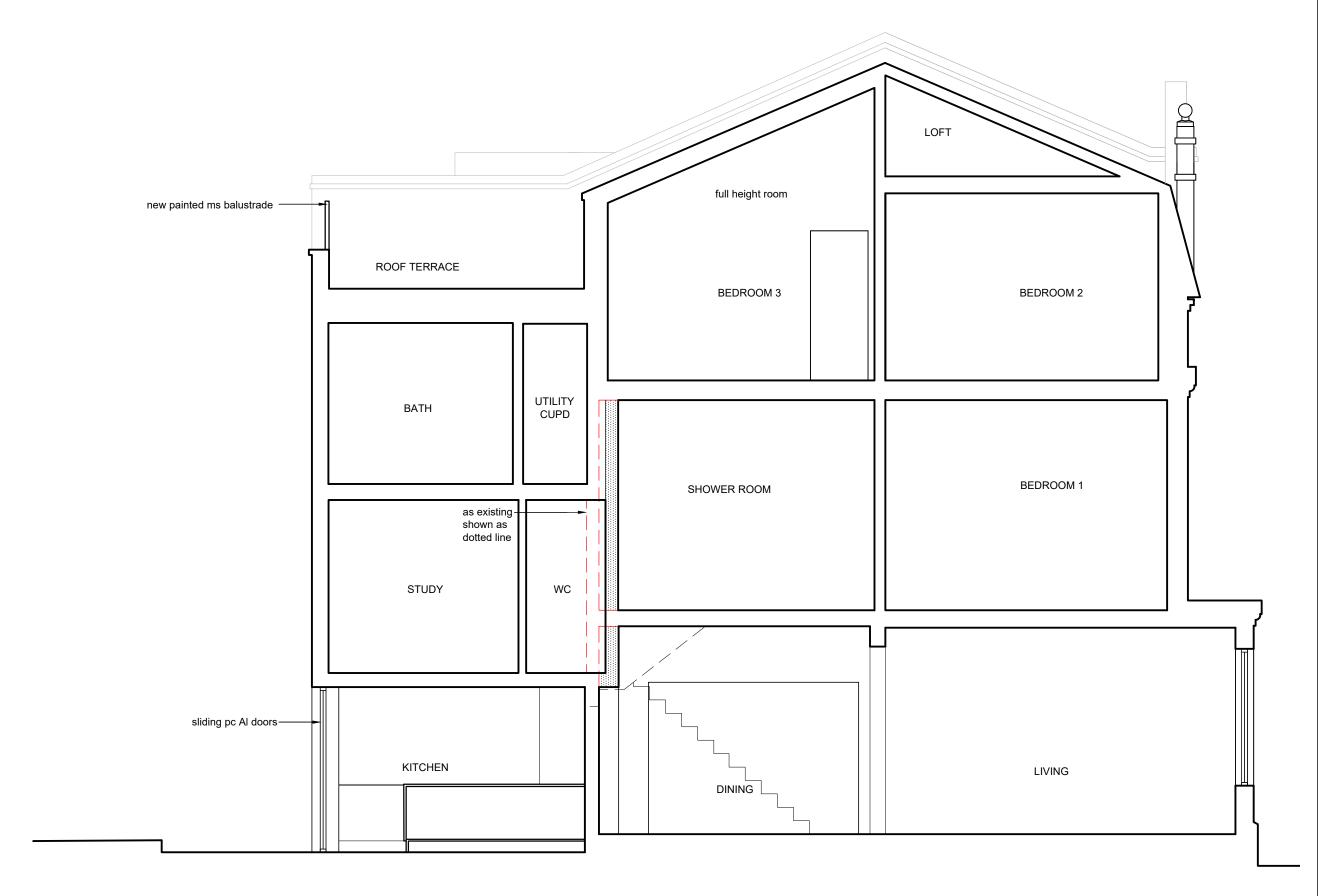

## **PLANNING**

Date of issue

01.06.21

Revisions

A 05.08.21 Dormer omitted, rooflight added

## **David Money Architects**

Unit Z 23 Alphabet Mews London SW9 0FN T/F: 020 7587 3584 E:studio@davidmoney.com

Job title

43 Lisburne Road London NW3 2NS

Drawing title

Section A-A Proposed

Job number Scale@A3

Drawing number

DM349 1:50 2.13.01A