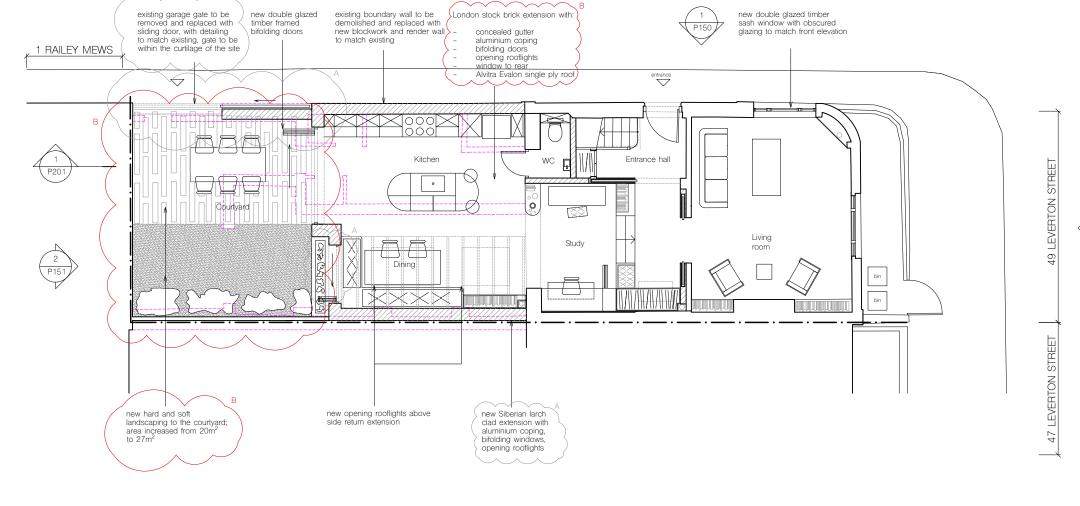

PINEAPPLE PUB

RAILEY MEWS

B 19.08.2021 Courtyard floor finish + extension roof amendment

A 27.07.2021 Extension material amendment + green roof to flat roof + garage door amendment

rev. date

Ш

 $\square$ 

S

## ROAR

drawing title

proposed ground floor plan

|   |   |   | $\bigcap^{N}$ | scale at A1 | scale at A3 | date |
|---|---|---|---------------|-------------|-------------|------|
|   |   |   |               | 1:50        | 1:100       | 07.2 |
| 2 | 4 | 6 | 10            | job no.     | drawing     | rev. |
|   |   |   |               | 136         | P100        | В    |