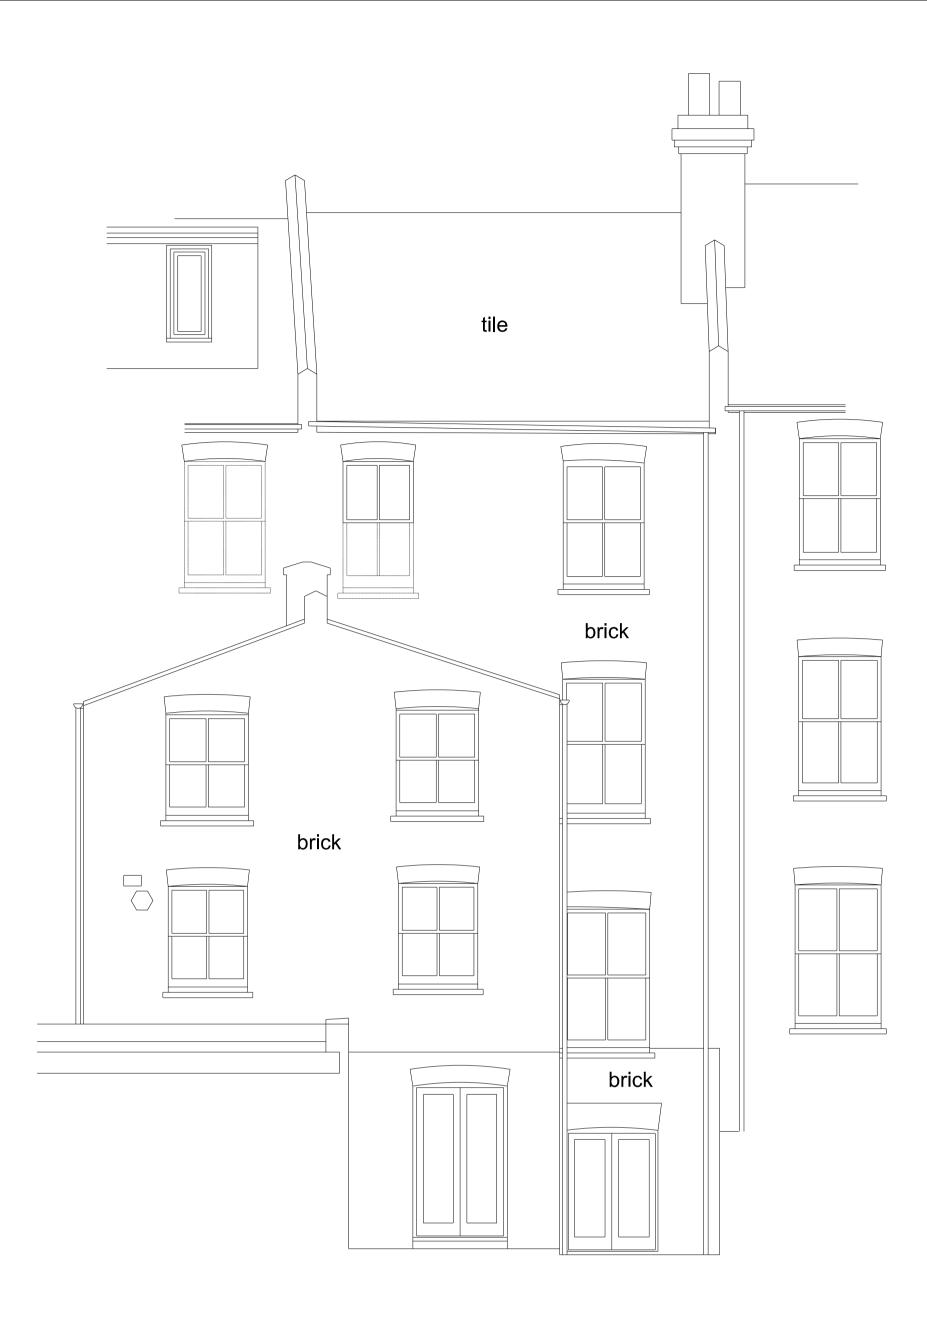

REV DATE DESCRIPTION BY CHKD

| d<br>mato<br>ryan                                | es               | London<br>T 020 7 | Furnmill Street<br>EC1M 5QP<br>336 0100<br>ematosryan.co.uk |
|--------------------------------------------------|------------------|-------------------|-------------------------------------------------------------|
| PROJECT NAME<br>80 BURGHLE<br>LONDON<br>NW5 1UN  |                  |                   |                                                             |
| TITLE<br>EXISTING & P<br>GARDEN ELE <sup>V</sup> |                  |                   |                                                             |
| SCALE<br>1:50, 25 @A1<br>1:100, 50 @A3           | DATE<br>22.03.21 | BY<br>AMR         | CHECKED<br>AMR                                              |
| STATUS                                           |                  |                   |                                                             |
|                                                  | PLANNING         |                   |                                                             |
| DOCUMENT No                                      |                  |                   | REV                                                         |