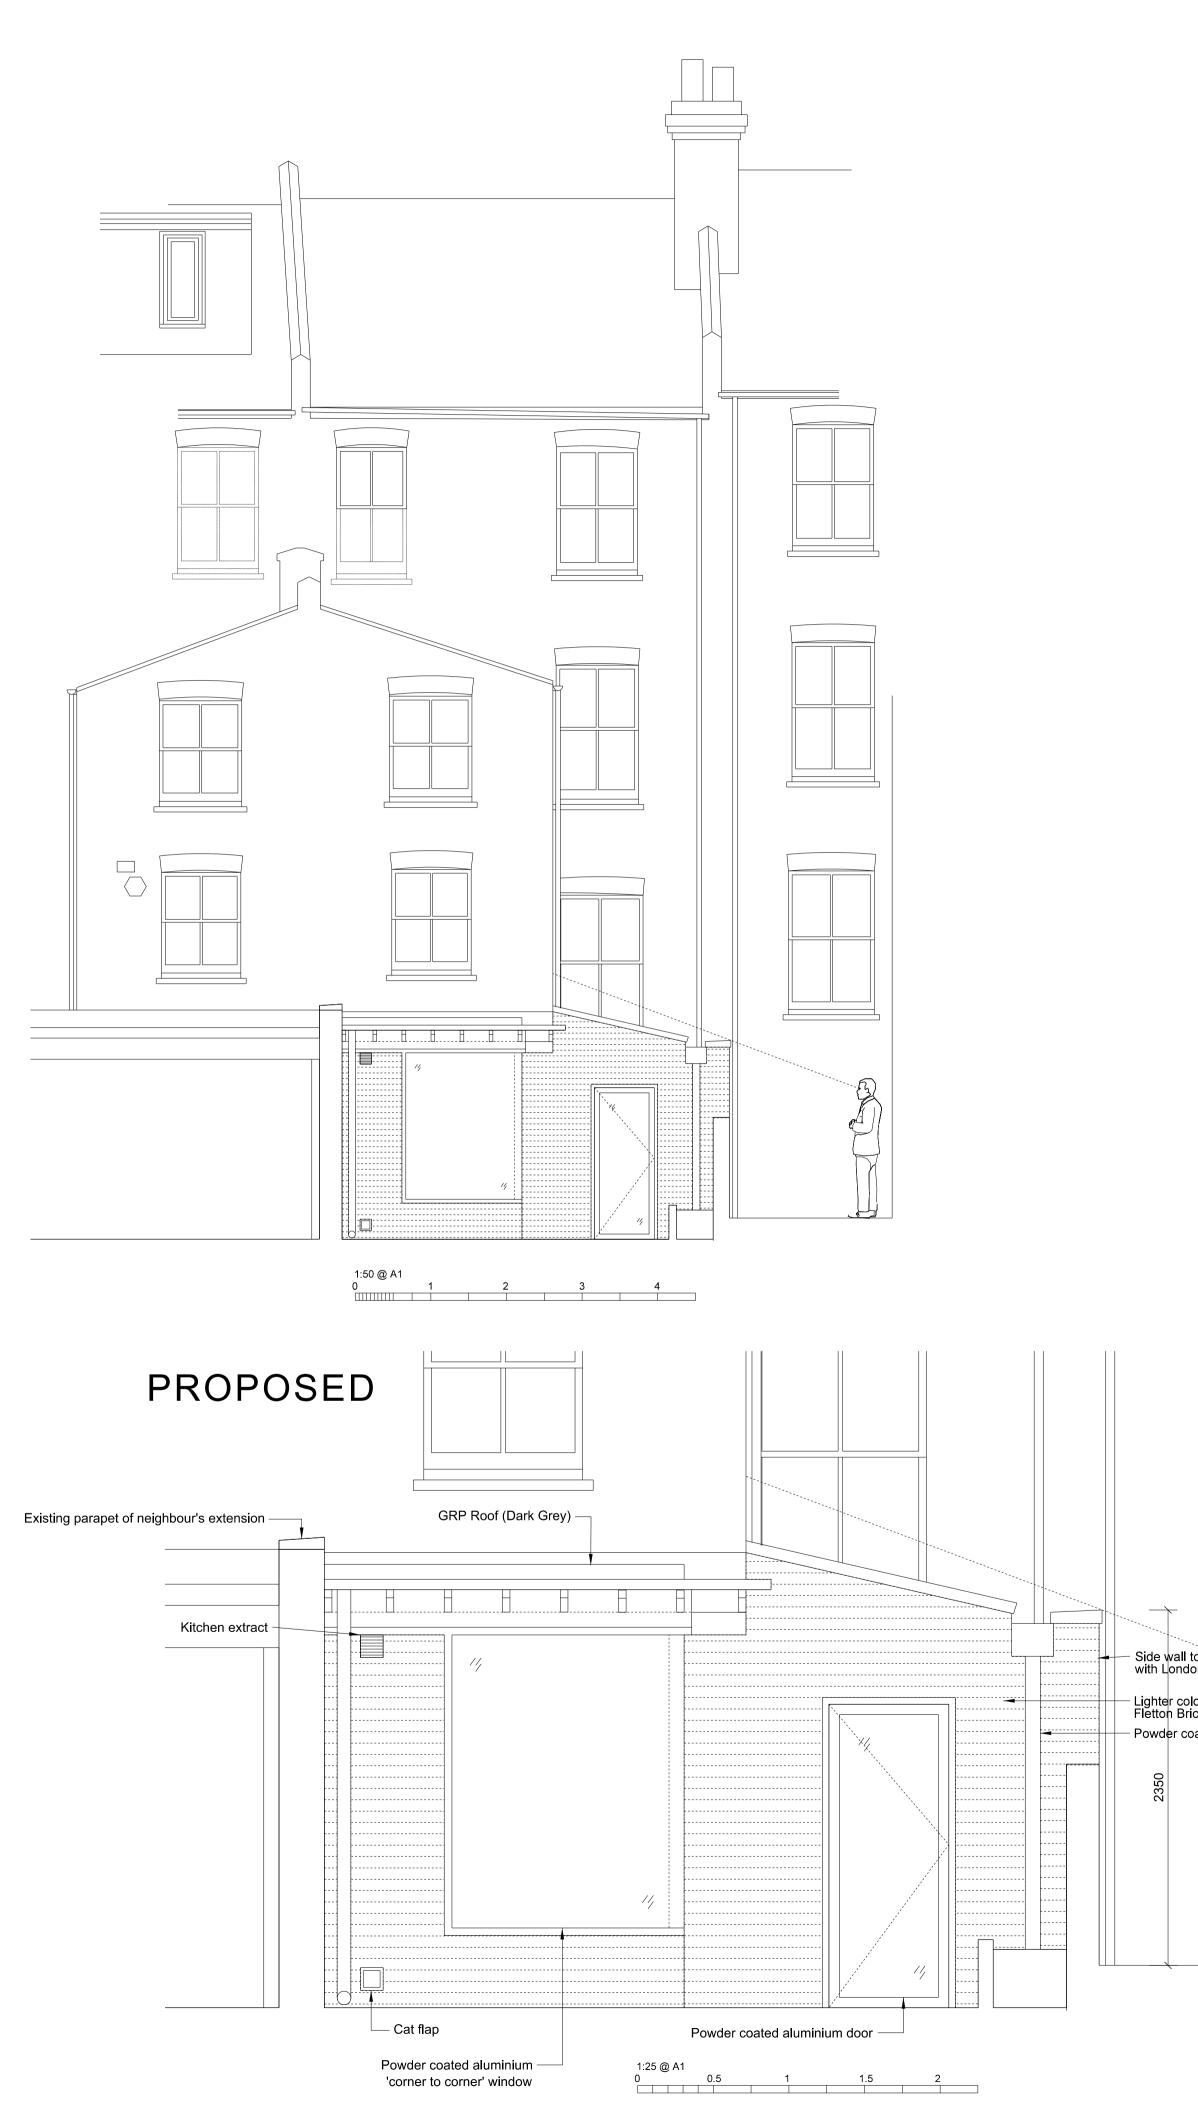

REV DATE DESCRIPTION BY CHKD

| d<br>mato<br>ryan                                | es               | London<br>T 020 7 | Furnmill Street<br>EC1M 5QP<br>336 0100<br>ematosryan.co.uk |
|--------------------------------------------------|------------------|-------------------|-------------------------------------------------------------|
| PROJECT NAME<br>80 BURGHLE<br>LONDON<br>NW5 1UN  |                  |                   |                                                             |
| TITLE<br>EXISTING & P<br>GARDEN ELE <sup>V</sup> |                  |                   |                                                             |
| SCALE<br>1:50, 25 @A1<br>1:100, 50 @A3           | DATE<br>22.03.21 | BY<br>AMR         | CHECKED<br>AMR                                              |
| STATUS                                           |                  |                   |                                                             |
|                                                  | PLANNING         |                   |                                                             |
| DOCUMENT No                                      |                  |                   | REV                                                         |