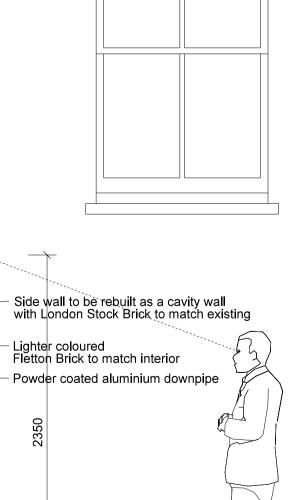

REV DATE DESCRIPTION BY CHKD

| d<br>mato<br>ryan                                | es               | London<br>T 020 7 | Furnmill Street<br>EC1M 5QP<br>336 0100<br>ematosryan.co.uk |
|--------------------------------------------------|------------------|-------------------|-------------------------------------------------------------|
| PROJECT NAME<br>80 BURGHLE<br>LONDON<br>NW5 1UN  |                  |                   |                                                             |
| TITLE<br>EXISTING & P<br>GARDEN ELE <sup>V</sup> |                  |                   |                                                             |
| SCALE<br>1:50, 25 @A1<br>1:100, 50 @A3           | DATE<br>22.03.21 | BY<br>AMR         | CHECKED<br>AMR                                              |
| STATUS                                           |                  |                   |                                                             |
|                                                  | PLANNING         |                   |                                                             |
| DOCUMENT No                                      |                  |                   | REV                                                         |