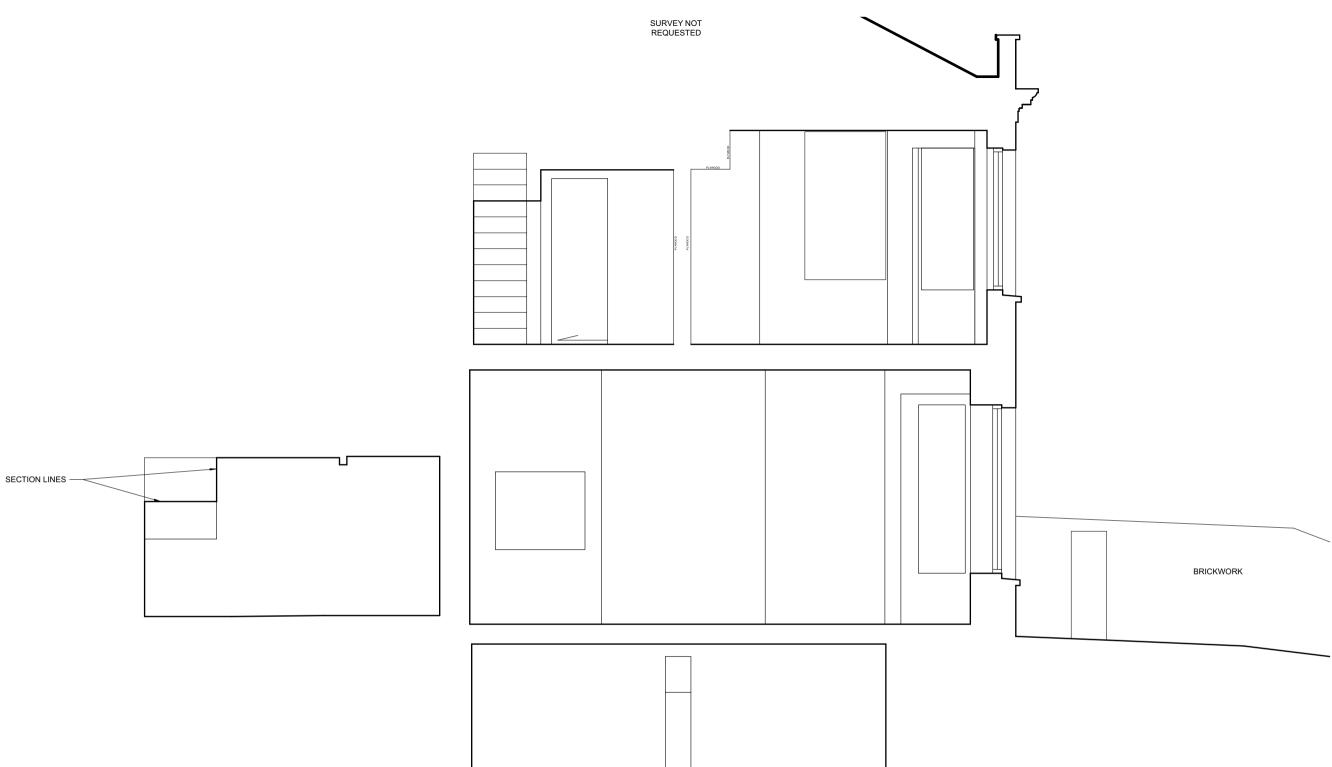

### Proctor & Shaw

The Studio, 78 Sisters Avenue, SW11 5SN, London

+44 (0)208 244 6110 www.proctorandshaw.com

PROJECT NO. PROJECT
11 Highgate West Hill, N6 6JR

Existing Sections AA

1:50 @ A3 1:25 @ A1

**EX.08-**

Existing Section AA
Scale: 1:50

REVISIONS / NOTES:

Scale 1:50 @ A3

NOTE:
EXISTING DRAWINGS ARE AS PER MEASURED
SURVEY PREPARED BY 'MICTEC MEASURED
BUILDING SURVEYS', DATED APRIL 2020