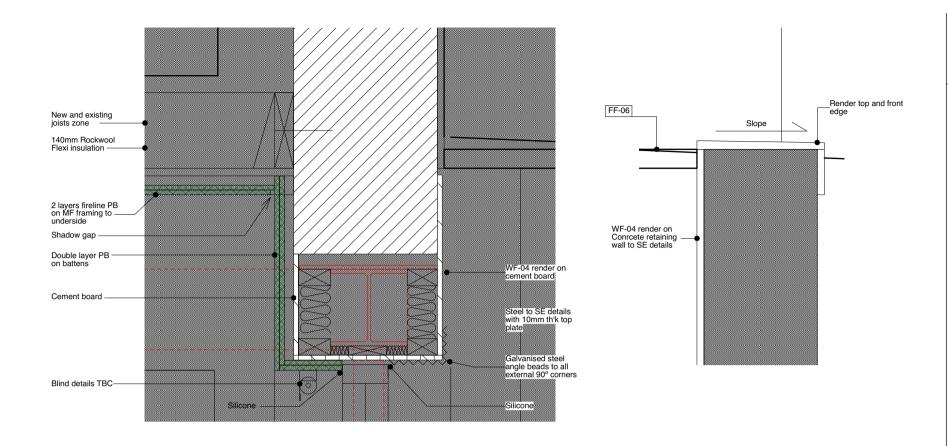

Proposed Section BB DTL 01 Scale: 1:10

Proposed Section BB DTL 02 Scale: 1:10

Proposed Section BB DTL 03 Scale: 1:10

**Proctor & Shaw** 

The Studio, 78 Sisters Avenue, SW11 5SN, London

+44 (0)208 244 6110 www.proctorandshaw.com

EXISTING LEVELS 💠 🕇 NEW LEVELS 💠 🛨

REVISIONS / NOTES:

PROJECT NO. 2006

PROJECT 11 Highgate West Hill, N6 6JR

**Details** Section CC Details

1:10 @ A3 1:5 @ A1

REV.

**D.27** 