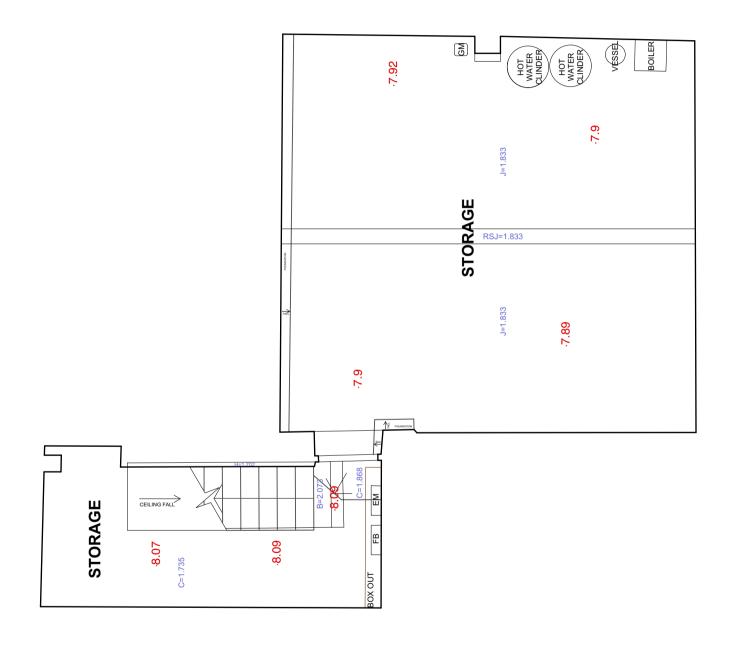

**EX.01** 

Existing Basement FI Plan Scale: 1:50

EXISTING LEVELS 💠 🛨 NEW LEVELS 💠 🛨

REVISIONS / NOTES:

NOTE: EXISTING DRAWINGS ARE AS PER MEASURED SURVEY PREPARED BY 'MICTEC MEASURED BUILDING SURVEYS', DATED APRIL 2020

# Proctor & Shaw

The Studio, 78 Sisters Avenue, SW11 5SN, London

+44 (0)208 244 6110 www.proctorandshaw.com

PROJECT NO. PROJECT
11 Highgate West Hill, N6 6JR

Existing Plans Basement Floor

1:25 @ A1

**EX.02-**

REVISIONS / NOTES:

NOTE:
EXISTING DRAWINGS ARE AS PER MEASURED
SURVEY PREPARED BY 'MICTEC MEASURED
BUILDING SURVEYS', DATED APRIL 2020