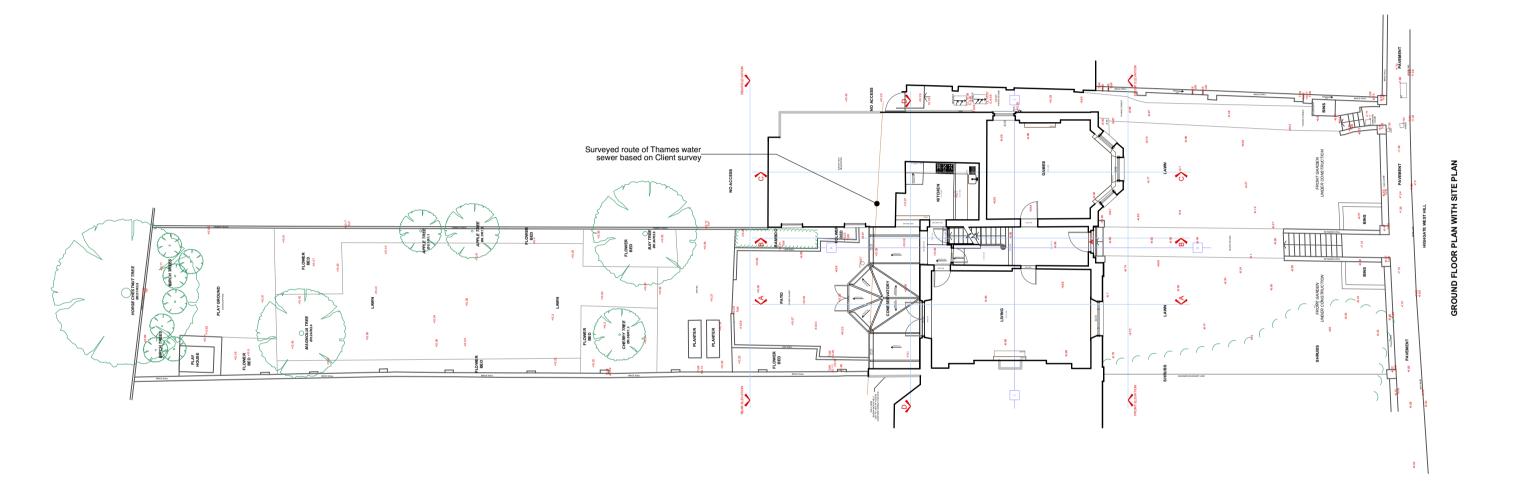

REVISIONS / NOTES:

Scale 1:200 @ A3

NOTE:
EXISTING DRAWINGS ARE AS PER MEASURED
SURVEY PREPARED BY 'MICTEC MEASURED
BUILDING SURVEYS', DATED APRIL 2020

Existing Garden Site Plan Scale: 1:200

#### Proctor & Shaw

The Studio, 78 Sisters Avenue, SW11 5SN, London

+44 (0)208 244 6110 www.proctorandshaw.com

PROJECT NO. 2006

PROJECT 11 Highgate West Hill, N6 6JR

Existing Site Plan Garden Site Plan

1:200 @ A3 1:100 @ A1