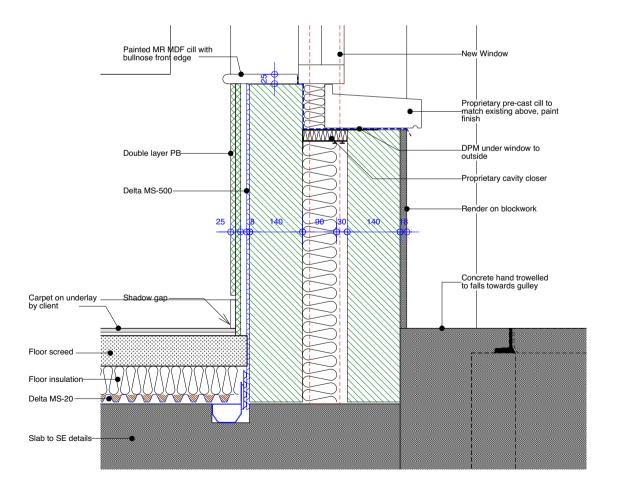

Proposed Section BB DTL 01 Scale: 1:10

Proposed Section BB DTL 02 Scale: 1:10

Proposed Section BB DTL 03 Scale: 1:10

**Proctor & Shaw** 

The Studio, 78 Sisters Avenue, SW11 5SN, London

+44 (0)208 244 6110 www.proctorandshaw.com

EXISTING LEVELS 💠 🕇 NEW LEVELS 💠 🛨

REVISIONS / NOTES:

PROJECT NO. 2006

PROJECT 11 Highgate West Hill, N6 6JR

**Details** Section CC Details

1:10 @ A3 1:5 @ A1

REV.

**D.27** 