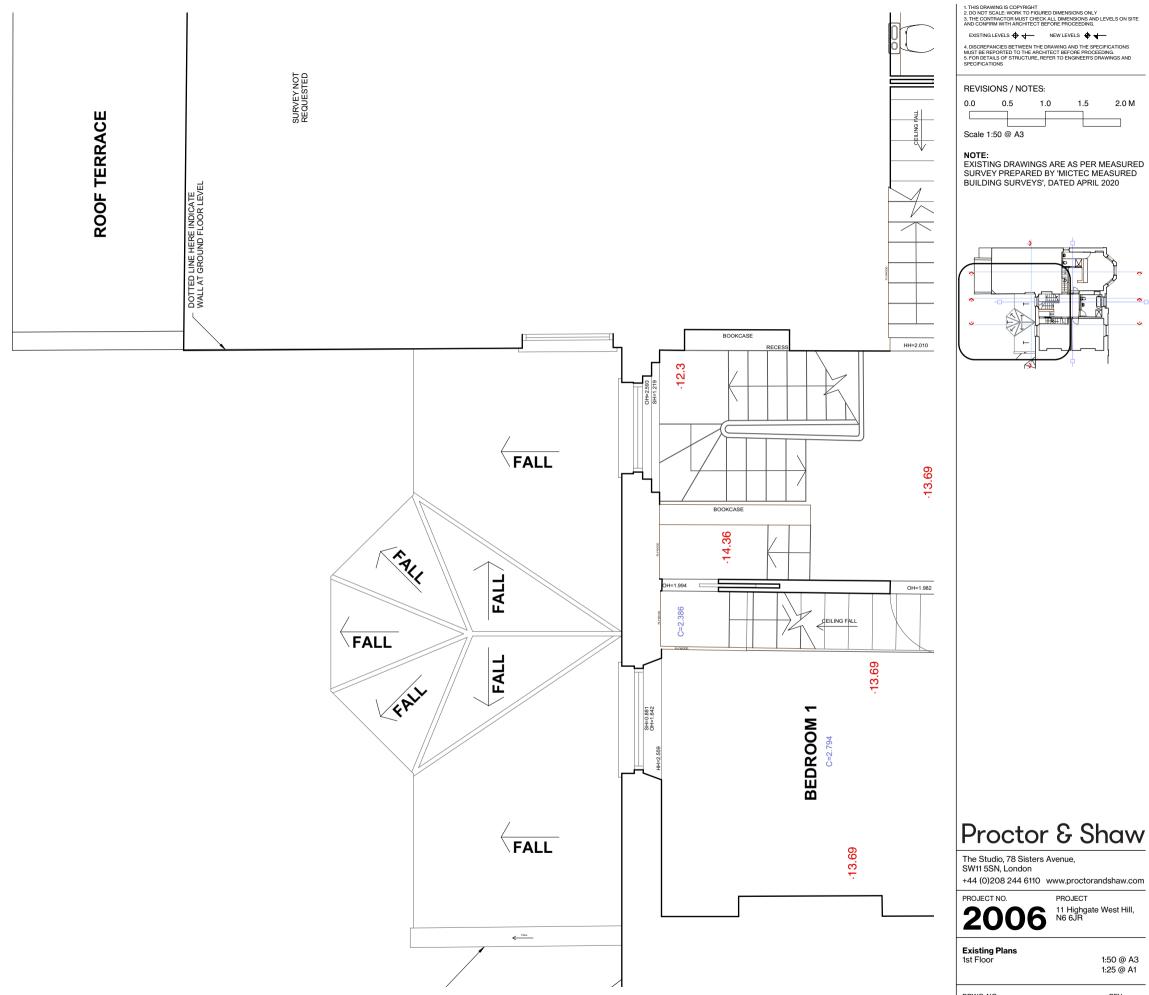

**EX.04-**

Existing 1st Fl Plan (part) Scale: 1:50

1:50 @ A3 1:25 @ A1

PROJECT 11 Highgate West Hill, N6 6JR

**EX.05-**