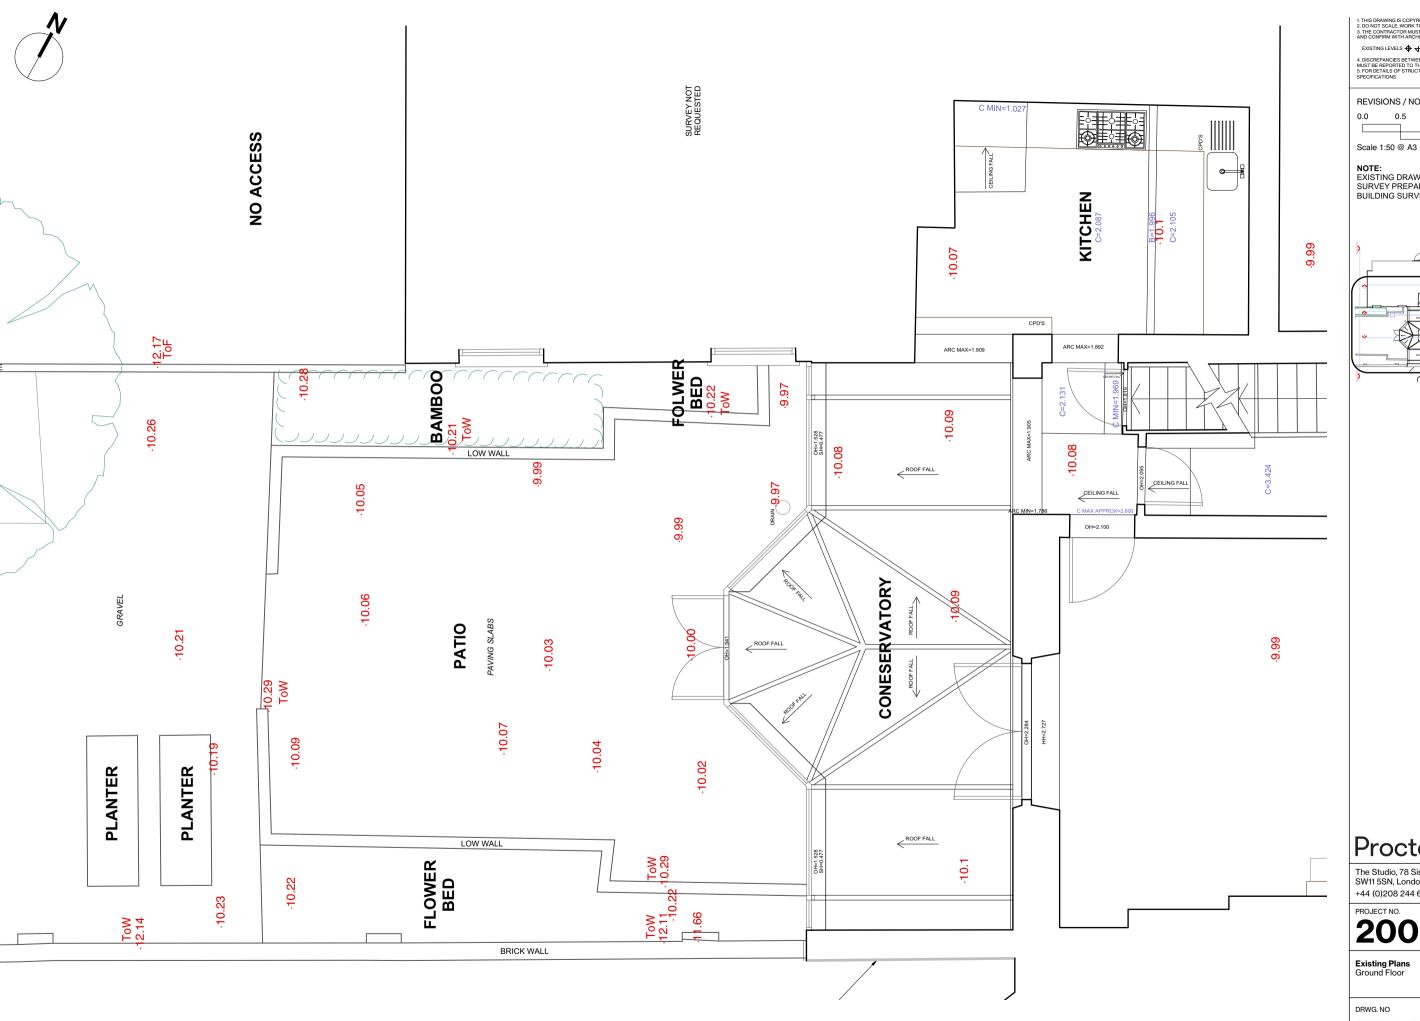

REVISIONS / NOTES:

Scale 1:50 @ A3

NOTE:
EXISTING DRAWINGS ARE AS PER MEASURED
SURVEY PREPARED BY 'MICTEC MEASURED
BUILDING SURVEYS', DATED APRIL 2020

## Proctor & Shaw

The Studio, 78 Sisters Avenue, SW11 5SN, London

+44 (0)208 244 6110 www.proctorandshaw.com

PROJECT NO. **2006** 

PROJECT 11 Highgate West Hill, N6 6JR

**Existing Plans** Ground Floor

1:25 @ A1