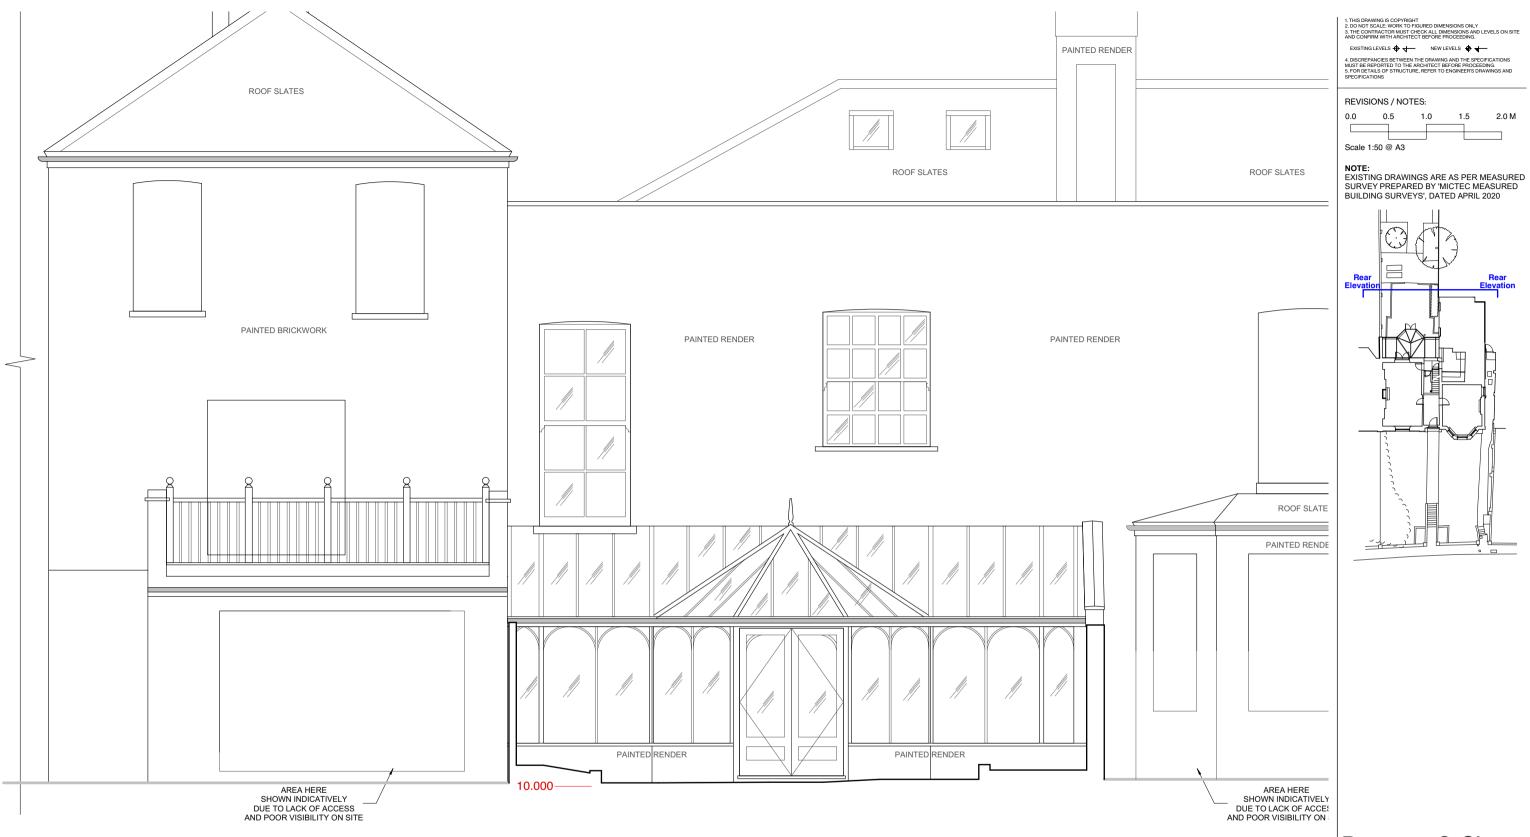

### Proctor & Shaw

The Studio, 78 Sisters Avenue, SW11 5SN, London

+44 (0)208 244 6110 www.proctorandshaw.com

PROJECT NO. **2006** 

11 Highgate West Hill, N6 6JR

Existing Elevations Rear (West)

...

PROJECT

RWG. NO

REV.

1:25 @ A1

**EX.07** -

REVISIONS / NOTES:

Scale 1:50 @ A3

NOTE:
EXISTING DRAWINGS ARE AS PER MEASURED
SURVEY PREPARED BY 'MICTEC MEASURED
BUILDING SURVEYS', DATED APRIL 2020