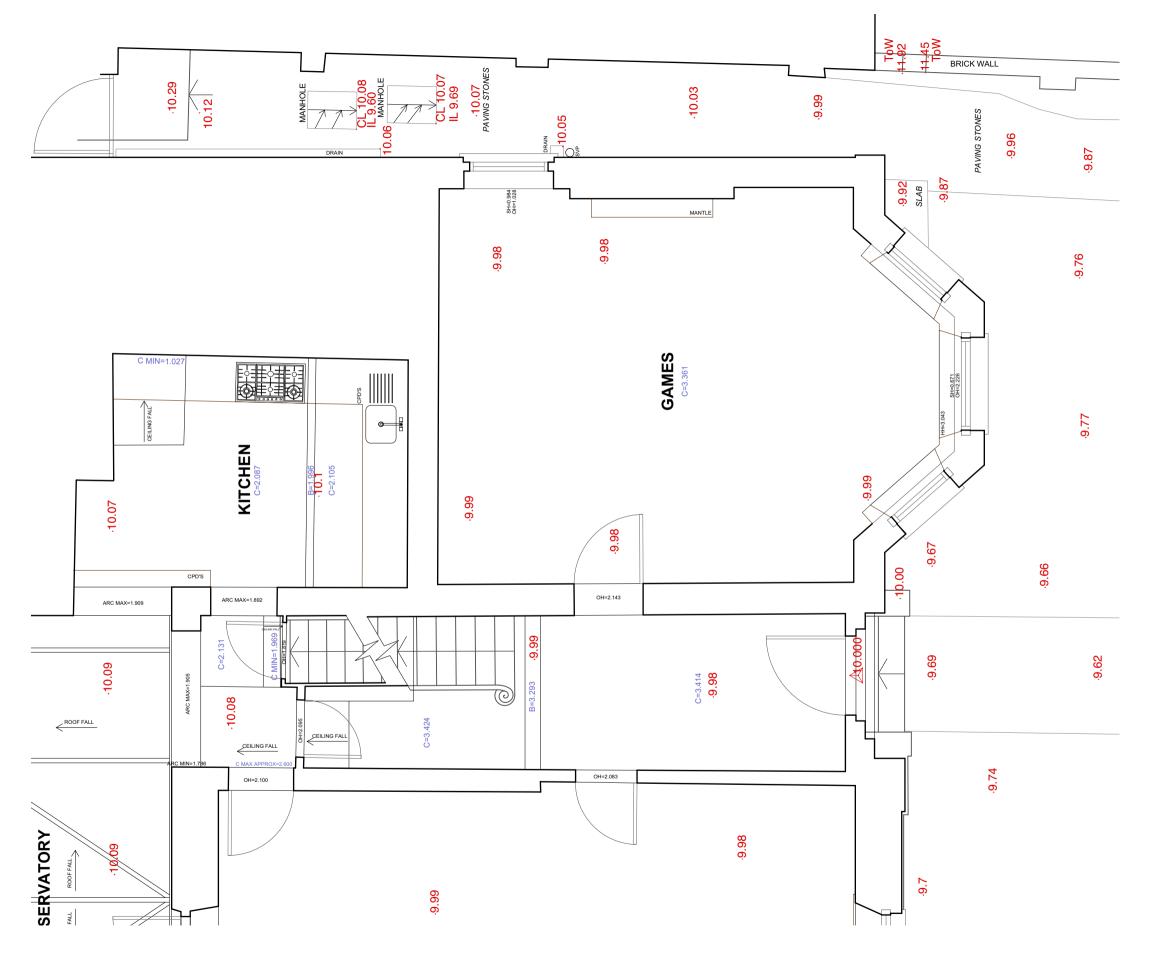

REVISIONS / NOTES:

NOTE:
EXISTING DRAWINGS ARE AS PER MEASURED
SURVEY PREPARED BY 'MICTEC MEASURED
BUILDING SURVEYS', DATED APRIL 2020

### Proctor & Shaw

The Studio, 78 Sisters Avenue, SW11 5SN, London

+44 (0)208 244 6110 www.proctorandshaw.com

PROJECT NO. **2006** 

PROJECT 11 Highgate West Hill, N6 6JR

1:25 @ A1

**EX.03-**

EXISTING LEVELS 💠 🛨