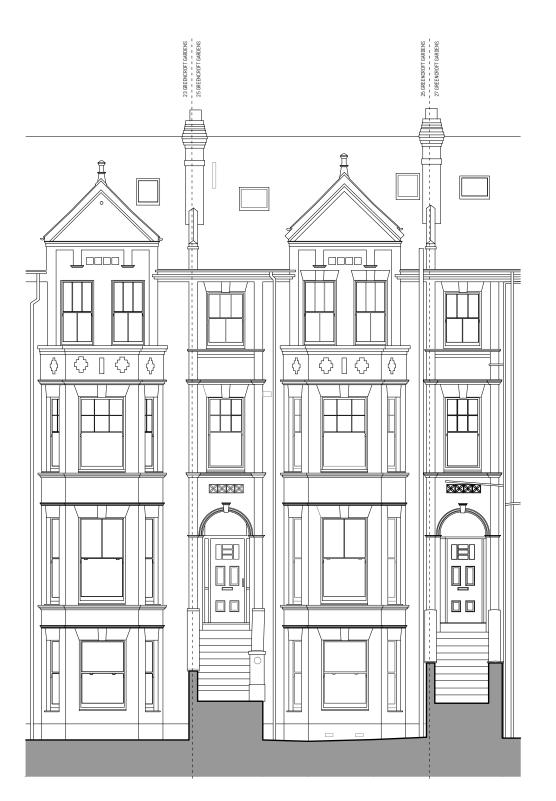

# ELEVATION MATERIALS KEY

- 01 SLATE ROOF TILE 02 BRICKWORK 03 TIMBER FRAMED DOOR/WINDOW

CON | FORM

FORM SWHITPED STREET LONDON, WIT 4AH Phone 4440(20 3935 5077 www.conformarchitects.com

DRAWING SCALE 1:100 @ A3

PROJECT TITLE

25a Greenscroft Gardens

PLANNING

Muzammil Hajee Abdoula

564 \_ 121

P1

DRAWING TITLE
EXISTING FRONT ELEVATION 11/08/21

- THIS DRAWING IS COPYRIGHT OF CON | FORM ARCHITECTS
  DO NOT SCALE FROM THIS DRAWING
  DIMENSIONS IN MILLIMETERS UNLESS NOTED OTHERWISE
  ALL DIMENSIONS TO BE CHECKED ON-SITE BY CONTRACTOR AND SUCH DIMENSIONS TO BE THEIR RESPONSIBILITY
  REPORT ALL DRAWING ERRORS AND OMISSIONS IMMEDIATELY
  TO THE ARCHITECT