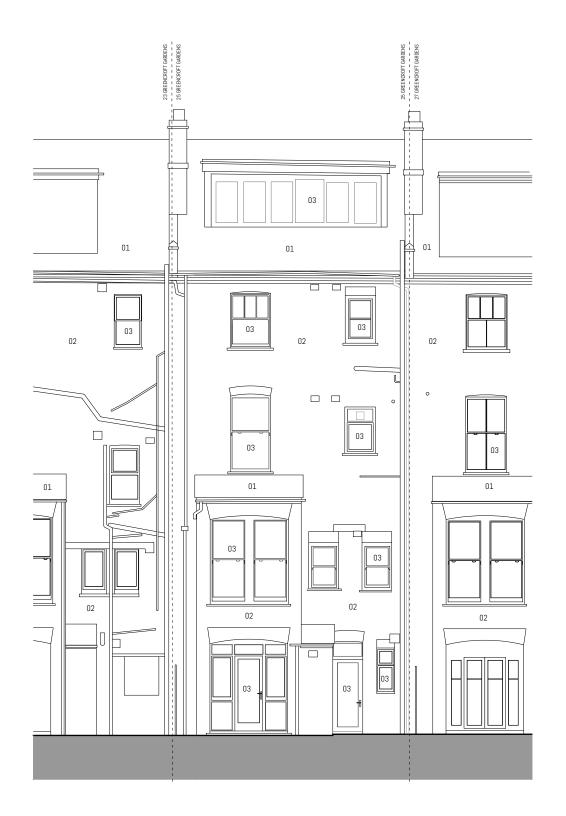

# ELEVATION MATERIALS KEY

- 01 SLATE ROOF TILE 02 BRICKWORK 03 TIMBER FRAMED DOOR/WINDOW

CON FORM SWHITELD STREET SWHITELD SWHITE

DRAWING SCALE 1:100 @ A3

PROJECT TITLE

25a Greenscroft Gardens

STATUS PLANNING

Muzammil Hajee Abdoula

564 \_ 122

P1

DRAWING TITLE
EXISTING REAR ELEVATION

- THIS DRAWING IS COPYRIGHT OF CON | FORM ARCHITECTS
  DO NOT SCALE FROM THIS DRAWING
  DIMENSIONS IN MILLIMETERS UNLESS NOTED OTHERWISE
  ALL DIMENSIONS TO BE CHECKED ON-SITE BY CONTRACTOR AND SUCH DIMENSIONS TO BE THEIR RESPONSIBILITY
  REPORT ALL DRAWING ERRORS AND OMISSIONS IMMEDIATELY
  TO THE ARCHITECT