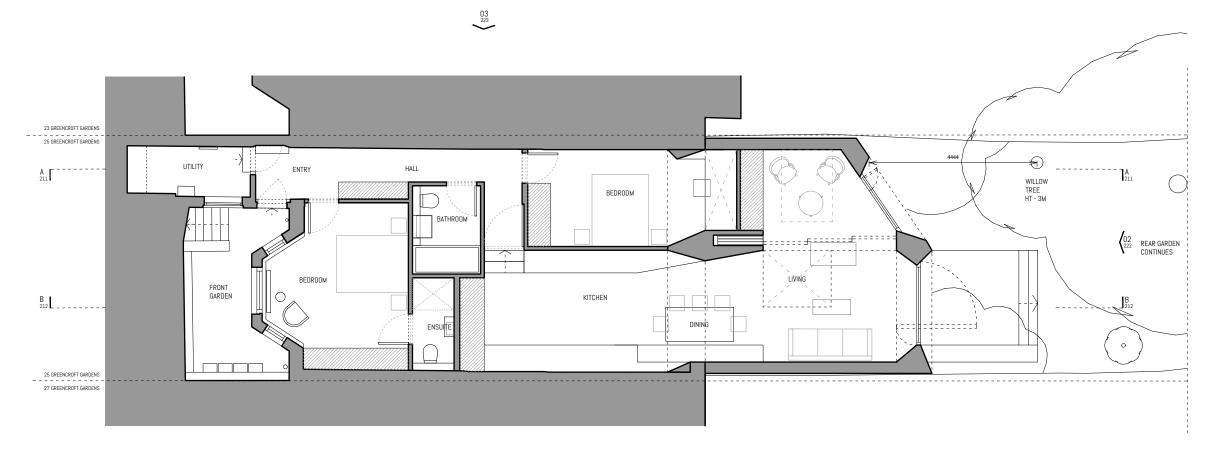

CON FORM SWHITELD STREET STANDARD HER BUILDING SOCIETY SS WHITELD STREET STANDARD ST

PROJECT TITLE

25a Greenscroft Gardens

PLANNING

Muzammil Hajee Abdoula

PROJECT NO. DRAWING NO. 201

PROPOSED LOWER GROUND
FLOOR PLAN

DRAWING SCALE 1:100 @ A3 11/08/21

- THIS DRAWING IS COPYRIGHT OF CON | FORM ARCHITECTS
  DO NOT SCALE FROM THIS DRAWING
  DIMENSIONS IN MILLIMETERS UNLESS NOTED OTHERWISE
  ALL DIMENSIONS TO BE CHECKED ON-SITE BY CONTRACTOR AND SUCH DIMENSIONS TO BE THEIR RESPONSIBILITY
  REPORT ALL DRAWING ERRORS AND OMISSIONS IMMEDIATELY
  TO THE ARCHITECT