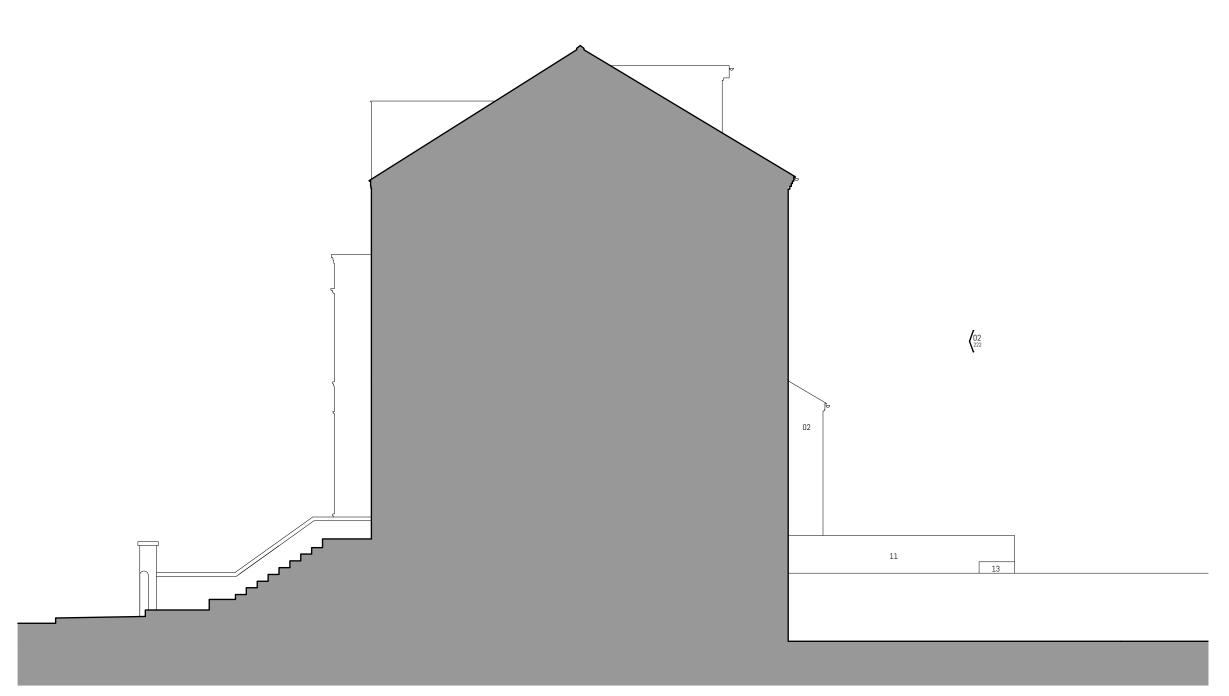

PROJECT TITLE
25a Greenscroft Gardens

STATUS PLANNING

Muzammil Hajee Abdoula

PROJECT NO. DRAWING NO. 223 \_\_\_

DATE 11/08/21

PROPOSED NORTH EAST SIDE ELEVATION

- THIS DRAWING IS COPYRIGHT OF CON | FORM ARCHITECTS
  DO NOT SCALE FROM THIS DRAWING
  DIMENSIONS IN MILLIMETERS UNLESS NOTED OTHERWISE
  ALL DIMENSIONS TO BE CHECKED ON-SITE BY CONTRACTOR AND SUCH DIMENSIONS TO BE THEIR RESPONSIBILITY
  REPORT ALL DRAWING ERRORS AND OMISSIONS IMMEDIATELY TO THE ARCHITECT

# ELEVATION MATERIALS KEY

- 01 SLATE ROOF TILE 02 BRICKWORK 03 TIMBER FRAMED DOOR/WINDOW

- PROPOSED 11 BRICK TONED LIME MORTAR 12 CONCRETE 13 GREY / GREEN TERRAZZO 14 TIMBER FRAMED GLAZING

CON FORM SWHITELD STREET STANDARD HER BUILDING SOCIETY SS WHITELD STREET STANDARD ST