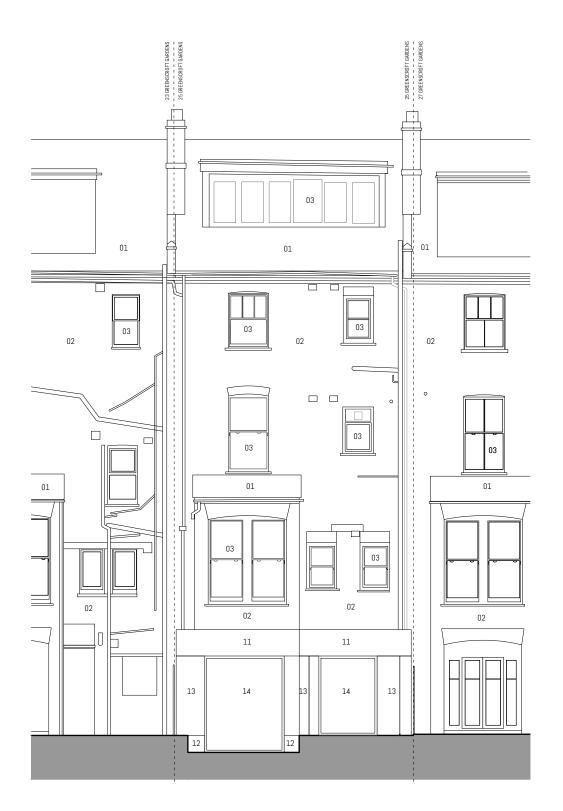

# ELEVATION MATERIALS KEY

- 01 SLATE ROOF TILE 02 BRICKWORK 03 TIMBER FRAMED DOOR/WINDOW

- PROPOSED 11 BRICK TONED LIME MORTAR 12 CONCRETE 13 GREY / GREEN TERRAZZO 14 TIMBER FRAMED GLAZING

CON FORM SWHITELD STREET SWHITELD SWHITE

PROJECT TITLE
25a Greenscroft Gardens

STATUS PLANNING

Muzammil Hajee Abdoula

564 \_ 222

P1

DRAWING SCALE 1:100 @ A3

DRAWING TITLE
PROPOSED REAR ELEVATION

- THIS DRAWING IS COPYRIGHT OF CON | FORM ARCHITECTS
  DO NOT SCALE FROM THIS DRAWING
  DIMENSIONS IN MILLIMETERS UNLESS NOTED OTHERWISE
  ALL DIMENSIONS TO BE CHECKED ON-SITE BY CONTRACTOR AND SUCH DIMENSIONS TO BE THEIR RESPONSIBILITY
  REPORT ALL DRAWING ERRORS AND OMISSIONS IMMEDIATELY TO THE ARCHITECT