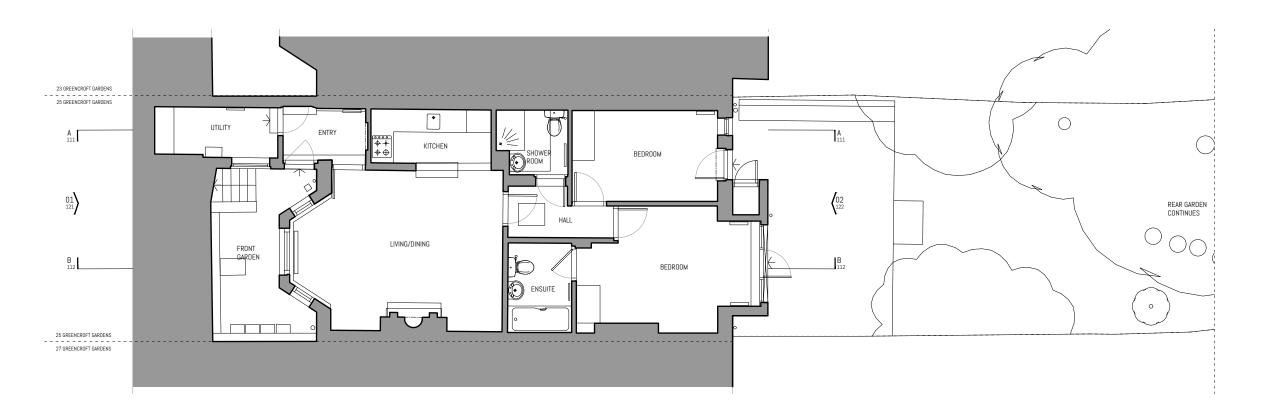

CON FORM SWHITELD STREET STANDARD HER BUILDING SOCIETY SS WHITELD STREET STANDARD ST

PROJECT TITLE

25a Greenscroft Gardens

PLANNING

Muzammil Hajee Abdoula

PROJECT NO. DRAWING NO. 201

PROPOSED LOWER GROUND
FLOOR PLAN

DRAWING SCALE 1:100 @ A3 11/08/21

- THIS DRAWING IS COPYRIGHT OF CON | FORM ARCHITECTS
  DO NOT SCALE FROM THIS DRAWING
  DIMENSIONS IN MILLIMETERS UNLESS NOTED OTHERWISE
  ALL DIMENSIONS TO BE CHECKED ON-SITE BY CONTRACTOR AND SUCH DIMENSIONS TO BE THEIR RESPONSIBILITY
  REPORT ALL DRAWING ERRORS AND OMISSIONS IMMEDIATELY
  TO THE ARCHITECT