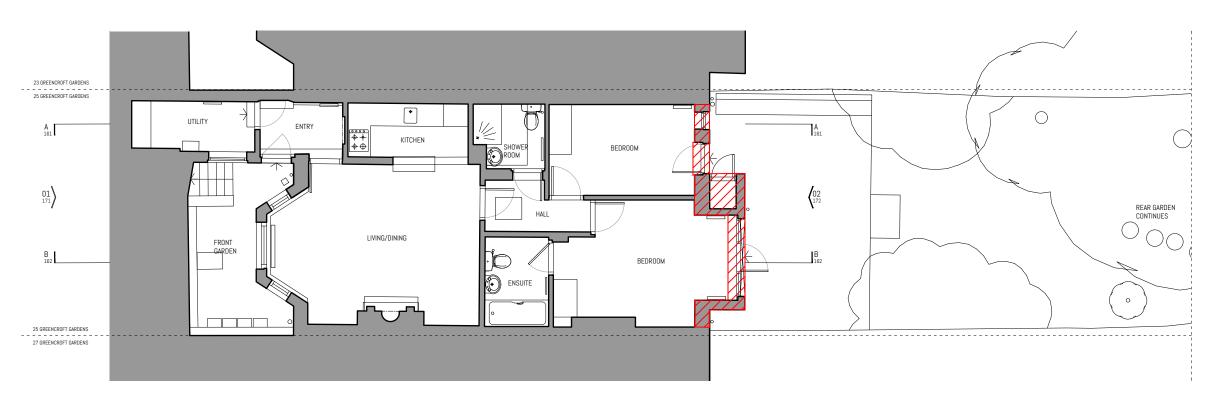

KEY:

Hatch denotes extent of external demolition

CON FORM SWHITELD STREET STANDARD HER BUILDING SOCIETY SS WHITELD STREET STANDARD ST

PROJECT TITLE

25a Greenscroft Gardens

PLANNING

Muzammil Hajee Abdoula

DRAWING SCALE 1:100 @ A3

DATE

LOWER GROUND FLOOR DEMOLITION 11/08/21
PLAN

- THIS DRAWING IS COPYRIGHT OF CON | FORM ARCHITECTS
   DO NOT SCALE FROM THIS DRAWING
   DIMENSIONS IN MILLIMETERS UNLESS NOTED OTHERWISE
   ALL DIMENSIONS TO BE CHECKED ON-SITE BY CONTRACTOR AND
  SUCH DIMENSIONS TO BE THEIR RESPONSIBILITY
   REPORT ALL DRAWING ERRORS AND OMISSIONS IMMEDIATELY
  TO THE ARCHITECT