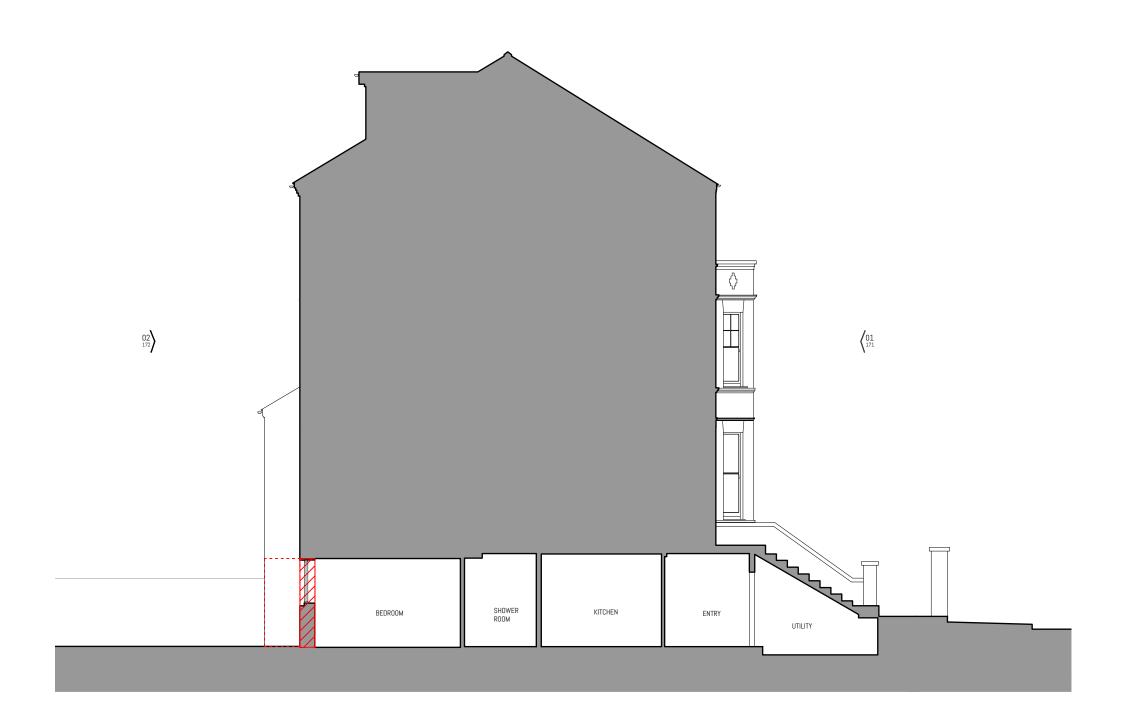

KEY:

Hatch denotes extent of external demolition

Line denotes extent of external demolition (in projection)

CON FORM SWHITELD STREET SWHITELD SWHI

PROJECT TITLE
25a Greenscroft Gardens

STATUS PLANNING

Muzammil Hajee Abdoula

564 <u>161</u> \_

P1

11/08/21

DEMOLITION SECTION AA

- THIS DRAWING IS COPYRIGHT OF CON | FORM ARCHITECTS
  DO NOT SCALE FROM THIS DRAWING
  DIMENSIONS IN MILLIMETERS UNLESS NOTED OTHERWISE
  ALL DIMENSIONS TO BE CHECKED ON-SITE BY CONTRACTOR AND SUCH DIMENSIONS TO BE THEIR RESPONSIBILITY
  REPORT ALL DRAWING ERRORS AND OMISSIONS IMMEDIATELY TO THE ARCHITECT