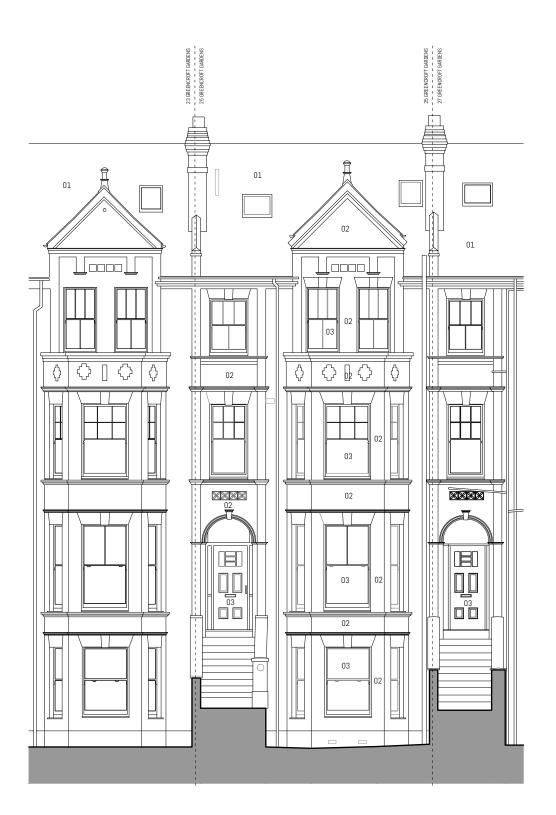

# ELEVATION MATERIALS KEY

- 01 SLATE ROOF TILE 02 BRICKWORK 03 TIMBER FRAMED DOOR/WINDOW

CON | FORM

FORM SWHITPED STREET LONDON, WIT 4AH Phone 4440(20 3935 5077 www.conformarchitects.com

DRAWING SCALE 1:100 @ A3

PROJECT TITLE

25a Greenscroft Gardens

PLANNING

Muzammil Hajee Abdoula

564 \_ 121

P1

DRAWING TITLE
EXISTING FRONT ELEVATION 11/08/21

- THIS DRAWING IS COPYRIGHT OF CON | FORM ARCHITECTS
  DO NOT SCALE FROM THIS DRAWING
  DIMENSIONS IN MILLIMETERS UNLESS NOTED OTHERWISE
  ALL DIMENSIONS TO BE CHECKED ON-SITE BY CONTRACTOR AND SUCH DIMENSIONS TO BE THEIR RESPONSIBILITY
  REPORT ALL DRAWING ERRORS AND OMISSIONS IMMEDIATELY
  TO THE ARCHITECT