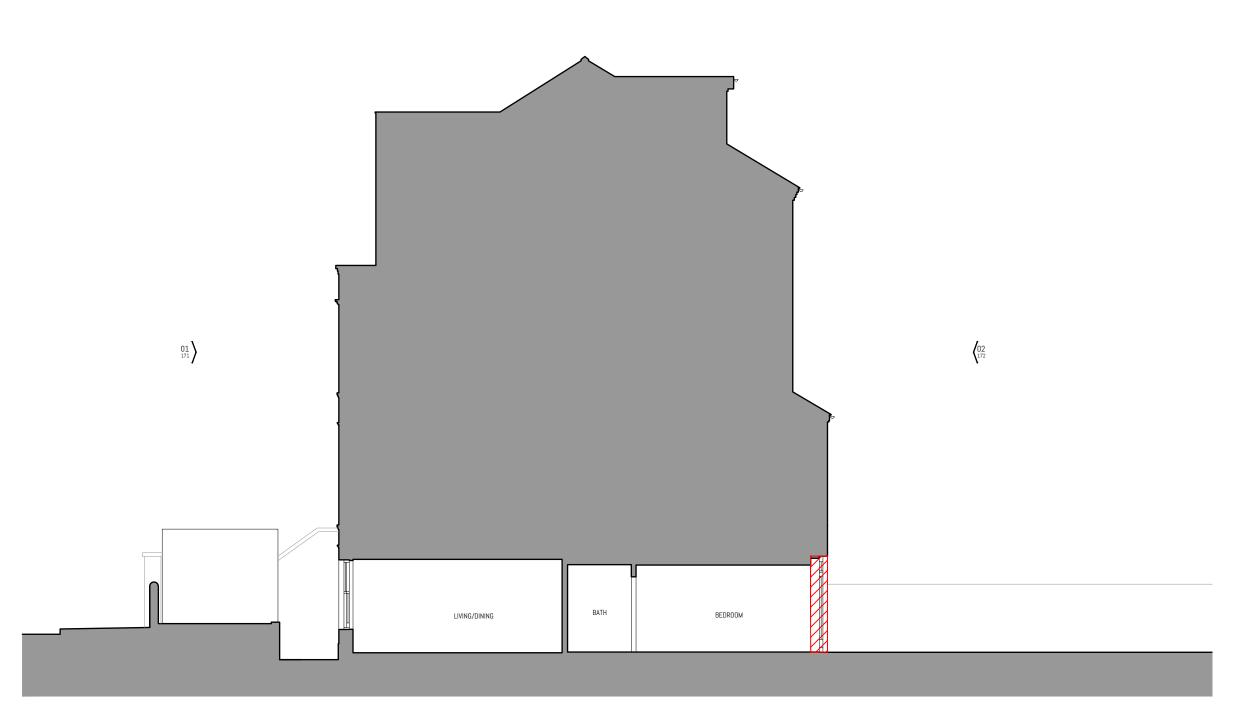

KEY:

Hatch denotes extent of external demolition

Line denotes extent of external demolition (in projection)

CON FORM SWHITELD STREET SWHITELD SWHI

PROJECT TITLE
25a Greenscroft Gardens

STATUS PLANNING

Muzammil Hajee Abdoula

564 <u>161</u> \_

P1

11/08/21

DEMOLITION SECTION AA

- THIS DRAWING IS COPYRIGHT OF CON | FORM ARCHITECTS
  DO NOT SCALE FROM THIS DRAWING
  DIMENSIONS IN MILLIMETERS UNLESS NOTED OTHERWISE
  ALL DIMENSIONS TO BE CHECKED ON-SITE BY CONTRACTOR AND SUCH DIMENSIONS TO BE THEIR RESPONSIBILITY
  REPORT ALL DRAWING ERRORS AND OMISSIONS IMMEDIATELY TO THE ARCHITECT