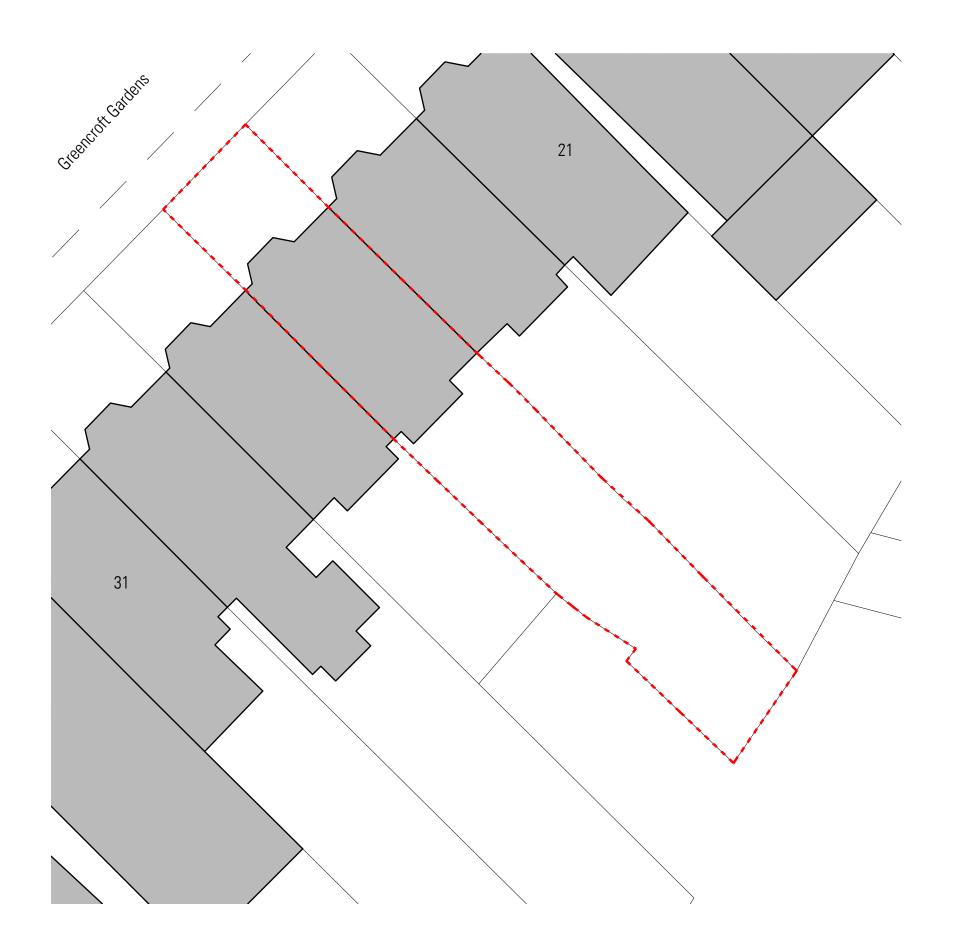

# ConForm

AUGUST 2021

25A GREENCROFT GARDENS
PLANNING DRAWINGS

01 \_ SITE LOCATION PLAN

25a Greenscroft Gardens London NW6 3LN