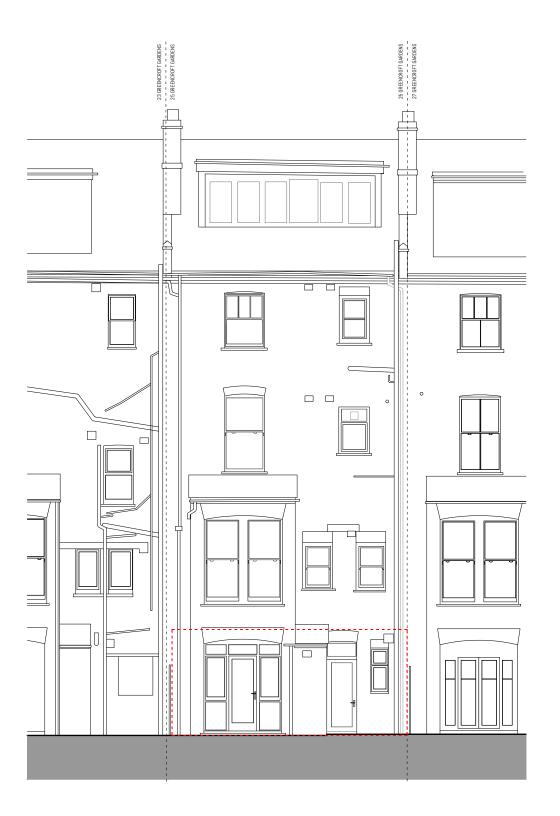

KEY:

Line denotes extent of external demolition (in projection)

CON FORM SWHITELD STREET SWHITELD SWHITE

PROJECT TITLE
25a Greenscroft Gardens

STATUS PLANNING

Muzammil Hajee Abdoula

564 \_ 172 \_

DRAWING TITLE
REAR DEMOLITION ELEVATION

DATE 11/08/21

- THIS DRAWING IS COPYRIGHT OF CON | FORM ARCHITECTS
  DO NOT SCALE FROM THIS DRAWING
  DIMENSIONS IN MILLIMETERS UNLESS NOTED OTHERWISE
  ALL DIMENSIONS TO BE CHECKED ON-SITE BY CONTRACTOR AND SUCH DIMENSIONS TO BE THEIR RESPONSIBILITY
  REPORT ALL DRAWING ERRORS AND OMISSIONS IMMEDIATELY TO THE ARCHITECT