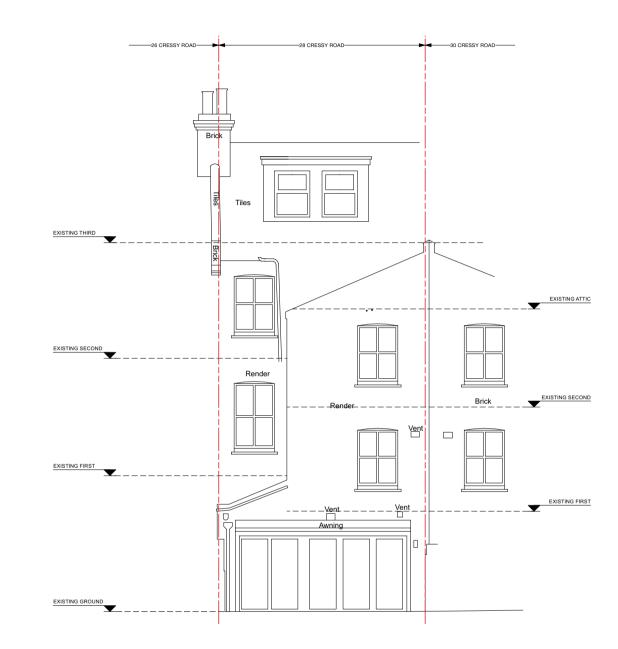

EXISTING REAR ELEVATION

|       | Revision           | Date           | Ву        | Amendments                                                                                                                                                           | Project                            |
|-------|--------------------|----------------|-----------|----------------------------------------------------------------------------------------------------------------------------------------------------------------------|------------------------------------|
|       |                    |                |           |                                                                                                                                                                      | 28 CRESSY ROAD,<br>LONDON, NW3 2LY |
|       | Do not scale, use  |                |           |                                                                                                                                                                      | Drawing title                      |
|       | any shop drawing.  | e read in conj |           | to the commencement of any work or the production of<br>vith all related Architect's and Engineer's drawings and                                                     | EXISTING REAR ELEVATION            |
| 5 10M | as a result of fau | ilty transmiss | ion or re | or omissions in the content of this drawing, which arise<br>production when issued in an electronic format. No<br>to this drawing other than by 23 Architecture LTD. |                                    |
| ·     |                    |                |           |                                                                                                                                                                      |                                    |