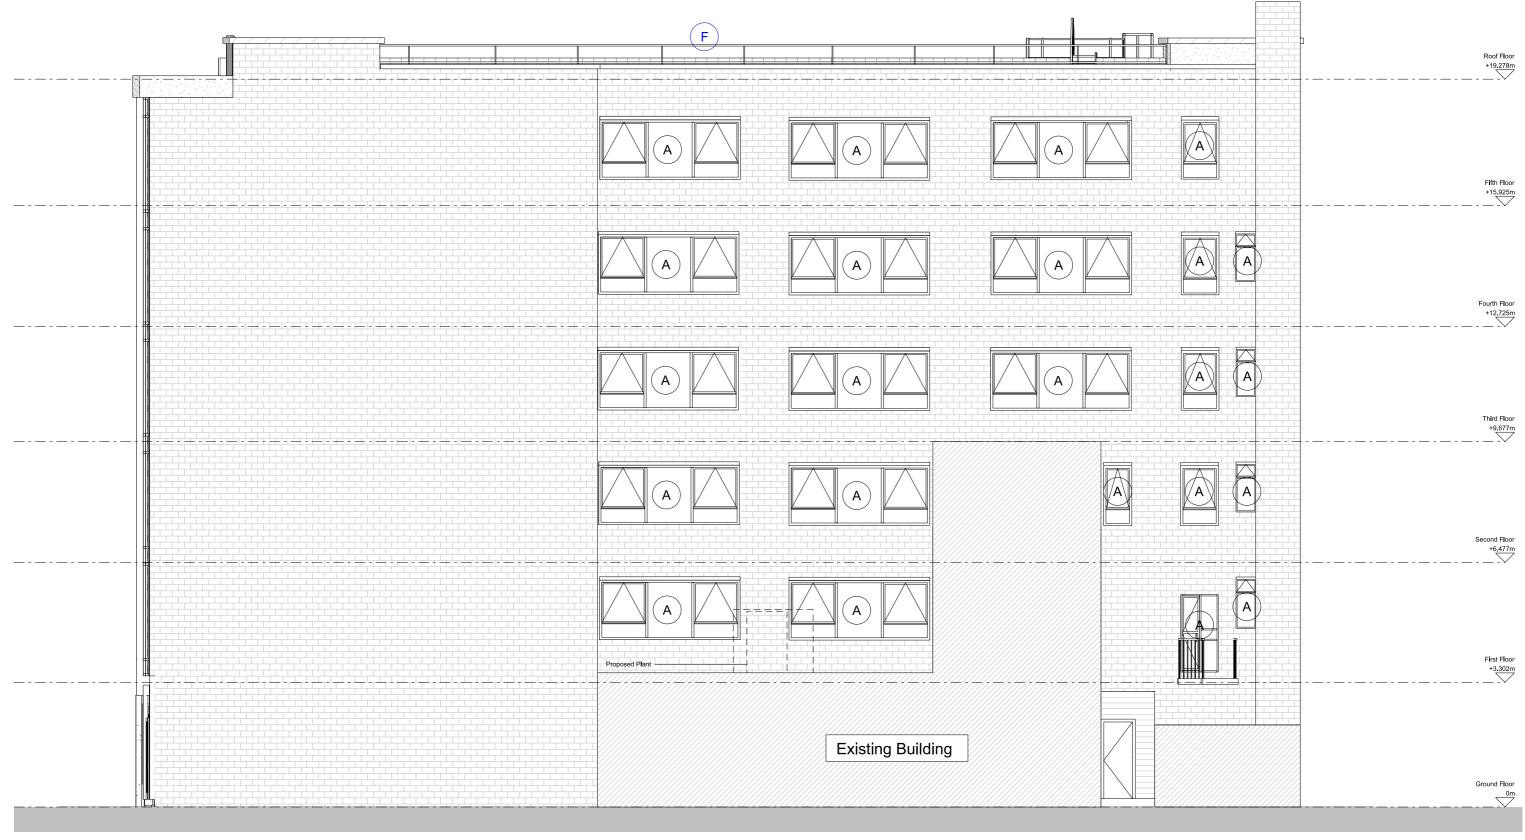

## GLAZED SCREEN / WINDOW / DOOR KEY

Proposed new screen/ window/ door. Opening and window profile to match existing ( A )

Proposed new stair glazed screen. Aluminium frame ( C )

Proposed new stair door to suit new glazing. Aluminium frame. Grey Colour to match existing.

Existing balustrade to be decorated to match window frames **G**)

В

Proposed new glazed screen. Aluminium frame. Grey colour to match existing

D

Retained as existing

( E )

F

Existing handrail to be altered/extended or replaced with similar to provide safe access for roof maintenance only

1m 2m 3m

|                                           | P02 Issued for Planning Update<br>P01 Issued for Planning<br>Amendment | 06/08/2021<br>09/06/2021<br>Date                     |
|-------------------------------------------|------------------------------------------------------------------------|------------------------------------------------------|
| FeildenCleggBradleyStudios<br>LLP         | -<br>43 WHITFIELD STREET, W1T 4HD<br>LONDON                            | Job/Drawing No Amendment 2052/032 P02                |
|                                           | PROPOSED WEST ELEVATION                                                | Scale 1:100 @ A3<br>Date JUNE 2021<br>Drawn GROUP JS |
| t 020 73235737<br>e london@fcbstudios.com | Do not scale                                                           | All dimensions to be checked on site                 |