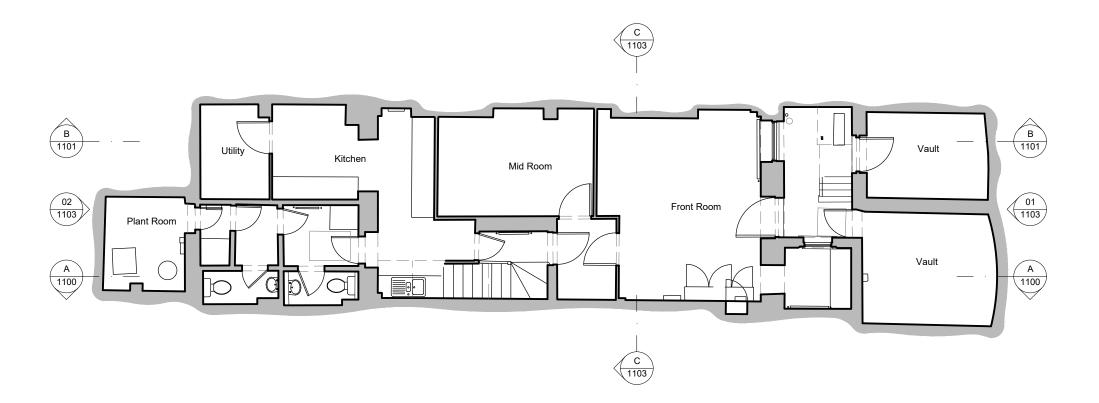

- GENERAL NOTES

  Read all drawings in conjunction with associated specification, schedules and documents.

  Read all the notes on this drawing.

  Based on survey information by others.

  Drawing's level of detail not suitable for construction.

  Contractor to check and confirm dimensions on site.

  All fire ratings and new works subject to Building Control approval.

| Notes  1. Any dwg format drawing is to be read in conjunction with and at the scale of the accompanying pdf.  2. Where colours other than black or grey are used, the drawing must be plotted in colour.  3. For status C' (Construction) drawings all dimensions are to be checked on site by the contractor, scaling is for Local Authority purposes only.  4. Unless otherwise indicated, all dimensions are in millimeters. | Drawing Status  F Feasibility  S Sketch Design  P Planning  B Building Control |     |      |        |               |                       |   |                                                        | Donald Insall Associate Chartered Architects and Historic Building Consultan | ts.                  | 12 Devons<br>London<br>(+44) 020<br>@insall-archi | shire Street<br>n W1G 7AB<br>7245 9888<br>itects co.uk |
|---------------------------------------------------------------------------------------------------------------------------------------------------------------------------------------------------------------------------------------------------------------------------------------------------------------------------------------------------------------------------------------------------------------------------------|--------------------------------------------------------------------------------|-----|------|--------|---------------|-----------------------|---|--------------------------------------------------------|------------------------------------------------------------------------------|----------------------|---------------------------------------------------|--------------------------------------------------------|
| <ol> <li>All information on this drawing is to be read in conjunction with the relevant Donald Insall Associates specification and trade contractors' drawings and information by specialists.</li> <li>In the event of any discrepancy, please contact us immediately.</li> <li>This drawing may contain survey information by others and is to be used solely for the purposes for</li> </ol>                                 | D Design Development  M Measurement                                            |     |      |        |               |                       |   |                                                        | 25 John Street, London                                                       |                      | 9                                                 |                                                        |
| which it was issued.  8. These are uncontrolled documents issued for information purposes only. If you have any queries regarding the drawings, please contact DIA immediately.                                                                                                                                                                                                                                                 | T Tender C Construction                                                        |     |      |        |               |                       |   |                                                        | Basement Plan                                                                | JSC25.01             | No 1                                              | 000                                                    |
| Please note DIA cannot be held responsible for any errors arising from changes made to an uncontrolled dwg file.     © 2019 DONALD INSALL ASSOCIATES LTD                                                                                                                                                                                                                                                                        | R Record                                                                       | Rev | Date | Dwn Au | Auth Revision | 0 23-07-2<br>Rev Date | _ | RD Issued for Planning and LBC consents  Auth Revision | As Existing                                                                  | Scale (A3)<br>1: 100 | Status<br>3P                                      | Revision 0                                             |