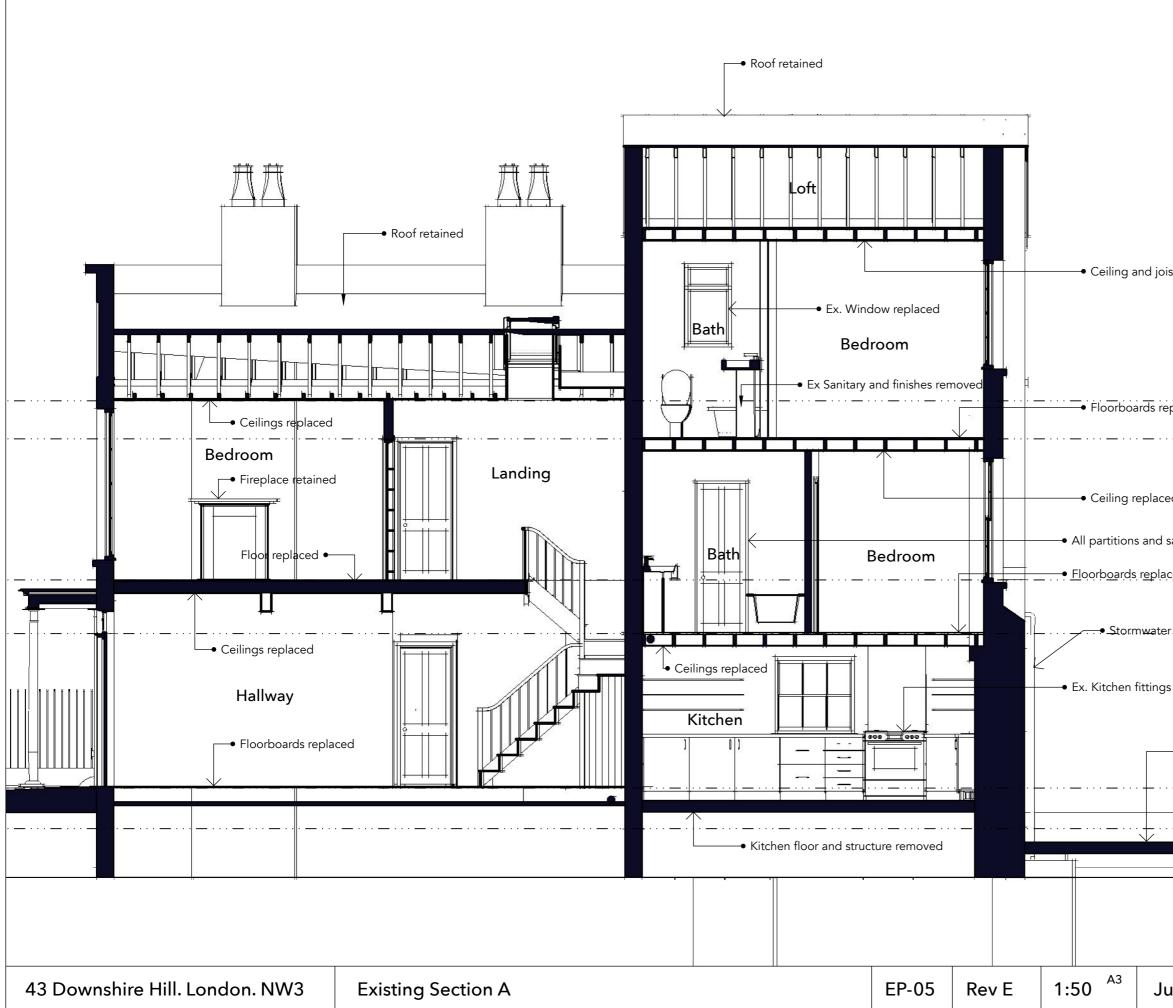

## Ian Thompson Architect

| uly 2 | 2021 |
|-------|------|
|-------|------|

| ists removed                                                                  |
|-------------------------------------------------------------------------------|
| Area A / Level 1 - Ceiling Level<br>eplaced<br>Area B / Level 2 - Floor Level |
| ed                                                                            |
| sanitary ware removed                                                         |
| icedArea A / Level 1 - Floor Level                                            |
| er pipework removed Area B / Level 1 - Floor Level                            |
| is removed                                                                    |
| -• Garden concrete paving removed                                             |
| Area A / Level 0 + Floor Level                                                |
|                                                                               |
|                                                                               |
|                                                                               |