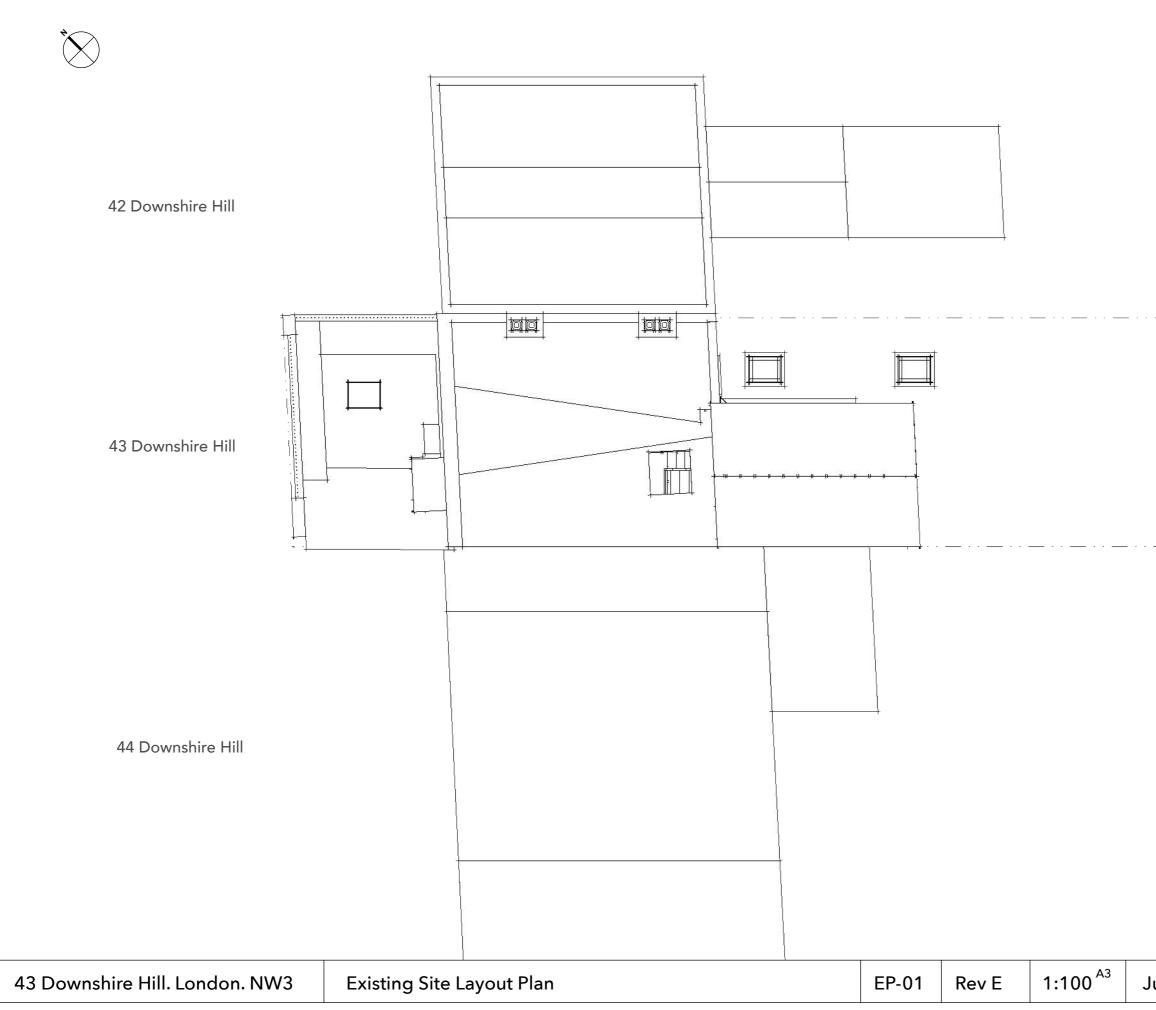

## Ian Thompson Architect

| uly 2 | 2021 |
|-------|------|
|-------|------|

| ists removed                                                                  |
|-------------------------------------------------------------------------------|
| Area A / Level 1 - Ceiling Level<br>eplaced<br>Area B / Level 2 - Floor Level |
| ed                                                                            |
| sanitary ware removed                                                         |
| icedArea A / Level 1 - Floor Level                                            |
| er pipework removed Area B / Level 1 - Floor Level                            |
| is removed                                                                    |
| -• Garden concrete paving removed                                             |
| Area A / Level 0 + Floor Level                                                |
|                                                                               |
|                                                                               |
|                                                                               |