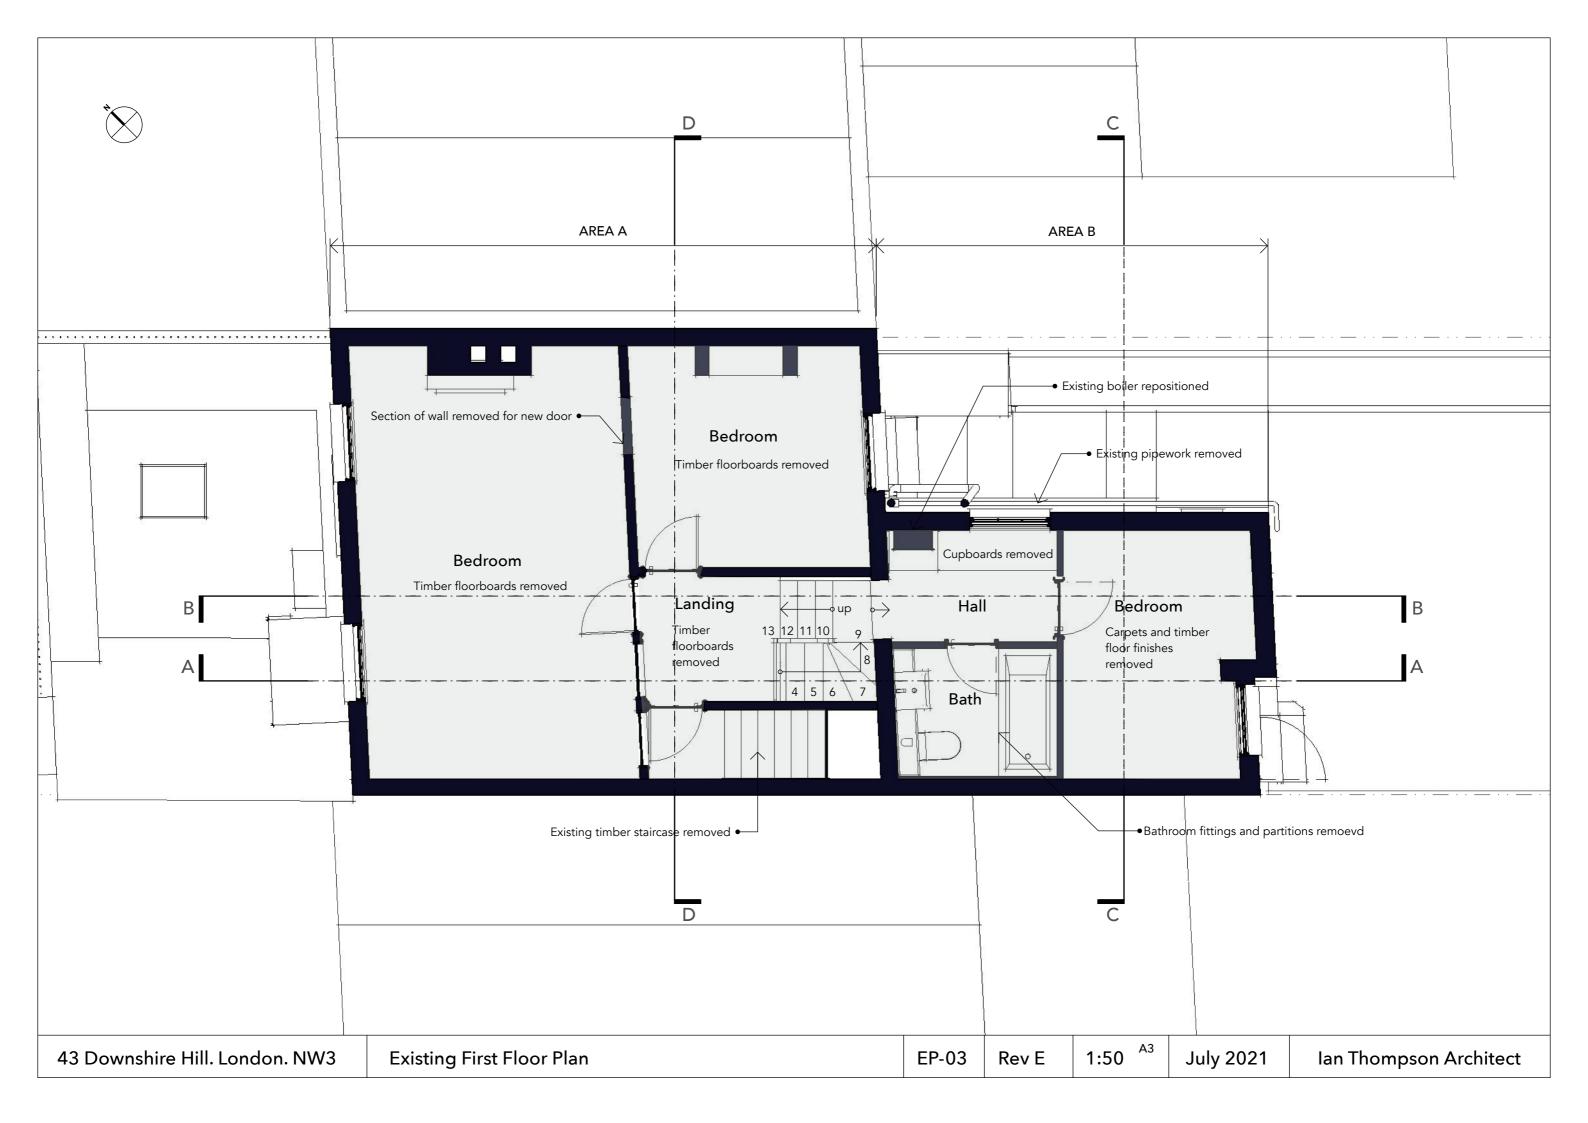

|          | Area A / Level 1 - Ceiling Level |
|----------|----------------------------------|
|          | Area B / Level 2 - Floor Level   |
|          |                                  |
|          |                                  |
| ···      | Area A / Level 1 - Floor Level   |
|          | Area B / Level 1 - Floor Level   |
|          |                                  |
|          |                                  |
| el       |                                  |
| <u> </u> | Area A / Level 0 - Floor Level   |
|          | Area B / Level 0 - Floor Level   |
|          |                                  |
|          |                                  |
|          |                                  |
| uly 2021 | lan Thompson Architect           |