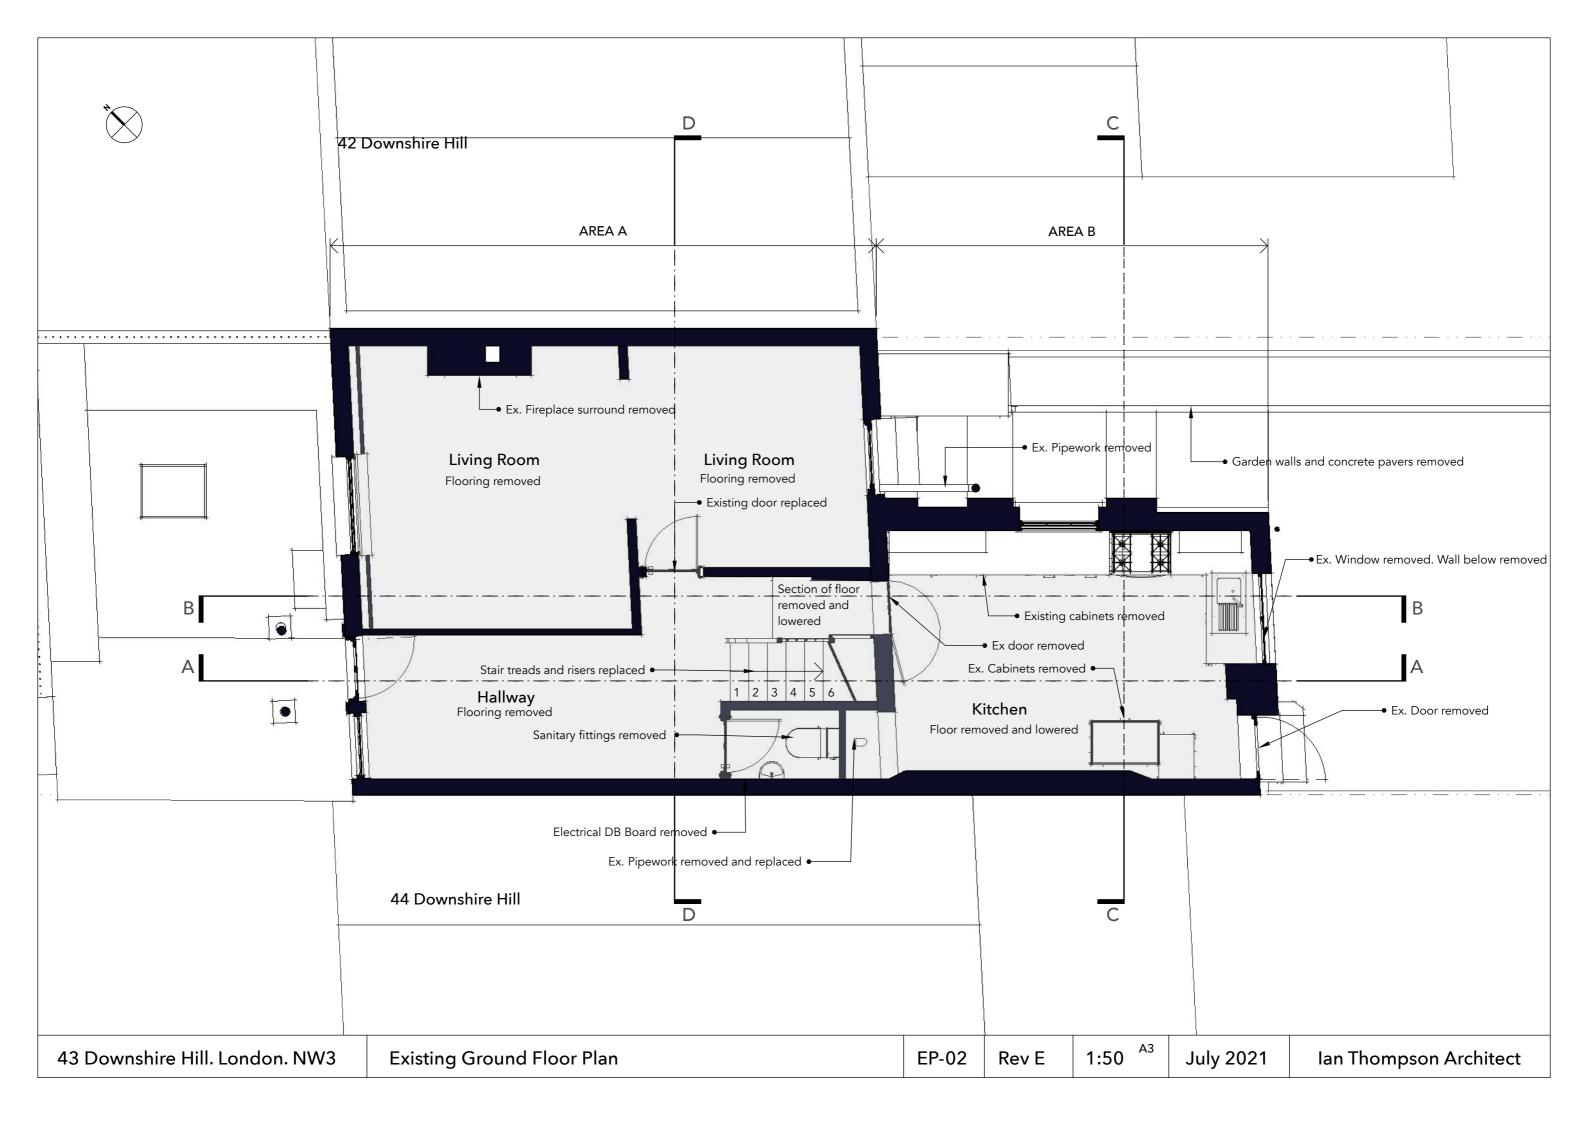

|           | Area A / Level 1 - Ceiling Level |
|-----------|----------------------------------|
|           | Area B / Level 2 - Floor Level   |
|           |                                  |
|           |                                  |
|           |                                  |
|           | Area A / Level 1 - Floor Level   |
|           | Area B / Level 1 - Floor Level   |
|           |                                  |
|           |                                  |
|           |                                  |
|           | Area A / Level 0 - Floor Level   |
|           | Area B7 Level 0 - Floor Level    |
|           |                                  |
|           |                                  |
|           |                                  |
|           |                                  |
| July 2021 | Ian Thompson Architect           |