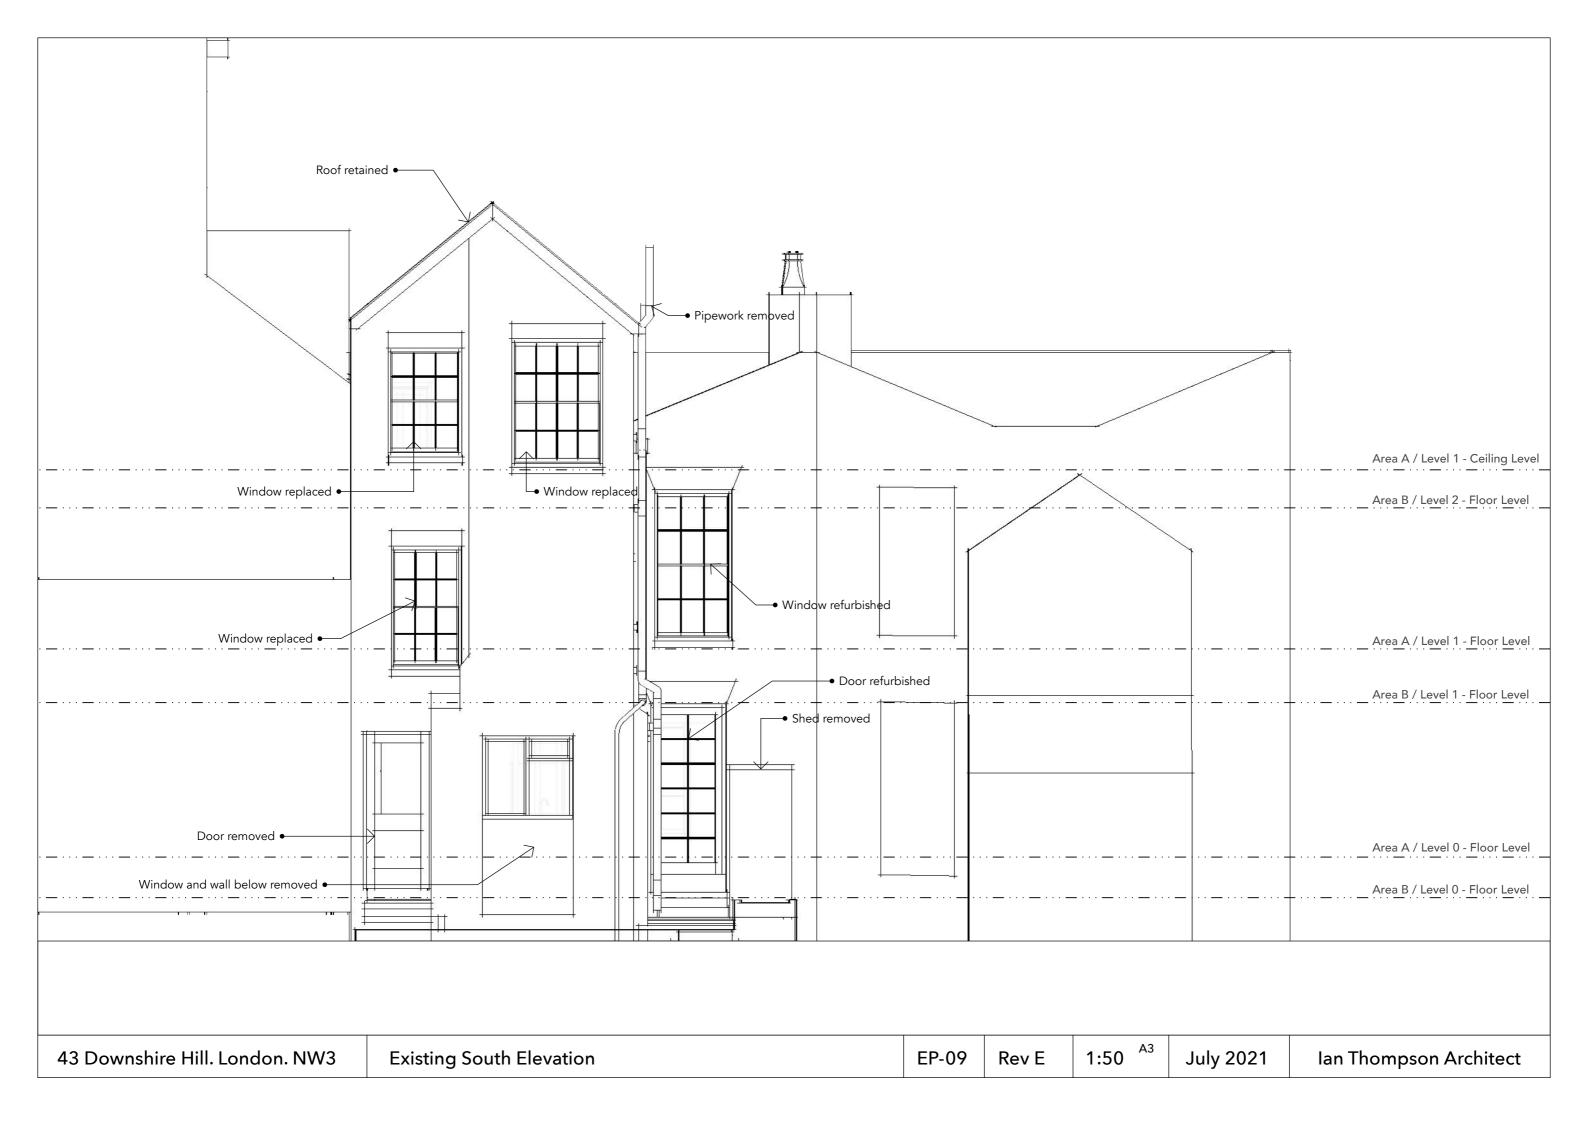

## Ian Thompson Architect

| uly 2 | 2021 |
|-------|------|
|-------|------|

| ists removed                                                                  |
|-------------------------------------------------------------------------------|
| Area A / Level 1 - Ceiling Level<br>eplaced<br>Area B / Level 2 - Floor Level |
| ed                                                                            |
| sanitary ware removed                                                         |
| icedArea A / Level 1 - Floor Level                                            |
| er pipework removed Area B / Level 1 - Floor Level                            |
| is removed                                                                    |
| -• Garden concrete paving removed                                             |
| Area A / Level 0 + Floor Level                                                |
|                                                                               |
|                                                                               |
|                                                                               |