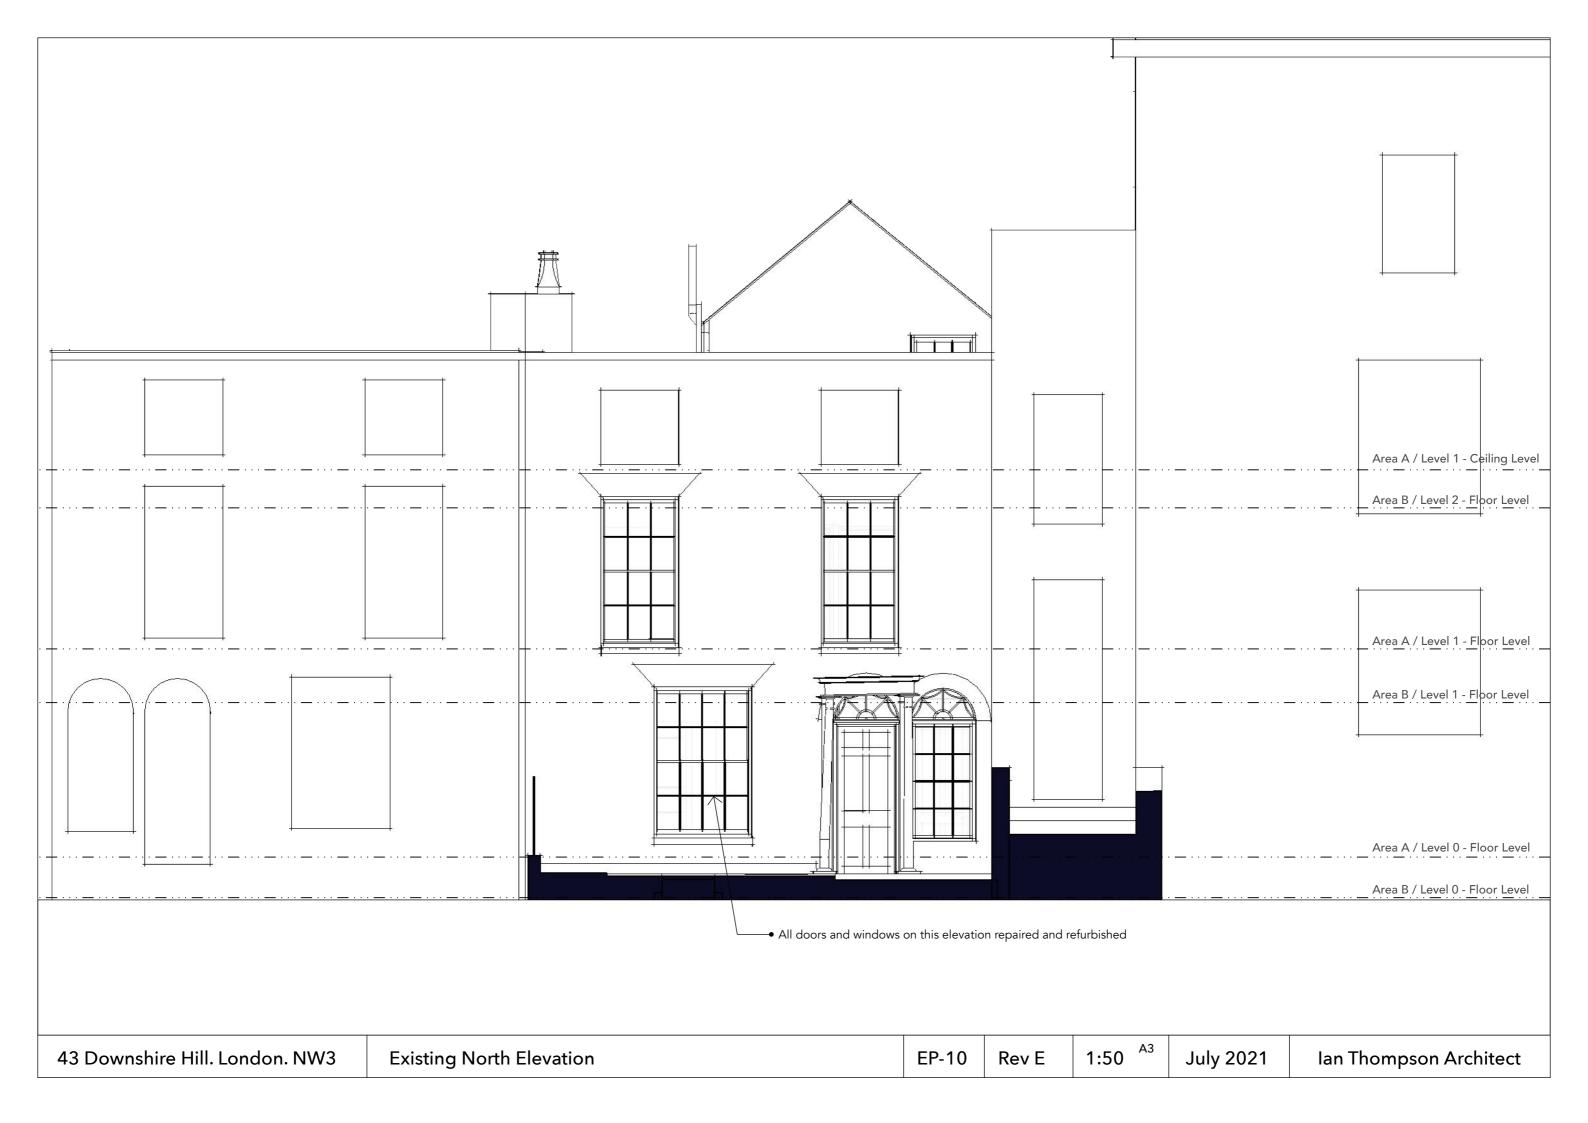

| Area A / Level 1 - Ceiling Level |
|----------|----------------------------------|
|          | Area B / Level 2 - Floor Level   |
|          |                                  |
|          |                                  |
| ···      | Area A / Level 1 - Floor Level   |
|          | Area B / Level 1 - Floor Level   |
|          |                                  |
|          |                                  |
| el       |                                  |
| <u> </u> | Area A / Level 0 - Floor Level   |
|          | Area B / Level 0 - Floor Level   |
|          |                                  |
|          |                                  |
|          |                                  |
| uly 2021 | lan Thompson Architect           |

July 2021

lan Thompson Architect





|                |                                                |   |               |                |                                              | 1:50 <sup>A3</sup> |
|----------------|------------------------------------------------|---|---------------|----------------|----------------------------------------------|--------------------|
|                |                                                |   |               |                |                                              |                    |
|                |                                                |   |               |                |                                              |                    |
|                |                                                |   |               |                |