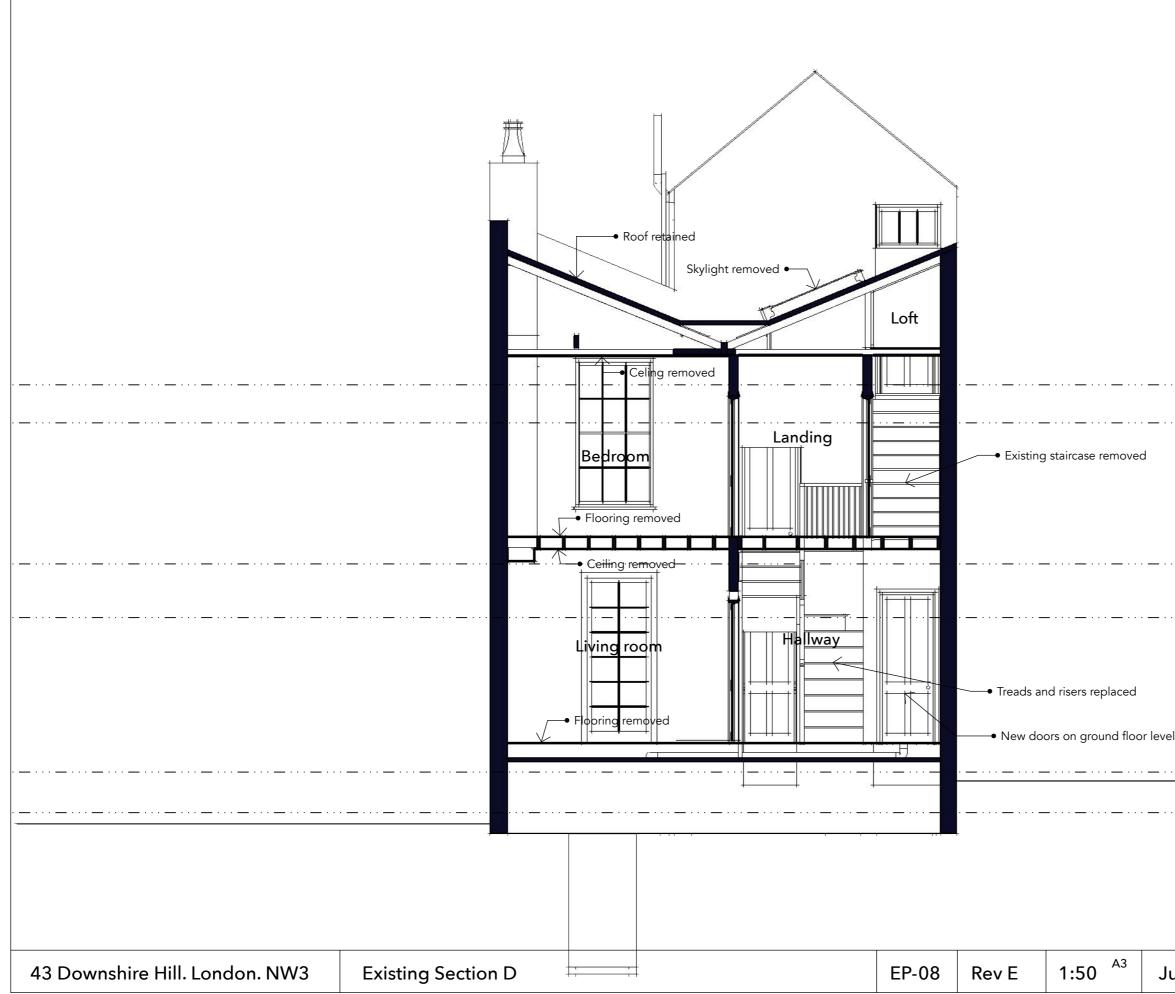

|          | Area A / Level 1 - Ceiling Level |
|----------|----------------------------------|
|          | Area B / Level 2 - Floor Level   |
|          |                                  |
|          |                                  |
| ···      | Area A / Level 1 - Floor Level   |
|          | Area B / Level 1 - Floor Level   |
|          |                                  |
|          |                                  |
| el       |                                  |
| <u> </u> | Area A / Level 0 - Floor Level   |
|          | Area B / Level 0 - Floor Level   |
|          |                                  |
|          |                                  |
|          |                                  |
| uly 2021 | lan Thompson Architect           |