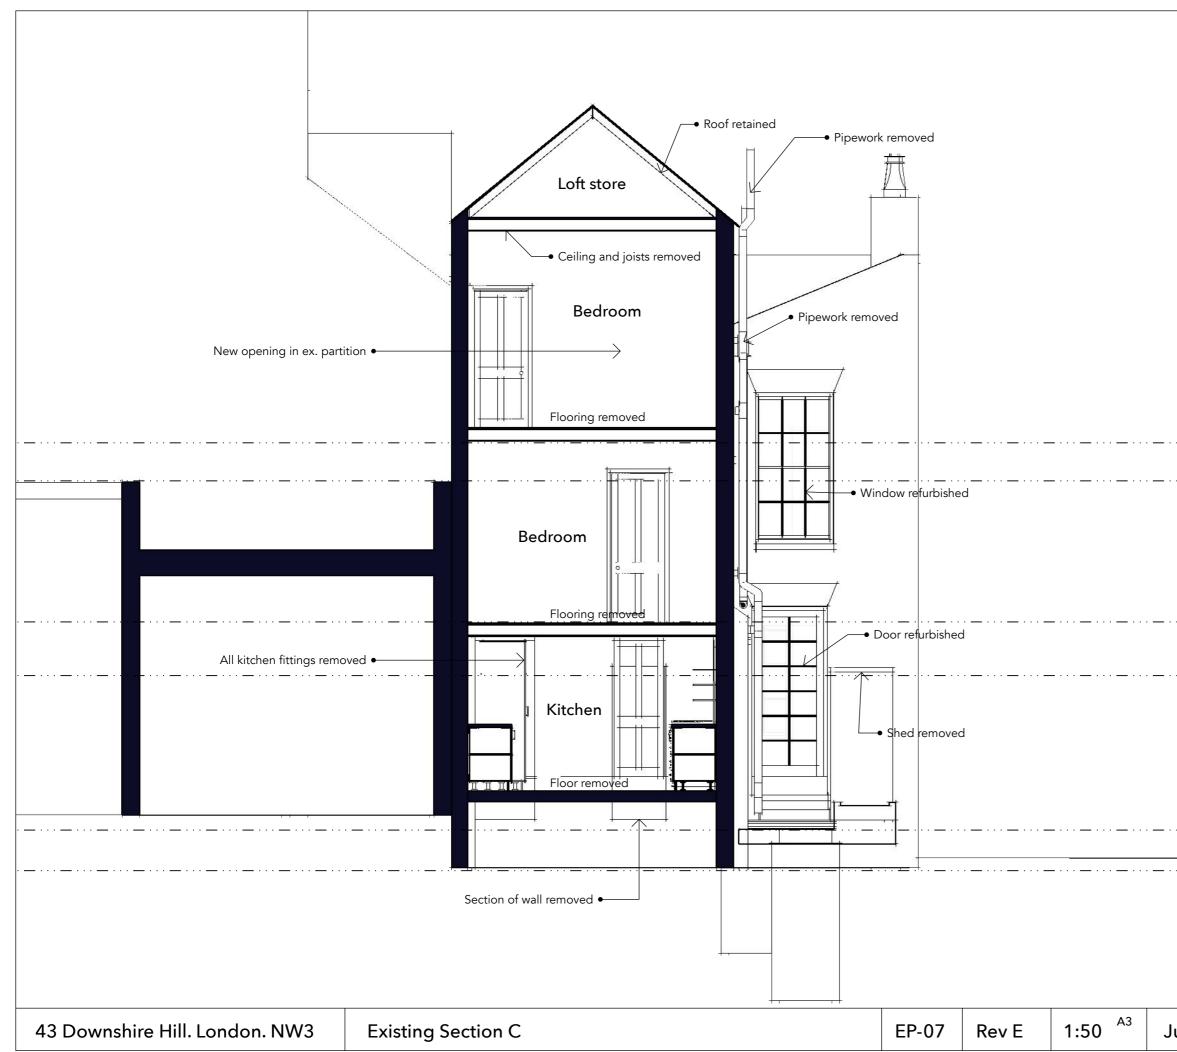

|
| sanitary ware removed                                                         |
| icedArea A / Level 1 - Floor Level                                            |
| er pipework removed Area B / Level 1 - Floor Level                            |
| is removed                                                                    |
| -• Garden concrete paving removed                                             |
| Area A / Level 0 + Floor Level                                                |
|                                                                               |
|                                                                               |
|                                                                               |





|           | Area A / Level 1 - Ceiling Level |
|-----------|----------------------------------|
|           | Area B / Level 2 - Floor Level   |
|           |                                  |
|           |                                  |
|           |                                  |
|           | Area A / Level 1 - Floor Level   |
|           | Area B / Level 1 - Floor Level   |
|           |                                  |
|           |                                  |
|           |                                  |
|           | Area A / Level 0 - Floor Level   |
|           | Area B7 Level 0 - Floor Level    |
|           |                                  |
|           |                                  |
|           |                                  |
|           |