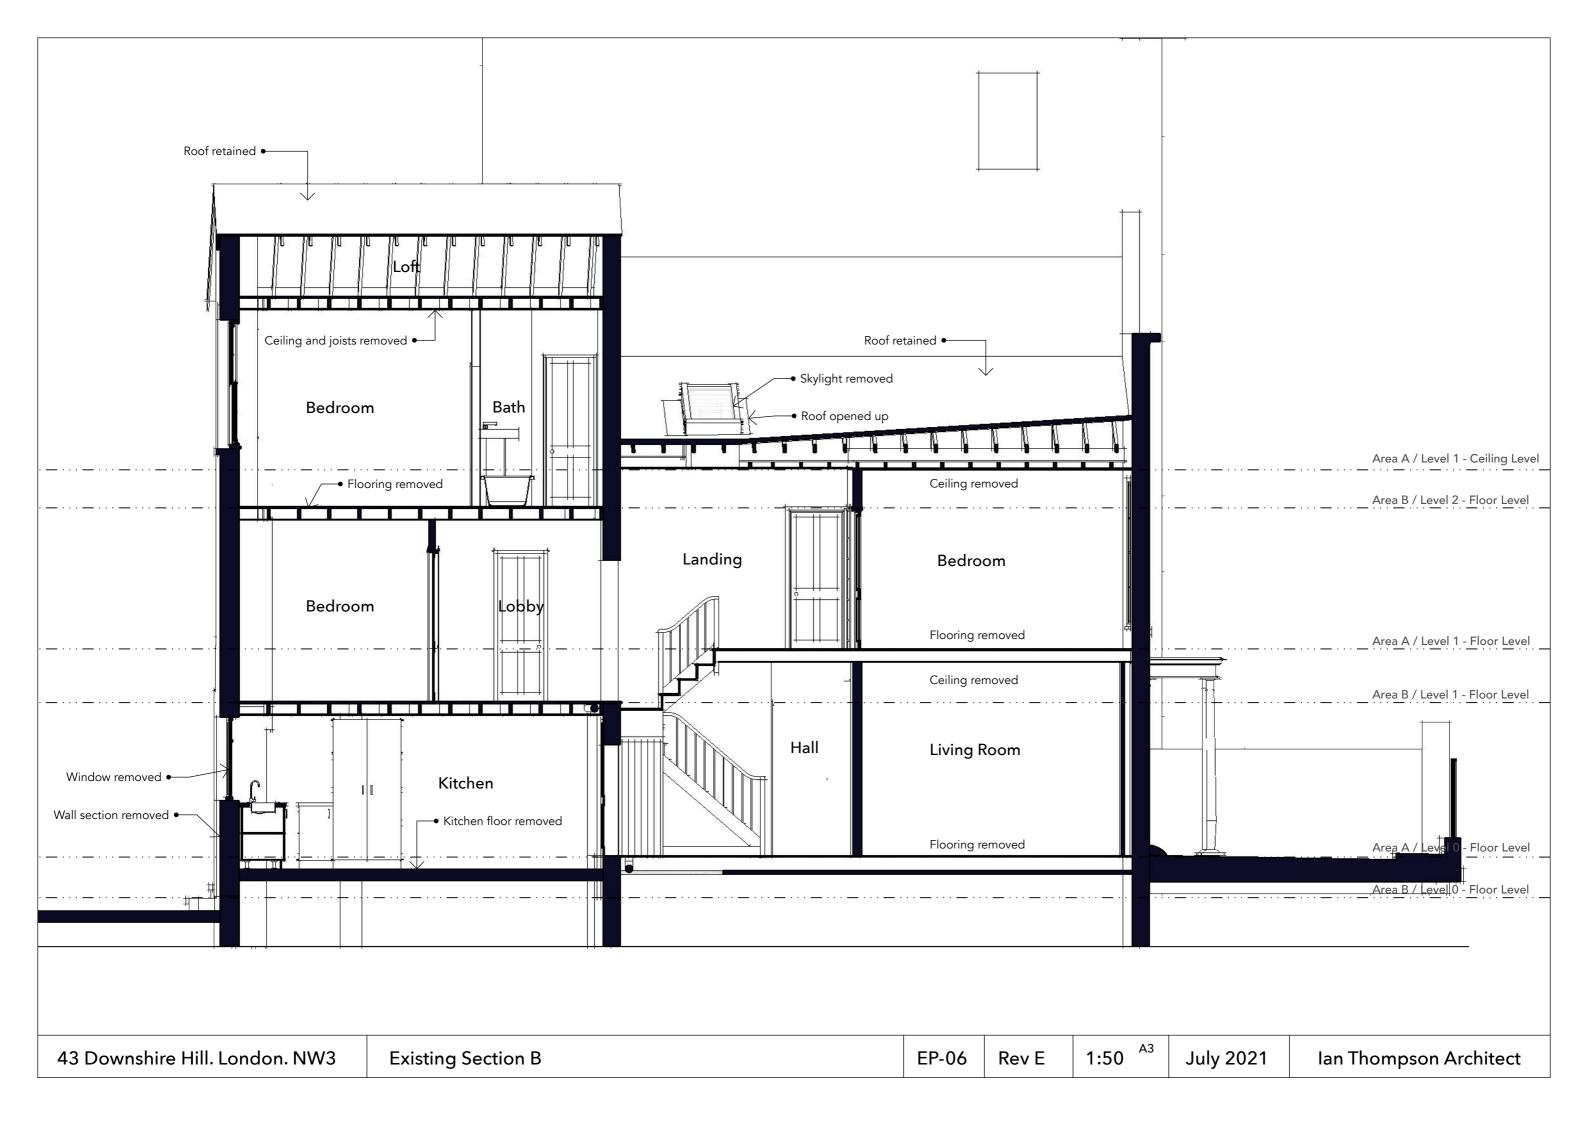

|           | Area A / Level 1 - Ceiling Level |
|-----------|----------------------------------|
|           | Area B / Level 2 - Floor Level   |
|           |                                  |
|           |                                  |
|           |                                  |
|           | Area A / Level 1 - Floor Level   |
|           | Area B / Level 1 - Floor Level   |
|           |                                  |
|           |                                  |
|           |                                  |
|           | Area A / Level 0 - Floor Level   |
|           | Area B7 Level 0 - Floor Level    |
|           |                                  |
|           |                                  |
|           |                                  |
|           |                                  |
| July 2021 | Ian Thompson Architect           |