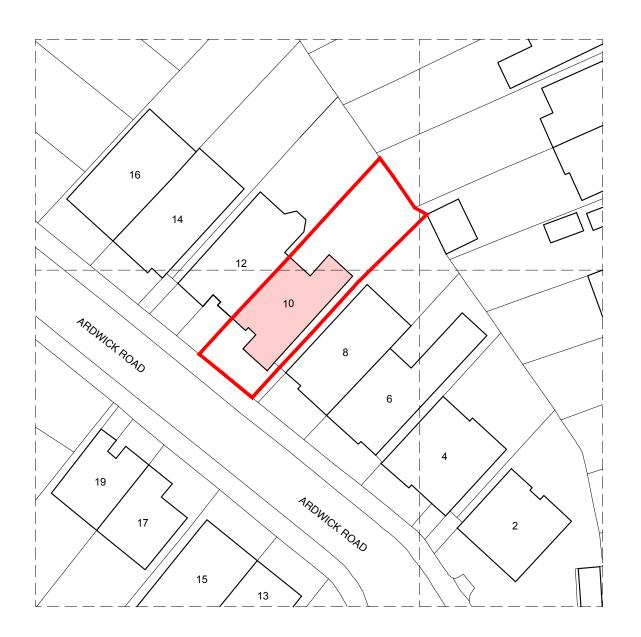

## 1:500 SITE BLOCK PLAN

Do not use scaled dimensions from this drawing. All dimensions are to be verified and checked on site by the Main Contractor before the commencement of any shop drawings or work whatsoever, either on his behalf or for sub contractors or suppliers.
All discrepancies are to be reported to the architect immediately.
This drawing is to be read in conjunction with all related Architects, Engineers' and Specialist drawings and relevant information.

## **PLANNING**

Client:

PRIVATE

Project:

10 Ardwick Road, NW2 2BX

Drawing:

Existing Site Block Plan

| Drawn: MM    | Checked: MM       |
|--------------|-------------------|
| Date: Aug 21 | Scale: 1:500 @ A3 |

Drawing No:

2115\_P01\_Rev A