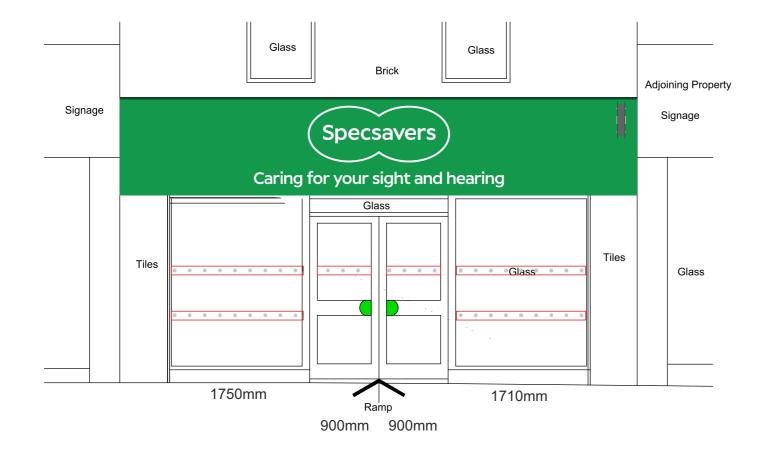

#### SITE SURVEY REQUIRED Internally Illuminated Fascia Panel Item 1 Featuring 30mm deep logo with push through strapline text 6840mm Fascia Sign 1290mm includes 20mm upstand Specsavers Caring for your sight and hearing Internally Illuminated Pod 1882mm x 750mm Internally illuminated logo detail Internally illuminated strapline detail FOLDED ALI PANELS, FINISHED GREEN FOLDED ALI PANELS, FINISHED GREEN PMS 2418C SATIN PMS 2418C SATIN 0.7mm DESCALED STAINLESS 15mm OPAL 030 STEP INLAID STEEL BUILT UP LETTER AND ACRYLIC LETTERS LOGO RETURNS WITH REAR FLANGE, FINISHED GREY RAL 7012 OUTSIDE AND WHITE LEDIT OPTIKA 70 HI2 COOL WHITE LED'S AND INTERNAL PSU LEDIT OPTIKA 70 HI2 COOL WHITE LED'S AND INTERNAL PSU 1mm FOLDED ALI LED TRAY SELF COLORED 10mm OPAL 030 FACES LCaring for your sight and hearing FOLDED ALI BACK PANEL WITH WELDED LED 3305mm LIGHT DEFLECTORS FOLDED ALI FIXING RAILS TO TOP AND 2.5m Scale: 1:25@A3 Job Number Signscope 116 Kilburn High Road 101797 4 of 6 Specsavers London Nw63HY Drawn by Drawing number T: +44 (0) 1843 850800 - F: +44 (0) 1843 853537 MB 29/06/21 101797/4 Email: sales@signscope.com