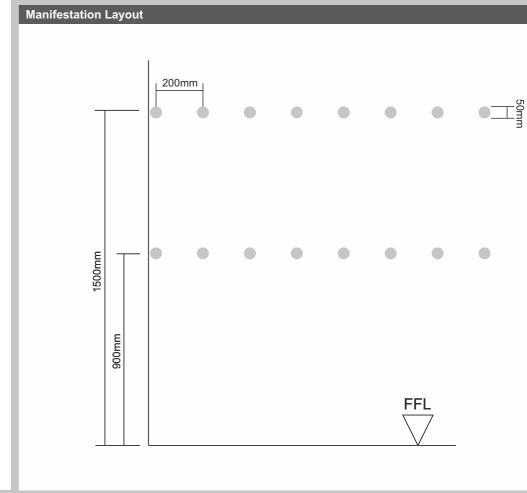

LDED LED 3305mm LIGHT DEFLECTORS FOLDED ALI FIXING RAILS TO TOP AND 2.5m Scale: 1:25@A3 Job Number Signscope 116 Kilburn High Road 101797 4 of 6 Specsavers London Nw63HY Drawn by Drawing number T: +44 (0) 1843 850800 - F: +44 (0) 1843 853537 MB 29/06/21 101797/4 Email: sales@signscope.com

### Item 2

### Internally illuminated projection sign

Featuring push thru acrylic text & ellipse internally illuminated





116 Kilburn High Road London Nw6 3HY

| ı | Page Number | Job Number | Revision       |
|---|-------------|------------|----------------|
|   | 5 of 6      | 101797     |                |
|   |             |            |                |
|   | Drawn by    | Date       | Drawing number |

### Signscope

T: +44 (0) 1843 850800 - F: +44 (0) 1843 853537 Email: sales@signscope.com







| Site Address          |  |
|-----------------------|--|
| 116 Kilburn High Road |  |
| London                |  |
| Nw6 3HY               |  |
|                       |  |

| Page Number 6 of 6 | Job Number 101797 | Revision       |
|--------------------|-------------------|----------------|
| Drawn by           | Date 29/06/21     | Drawing number |

## Signscope

T: +44 (0) 1843 850800 - F: +44 (0) 1843 853537 Email: sales@signscope.com