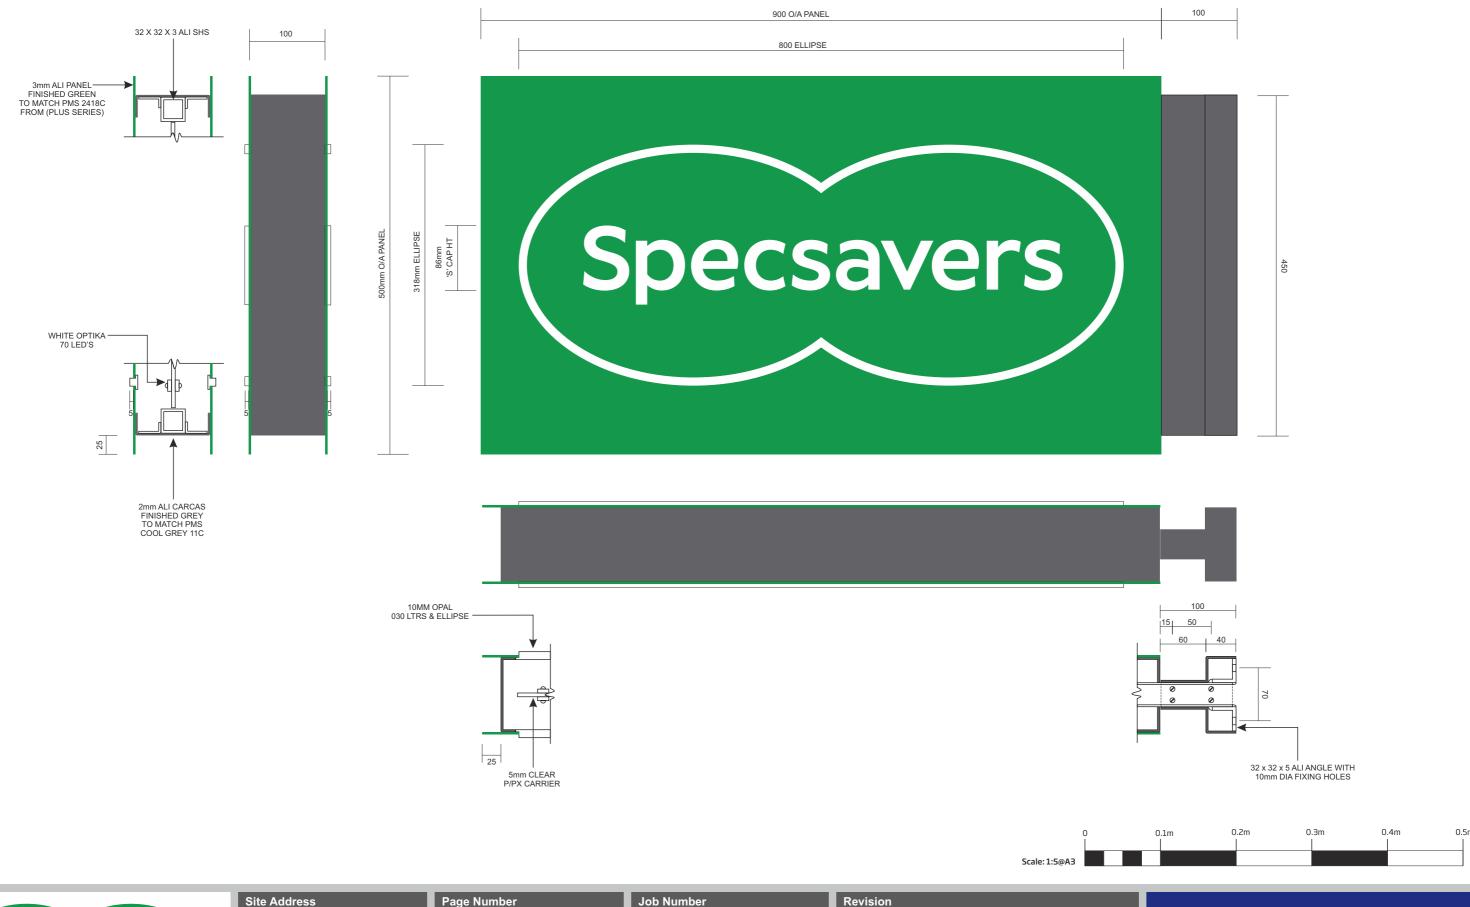

### Item 2

### Internally illuminated projection sign

Featuring push thru acrylic text & ellipse internally illuminated

116 Kilburn High Road London Nw6 3HY

| ı | Page Number | Job Number | Revision       |
|---|-------------|------------|----------------|
|   | 5 of 6      | 101797     |                |
|   |             |            |                |
|   | Drawn by    | Date       | Drawing number |