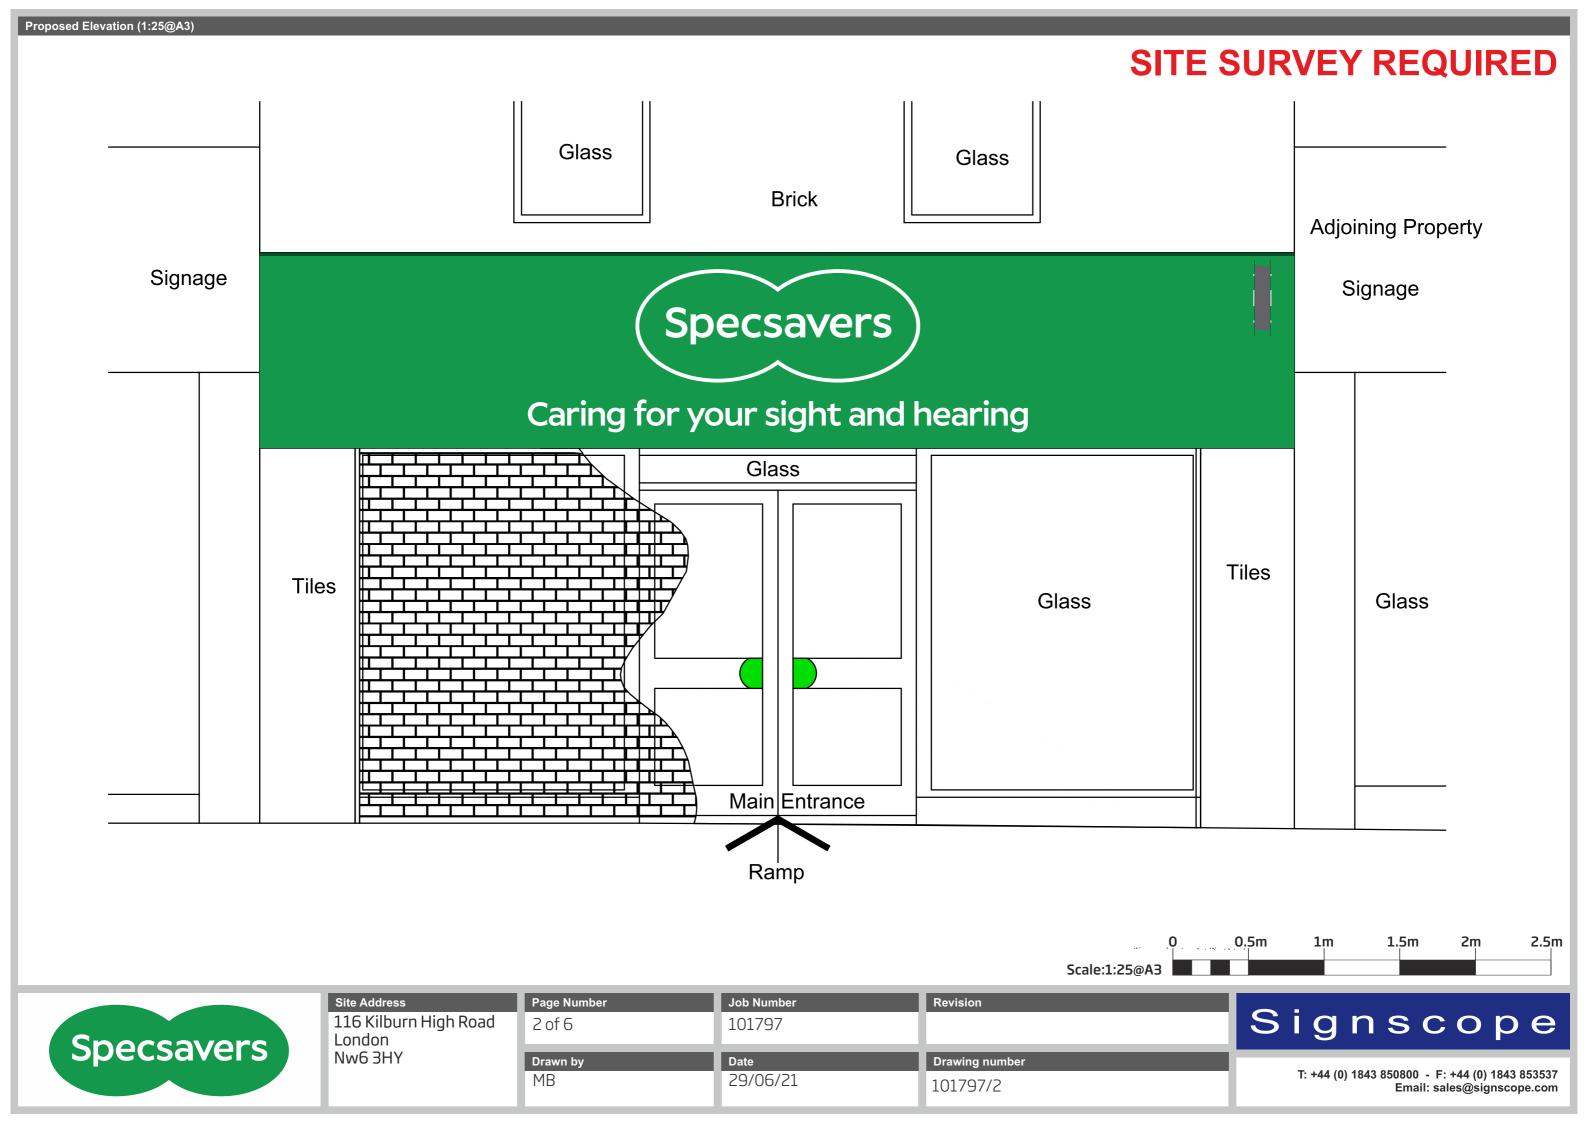

W: www.signscope.com

Site Address 116 Kilburn High Road London Nw6 3HY

Page Number 3 of 6

Job Number

101797

Drawn by

Date 29/06/21

Drawing number

101797/3