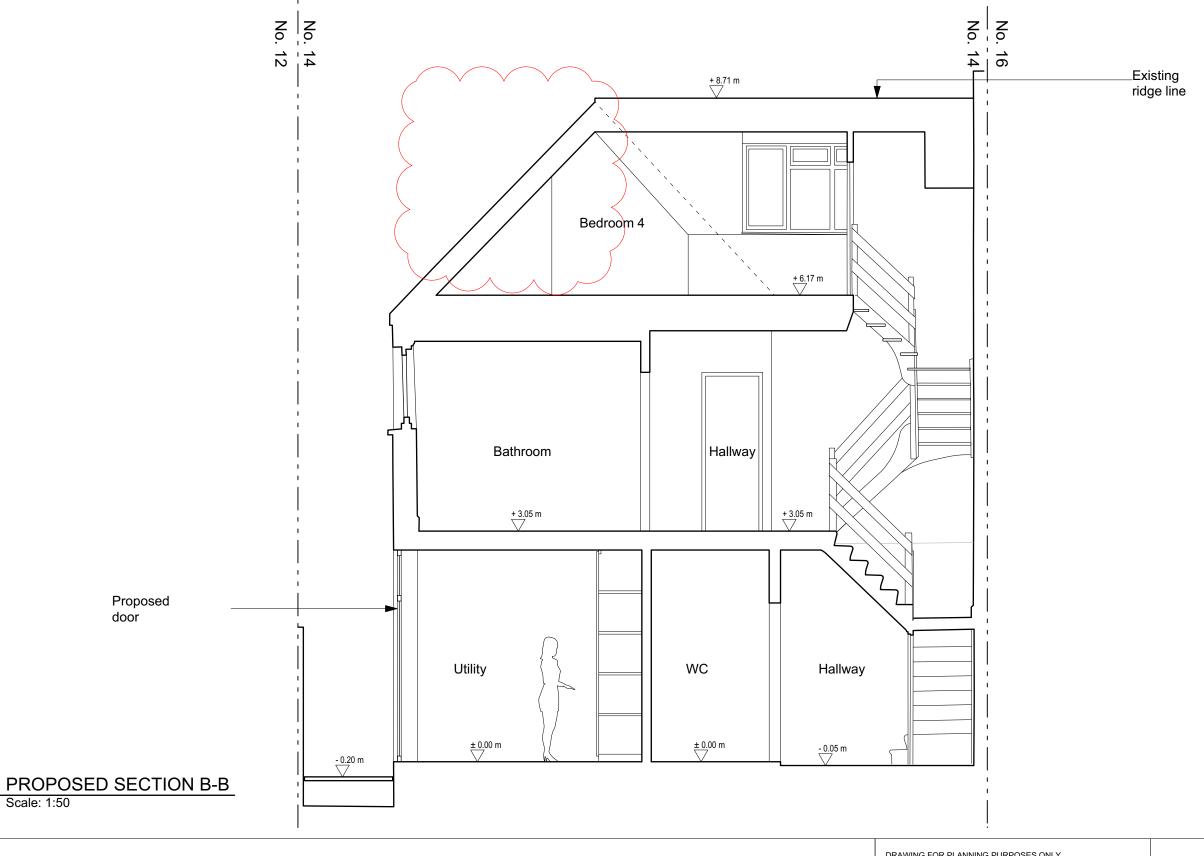

## **PLANNING**

| Project:       | 14 Brookfield Park   |                |          |
|----------------|----------------------|----------------|----------|
| Drawing Title: | Proposed Section B-B |                |          |
| Scale:         | 1:50@A3              | Date:          | 21.07.29 |
| Drawn by:      | GS                   | Checked by: AW |          |
| Drawing No:    | BROO_P_PR_110        | Revision:      | Α        |

## **REVISION A - 29/07/2021**

- Removal of side dormer
- Lowering of roof height of inner dormerAddition of material information

DRAWING FOR PLANNING PURPOSES ONLY

TO BE READ IN CONJUNCTION WITH ALL RELEVANT DRAWINGS