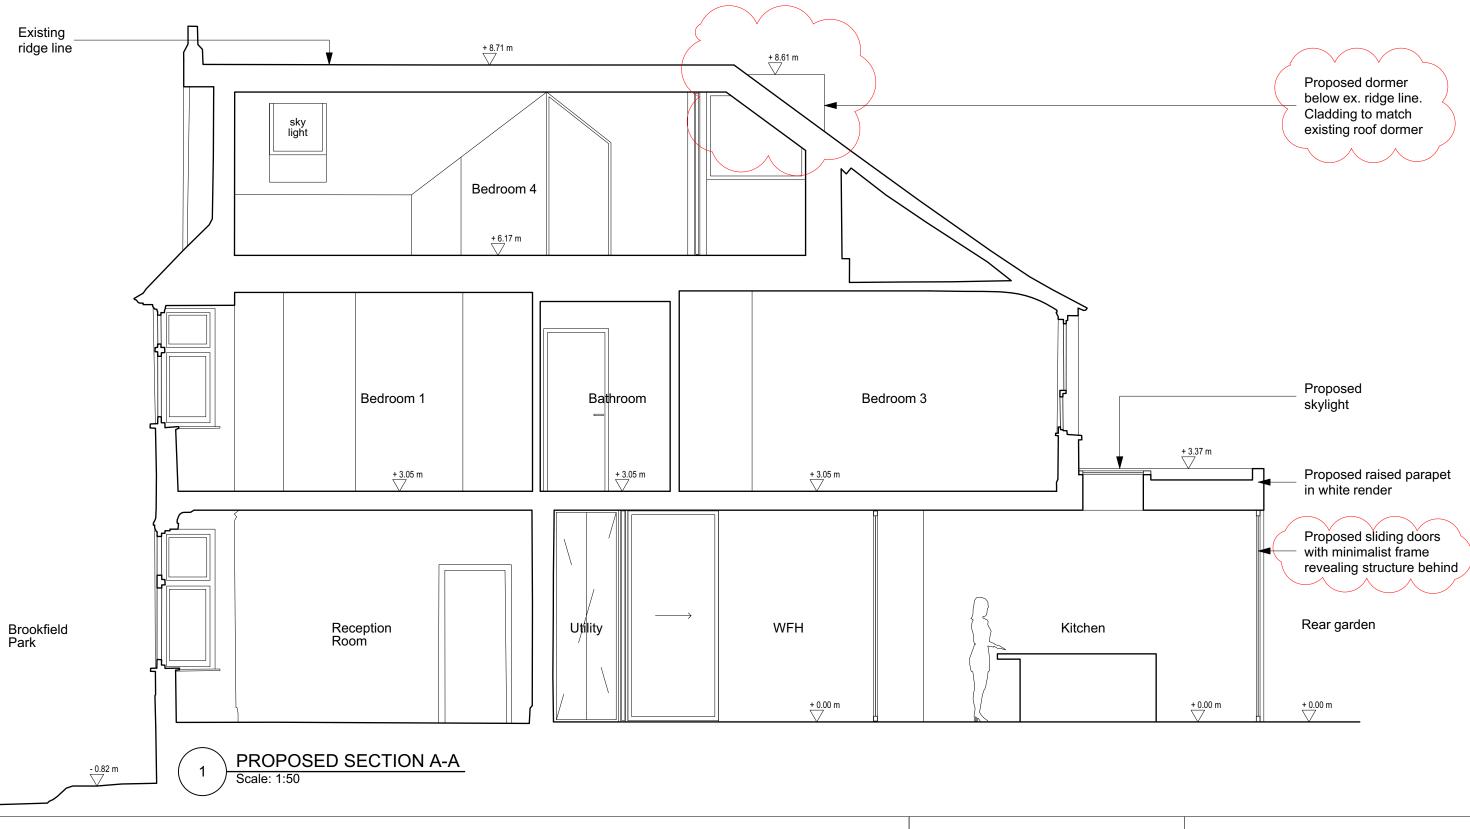

## **REVISION A - 29/07/2021**

- Removal of side dormer
- Lowering of roof height of inner dormerAddition of material information

DRAWING FOR PLANNING PURPOSES ONLY

TO BE READ IN CONJUNCTION WITH ALL RELEVANT DRAWINGS

## **PLANNING**

| Drawing Title: | Proposed Section A-A |           |          |
|----------------|----------------------|-----------|----------|
| Scale:         | 1:50@A3              | Date:     | 21.07.29 |
| Drawn by:      | GS                   | Checked b | oy: AW   |
| Drawing No:    | BROO_P_PR_109        | Revision: | Α        |