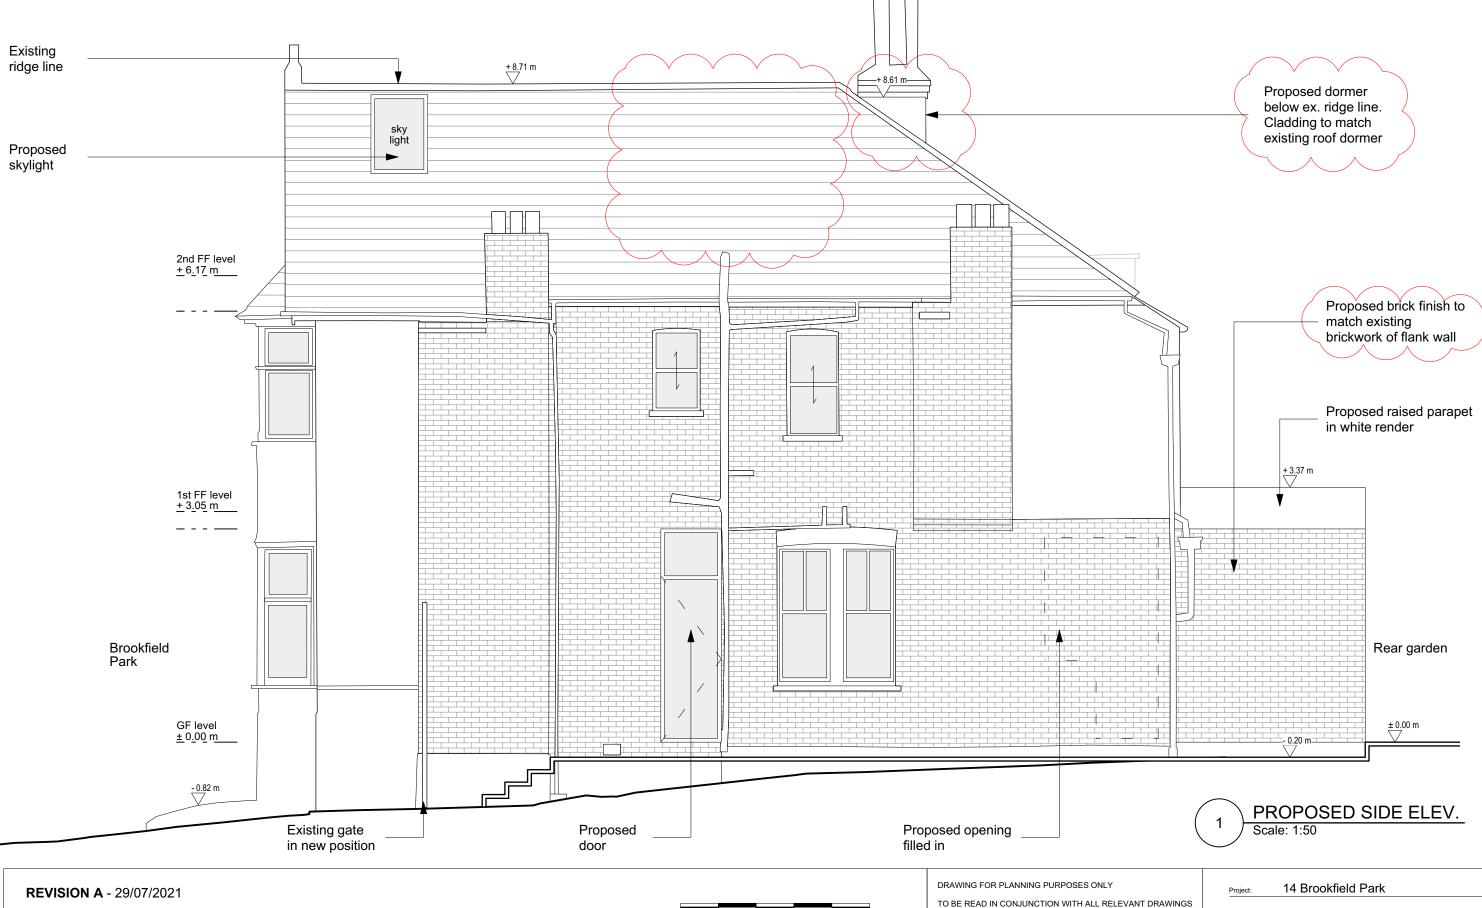

- Removal of side dormer
- Lowering of roof height of inner dormerAddition of material information

DO NOT SCALE FROM THIS DRAWING FOR CONSTRUCTION

DO NOT USE DRAWING FOR CONSTRUCTION PURPOSES

ARCHITECTS TO BE ADVISED OF ANY DISCREPANCIES BETWEEN THIS DRAWING AND SITE CONDITIONS IMMEDIATELY

## **PLANNING**

| r Toject.      | TT Brookhold T drk      |                |          |
|----------------|-------------------------|----------------|----------|
| Drawing Title: | Proposed Side Elevation |                |          |
| Scale:         | 1:50@A3                 | Date:          | 21.07.29 |
| Drawn by:      | GS                      | Checked by: AW |          |
| Drawing No:    | BROO P PR 108           | Revision:      | Α        |