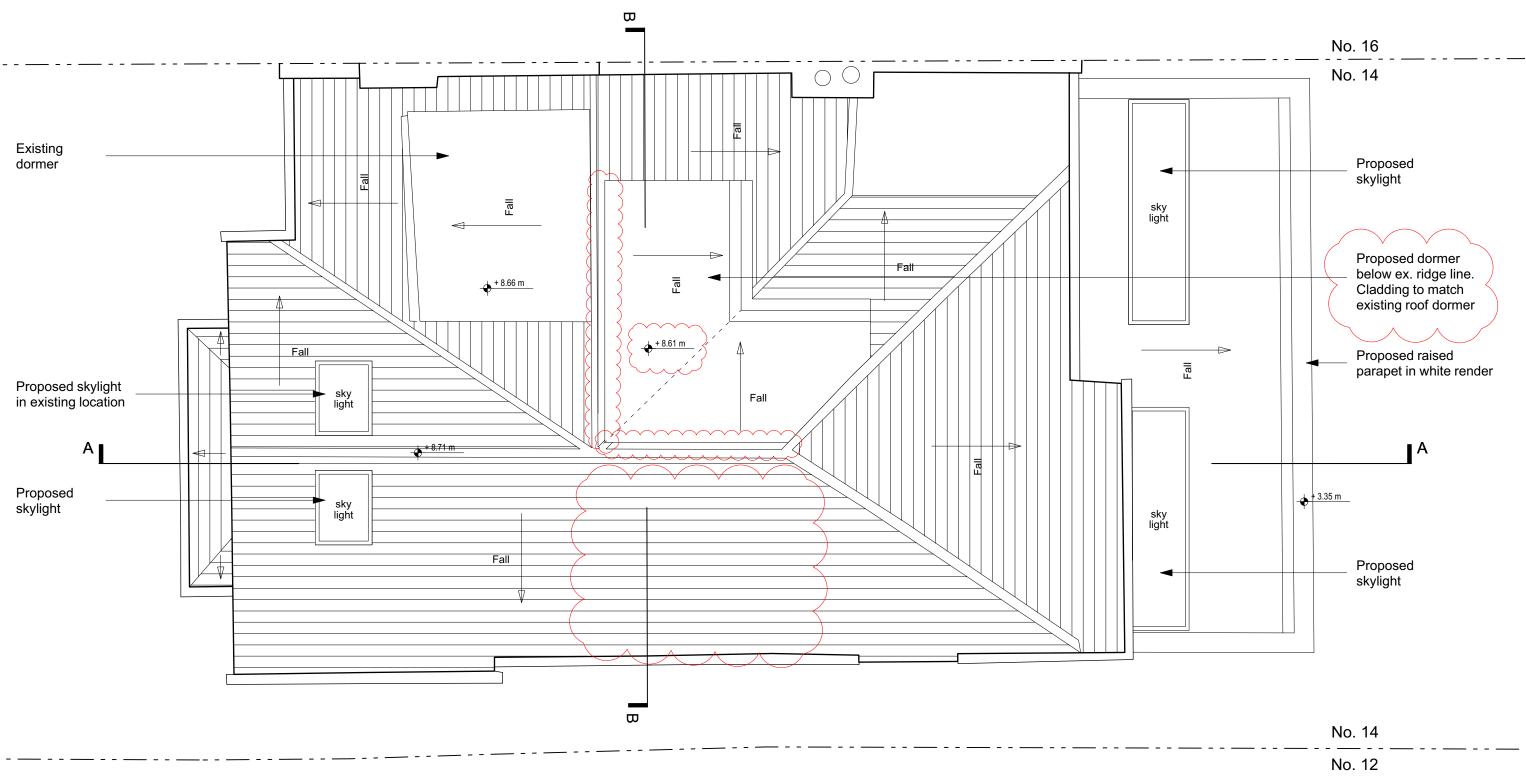

## **REVISION A - 29/07/2021**

- Removal of side dormer
- Lowering of roof height of inner dormerAddition of material information

DRAWING FOR PLANNING PURPOSES ONLY

TO BE READ IN CONJUNCTION WITH ALL RELEVANT DRAWINGS

## **PLANNING**

| Project:       | 14 Brookfield Park |                |          |
|----------------|--------------------|----------------|----------|
| Drawing Title: | Proposed Roof Plan |                |          |
| Scale:         | 1:50@A3            | Date:          | 21.07.29 |
| Drawn by:      | GS                 | Checked by: AW |          |
| Drawing No:    | BROO_P_PR_105      | Revision:      | Α        |