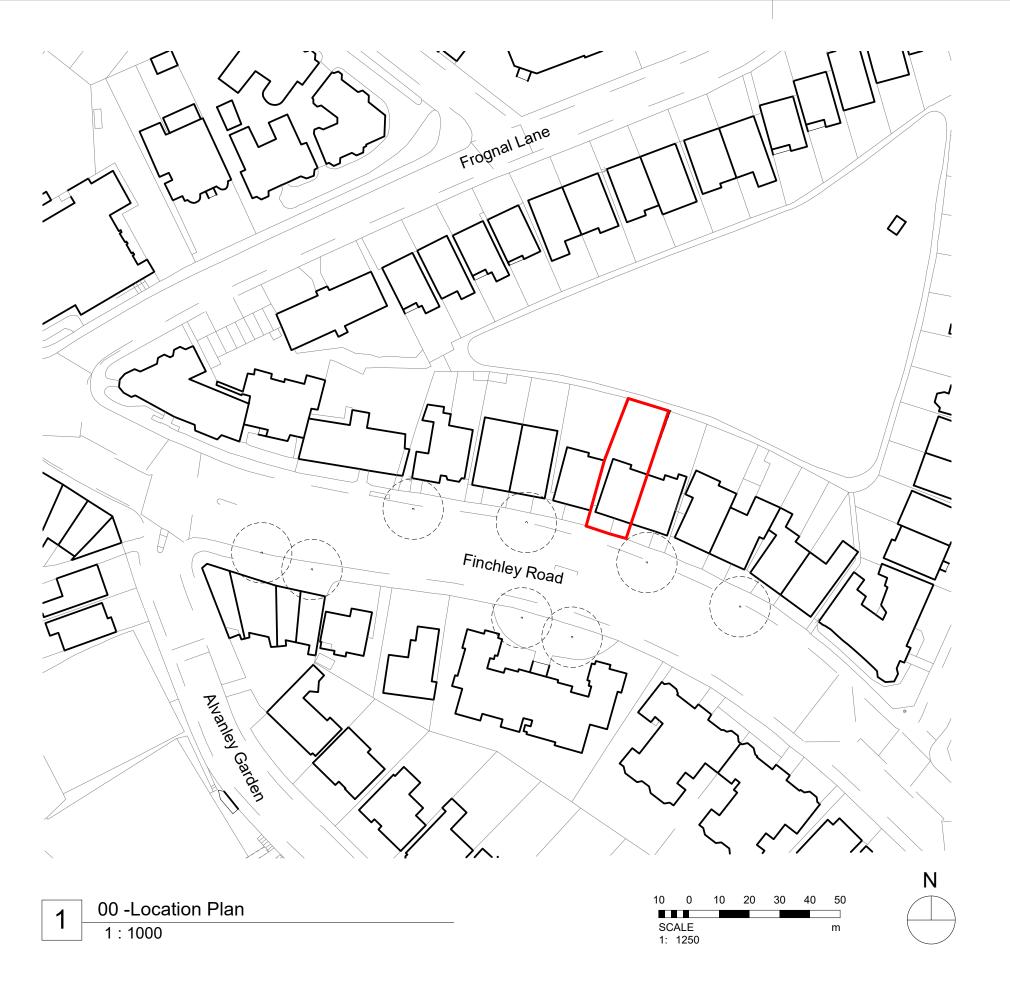

| Revision Number | Revision Description    | Revision Date |
|-----------------|-------------------------|---------------|
| 1               | PLANNING<br>APPLICATION | 13.08.21      |

PROJECT: ADDRESS: 240 Finchley Road, 240 Finchley Road

NW3 6DJ

CLIENT:

PROJECT NUMBER:

RF LDN LIMITED 0113

DRAWING NAME: **ISSUE TYPE: PLANNIG** Location Plan

## DRAWING NUMBER:

0113-KAA-XX-00-DR-A-0002-A1-P1

PAGE SIZE: APPROVED BY: SCALE:

1:1000 A3 KAA

FIRST ISSUE DATE: DRAWN BY:

31.08.21 KAA

General Notes
All dimensions must be checked on site and discrepancies verified with the Architect prior to construction. Unless shown otherwise all dimensions are to be to structural surfaces and are in mm.