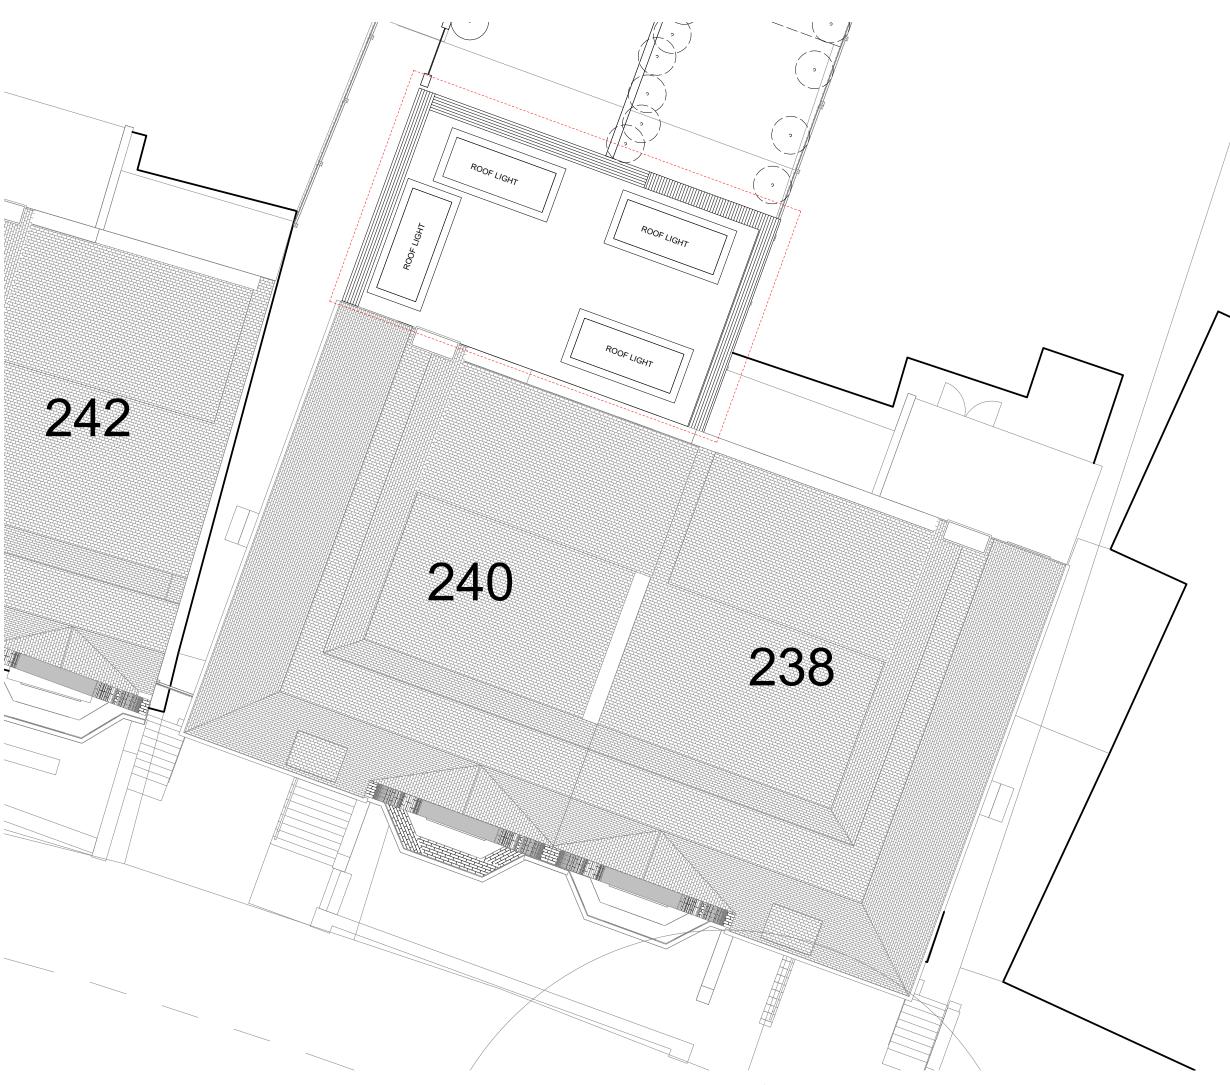

PROJECT: ADDRESS: 240 Finchley Road, 240 Finchley Road

NW3 6DJ

CLIENT:

PROJECT NUMBER:

RF LDN LIMITED

DRAWING NAME: **ISSUE TYPE: PLANNING** Proposed - Roof Plan

DRAWING NUMBER:

## 0113-KAA-XX-03-DR-A-0105-A1-P1

PAGE SIZE: APPROVED BY: SCALE:

1:100 A3

FIRST ISSUE DATE: DRAWN BY:

13.08.21 KAA

General Notes
All dimensions must be checked on site and discrepancies verified with the Architect prior to construction. Unless shown otherwise all dimensions are to be to structural surfaces and are in mm.