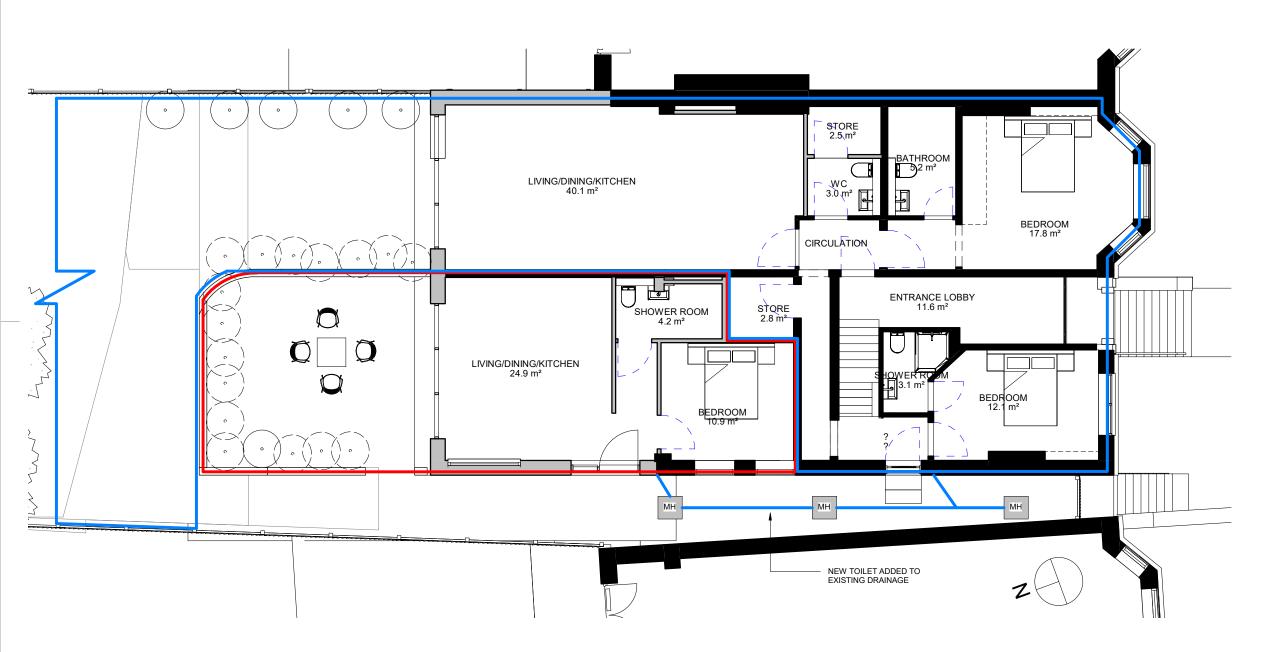

00 - Ground Floor - Proposed Layout Plan 1:100

SCALE 1: 100

Annex - 1 bedroom with small outdoor space

> 2 bed main flat-2 bedroom with small outdoor space

|    | Revision Number | Revision Description    | Revision Date |
|----|-----------------|-------------------------|---------------|
|    |                 |                         |               |
| P1 |                 | PLANNING<br>APPLICATION | 13.08.21      |
|    |                 | ALLEGATION              |               |

PROJECT: ADDRESS: 240 Finchley Road, 240 Finchley Road

NW3 6DJ

CLIENT:

PROJECT NUMBER:

RF LDN LIMITED

DRAWING NAME: **ISSUE TYPE:** PLANNING Proposed - Ground

Floor

DRAWING NUMBER:

## 0113-KAA-XX-00-DR-A-0102-A1-P1

PAGE SIZE: APPROVED BY: SCALE:

1:100 A3 KAA

FIRST ISSUE DATE: DRAWN BY:

12.08.21 KAA

General Notes
All dimensions must be checked on site and discrepancies verified with the Architect prior to construction. Unless shown otherwise all dimensions are to be to structural surfaces and are in mm.