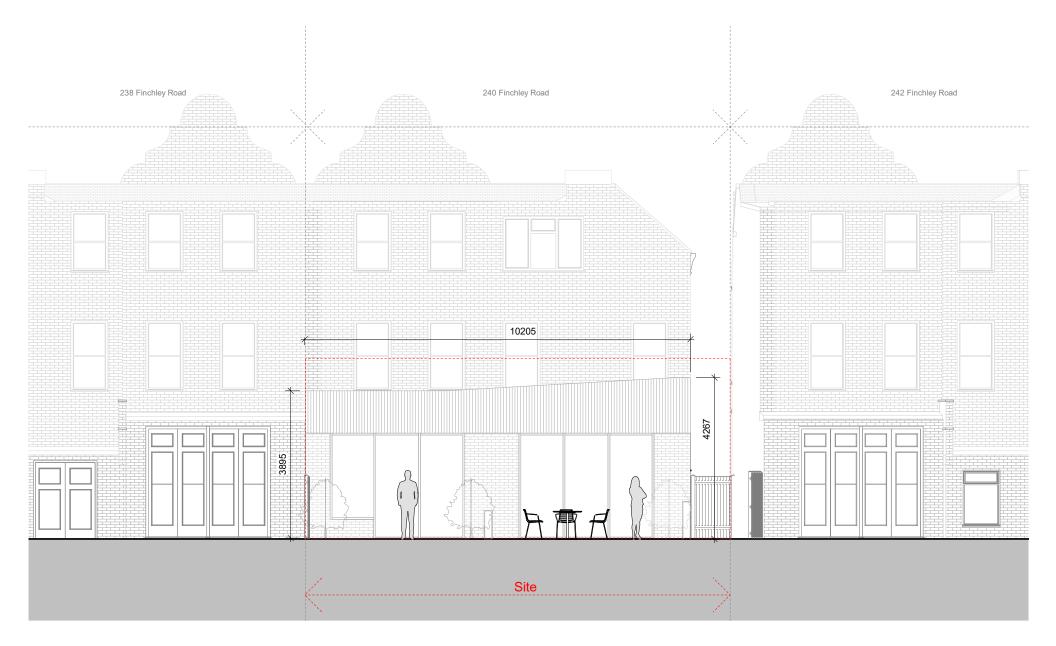

Rear Elevation - Proposed 1:100

| Revision Nu | mber Revision Desc | cription Revision Date |
|-------------|--------------------|------------------------|
|             |                    |                        |
| P1          | PLANNING           | 13.08.21               |
|             | APPLICATION        |                        |