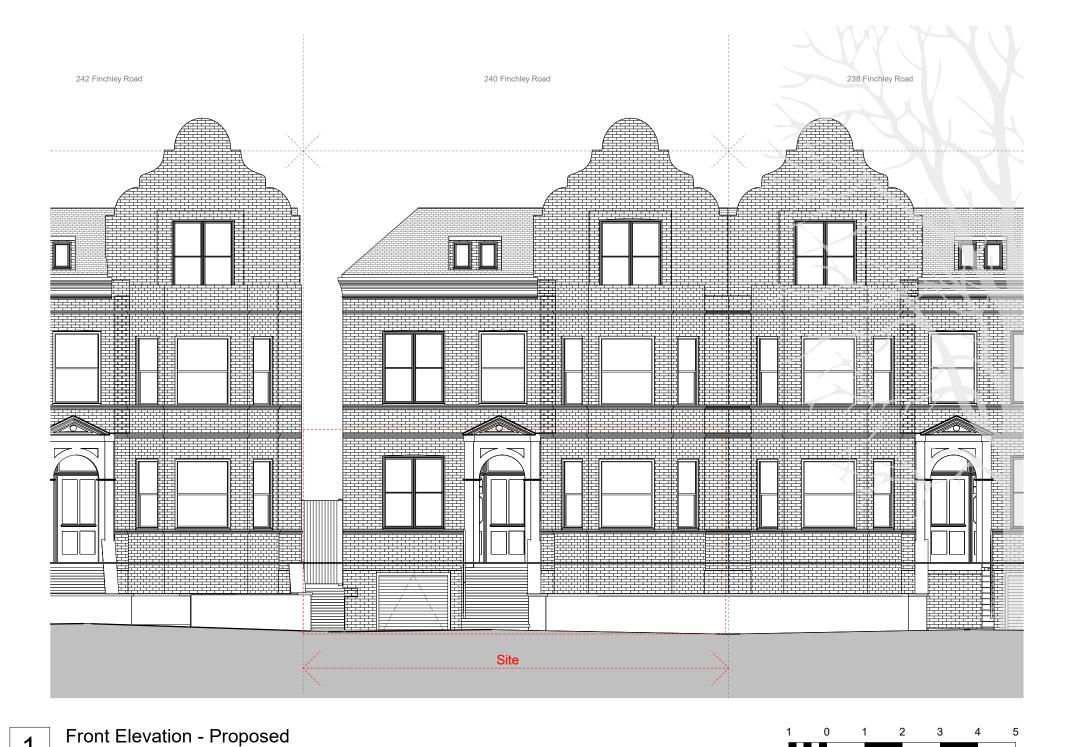

1:100

SCALE 1: 100 Revision Number Revision Description Revision Date PLANNING 13.08.21 APPLICATION

PROJECT: ADDRESS: 240 Finchley Road, 240 Finchley Road

NW3 6DJ

CLIENT:

PROJECT NUMBER:

RF LDN LIMITED 0113

DRAWING NAME: **ISSUE TYPE:** 

Proposed - Front . Elevation

**PLANNING** 

## DRAWING NUMBER:

0113-KAA-XX-XX-DR-A-0100-A1-P1

PAGE SIZE: APPROVED BY: SCALE:

1:100 A3 KAA

FIRST ISSUE DATE: DRAWN BY:

13.08.21 KAA

General Notes
All dimensions must be checked on site and discrepancies verified with the Architect prior to construction. Unless shown otherwise all dimensions are to be to structural surfaces and are in mm.